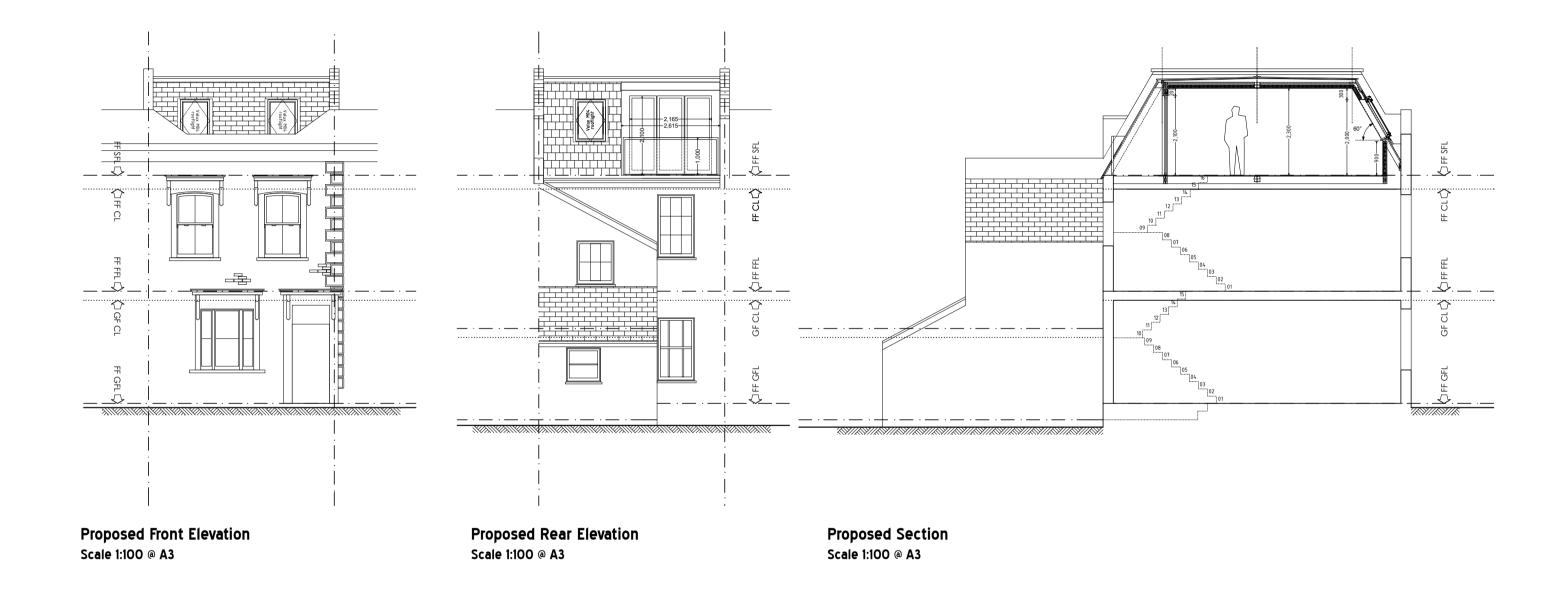

1:100

1:50

| Drawing Title:<br>Proposed Elevations                                                           |           | Scale:<br>1:100 @ A3       | Project:<br>2 Hadley Street, London NW1 8SS | 5                                                                                                       | 50°NOR介H                                                                                                                                                                                                 |  |
|-------------------------------------------------------------------------------------------------|-----------|----------------------------|---------------------------------------------|--------------------------------------------------------------------------------------------------