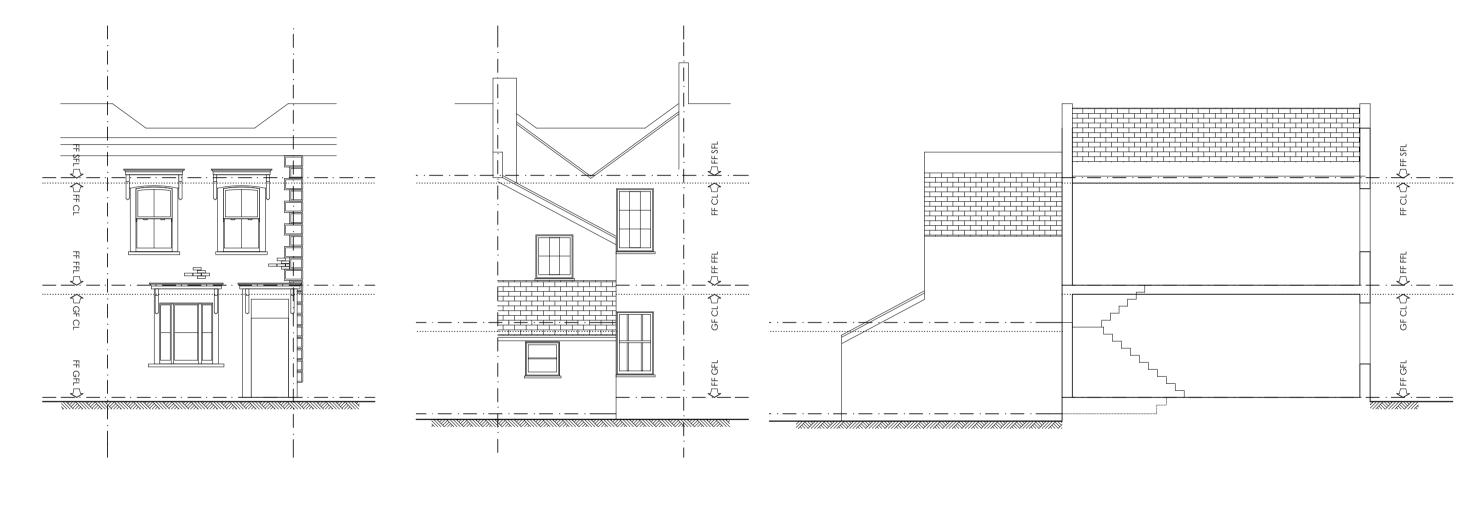

Existing Front Elevation Scale 1:100 @ A3 Existing Rear Elevation Scale 1:100 @ A3 Existing Section Scale 1:100 @ A3

| Drawing Title:<br>Existing Elevations                                                           |           | Scale:<br>1:100 @ A3 | Project:<br>2 Hadley Street, London NW1 8S |  |
|-------------------------------------------------------------------------------------------------|-----------|----------------------|--------------------------------------------|--|
| Job / Drawing Number:<br><i>E - 002</i>                                                         | Rev.<br>C | Status:<br>Planning  | Proposed Works Mansard Loft Extension      |  |
| Revisions<br>/ - 100506 - Issued to client via email<br>A - 100615 - Issued to client via email |           |                      | Client:<br>Judy Love                       |  |
| B - 100705 - Issued to client via em<br>C - 100707 - Issued for Planning                        | ail       |                      |                                            |  |