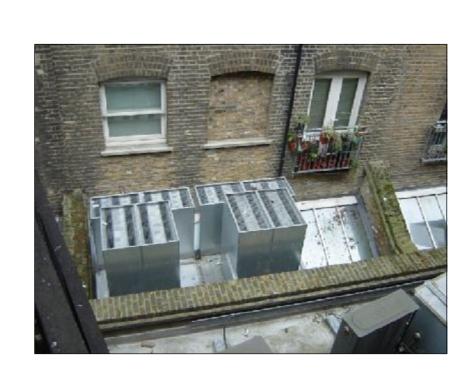

EXISTING PART 1st FLOOR ELEVATION A-A (External Rear Flat Roof Area)

EXISTING PART SECTION B-B

Photo's of existing extract plant to be removed