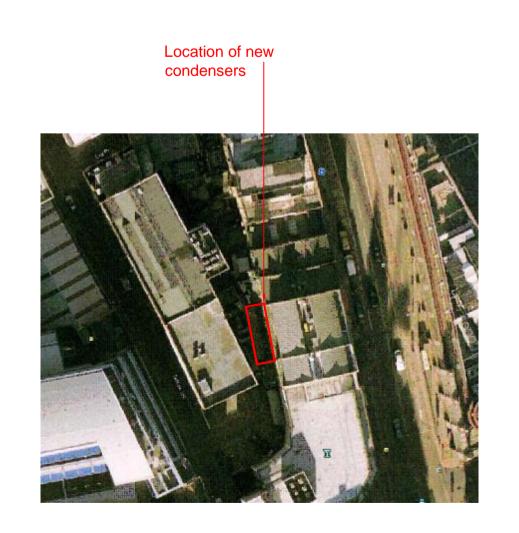

PROPOSED PART 1st FLOOR PLAN (External Rear Flat Roof Area)

PROPOSED PART 1st FLOOR ELEVATION C-C (External Rear Flat Roof Area)

LOCATION PLAN

PROPOSED PART SECTION D-D

EXISTING PART 1st FLOOR PLAN (External Rear Flat Roof Area)