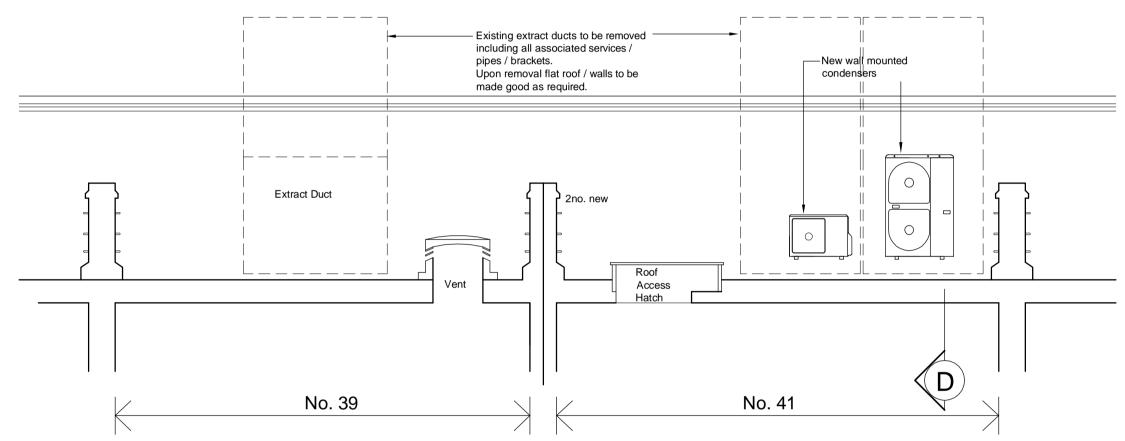

EXISTING PART 1st FLOOR ELEVATION A-A (External Rear Flat Roof Area)

EXISTING PART SECTION B-B

Photo's of existing extract plant to be removed