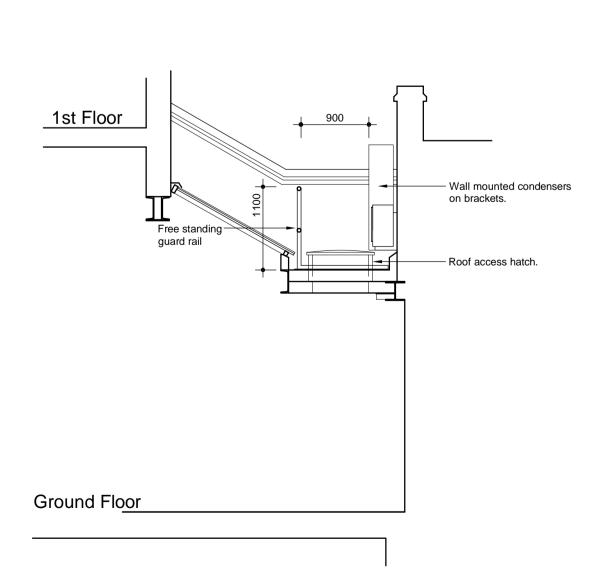

PROPOSED PART 1st FLOOR PLAN (External Rear Flat Roof Area)

PROPOSED PART 1st FLOOR ELEVATION C-C (External Rear Flat Roof Area)

LOCATION PLAN

PROPOSED PART SECTION D-D

EXISTING PART 1st FLOOR PLAN (External Rear Flat Roof Area)