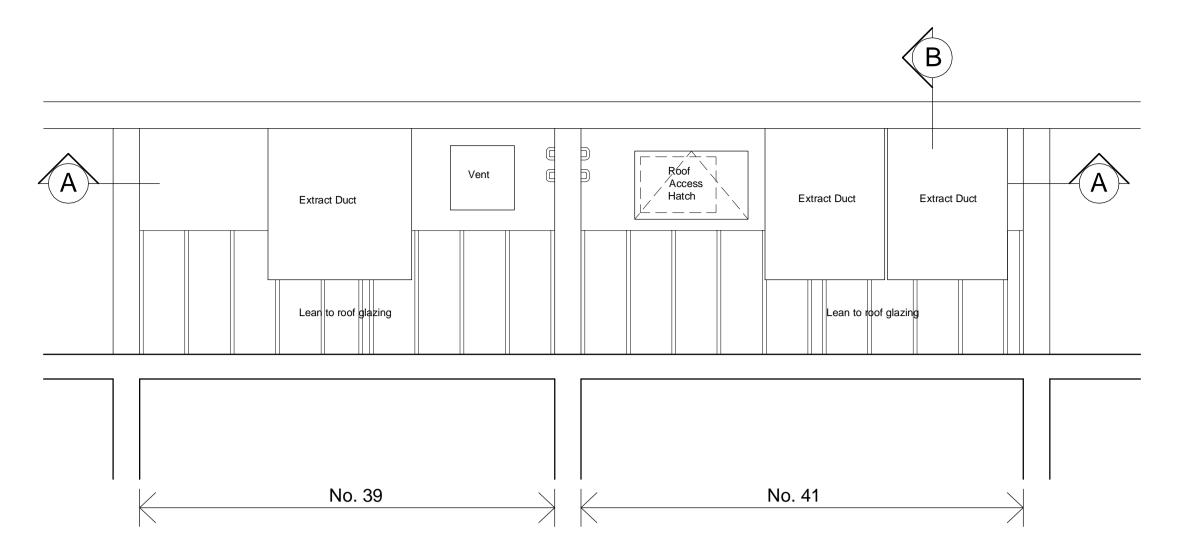

EXISTING PART 1st FLOOR ELEVATION A-A (External Rear Flat Roof Area)

EXISTING PART SECTION B-B

Photo's of existing extract plant to be removed