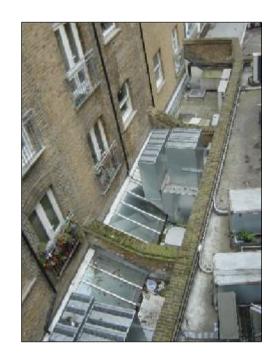

EXISTING PART 1st FLOOR ELEVATION A-A (External Rear Flat Roof Area)

EXISTING PART SECTION B-B

Photo's of existing extract plant to be removed