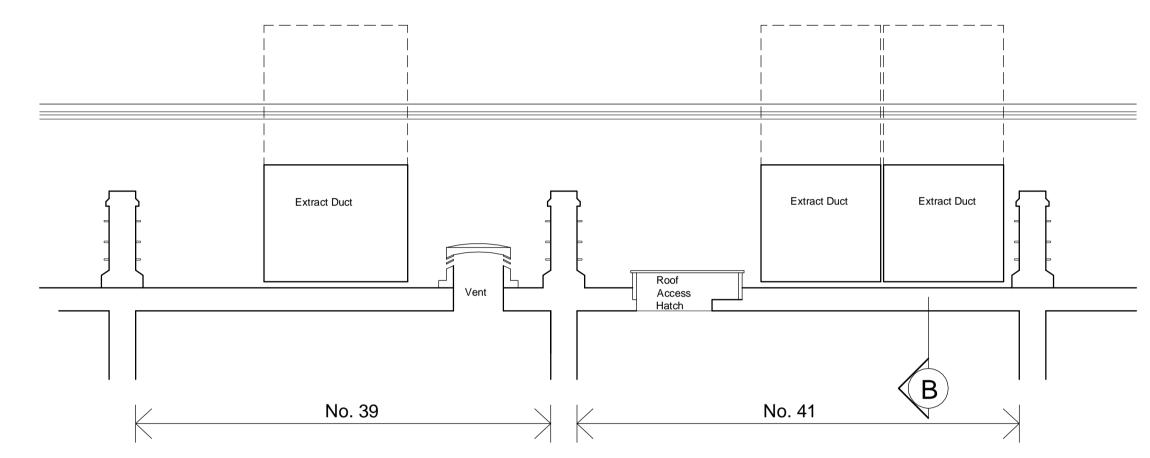

EXISTING PART 1st FLOOR ELEVATION A-A (External Rear Flat Roof Area)

EXISTING PART SECTION B-B

Photo's of existing extract plant to be removed