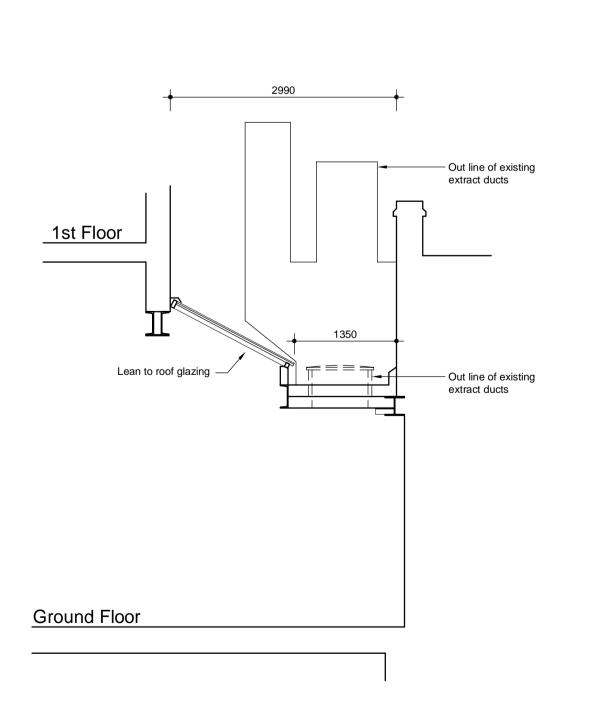

EXISTING PART 1st FLOOR ELEVATION A-A (External Rear Flat Roof Area)

EXISTING PART SECTION B-B

Photo's of existing extract plant to be removed