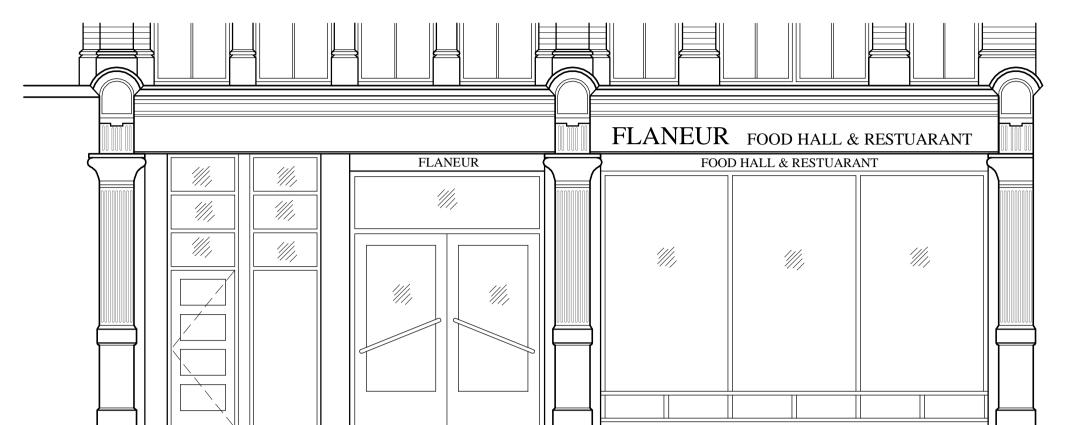

from basement FRONT ELEVATION Retail Area ROOM 1 Lobb₩

INDICATIVE SECTION (Scale 1:100)

Date: Amendment:

POST OFFICE LIMITED

Block Plan added

POST OFFICE RELOCATION 39-41 FARRINGDON ROAD LONDON EC1

EXISTING PLANS, ELEVATIONS, SECTION & LOCATION / BLOCK PLANS