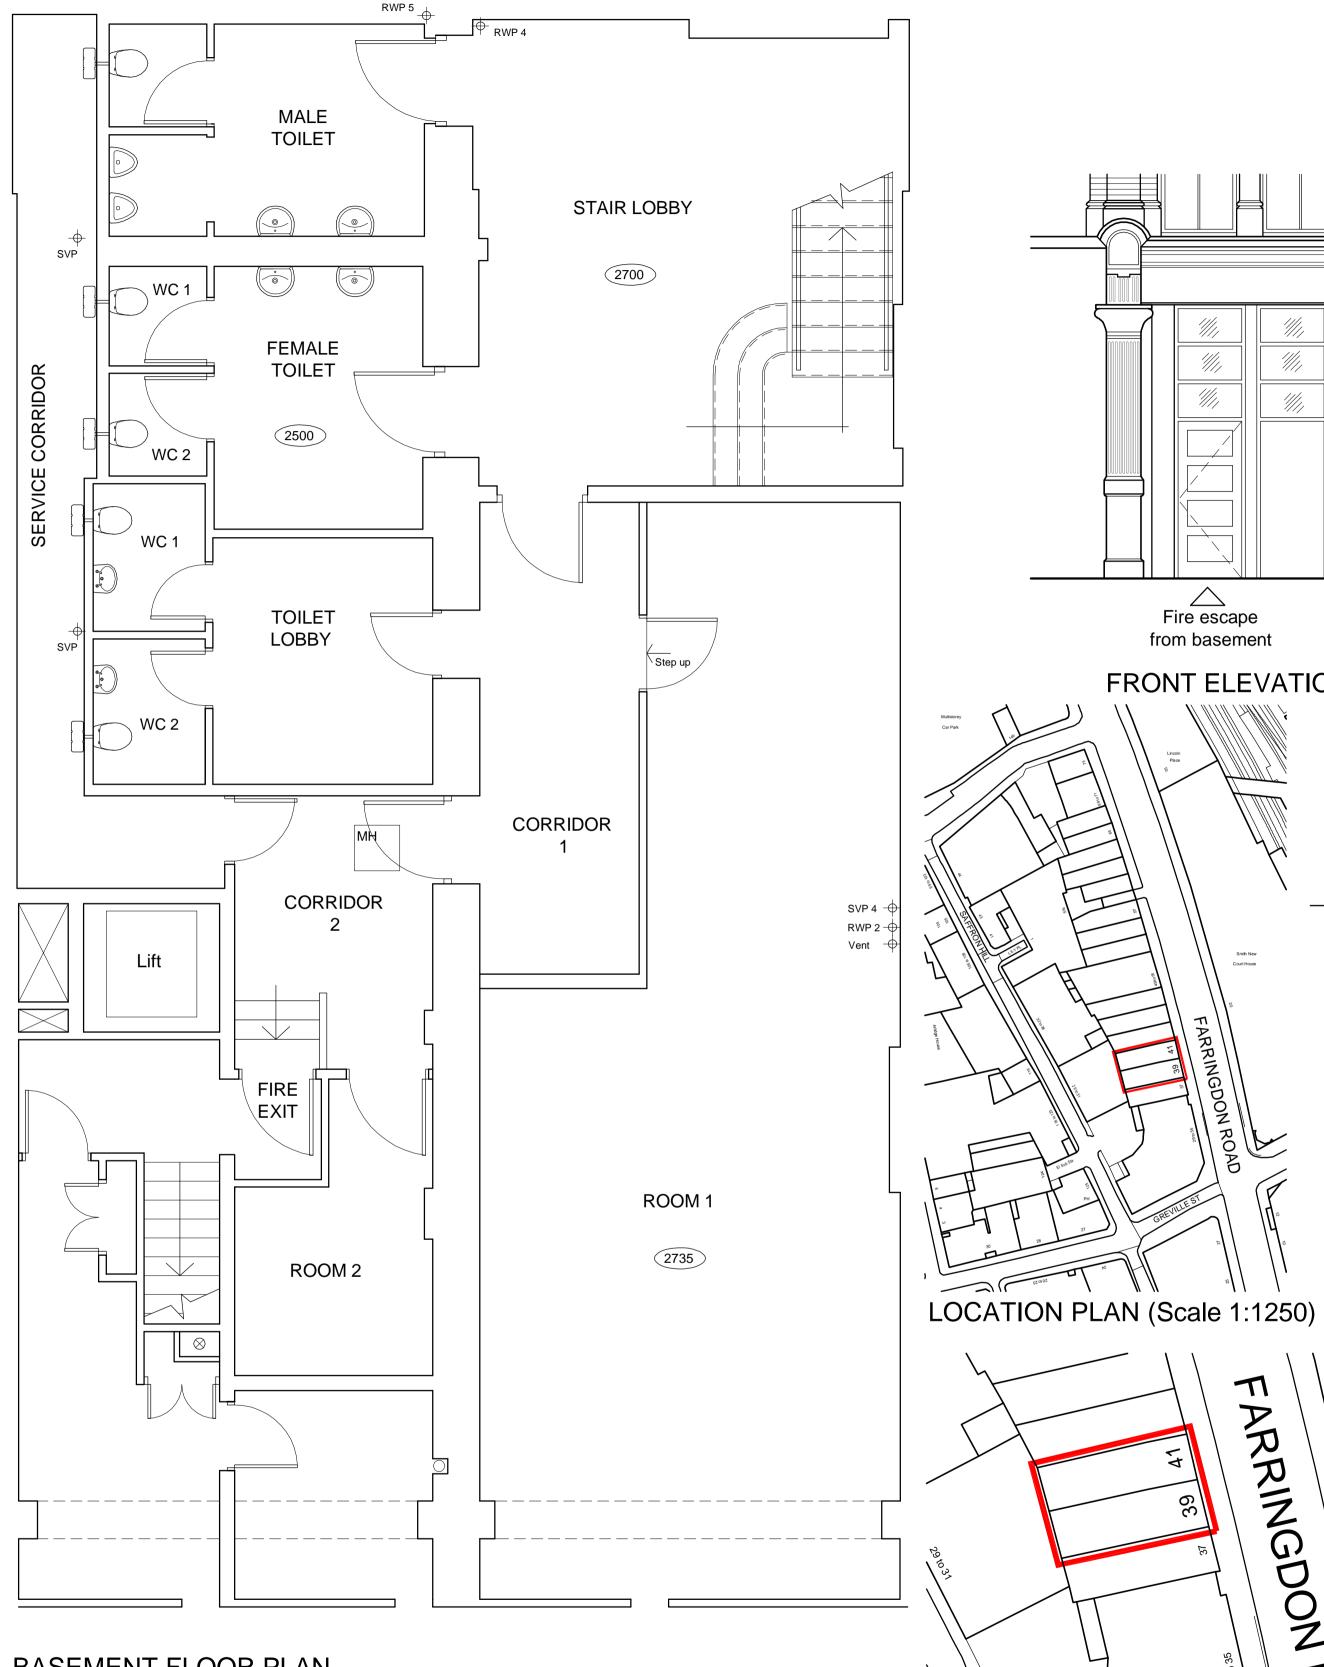

LITERATURE, ACCREDITED DETAILS, ETC.

SHEET SIZE CHECK. WHEN PRINTED TO THE CORRECT SIZE THIS LINE SHOULD BE 10cm LONG (A1 SIZE DRAWING)

Entrance

 $\triangle$ 

Fire escape

ARRINGDON

BLOCK PLAN (Scale 1:500)

B

from basement FRONT ELEVATION Retail Area ROOM 1 Lobb₩

INDICATIVE SECTION (Scale 1:100)

Date: Amendment:

POST OFFICE LIMITED

Block Plan added

POST OFFICE RELOCATION 39-41 FARRINGDON ROAD LONDON EC1

EXISTING PLANS, ELEVATIONS, SECTION & LOCATION / BLOCK PLANS

Layout of fixtures shown

are indicative only.

4823

**Fixtures** 

Fixtures \_

BASEMENT FLOOR PLAN

RICS

06-05-10