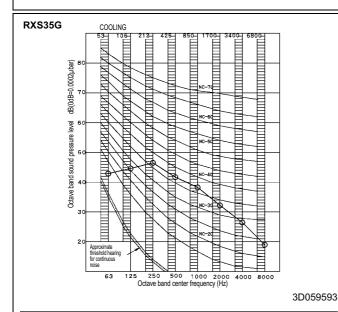

## Sound data 8

## Sound pressure spectrum

NOTES

Operating conditions:

\_\_o: 50 Hz 220-240V (dB) Overall (dB)

Measure in anechoic room

Location of microphone

Operation noise differs with operation and ambient conditions.

Operating conditions:

\_\_\_\_ : 50 Hz 220-240V (dB) Overall (dB)

Measure in anechoic room

Location of microphone

Operation noise differs with operation and ambient conditions.

NOTES

Operating conditions:

\_o: 50 Hz 220-240V (dB) Overall (dB)

Cooling

Measure in anechoic room

Location of microphone

Operation noise differs with operation and ambient conditions.

NOTES

Operating conditions:

\_o: 50 Hz 220-240V (dB) Overall (dB)

Measure in anechoic room

Location of microphone

Operation noise differs with operation and ambient conditions.