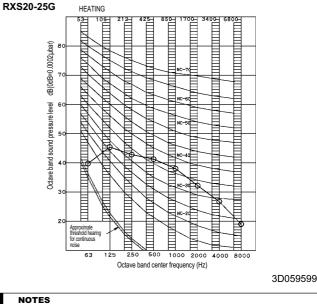

## Sound pressure spectrum

NOTES

Operating conditions:

\_\_o: 50 Hz 220-240V (dB) Overall (dB)

Measure in anechoic room

Location of microphone

Operation noise differs with operation and ambient conditions.

Operating conditions:

\_\_\_\_ : 50 Hz 220-240V (dB) Overall (dB)

Measure in anechoic room

Location of microphone

Operation noise differs with operation and ambient conditions.

NOTES

Operating conditions:

\_o: 50 Hz 220-240V (dB) Overall (dB)

Location of microphone

Operation noise differs with operation and ambient conditions.