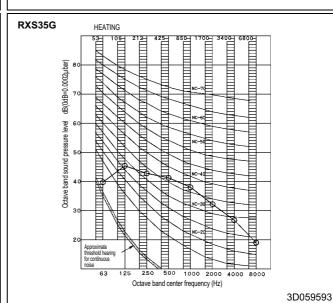

## Sound data 8

## Sound pressure spectrum

NOTES

Operating conditions:

\_\_o: 50 Hz 220-240V (dB) Overall (dB)

Measure in anechoic room

Location of microphone

Operation noise differs with operation and ambient conditions.

Operating conditions:

\_\_\_\_ : 50 Hz 220-240V (dB) Overall (dB)

Measure in anechoic room

Location of microphone

Operation noise differs with operation and ambient conditions.

NOTES

Operating conditions:

\_o: 50 Hz 220-240V (dB) Overall (dB)

Cooling

Measure in anechoic room

Location of microphone

Operation noise differs with operation and ambient conditions.

NOTES

Operating conditions:

\_o: 50 Hz 220-240V (dB) Overall (dB)

Measure in anechoic room

Location of microphone

Operation noise differs with operation and ambient conditions.