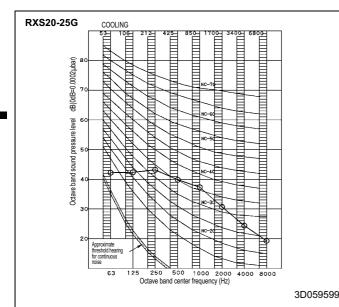

## Sound pressure spectrum

NOTES

Operating conditions:

\_\_o: 50 Hz 220-240V (dB) Overall (dB)

Measure in anechoic room

Location of microphone

Operation noise differs with operation and ambient conditions.

Operating conditions:

\_\_\_\_ : 50 Hz 220-240V (dB) Overall (dB)

Measure in anechoic room

Location of microphone

Operation noise differs with operation and ambient conditions.

NOTES

Operating conditions:

\_o: 50 Hz 220-240V (dB) Overall (dB)

Cooling

Measure in anechoic room

Location of microphone

Operation noise differs with operation and ambient conditions.

NOTES

Operating conditions:

\_o: 50 Hz 220-240V (dB) Overall (dB)

Measure in anechoic room