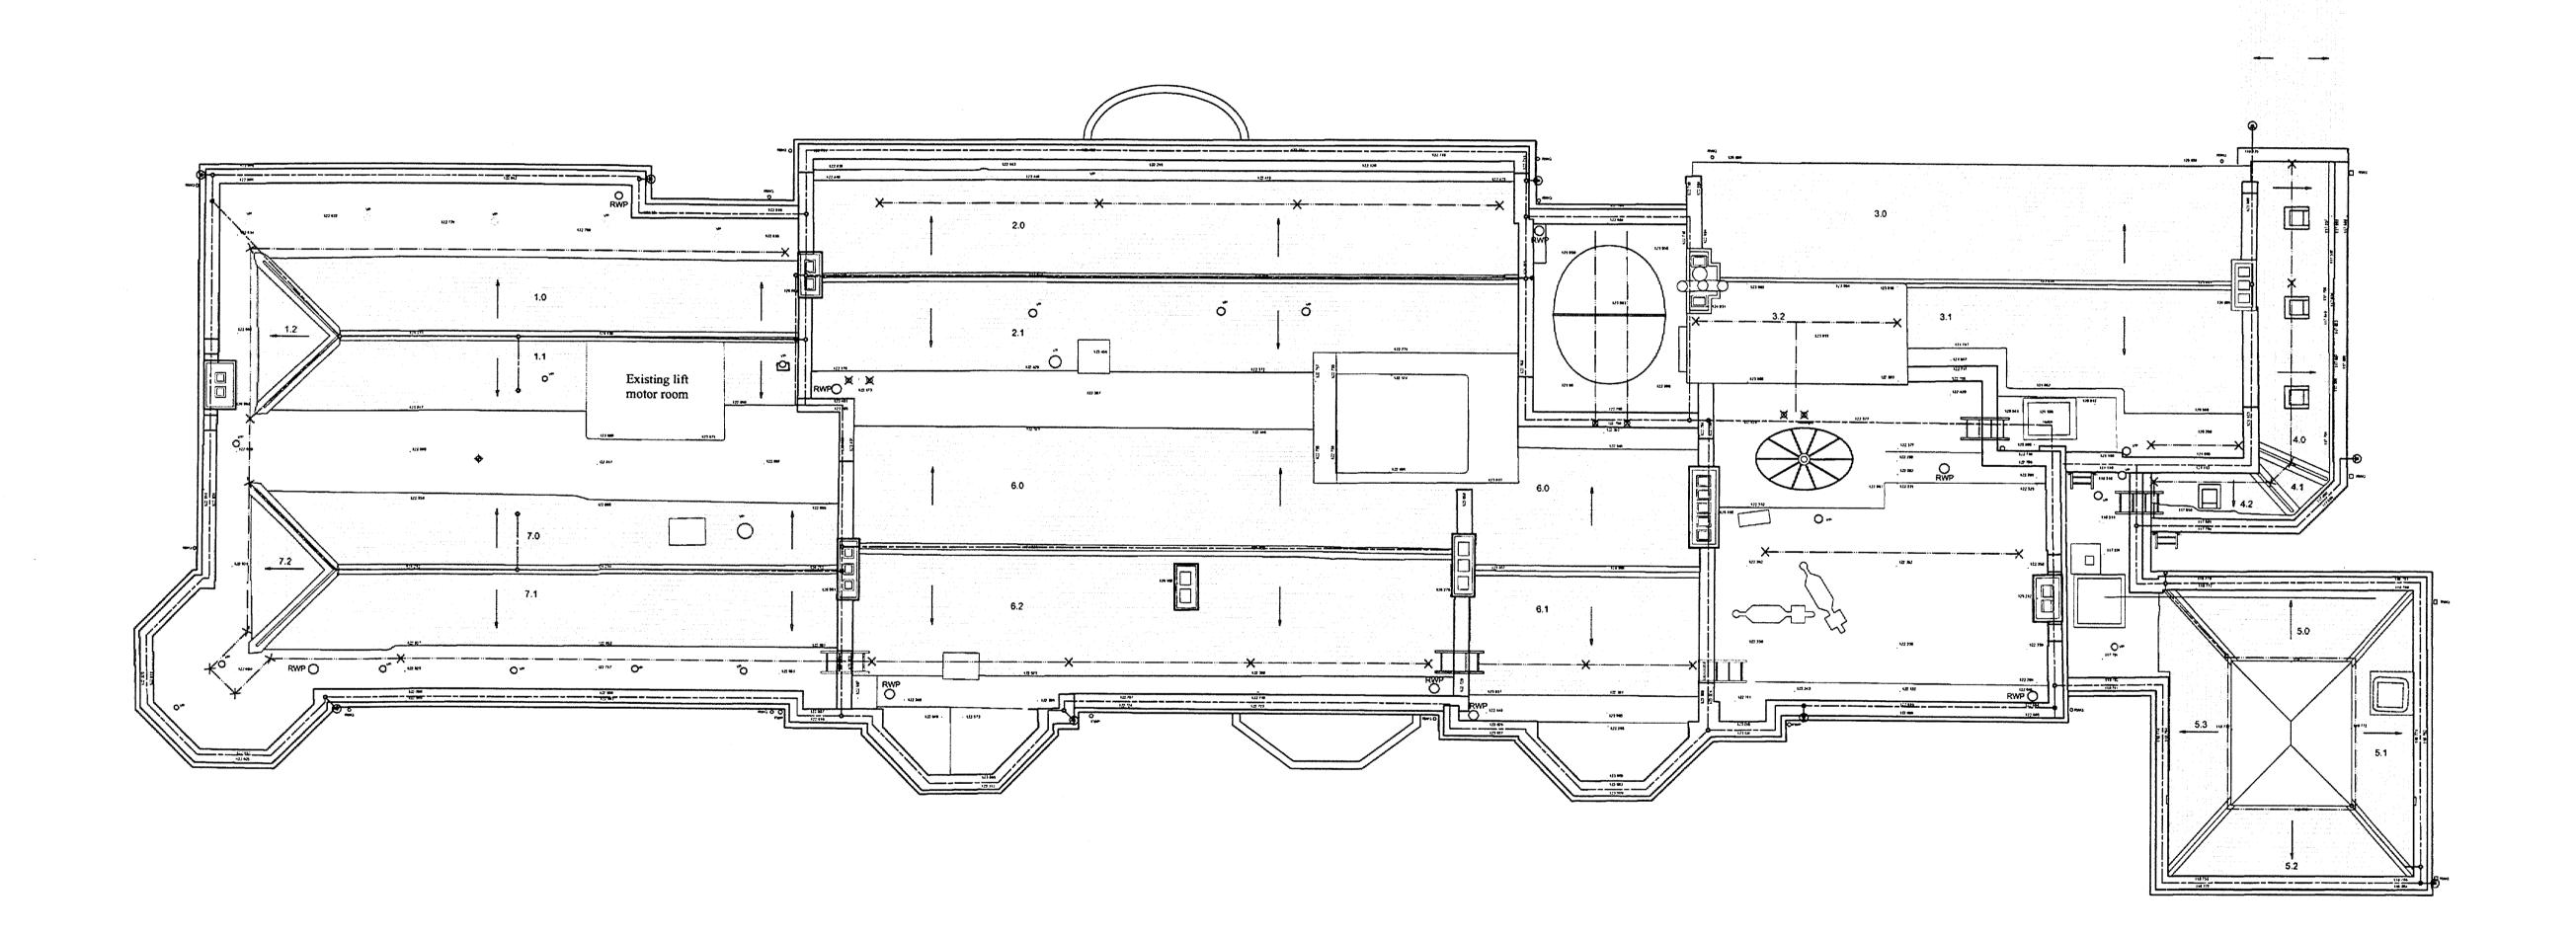

As existing plans and elevations based on measured survey carried out by The Downland Partnership Limited in May 2008.

Existing wall

Walls, doors & items to be removed

Existing doors

Rev. Date Reason For Issue

Project

BEECHWOOD HOUSE RESTORATION AND IMPROVEMENTS

ROOF PLAN AS EXISTING

10 000mm

0 10002000

5000

Aug 2008 1/100@A1 Checked By VS

Drawing Number 2191-01/00/04