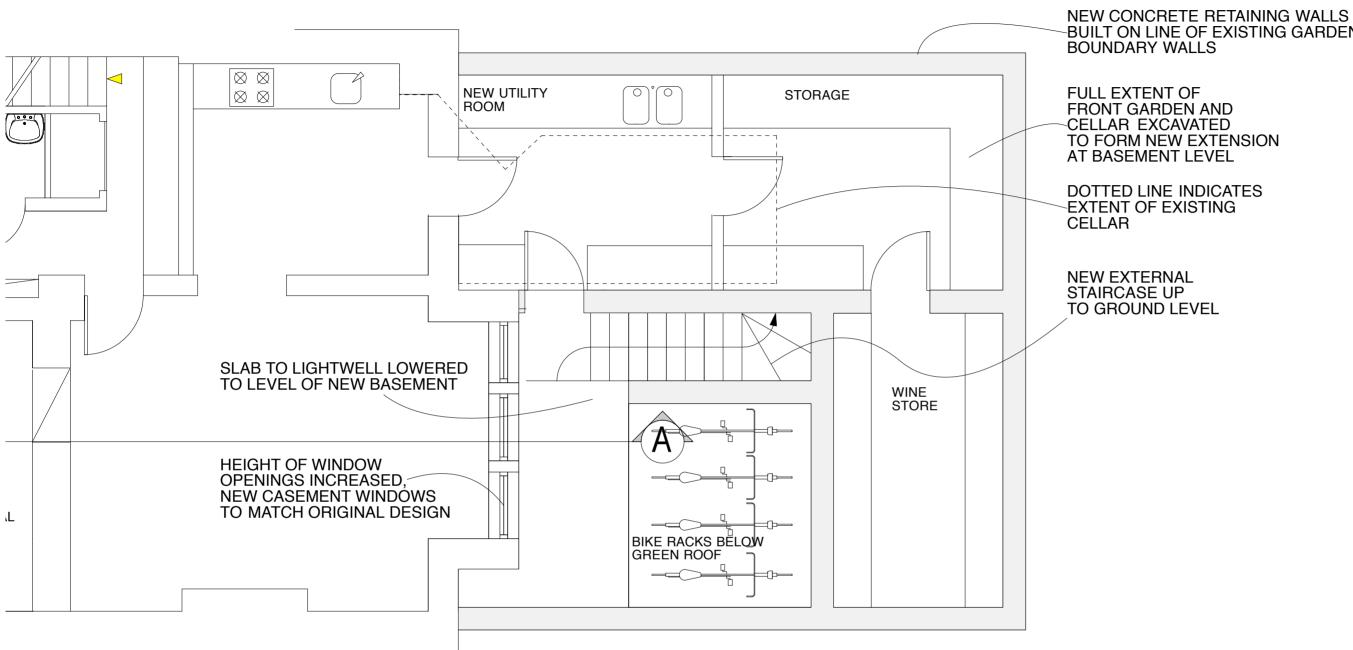

ALTERATIONS TO 56 BELSIZE AVENUE, LONDON NW3 4AA FOR BEN AND AMY STIRLING LOWER GROUND FLOOR PLAN AS PROPOSED scale 1:50@A3 date 14 06 10 IAN HAY architect 11 Halton Road, London N1 2EN tel 020 7688 1589