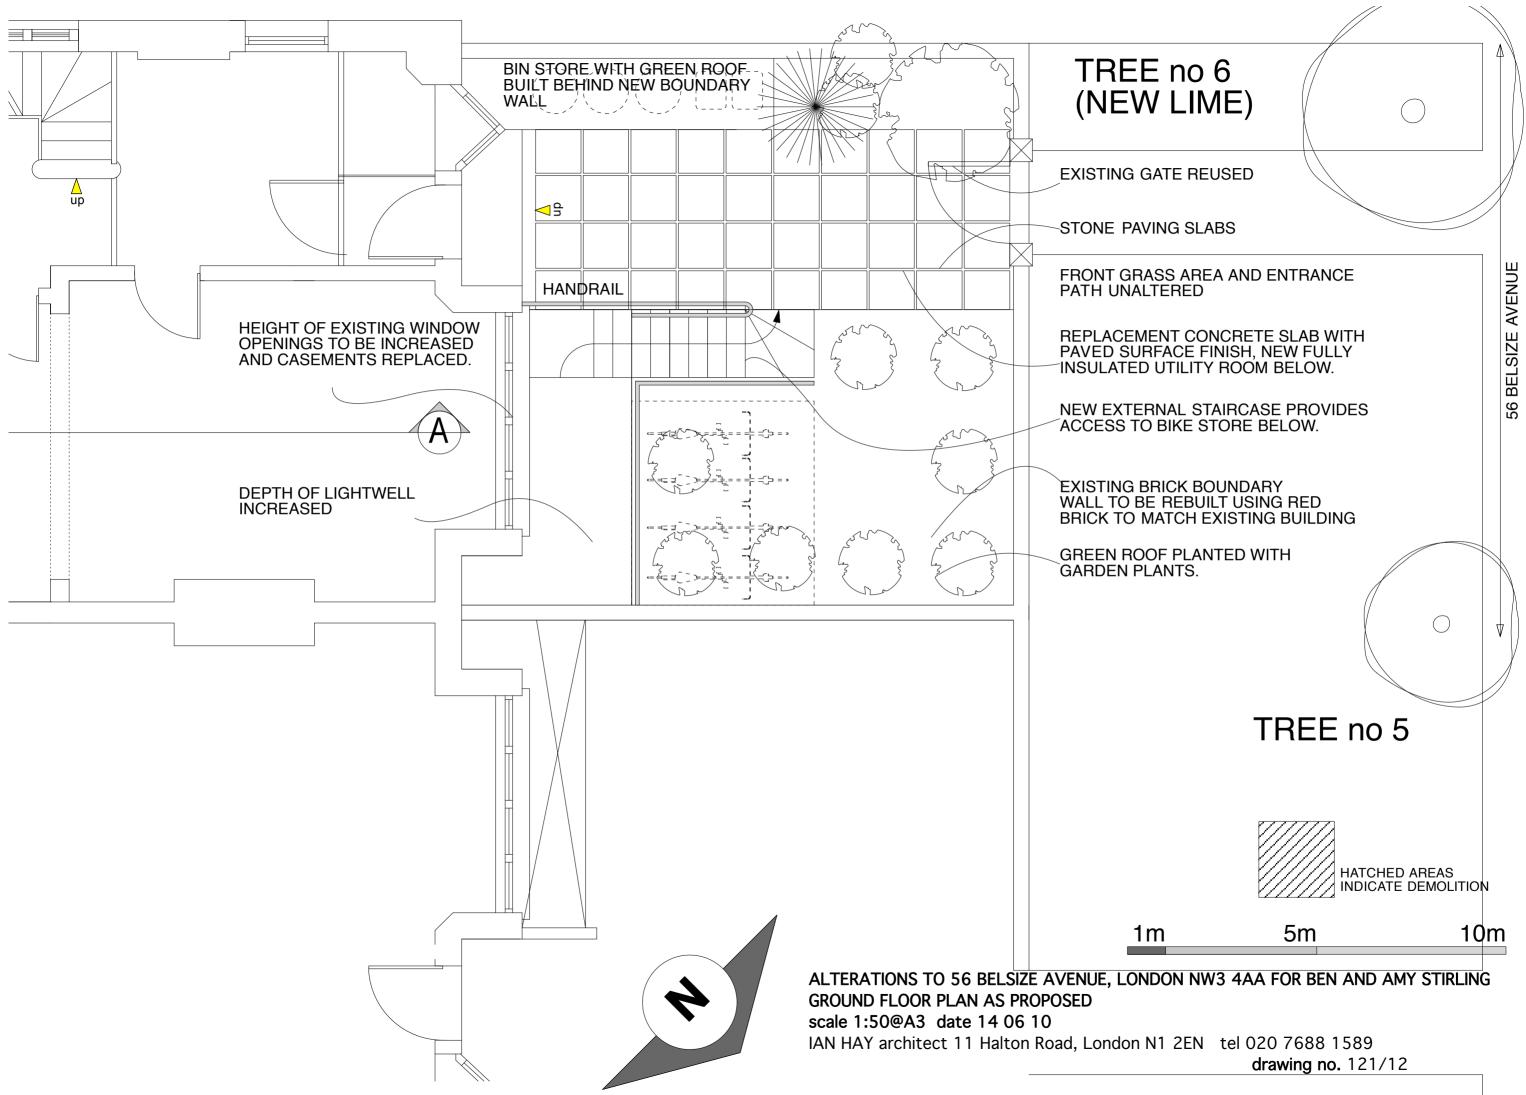

1m

drawing no. 121/11

**56 BELSIZE AVENUE** 

BUILT ON LINE OF EXISTING GARDEN