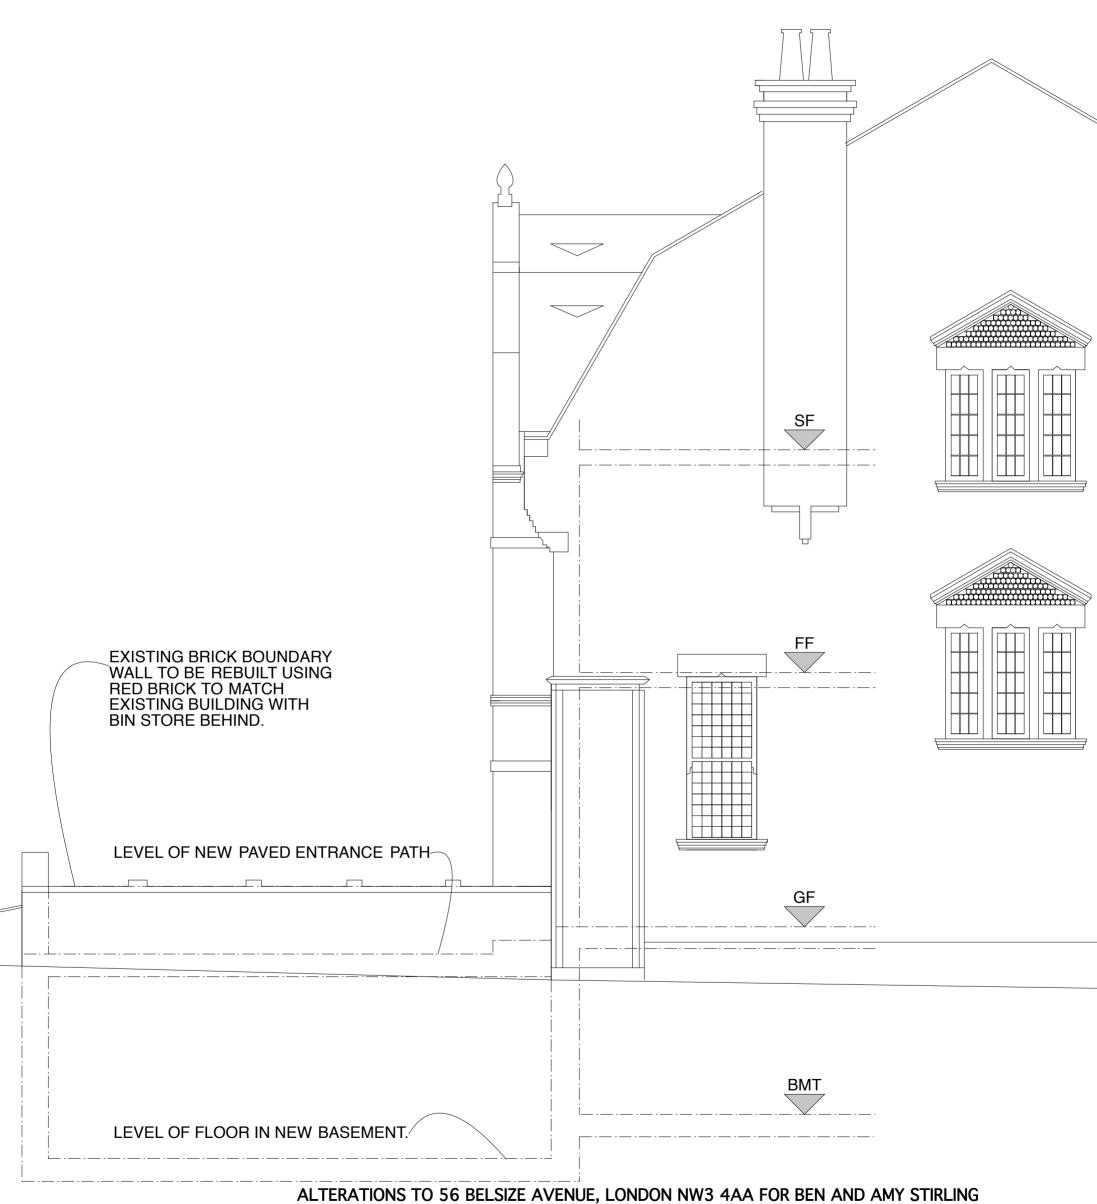

ALTERATIONS TO 56 BELSIZE AVENUE, LONDON NW3 4AA FOR BEN AND AMY STIRLING SIDE ELEVATION AS PROPOSED scale 1:50@A3 date 14 06 10

IAN HAY architect 11 Halton Road, London N1 2EN tel 020 7688 1589 drawing no. 121/16