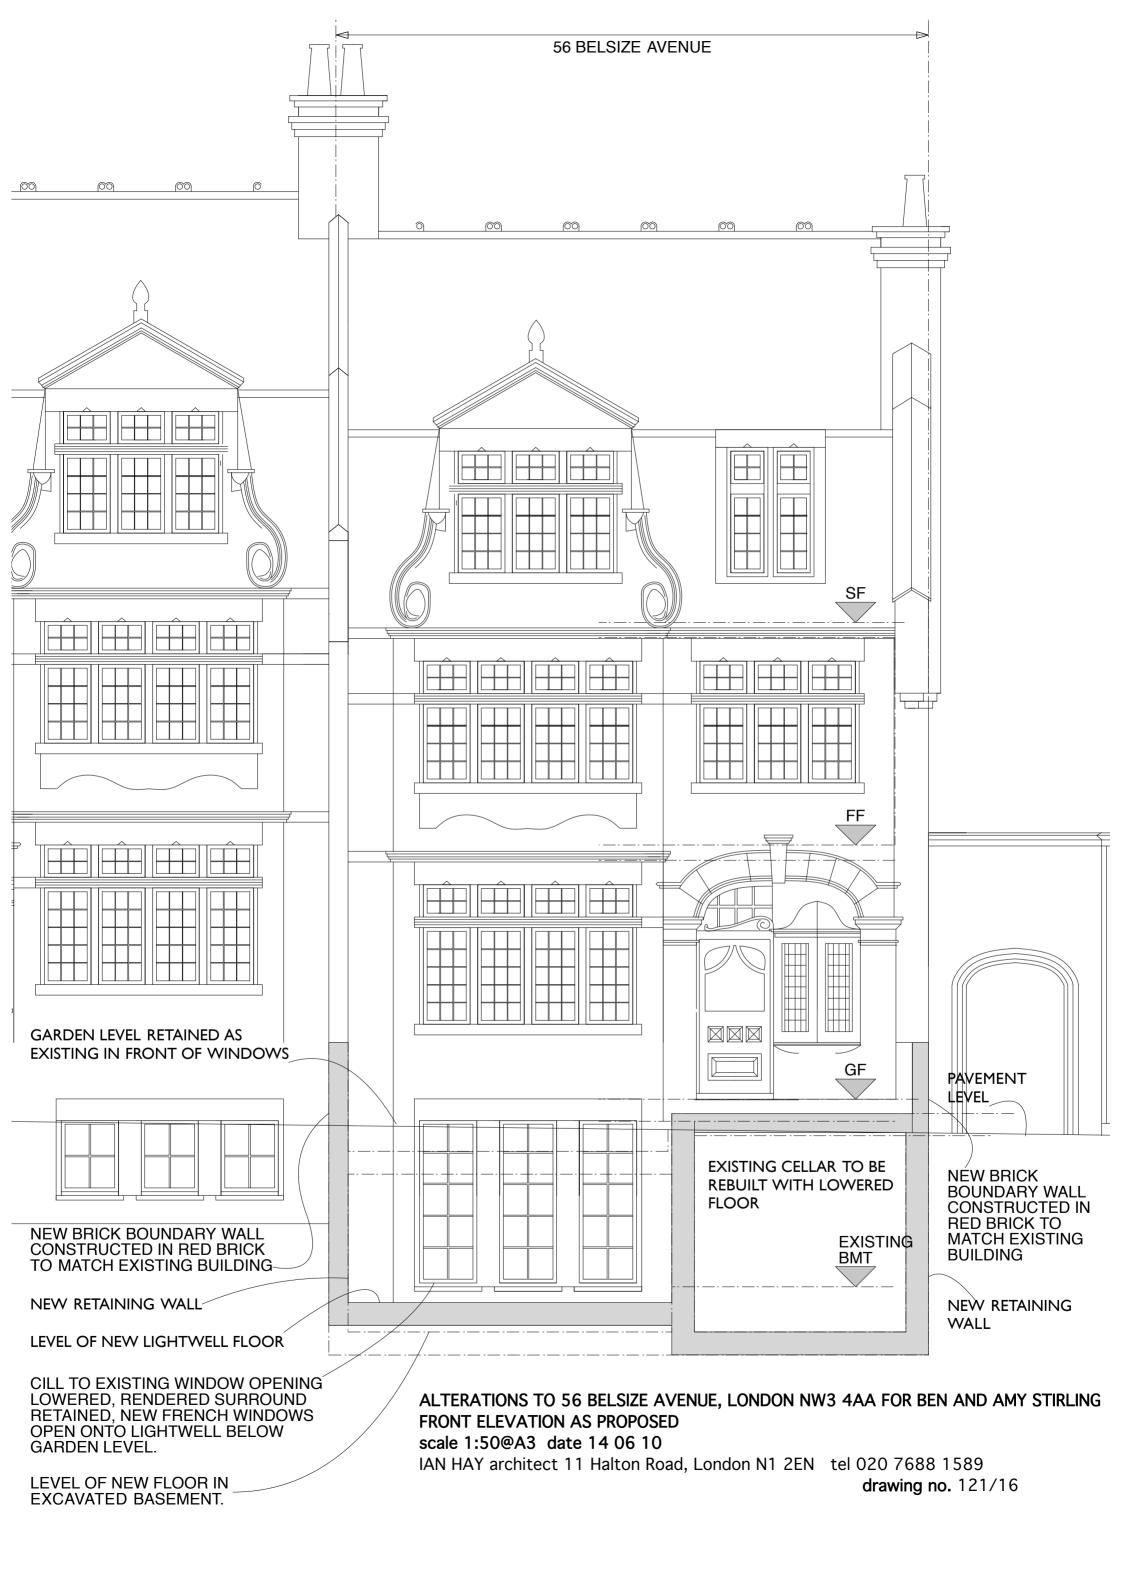

ALTERATIONS TO 56 BELSIZE AVENUE, LONDON NW3 4AA FOR BEN AND AMY STIRLING SIDE ELEVATION AS PROPOSED scale 1:50@A3 date 14 06 10

IAN HAY architect 11 Halton Road, London N1 2EN tel 020 7688 1589 drawing no. 121/16