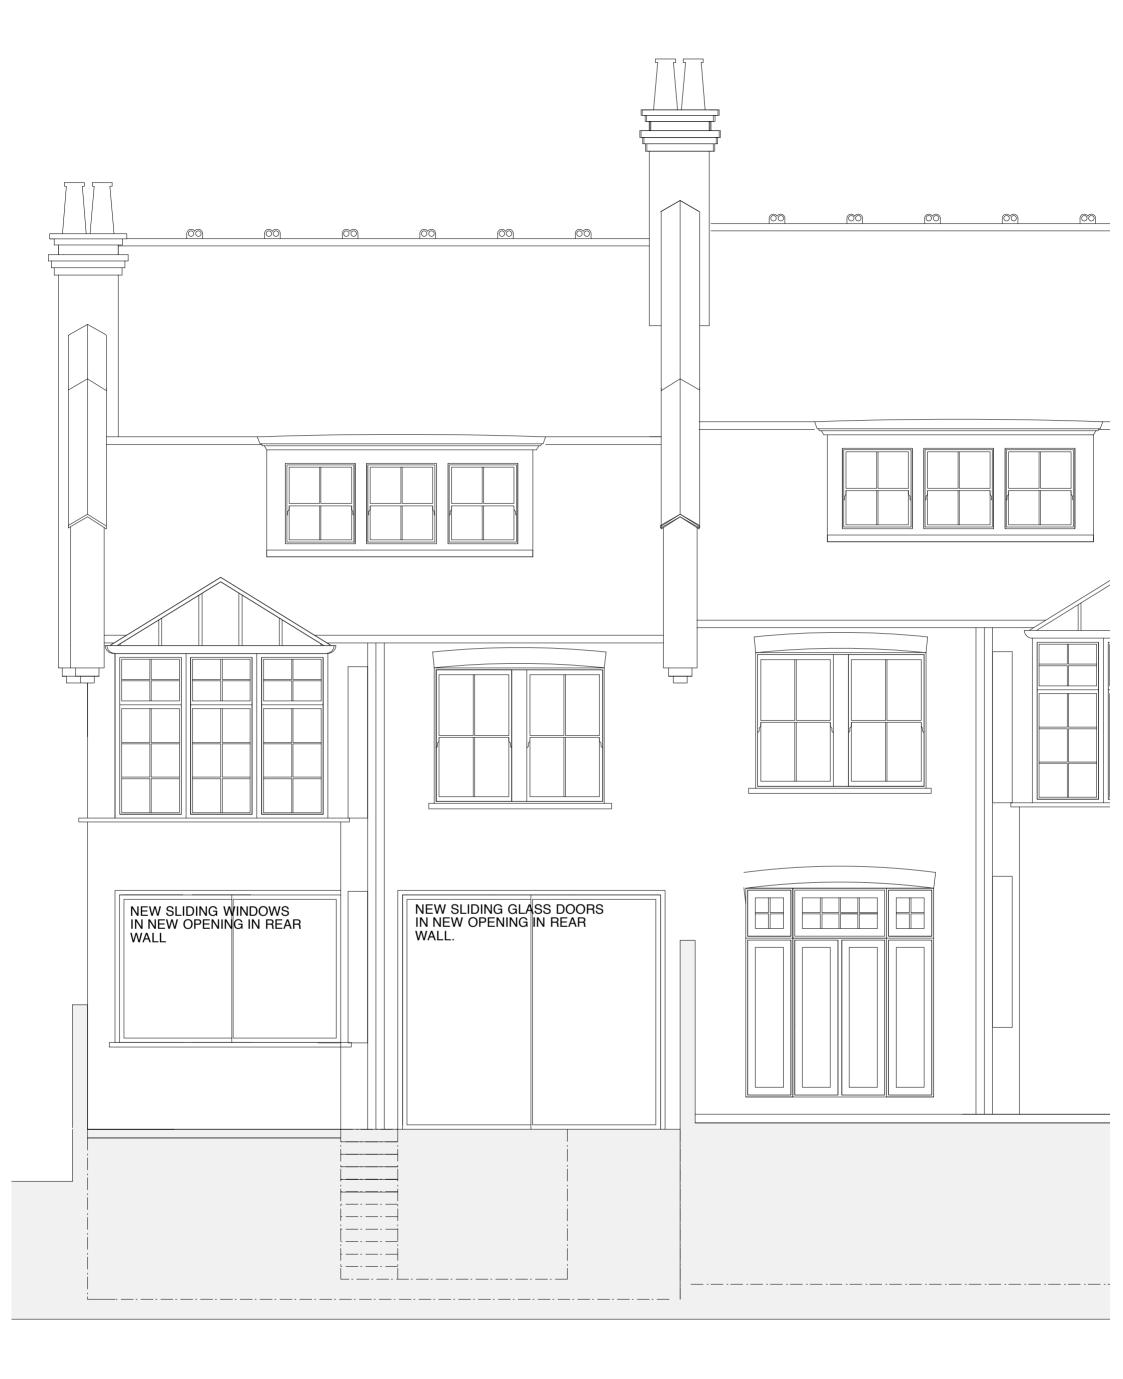

ALTERATIONS TO 56 BELSIZE AVENUE, LONDON NW3 4AA FOR BEN AND AMY STIRLING REAR ELEVATION AS PROPOSED

scale 1:50@A3 date 14 06 10

IAN HAY architect 11 Halton Road, London N1 2EN tel 020 7688 1589 drawing no. 121/17