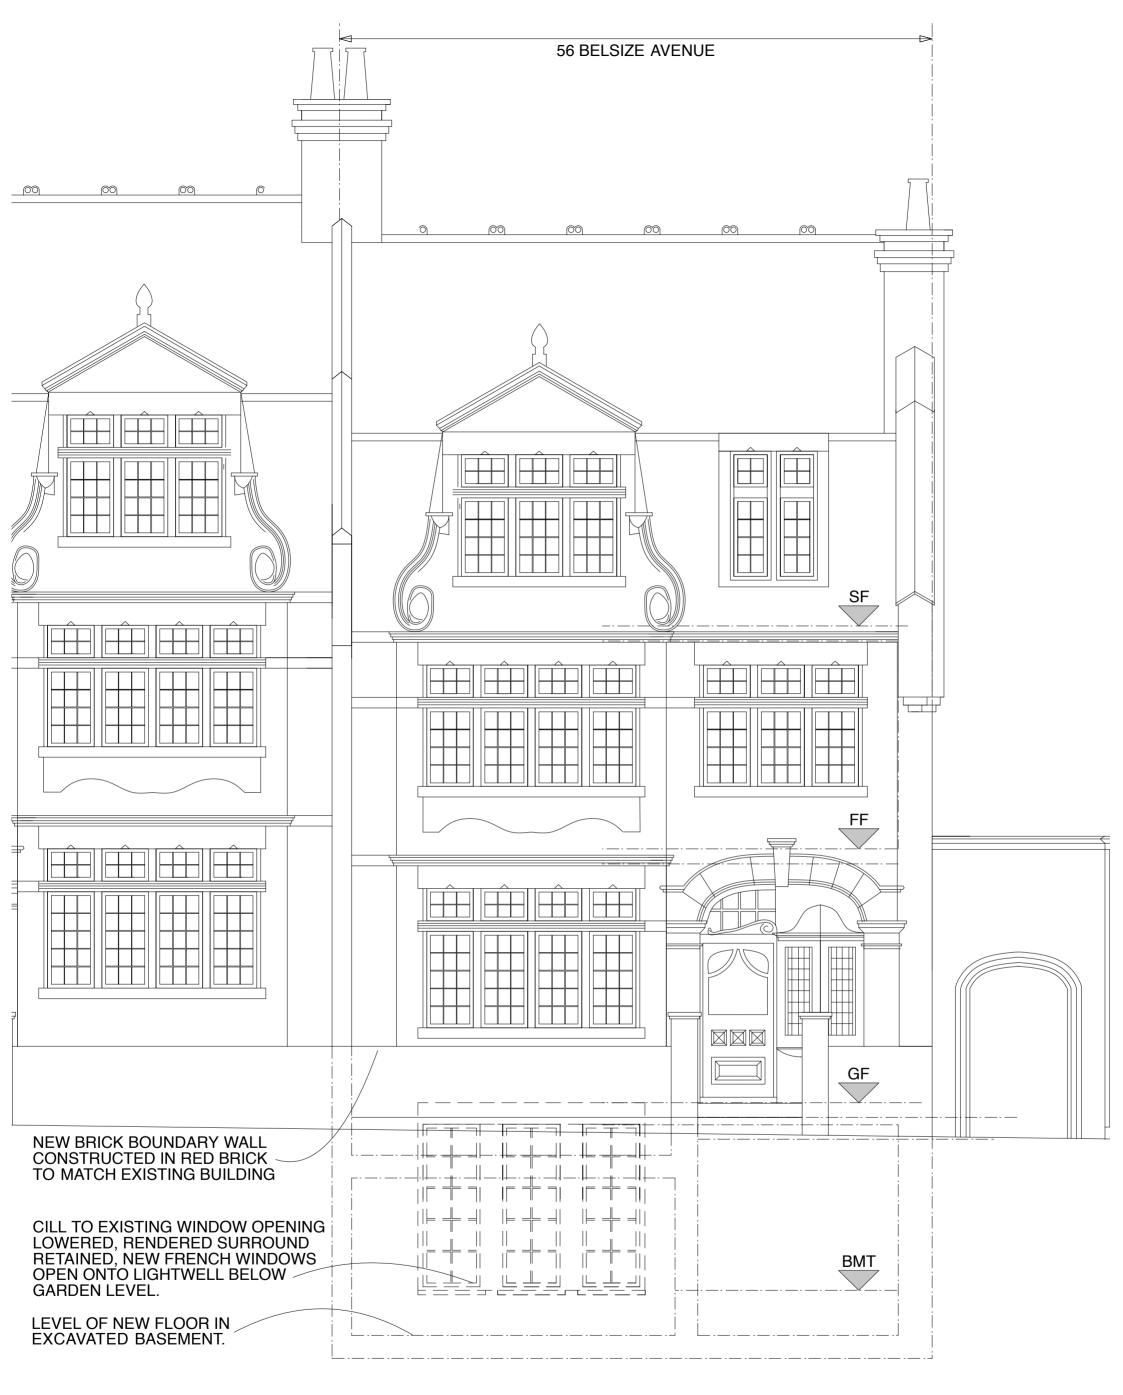

ALTERATIONS TO 56 BELSIZE AVENUE, LONDON NW3 4AA FOR BEN AND AMY STIRLING FRONT ELEVATION AS PROPOSED SHOWING GARDEN WALL.

scale 1:50@A3 date 14 06 10

IAN HAY architect 11 Halton Road, London N1 2EN tel 020 7688 1589 drawing no. 121/15