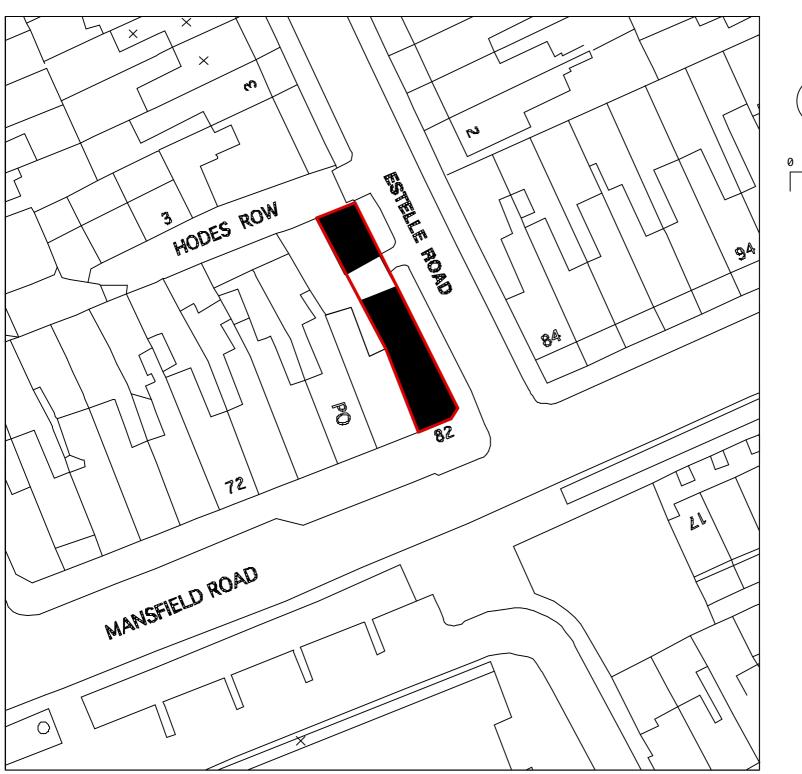

location/block plan Scale: 1:500

## TOM YOUNG **ARCHITECTS** DISCIPLINE A = architectural S = structural M = mechanical E = electrical REVISIONS PROJECT TITLE STAGE feas = des = 19 Bassett St London NW5 4PG t\_020 7482 6150 m\_07765 378 502 e\_thdyoung@mac.com GENERAL NOTES 1 All dimensions to be checked on site 2 All discrepancies to be reported to architect or contract administrator immediately 3 Components to be fitted to the manufacturers requirements unless otherwise stated in writing 4 All demolitions to be confirmed by SE 5 All work to DS/SE requirements 6 All items supply & fit by contractor unless otherwise stated STAGE feas = feasibility des = design ph = planning bc = bdg control tend = tender con = contract man = manual 82 Mansfield Rd: shop retro-app JOB NUMBER 1002 SERIES 0 cover sheet 1 site, roof, floor plans 2 elevations 3 sections 4 enlarged plans, elevations & sections 5 details 6 schedules 7 views 8 other SERIES location & block plan STAGE 1:500 SCALE discipline series sheet stage rev copyright for this drawing belongs to Tom Young Architects and may not be assigned to any other person or organization without TYA's written agreement DATE 1 1 pln ISSUE CAD-FILE 1002\_StageD