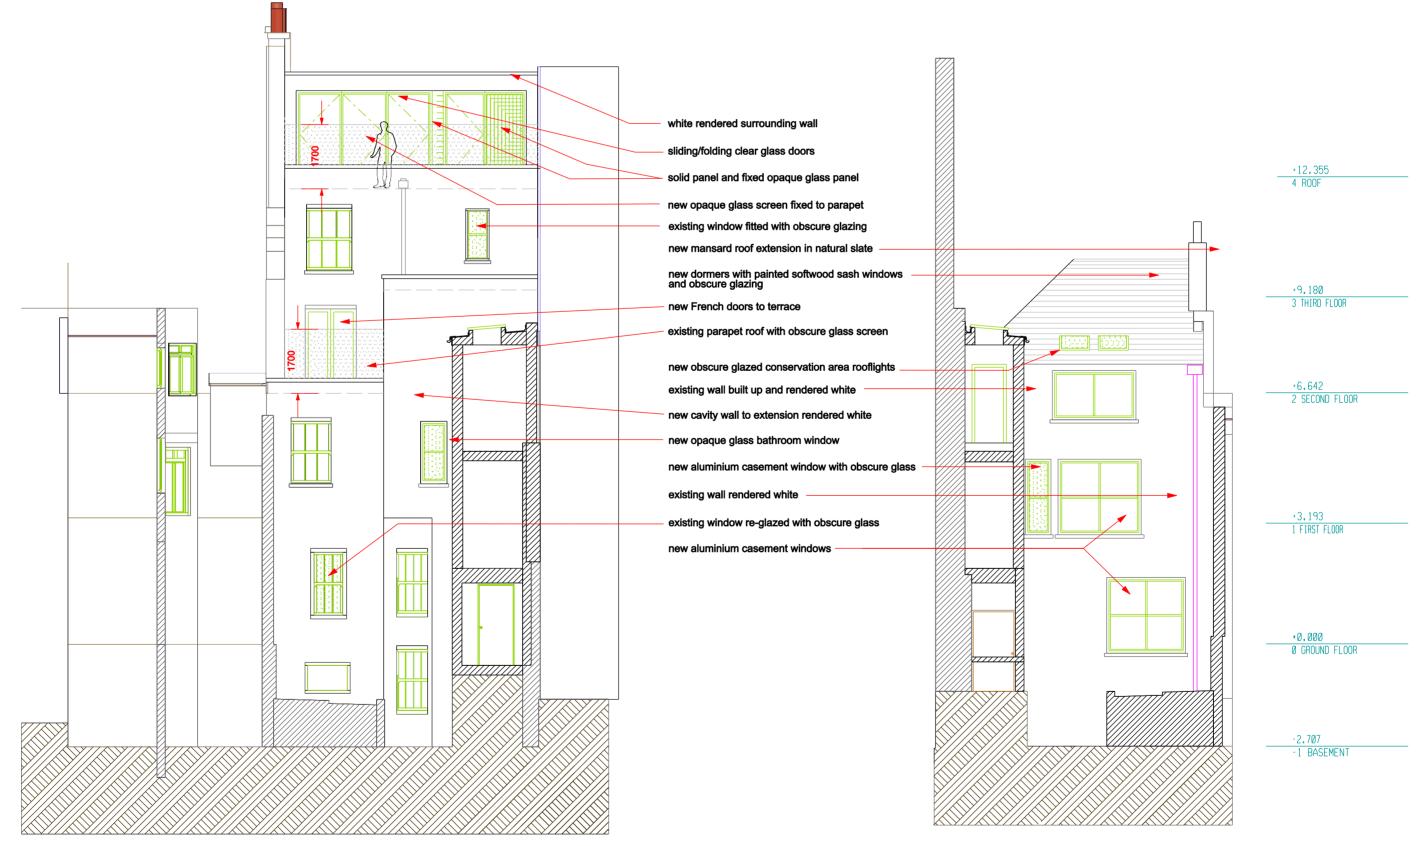

## **CROSS SECTION B-B THROUGH LIGHTWELL**

## **CROSS SECTION C-C THROUGH LIGHTWELL**

| Formwork Architects Ltd. www.formwork.uk.com<br>47 St. John's Wood High St London NW8 7NJ                                                                                                                                          | Revisions: | Drawing Status:                               | Project: 81 Charlotte Street and 6 Tottenham Mews, London W1 |
|------------------------------------------------------------------------------------------------------------------------------------------------------------------------------------------------------------------------------------|------------|-----------------------------------------------|--------------------------------------------------------------|
|                                                                                                                                                                                                                                    | A          | Preliminary for Approval                      | Title: Sections A-A, B-B & C-C                               |
| tel. 020 7722 7069, fax. 020 7722 8314                                                                                                                                                                                             |            | Design Approved by Client                     |                                                              |
| Do not scale from this drawing. If n<br>dimension is shown the recipient is                                                                                                                                                        |            | Planning Drawing                              | Scale: 1:100 @A2 & 1: @ A1 Date: 01/06/10                    |
| to ascertain all the necessary dims<br>directly from the Architect or by site<br>measurement and may not rely on<br>this drawing. Resolve all discrepancies<br>prior to construction. If in doubt ASK<br>This drawing is COPYRIGHT |            |                                               | N                                                            |
|                                                                                                                                                                                                                                    |            | Construction Drawing Drawing Number: 374/L/12 |                                                              |
|                                                                                                                                                                                                                                    |            | Construction Drawing                          |                                                              |