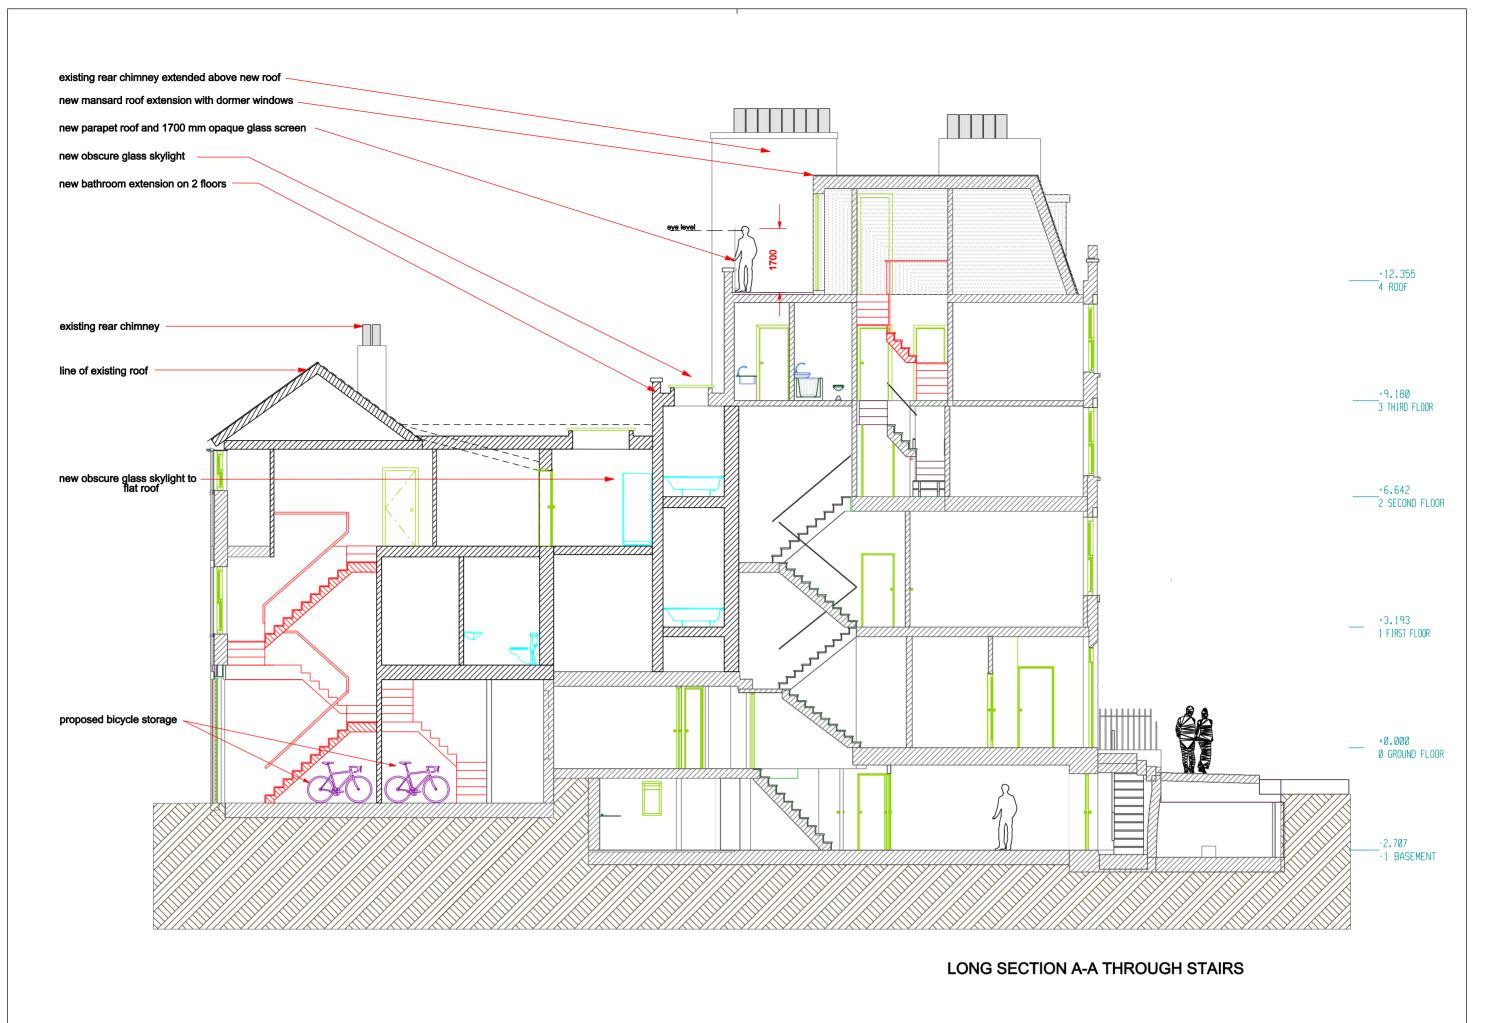

## **CROSS SECTION B-B THROUGH LIGHTWELL**

## **CROSS SECTION C-C THROUGH LIGHTWELL**

| Formwork Architects Ltd. www.formwork.uk.com<br>47 St. John's Wood High St London NW8 7NJ                                                                                                                                          | Revisions: | Drawing Status:                               | Project: 81 Charlotte Street and 6 Tottenham Mews, London W1 |
|------------------------------------------------------------------------------------------------------------------------------------------------------------------------------------------------------------------------------------|------------|-----------------------------------------------|--------------------------------------------------------------|
|                                                                                                                                                                                                                                    | A          | Preliminary for Approval                      | Title: Sections A-A, B-B & C-C                               |
| tel. 020 7722 7069, fax. 020 7722 8314                                                                                                                                                                                             |            | Design Approved by Client                     |                                                              |
| Do not scale from this drawing. If n<br>dimension is shown the recipient is                                                                                                                                                        |            | Planning Drawing                              | Scale: 1:100 @A2 & 1: @ A1 Date: 01/06/10                    |
| to ascertain all the necessary dims<br>directly from the Architect or by site<br>measurement and may not rely on<br>this drawing. Resolve all discrepancies<br>prior to construction. If in doubt ASK<br>This drawing is COPYRIGHT |            |                                               | N                                                            |
|                                                                                                                                                                                                                                    |            | Construction Drawing Drawing Number: 374/L/12 |                                                              |
|                                                                                                                                                                                                                                    |            | Construction Drawing                          |                                                              |