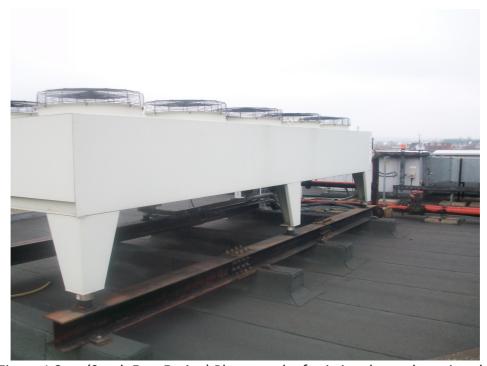

THE HATTON 51-53 HATTON GARDEN LONDON, EC1N

Figure 1.2a – (South East Facing) Photograph of existing dry cooler unit to be replaced by heat pump system.

Figure 1.2b – (South West Facing) Photograph of existing dry cooler unit to be replaced by heat pump system.