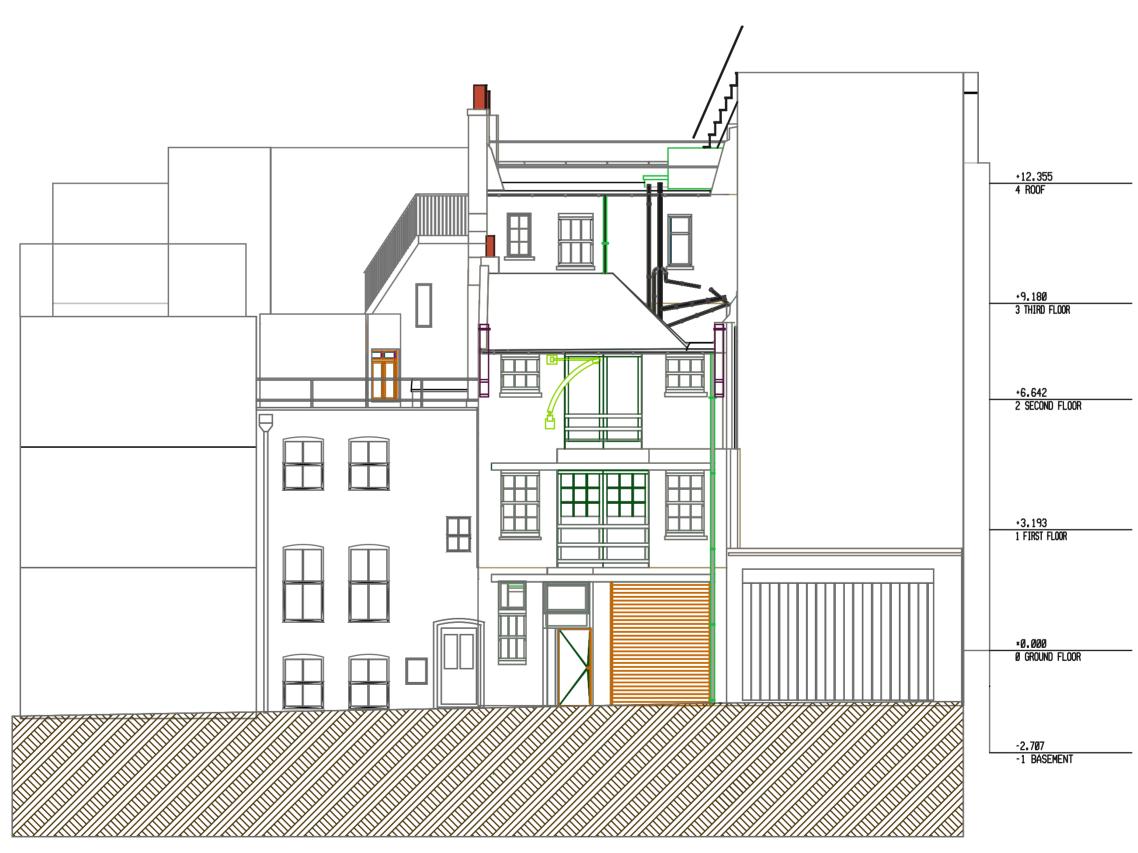

81 Charlotte Street elevation

6 Tottenham Mews elevation

| •                                                                                                                   |                                                |                           |                                                              |
|---------------------------------------------------------------------------------------------------------------------|------------------------------------------------|---------------------------|--------------------------------------------------------------|
| Formwork Architects Ltd. www.formwork.uk.com                                                                        | Revisions:                                     | Drawing Status:           | Project: 81 Charlotte Street and 6 Tottenham Mews, London W1 |
| 47 St. John's Wood High St London NW8 7NJ                                                                           | A                                              | Preliminary for Approval  | Title: Exisitng front and rear elevations                    |
| tel. 020 7722 7069, fax. 020 7722 8314                                                                              | <u>                                     </u>   | Design Approved by Client |                                                              |
| Do not scale from this drawing. If n<br>dimension is shown the recipient is<br>to ascertain all the necessary dims  |                                                | Planning Drawing          | Scale: 1:100 @ A2 & 1:50 @ A1   Date: 14/08/09               |
| directly from the Architect or by sit<br>measurement and may not rely on<br>this drawing. Resolve all discrepancies |                                                | Tender Drawing            | O74/L/O0                                                     |
| prior to construction. If in doubt ASK This drawing is COPYRIGHT                                                    | ( <u>-                                    </u> | Construction Drawing      | Drawing Number: 374/L/02                                     |