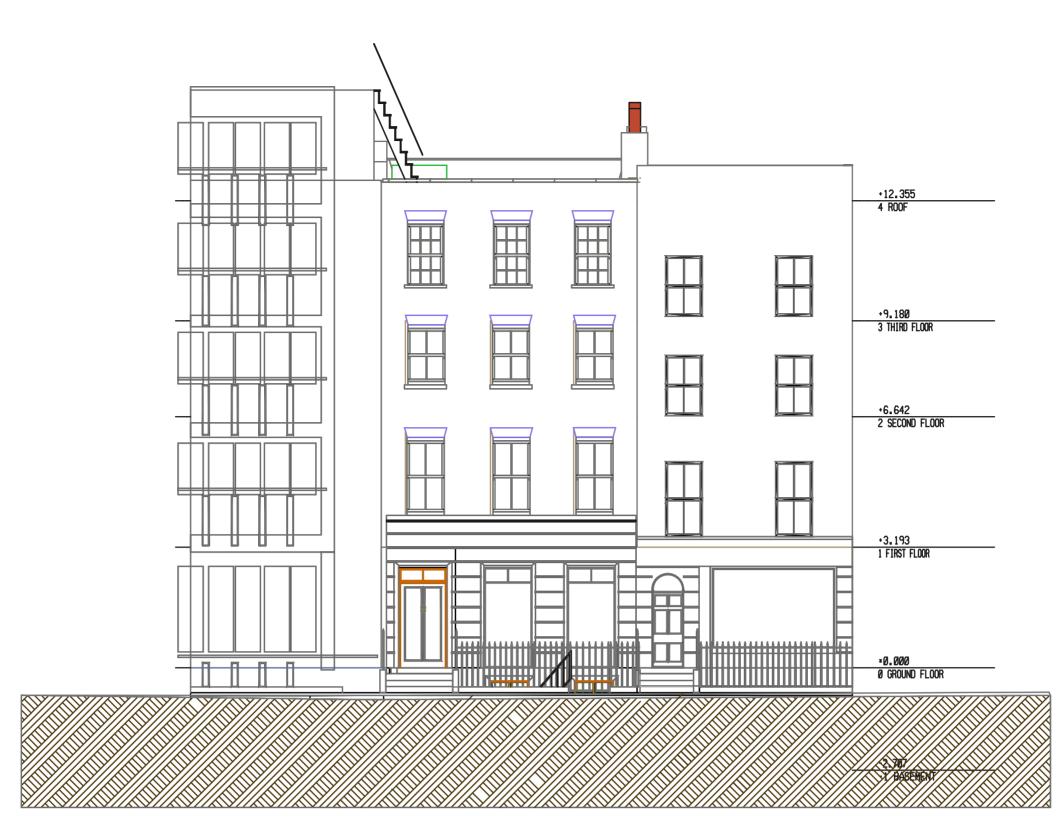

81 Charlotte Street elevation

6 Tottenham Mews elevation

| •                                                                                                                   |                                                |                           |                                                              |
|---------------------------------------------------------------------------------------------------------------------|------------------------------------------------|---------------------------|--------------------------------------------------------------|
| Formwork Architects Ltd. www.formwork.uk.com                                                                        | Revisions:                                     | Drawing Status:           | Project: 81 Charlotte Street and 6 Tottenham Mews, London W1 |
| 47 St. John's Wood High St London NW8 7NJ                                                                           | A                                              | Preliminary for Approval  | Title: Exisitng front and rear elevations                    |
| tel. 020 7722 7069, fax. 020 7722 8314                                                                              | <u>                                     </u>   | Design Approved by Client |                                                              |
| Do not scale from this drawing. If n<br>dimension is shown the recipient is<br>to ascertain all the necessary dims  |                                                | Planning Drawing          | Scale: 1:100 @ A2 & 1:50 @ A1   Date: 14/08/09               |
| directly from the Architect or by sit<br>measurement and may not rely on<br>this drawing. Resolve all discrepancies |                                                | Tender Drawing            | O74/L/O0                                                     |
| prior to construction. If in doubt ASK This drawing is COPYRIGHT                                                    | ( <u>-                                    </u> | Construction Drawing      | Drawing Number: 374/L/02                                     |