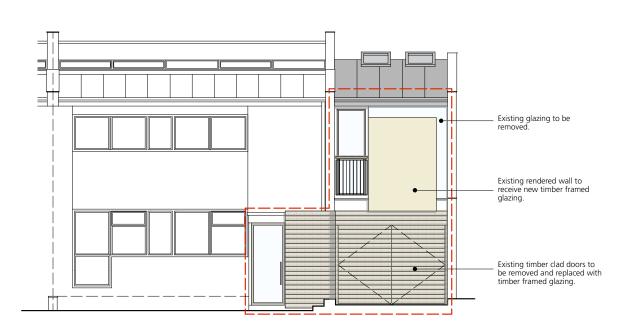

Proposed Front Elevation

This drawing to be read in conjunction with all other Architect's drawings, specifications and other Consultants' information. AREA OF PROPOSED WORKS P3 Entrance gate height amended P2 Fence and gate height amended 22.07.10 P1 PLANNING APPLICATION 26.04.10 DATE Buckley Gray Yeoman Studio 4.04, The Tea Building 56 Shoreditch High Street,London E1 6JJ Tel: 020 7033 9913 Fax: 020 7033 9914 Mr and Mrs J Kandel 43 Ornan Rd, LONDON, NW3 EXISTING & PROPOSED **ELEVATIONS** March 2010 702\_PL\_03 Р3 DRAWING STATUS PLANNING Information contained on this drawing is the sole copyright of Buckley Gray Yeoman and is not to be reproduced without their permission.