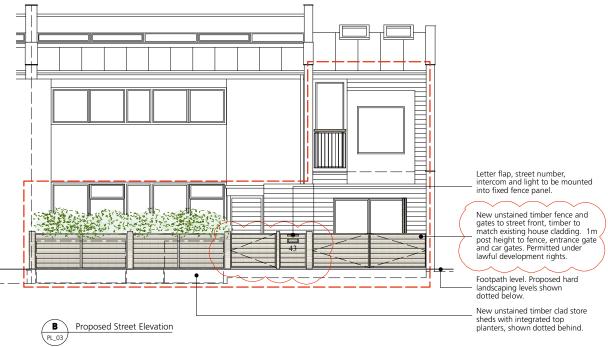

Proposed Front Elevation

This drawing to be read in conjunction with all other Architect's drawings, specifications and other Consultants' information. AREA OF PROPOSED WORKS P3 Entrance gate height amended P2 Fence and gate height amended 22.07.10 P1 PLANNING APPLICATION 26.04.10 DATE Buckley Gray Yeoman Studio 4.04, The Tea Building 56 Shoreditch High Street,London E1 6JJ Tel: 020 7033 9913 Fax: 020 7033 9914 Mr and Mrs J Kandel 43 Ornan Rd, LONDON, NW3 EXISTING & PROPOSED **ELEVATIONS** March 2010 702\_PL\_03 Р3 DRAWING STATUS PLANNING Information contained on this drawing is the sole copyright of Buckley Gray Yeoman and is not to be reproduced without their permission.