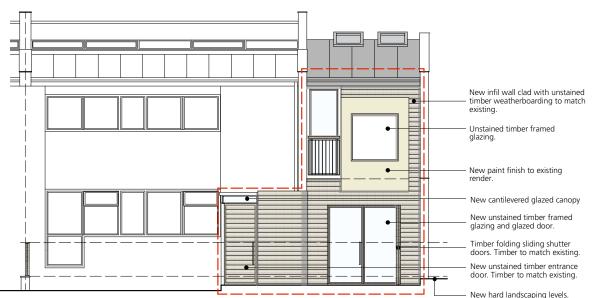

Proposed Front Elevation

This drawing to be read in conjunction with all other Architect's drawings, specifications and other Consultants' information. AREA OF PROPOSED WORKS P3 Entrance gate height amended P2 Fence and gate height amended 22.07.10 P1 PLANNING APPLICATION 26.04.10 DATE Buckley Gray Yeoman Studio 4.04, The Tea Building 56 Shoreditch High Street,London E1 6JJ Tel: 020 7033 9913 Fax: 020 7033 9914 Mr and Mrs J Kandel 43 Ornan Rd, LONDON, NW3 EXISTING & PROPOSED **ELEVATIONS** March 2010 702\_PL\_03 Р3 DRAWING STATUS PLANNING Information contained on this drawing is the sole copyright of Buckley Gray Yeoman and is not to be reproduced without their permission.