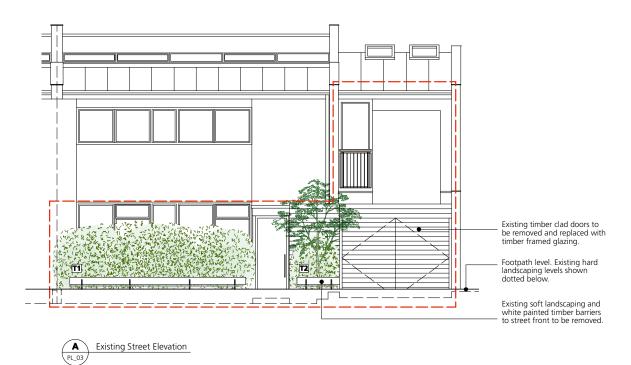

Proposed Front Elevation

This drawing to be read in conjunction with all other Architect's drawings, specifications and other Consultants' information. AREA OF PROPOSED WORKS P3 Entrance gate height amended P2 Fence and gate height amended 22.07.10 P1 PLANNING APPLICATION 26.04.10 DATE Buckley Gray Yeoman Studio 4.04, The Tea Building 56 Shoreditch High Street,London E1 6JJ Tel: 020 7033 9913 Fax: 020 7033 9914 Mr and Mrs J Kandel 43 Ornan Rd, LONDON, NW3 EXISTING & PROPOSED **ELEVATIONS** March 2010 702\_PL\_03 Р3 DRAWING STATUS PLANNING Information contained on this drawing is the sole copyright of Buckley Gray Yeoman and is not to be reproduced without their permission.