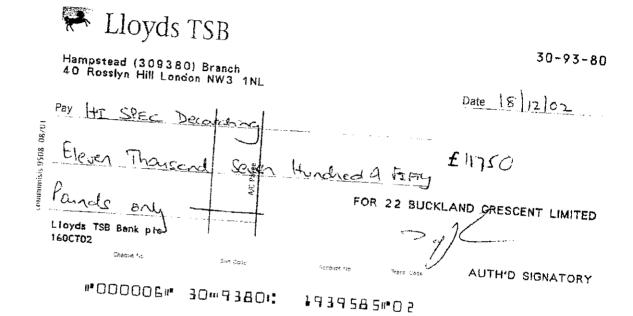

Faimated cost:

630,006,90

Please note that all estimated ensisting given excluding VAT Thunk you for your business!

🗭 Lloyds TSB 30-93-80 Hampstead (309380) Branch 40 Rosslyn Hill London NW3 1NL Date 22/11/2002 Pay 17- SPEC DECOLATIONS (1) communes 9508 03/01 £ 18,124= 96. Eichteen Thoughd ghe Hundred A FOR 22 BUCKLAND CRESCENT LIMITED May Ónr 496 Lloyds TSB Bank pic 160CT02 ، <sub>-ر</sub>۱  $\supset$ Cheque Mr Section AUTH'D SIGNATORY Nans Coce 1939585002 #00000 2n# 30.43801