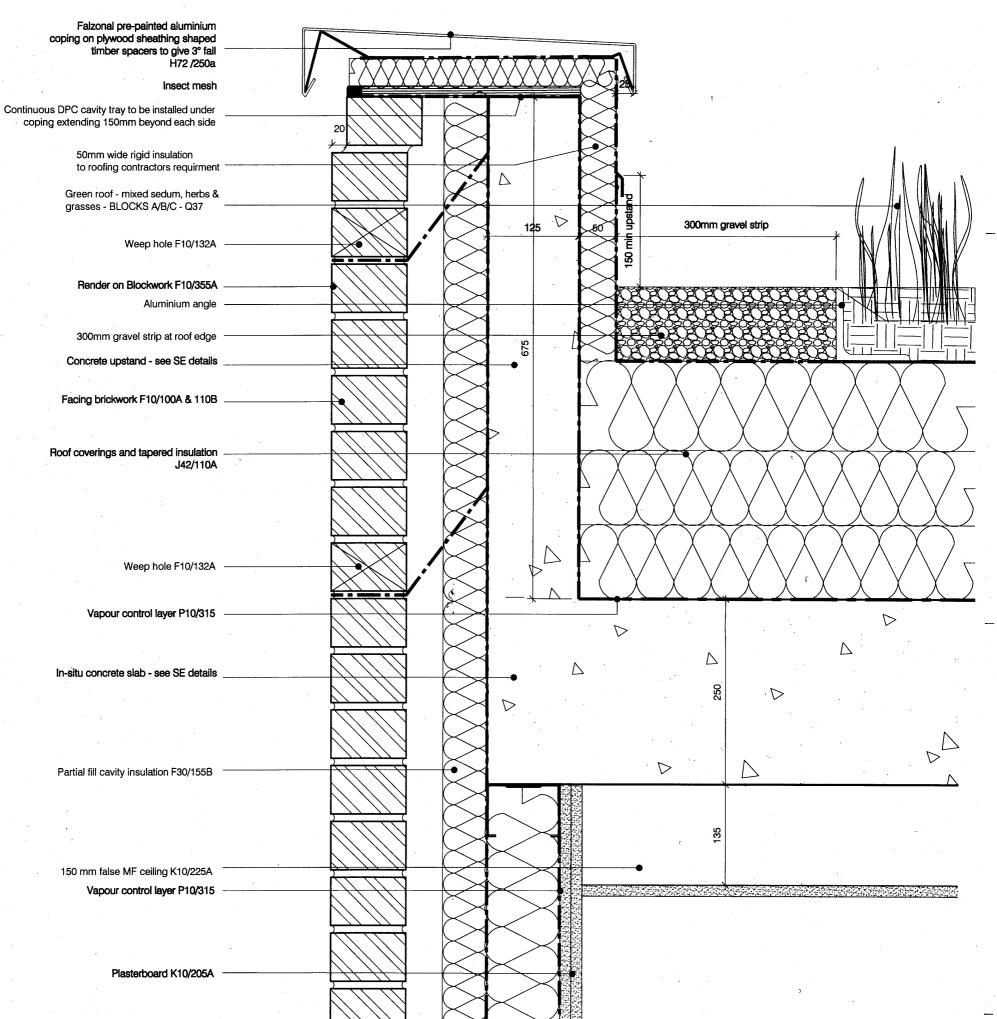

## BRICKWORK PARAPET BLOCK A/B/C



Т



## **GENERAL NOTES**

- 1. This drawing is copyright of PTE architects
- 2. Use figured dimensions only. DO NOT SCALE
- 3. All dimensions are in millimetres unless noted otherwise
- 4. All levels are in metres above ordnance datum unless noted otherwise
- 5. This drawing must be read in conjunction with all other relevant drawings and specifications from the architect and other consultants
- 6. All setting out to be confirmed on site prior to construction
- 7. To be read in conjunction with structural engineers drawings
- 8. All Velfac details indicative. Manufacturers details to be confirmed
- 9. Wall tie specification and locations to be confirmed by structural engineer
- 10. Design of Metsec framing to be confirmed by manufacturer

## RECEIVED 2 3 JUL 2010

| A      | 22.02.10  |