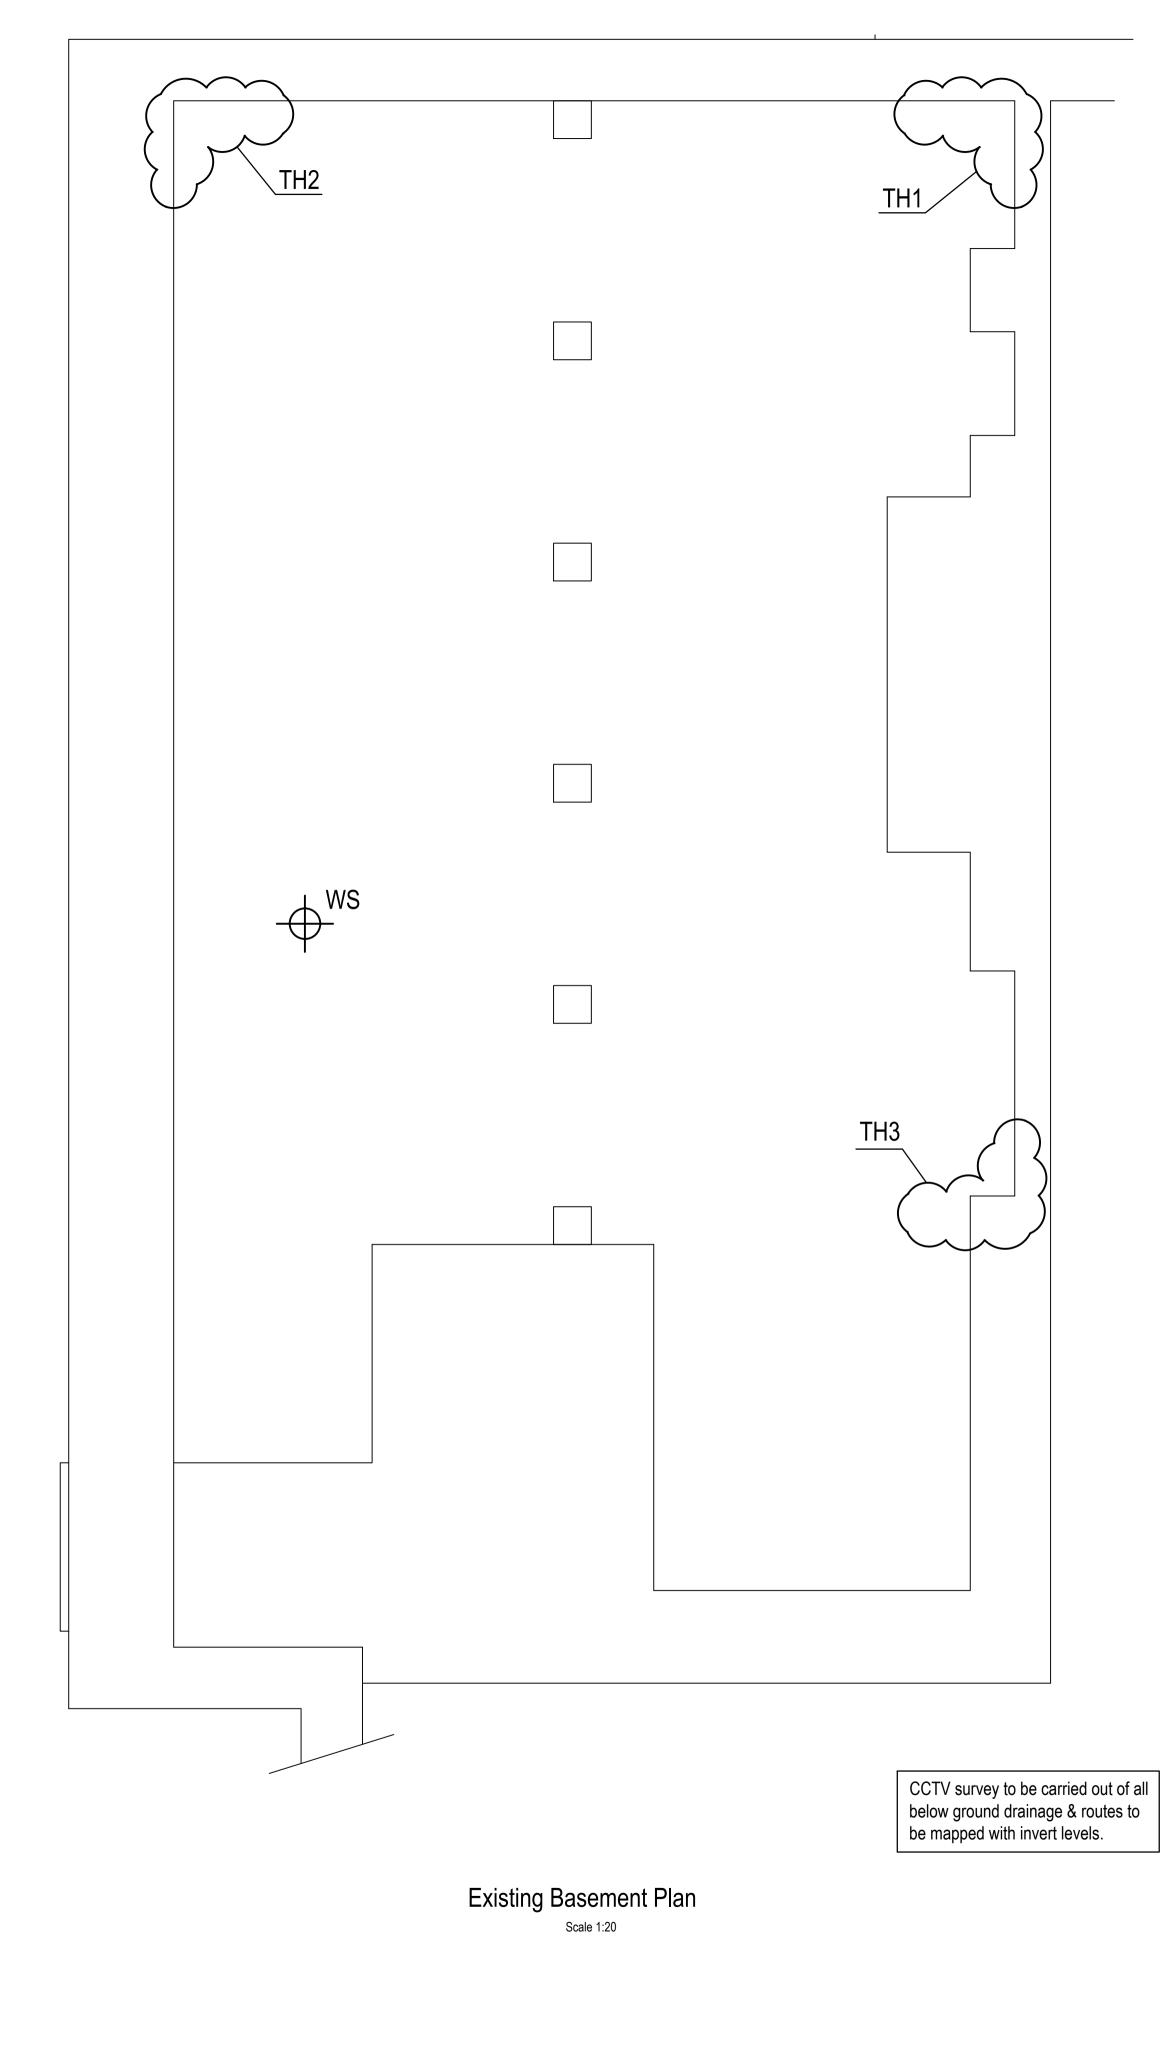

Trial hole to be dug to expose bottom existing footing. Do not undermine exi footing. After inspection by Richard Ta Associates back fill with granular com material. Minimum depth to be 750mm

Typical Trial Hole (T.H.)

Suggested window sample location. Geotechnical investigation to be carried out and to include an interpretive report identifying soil strata. Testing to include for plasticity & sulphate class & water level. Stand pipe & W.A.C. test to be included. Geo report to include safe bearing capacity @ depths of 1m, 1.5m, 2.0m & 2.5m below current basement level.