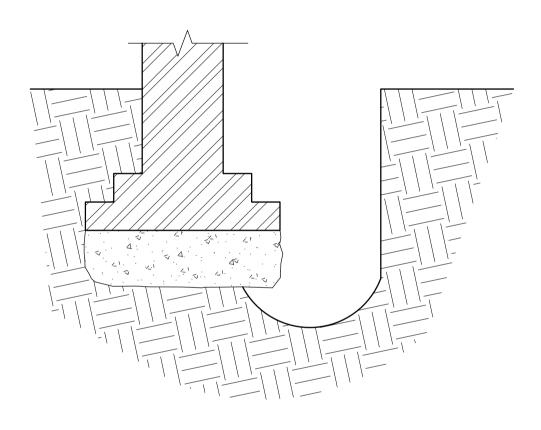

Trial hole to be dug to expose bottom existing footing. Do not undermine exi footing. After inspection by Richard Ta Associates back fill with granular com material. Minimum depth to be 750mm

Typical Trial Hole (T.H.)