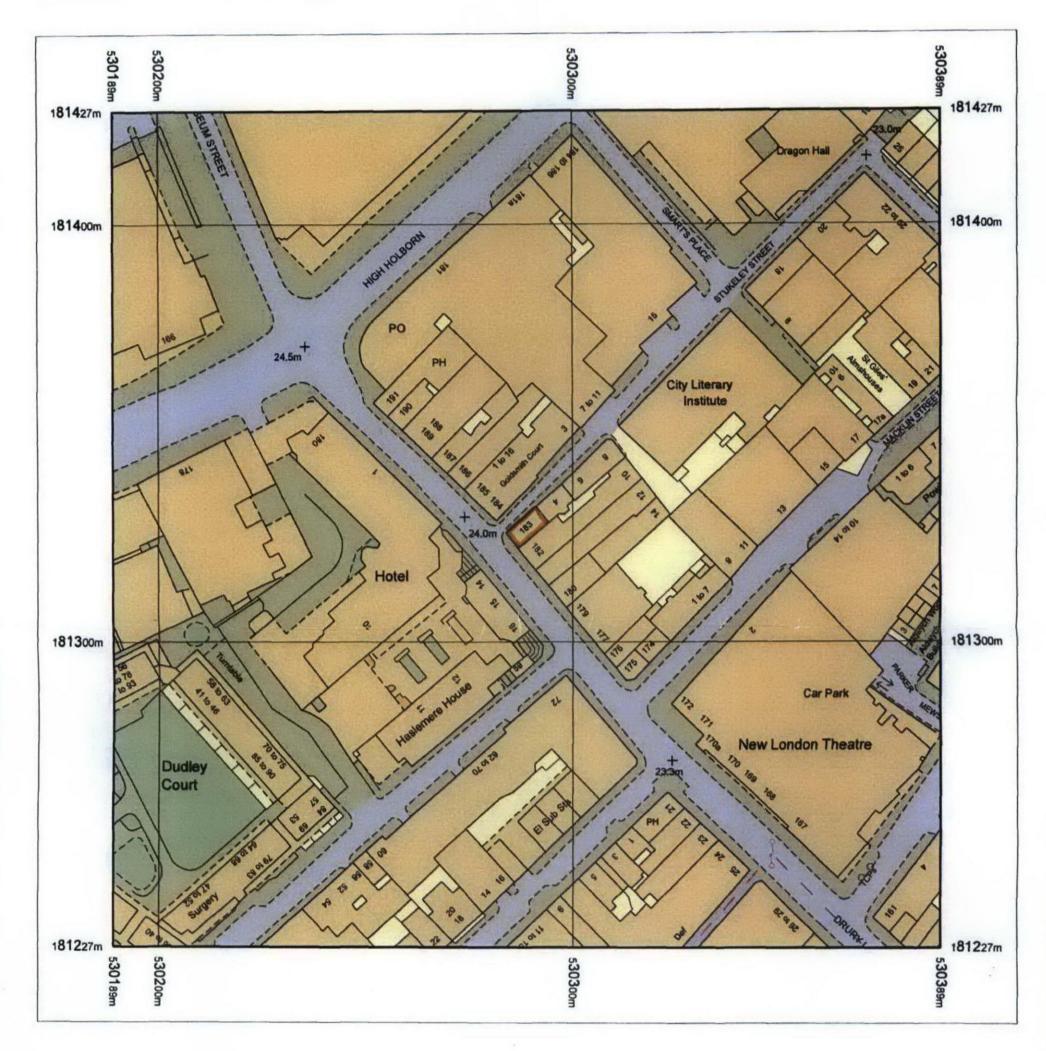

## OS Sitemap<sup>™</sup>

Produced 26.06.2007 from the Ordnance Survey National Geographic Database and incorporating surveyed revision available at this date. © Crown Copyright 2007.

Reproduction in whole or part is prohibited without the prior permission of Ordnance Survey.

Ordnance Survey and the OS Symbol are registered trademarks and OS Sitemap is a trademark of Ordnance Survey, the national mapping agency of Great Britain.

The representation of a road, track or path is no evidence of a right of way.

The representation of features as lines is no evidence of a property boundary.

Supplied by: Outlet User Serial number: 00023300 Centre coordinates: 530289 181327

Further information can be found on the OS Sitemap Information leaflet or the Ordnance Survey web site: www.ordnancesurvey.co.uk