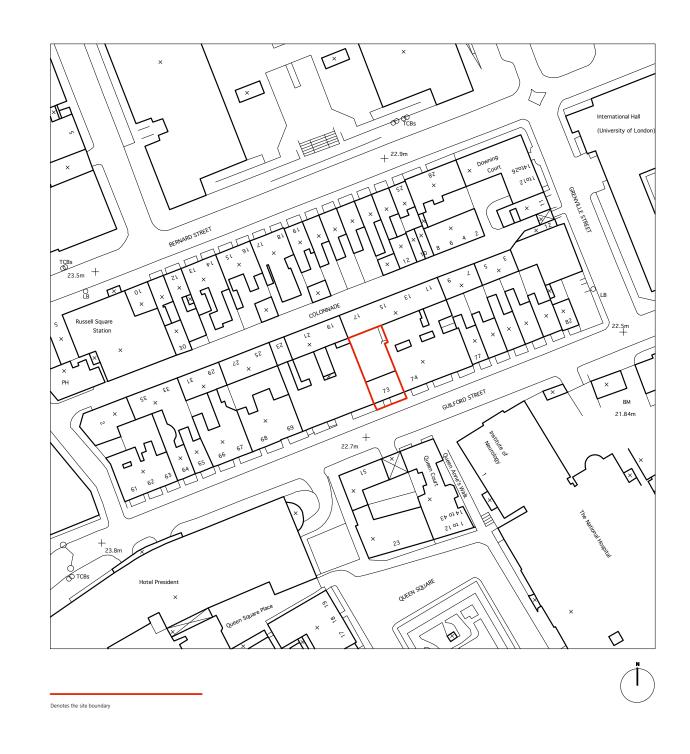

 Revision
 Date
 Amendment

 A
 28.10.09
 Scale altered

Notes

|                 | Client<br>Project | Marcus Cooper Group<br>73 Guilford Street, London WC1N 1DF. |                 |                       |                                                                                                                                                  | I          |
|-----------------|-------------------|-------------------------------------------------------------|-----------------|-----------------------|--------------------------------------------------------------------------------------------------------------------------------------------------|------------|
|                 | Drawing           | Site Location Pla                                           | n               |                       | NICHOLAS BURWELL                                                                                                                                 | architects |
|                 | Scale<br>Date     | 1:1250 @ A3<br>September 2009                               | Status<br>Drawn | <b>Planning</b><br>GN | California Building Deals Gateway London SE13 7SF<br>T 020 8305 6010 F 020 8305 6020<br>E studio@burwellarchitects.com www.burwellarchitects.com |            |
| S THE<br>DRISED | Project N°<br>374 | Drawing N°<br>374/PL/10                                     | )               | Revision<br>A         |                                                                                                                                                  |            |