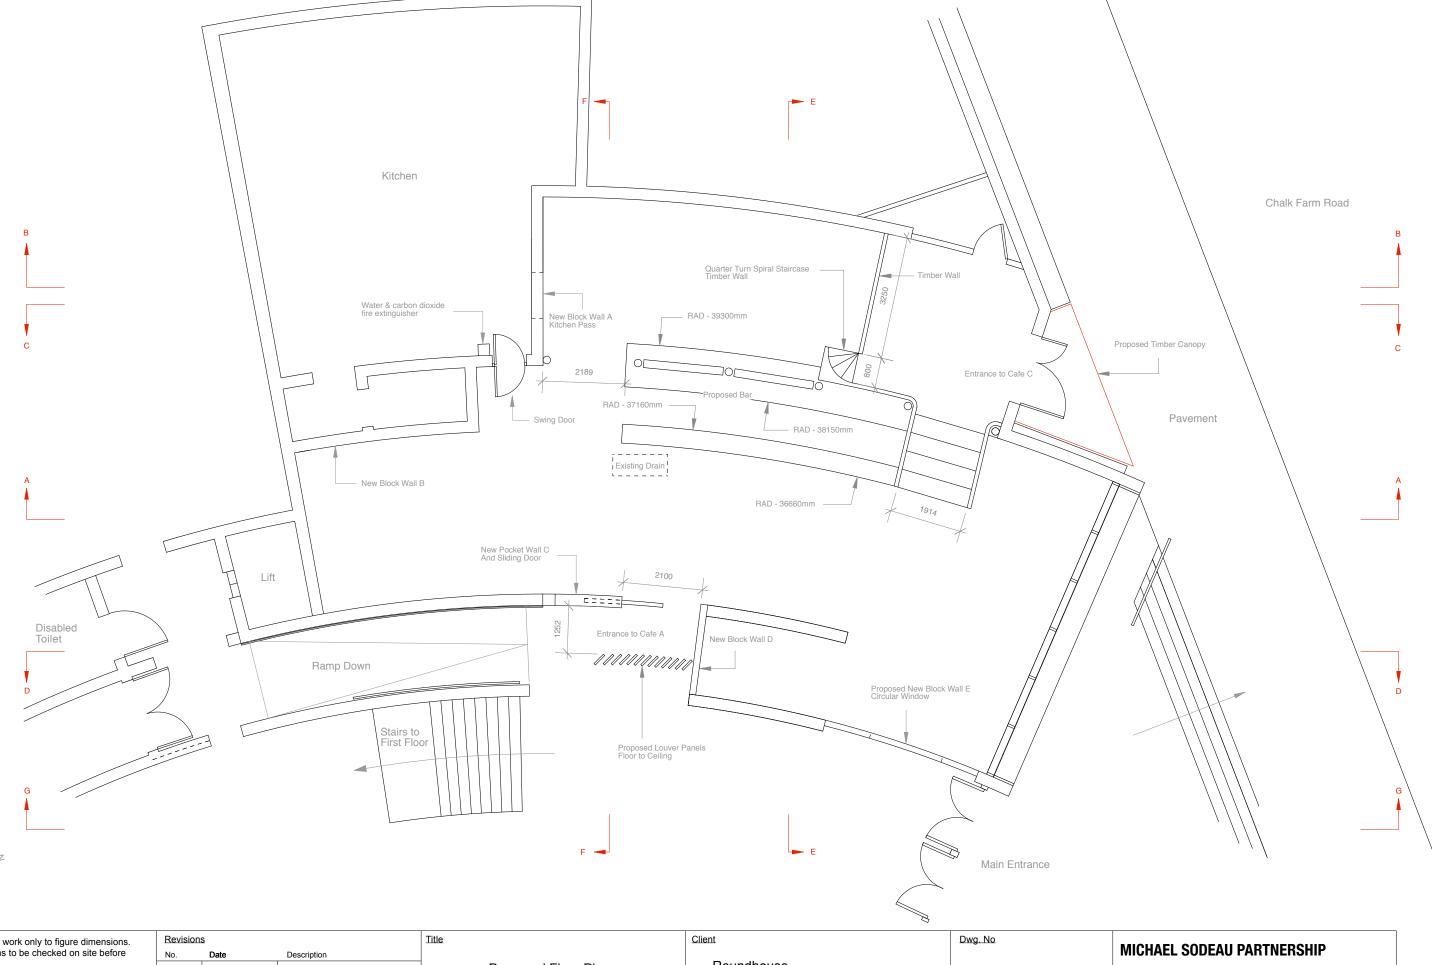

|  | Revisions |      |             | Title               |          | Client         | Dwg. No            |
|--|-----------|------|-------------|---------------------|----------|----------------|--------------------|
|  | No.       | Date | Description |                     |          |                |                    |
|  |           |      |             | Proposed Floor Plan |          | Roundhouse     |                    |
|  |           |      |             |                     |          |                |                    |
|  |           |      |             | Date                |          | Project        | 1310/0510/03 REV C |
|  |           |      |             | 17/05/10            |          |                |                    |
|  |           |      |             | Drawn               | Scale    | Made In Camden |                    |
|  |           |      |             | JH                  | 1:100 A3 |                |                    |