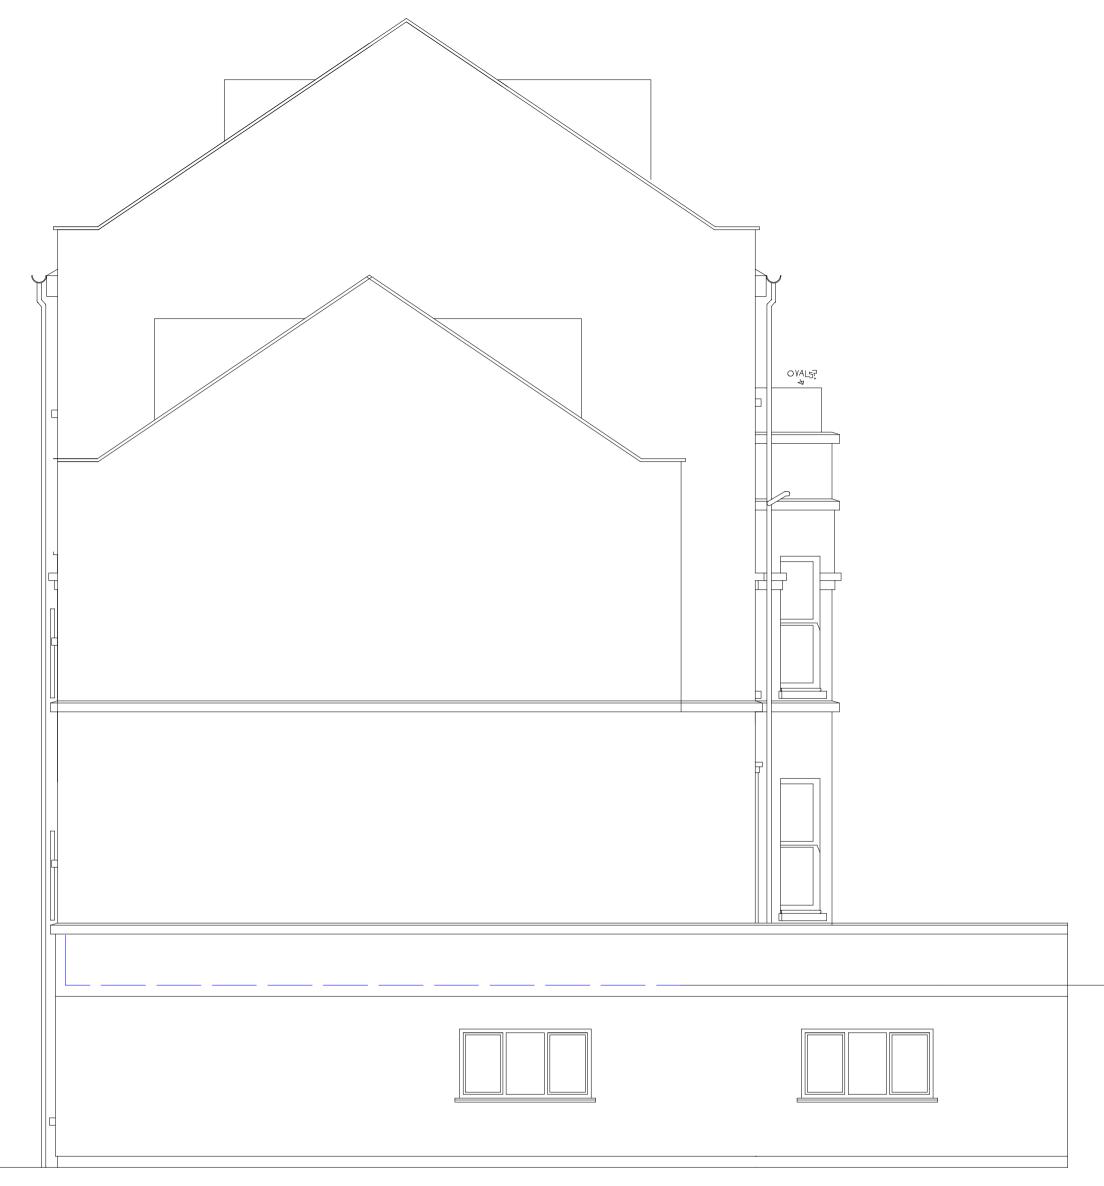

## **LEGEND**

FLANK ELEVATION

REV--A ELEVATION AMENDED

20 BUSBY PLACE CAMDEN LONDON NW5 2SR

DRAWING TITLE

FLANK ELEVATION AS PROPOSED

## existing

| - 1 |                |                                  |        |
|-----|----------------|----------------------------------|--------|
|     | DRAWING NUMBER | COUNCIL REVISION CLIENT REVISION | STATUS |
|     | 82/595/10      |                                  | DESIGN |
|     | SCALE          | DATE                             | DWG    |
|     | 1 : 50         | 12/08/2005                       | CAG    |

DO NOT SCALE; SITE DIMENSIONS TO BE CHECKED BEFORE SITE WORKS