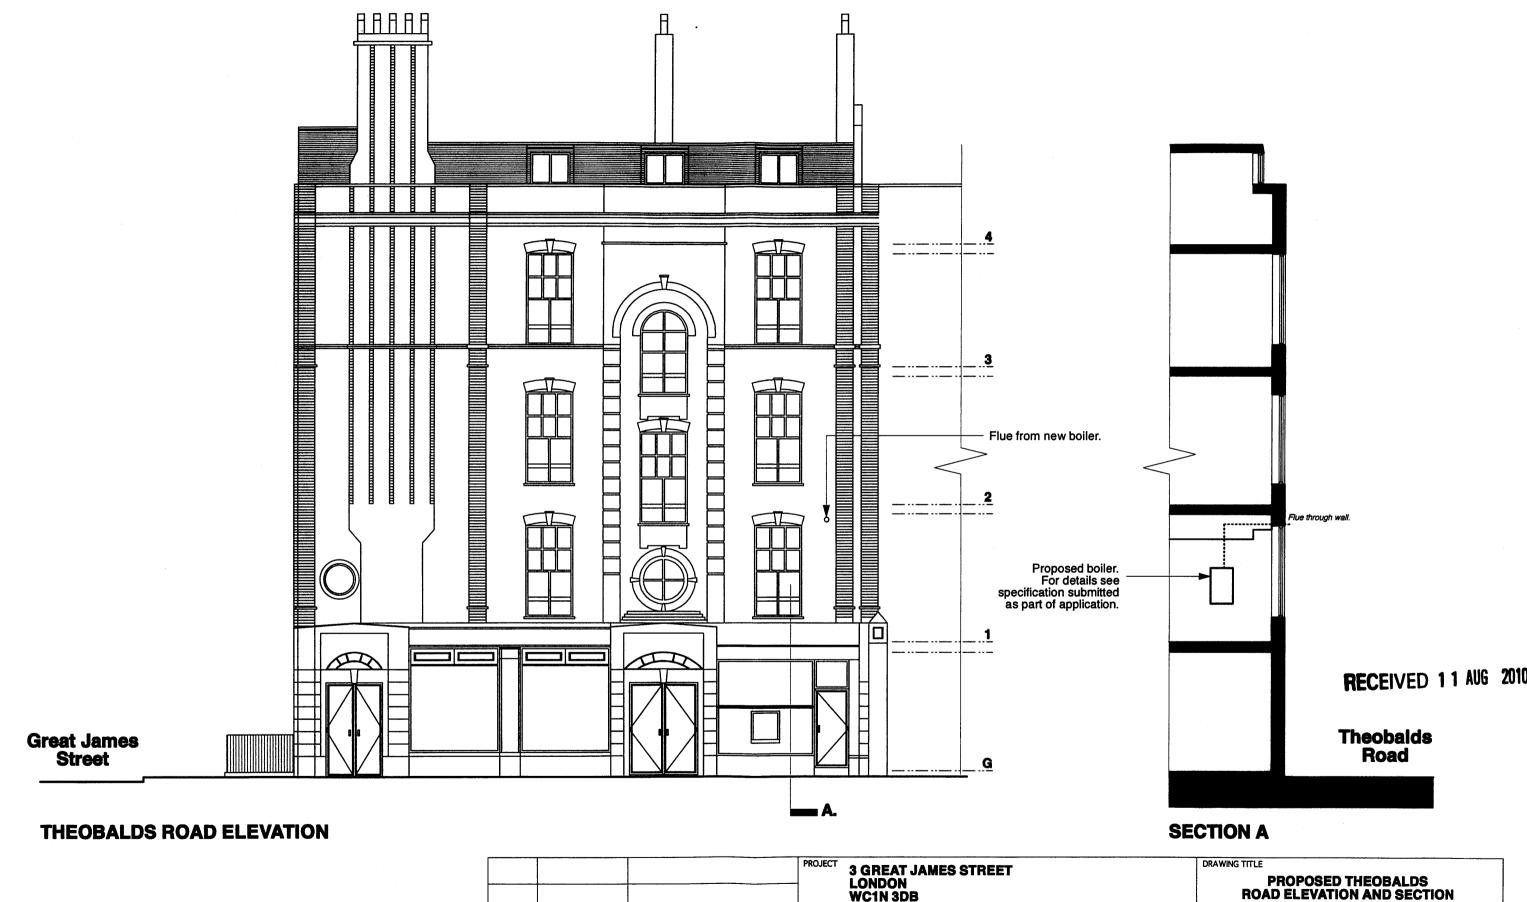

Great James Street Below Flue through wall. Proposed boiler.
For details see specification submitted as part of application.

> Theobalds Road (Below)

RECEIVED 1 1 AUG 2010

PROPOSED
THEOBALDS ROAD ELEVATION / SECTION
Theorem 1 Theorem 2 Th

|                                                                                                                                                                                                                                                                                                                                                                                                                                                         |      |       | PROJECT         | 3 GREAT JAI<br>LONDON<br>WC1N 3DB | MES STREET   |           |                                                                                                                        | PROPOSED THEOBALDS ROAD ELEVATION AND SECTION      |
|---------------------------------------------------------------------------------------------------------------------------------------------------------------------------------------------------------------------------------------------------------------------------------------------------------------------------------------------------------------------------------------------------------------------------------------------------------|------|-------|-----------------|-----------------------------------|--------------|-----------|------------------------------------------------------------------------------------------------------------------------|----------------------------------------------------|
| rev.                                                                                                                                                                                                                                                                                                                                                                                                                                                    | date | notes | CLIENT          | FAISALTEX (                       | CHARITABLE T | RUST      | <b>Opad</b>                                                                                                            |                                                    |
| This drawing is the copyright of <b>gped ltd.</b> Figured dimensions to be taken in preference to those scaled. All dimensions to be checked on site before any work proceeds. Drawing not to be used for land transfer purposes. Drawings to be read in conjunction with relevant drawings and specification. Not to be reproduced, retained or disclosed to any unauthorised person either wholly or in part without written permission.  © gpad ltd. |      |       | SCALE<br>CHCKD. | 1:100 @ A3                        | DATE AUG 10  | DWG BY CB | general practice architects & decigners<br>gpad ltd. 6 acton st, london. wc1x 9na<br>t: 020 7833 0222 f: 020 7833 2220 |                                                    |
|                                                                                                                                                                                                                                                                                                                                                                                                                                                         |      |       | CHCKD.          | DWG NO. 316(PA)102                |              |           |                                                                                                                        | e - mail: info@gpaditd.com<br>web: www.gpaditd.com |