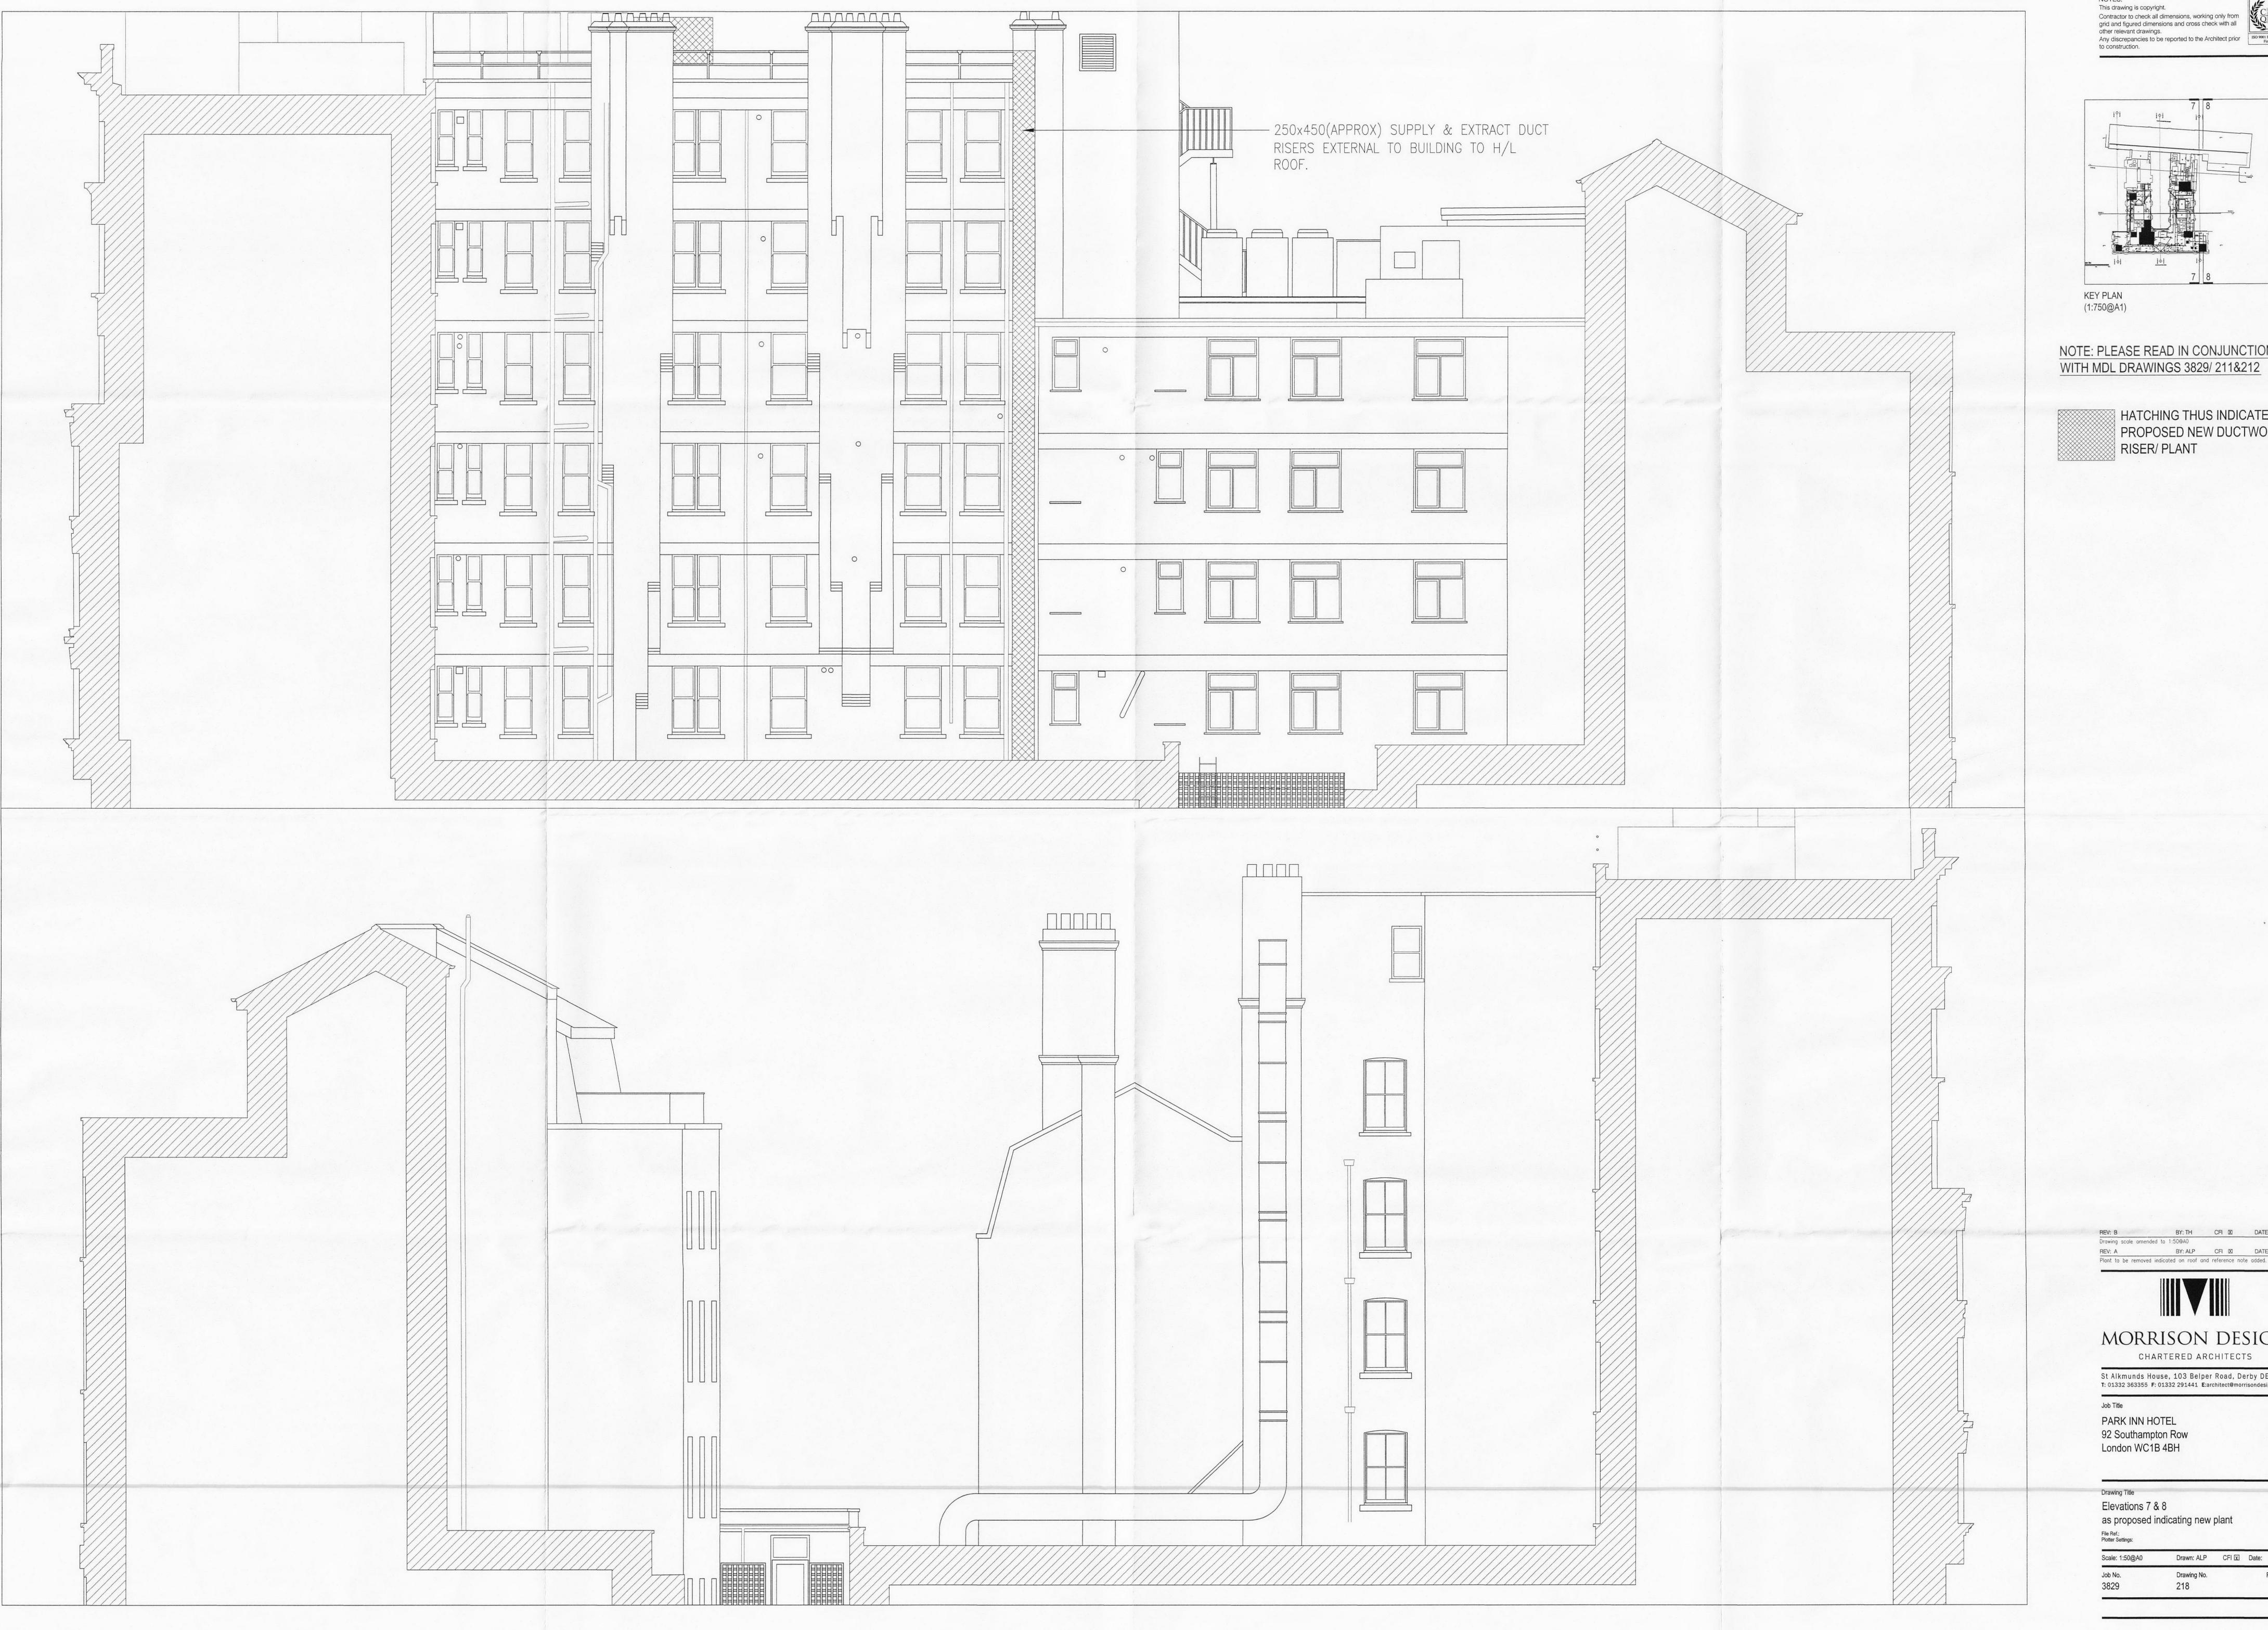

This drawing is copyright.

Contractor to check all dimensions, working only from grid and figured dimensions and cross check with all other relevant drawings.

Any discrepancies to be reported to the Architect prior to construction.

NOTE: PLEASE READ IN CONJUNCTION

HATCHING THUS INDICATES PROPOSED NEW DUCTWORK/

REV: B BY: TH CFI XI DATE: 29.07.10 REV: A BY: ALP CFI 🖾 DATE: 08.06.10

Plant to be removed indicated on roof and reference note added.

MORRISON DESIGN CHARTERED ARCHITECTS

St Alkmunds House, 103 Belper Road, Derby DE1 3ES T: 01332 363355 F: 01332 291441 E:architect@morrisondesign.co.uk