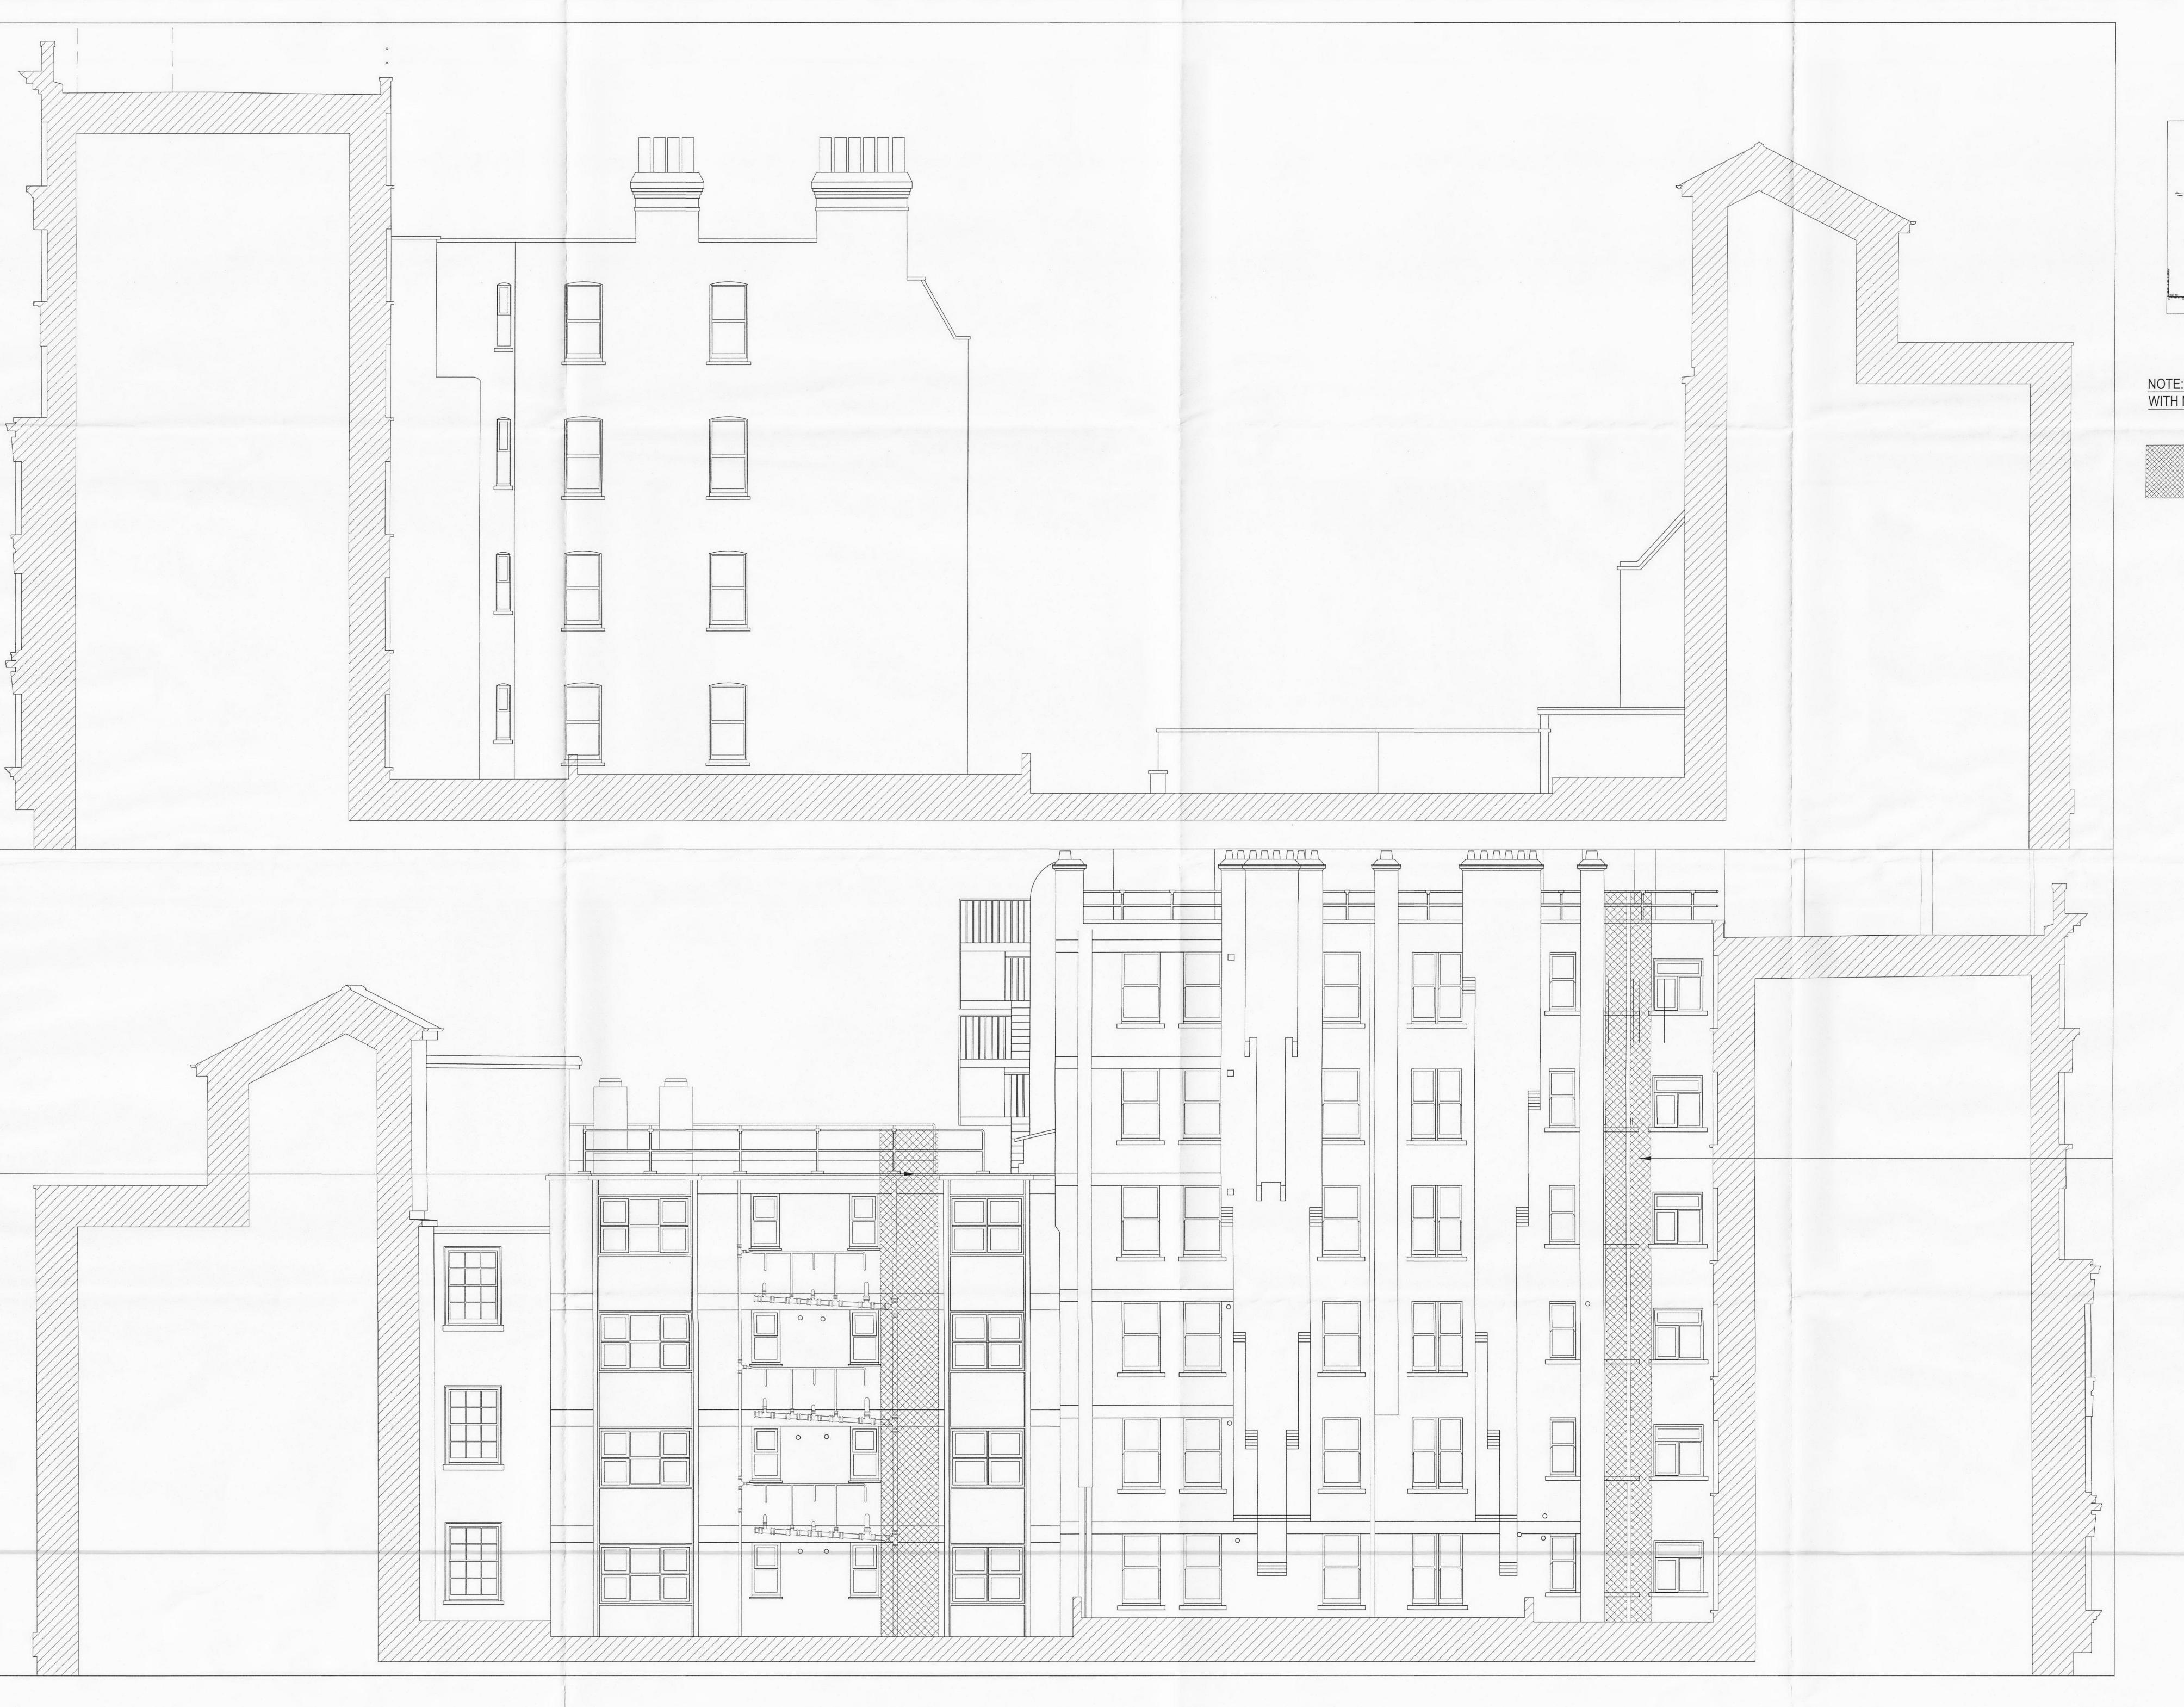

NOTE: PLEASE READ IN CONJUNCTION WITH MDL DRAWINGS 3829/ 211&212

MORRISON DESIGN

CHARTERED ARCHITECTS

St Alkmunds House, 103 Belper Road, Derby DE1 3ES
T: 01332 363355 F: 01332 291441 E:architect@morrisondesign.co.uk

1332 363355 **F**: 01332 291441 **E**:architect@morrisono

PARK INN HOTEL
92 Southampton Row
London WC1B 4BH

Drawing Title
Elevations 3 & 4
as proposed indicating new plant

| Plotter Settings: |             |       |       |          |
|-------------------|-------------|-------|-------|----------|
| Scale: 1:50@A0    | Drawn: ALP  | CFI 🗵 | Date: | April' 1 |
| Job No.           | Drawing No. |       |       | Revisio  |
| 3829              | 216         |       |       | В        |
|                   |             |       |       |          |