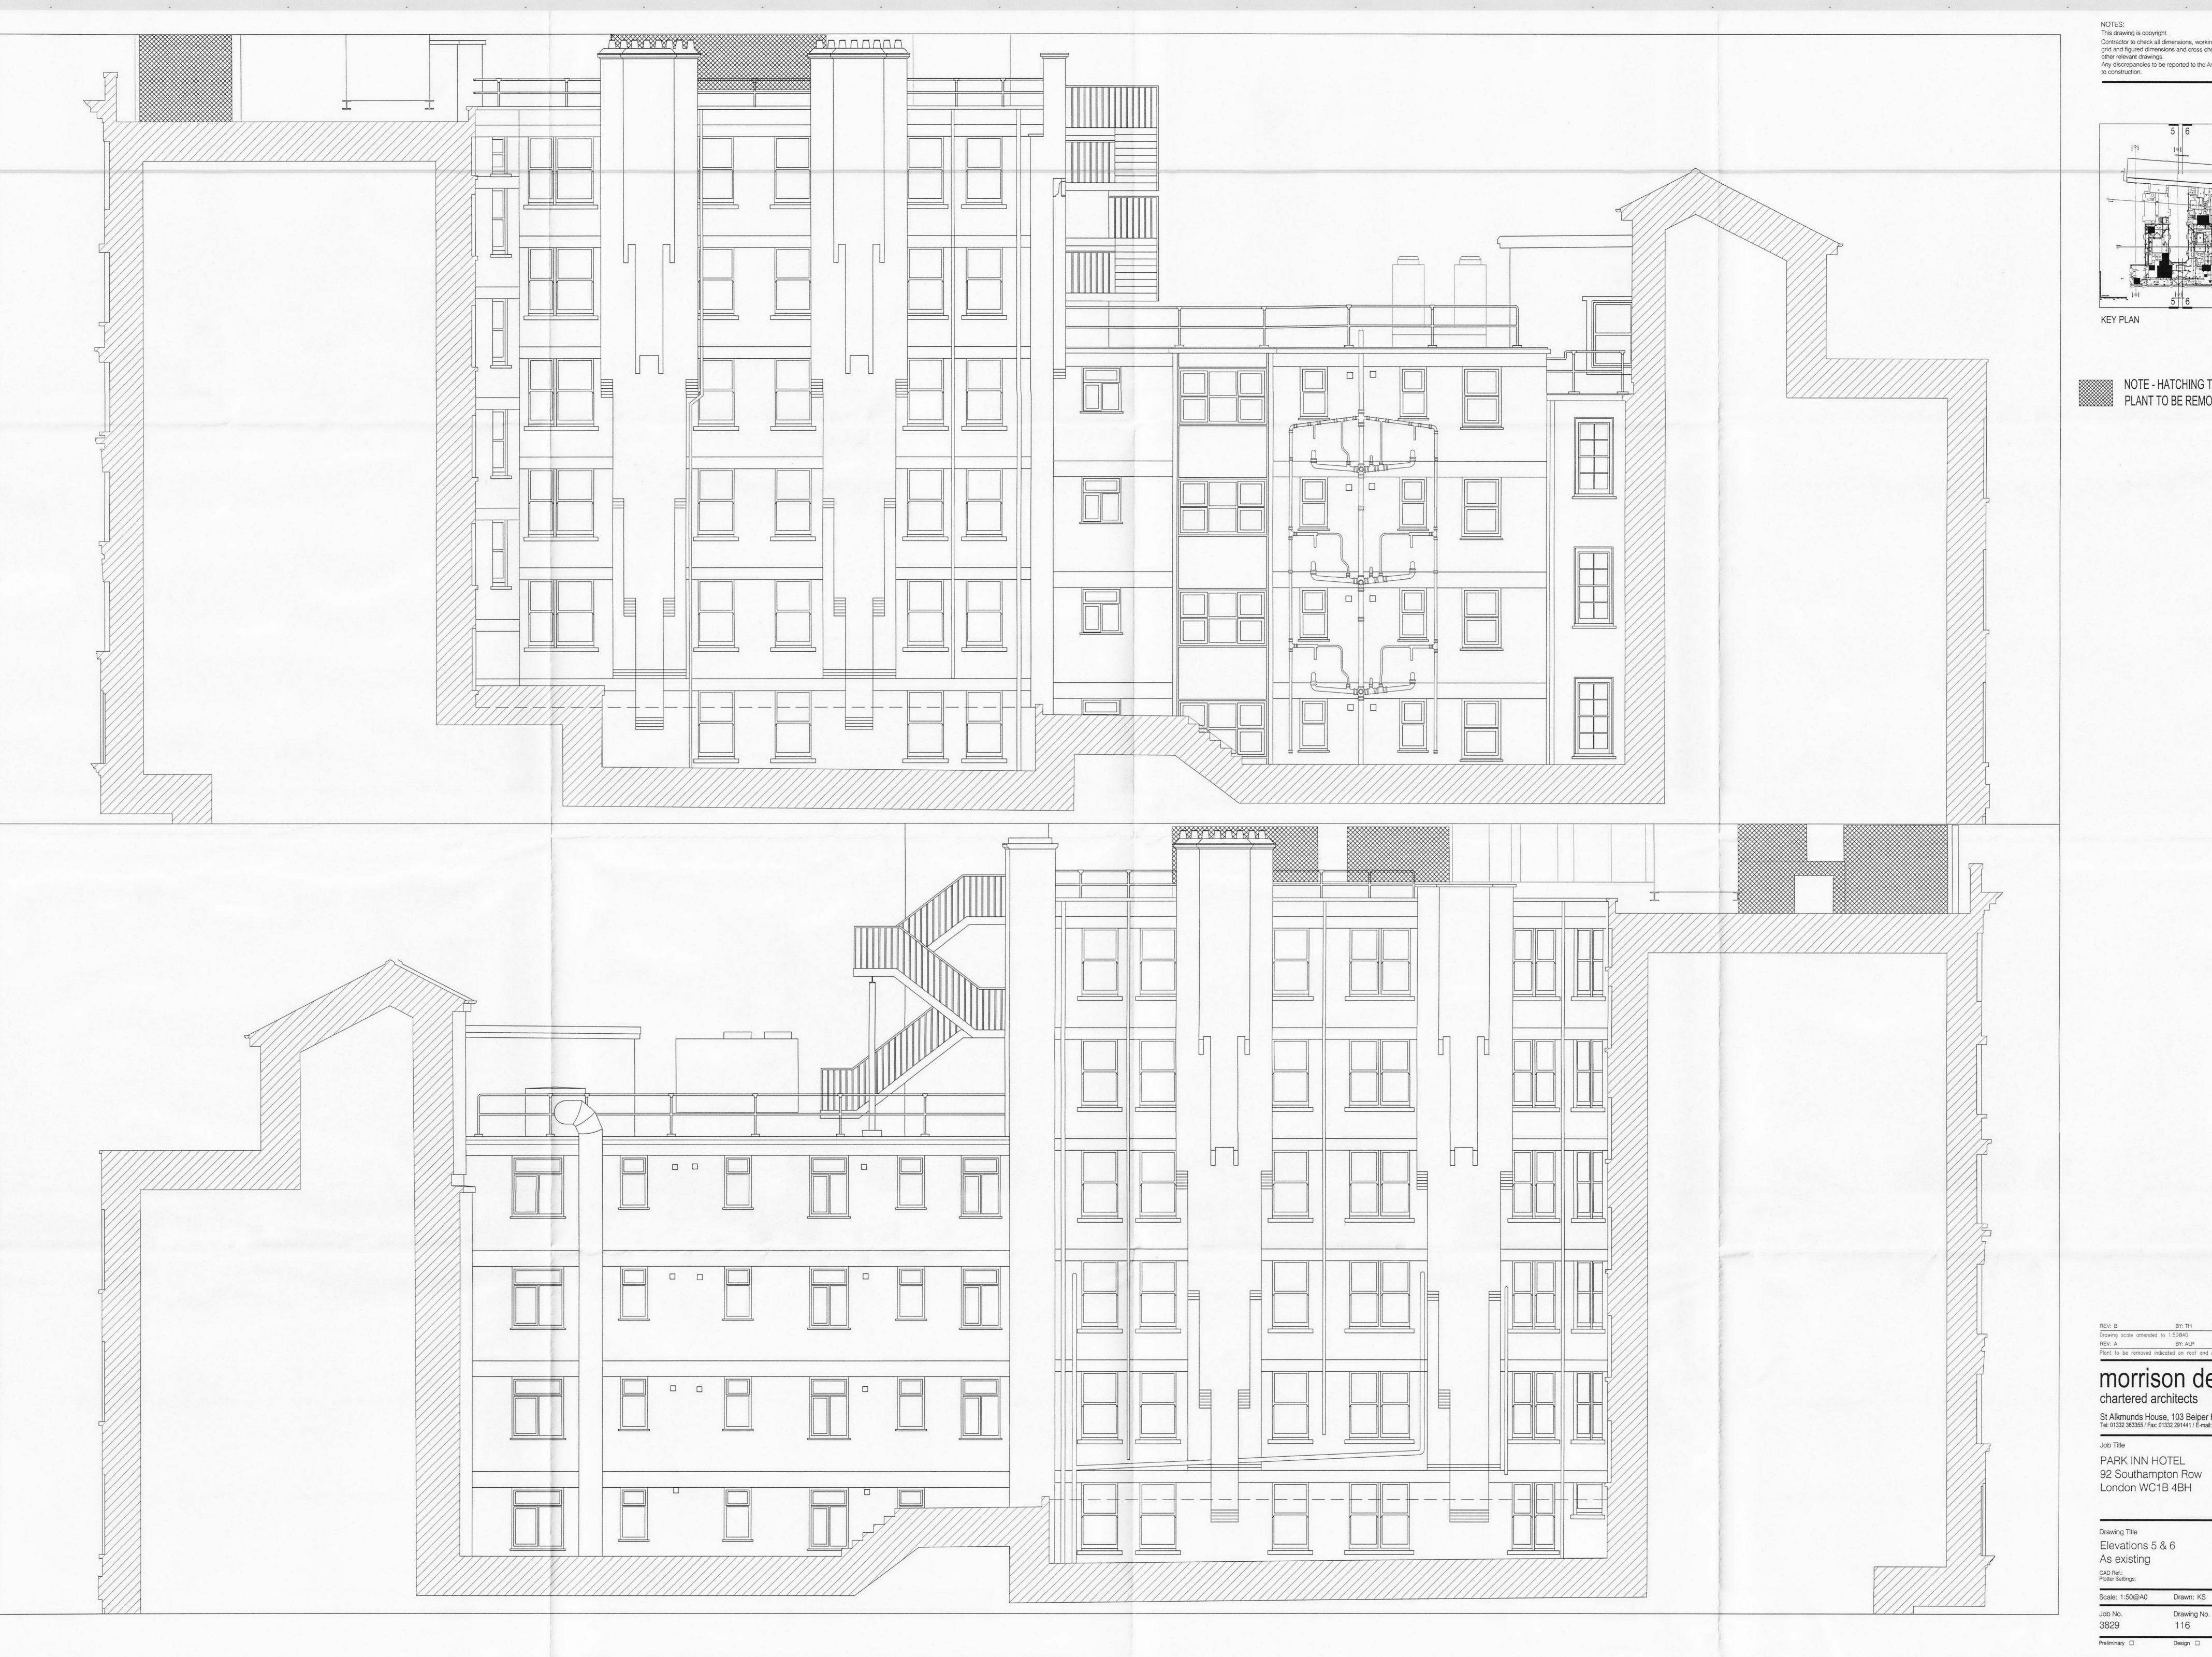

NOTE - HATCHING THUS DENOTES
PLANT TO BE REMOVED FROM ROOF

REV: B BY: TH CFI 🗵 DATE: 29.07.10

Drawing scale amended to 1:50@A0 REV: A BY: ALP CFI 🗵 DATE: 08.06.10

Plant to be removed indicated on roof and reference note added.

## morrison design Itd chartered architects

St Alkmunds House, 103 Belper Road, Derby DE1 3ES Tel: 01332 363355 / Fax: 01332 291441 / E-mail: architect@morrisondesign.co.uk

PARK INN HOTEL

Elevations 5 & 6

As existing

Scale: 1:50@A0 Drawn: KS CFI ☒ Date: Oct '09 Drawing No. 116