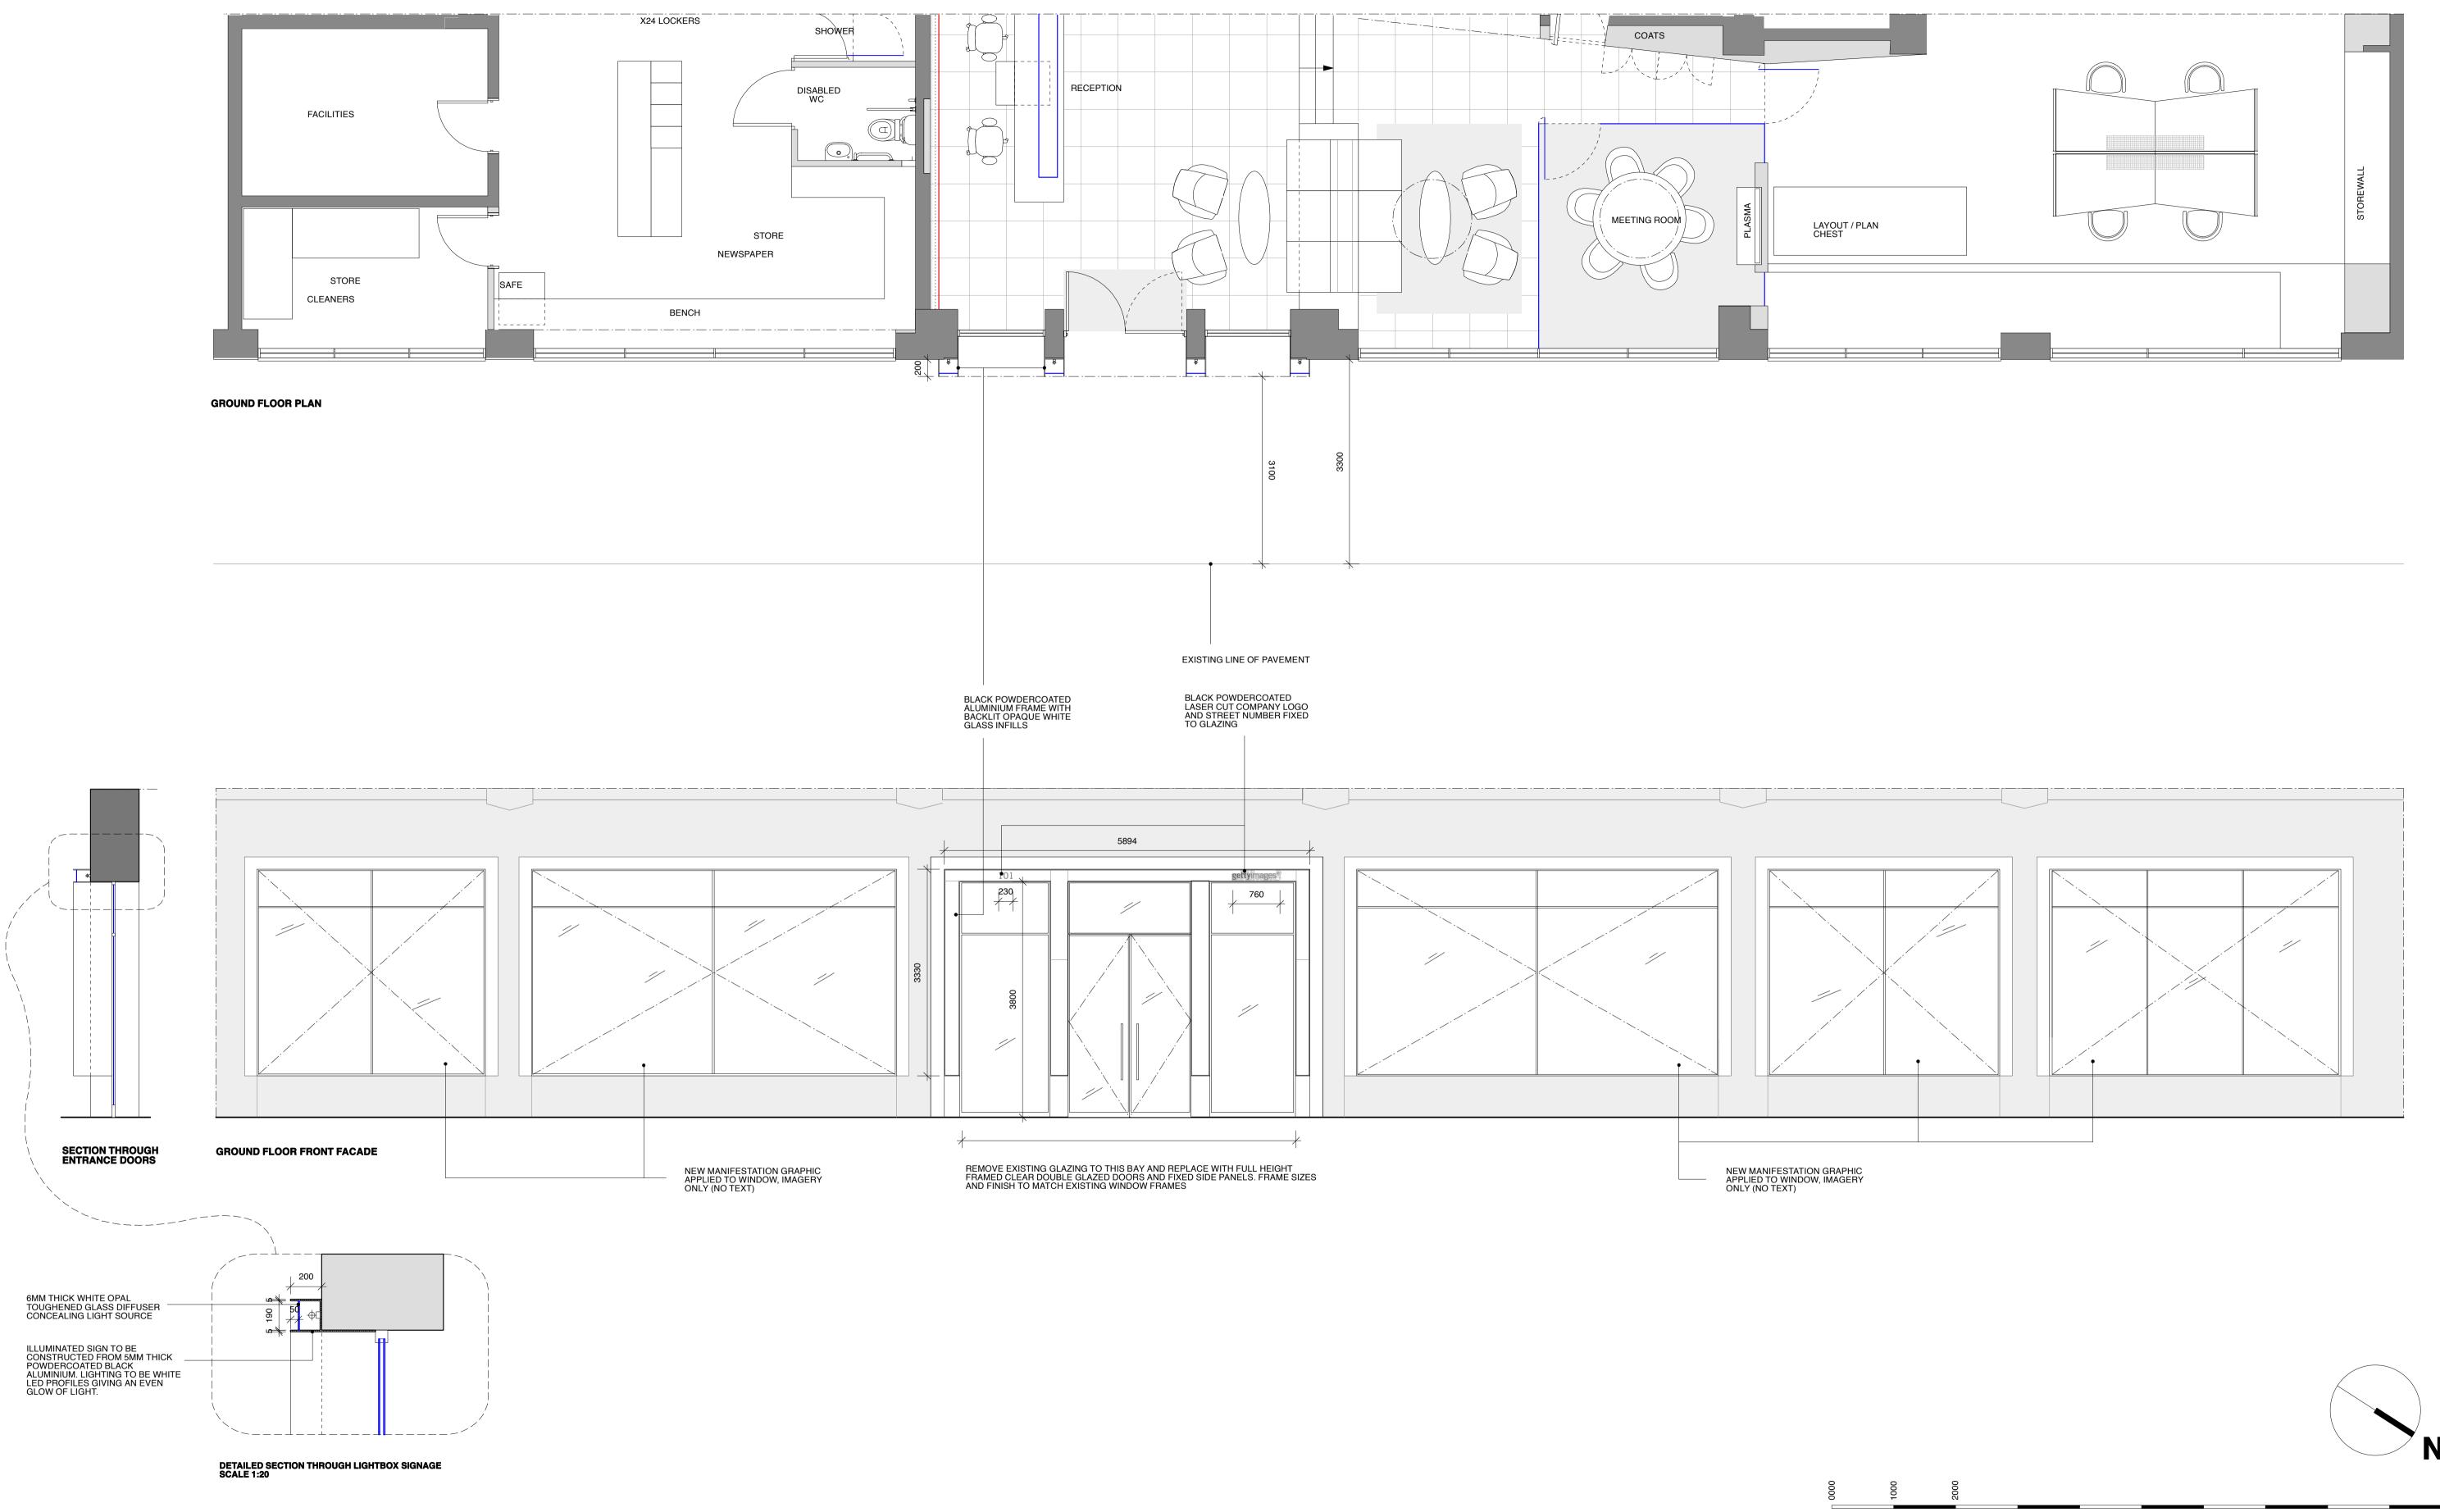

SITEPLAN SCALE 1:1250

ARCHITECTURE AND DESIGN 6 Denmark Street London WC2H 8LX T +44(0)2073795456 F +44(0)2073795108 bluebottle.co.uk mail@bluebottle.co.uk

**GROUND FLOOR PLAN** 

Information

Revisions

B. 06.08.10 CORRECT SIZE OF GLAZING FOLLOWING SITE SURVEY

EXISTING LINE OF PAVEMENT

Revisions

A. 28.07.10 OMIT PICTURE FRAME AND REPLACE WITH LIGHTBOX AROUND ENTRANCE B. 06.08.10 CORRECT SIZE OF GLAZING FOLLOWING SITE SURVEY, ADD 1:20 DETAIL

|  | Client                  | Job no.     | Date     |                                                                                 |
|--|-------------------------|-------------|----------|---------------------------------------------------------------------------------|
|  | GETTY IMAGES            | 108-GI      | 06.08.10 |                                                                                 |
|  | Project                 | Scale       | Drawn by |                                                                                 |
|  | 101 BAYHAM STREET       | 1:50@A1     | SD       |                                                                                 |
|  | Drawing description     | Drawing no. | Revision | ARCHITECTURE & DESIGN<br>6 Denmark Street London WC2H 8LX                       |
|  | PROPOSED FACADE DETAILS | GI-34       | В        | T +44(0)2073795456 F +44(0)2072405108<br>bluebottle.co.uk mail@bluebottle.co.uk |
|  |                         |             |          |                                                                                 |