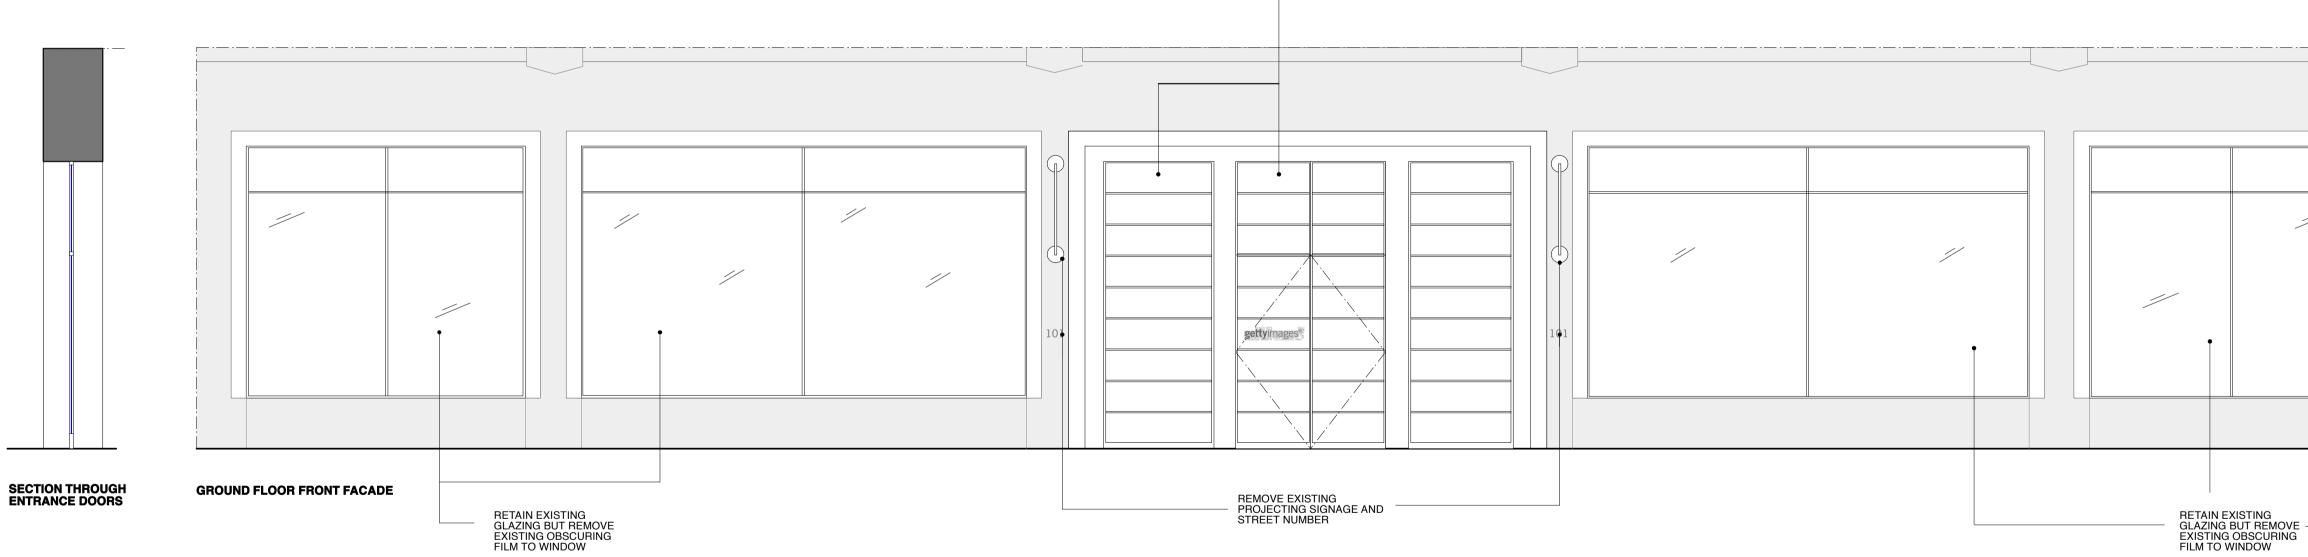

EXISTING FRONT ENTRANCE DOORS

ARCHITECTURE AND DESIGN 6 Denmark Street London WC2H 8LX T +44(0)2073795456 F +44(0)2073795108 bluebottle.co.uk mail@bluebottle.co.uk

EXISTING ELEVATION TO FRONT OF BUILDING

ARCHITECTURE AND DESIGN 6 Denmark Street London WC2H 8LX T +44(0)2073795456 F +44(0)2073795108 bluebottle.co.uk mail@bluebottle.co.uk

EXISTING ELEVATION TO FRONT OF BUILDING

ARCHITECTURE AND DESIGN 6 Denmark Street London WC2H 8LX T +44(0)2073795456 F +44(0)2073795108 bluebottle.co.uk mail@bluebottle.co.uk

#### REMOVE EXISTING DOORS AND GLAZING TO THIS BAY

|  | // | // | // |  |
|--|----|----|----|--|
|  |    |    |    |  |

| Client                  | Job no.     | Date     |                                                                                 |
|-------------------------|-------------|----------|---------------------------------------------------------------------------------|
| GETTY IMAGES            | 108-GI      | 06.08.10 | RI I I AROTTI (A                                                                |
| Project                 | Scale       | Drawn by |                                                                                 |
| 101 BAYHAM STREET       | 1:50@A1     | SD       |                                                                                 |
| Drawing description     | Drawing no. | Revision | 6 Denmark Street London WC2H 8LX                                                |
| EXISTING FACADE DETAILS | GI-33       | А        | T +44(0)2073795456 F +44(0)2072405108<br>bluebottle.co.uk mail@bluebottle.co.uk |