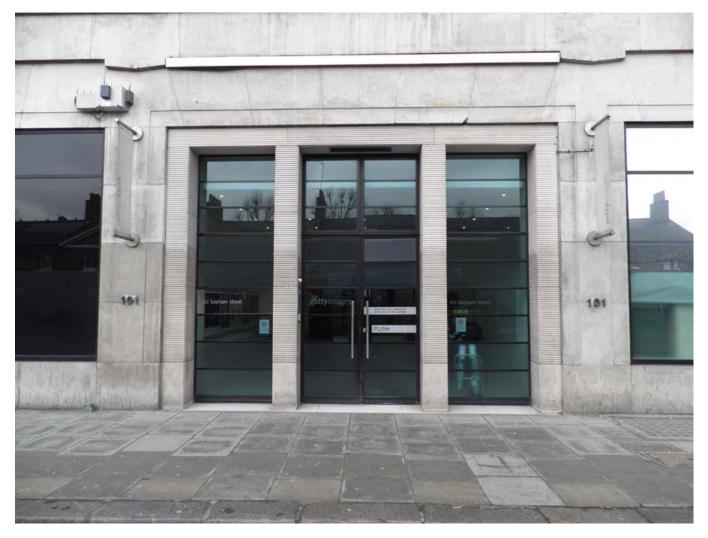

EXISTING FRONT ENTRANCE DOORS

ARCHITECTURE AND DESIGN 6 Denmark Street London WC2H 8LX T +44(0)2073795456 F +44(0)2073795108 bluebottle.co.uk mail@bluebottle.co.uk

EXISTING ELEVATION TO FRONT OF BUILDING

#### REMOVE EXISTING DOORS AND GLAZING TO THIS BAY

|  | // | // | // |  |
|--|----|----|----|--|
|  |    |    |    |  |

| Client                  | Job no.     | Date     |                                                                                 |
|-------------------------|-------------|----------|---------------------------------------------------------------------------------|
| GETTY IMAGES            | 108-GI      | 06.08.10 | RI I I AROTTI (A                                                                |
| Project                 | Scale       | Drawn by |                                                                                 |
| 101 BAYHAM STREET       | 1:50@A1     | SD       |                                                                                 |
| Drawing description     | Drawing no. | Revision | 6 Denmark Street London WC2H 8LX                                                |
| EXISTING FACADE DETAILS | GI-33       | А        | T +44(0)2073795456 F +44(0)2072405108<br>bluebottle.co.uk mail@bluebottle.co.uk |