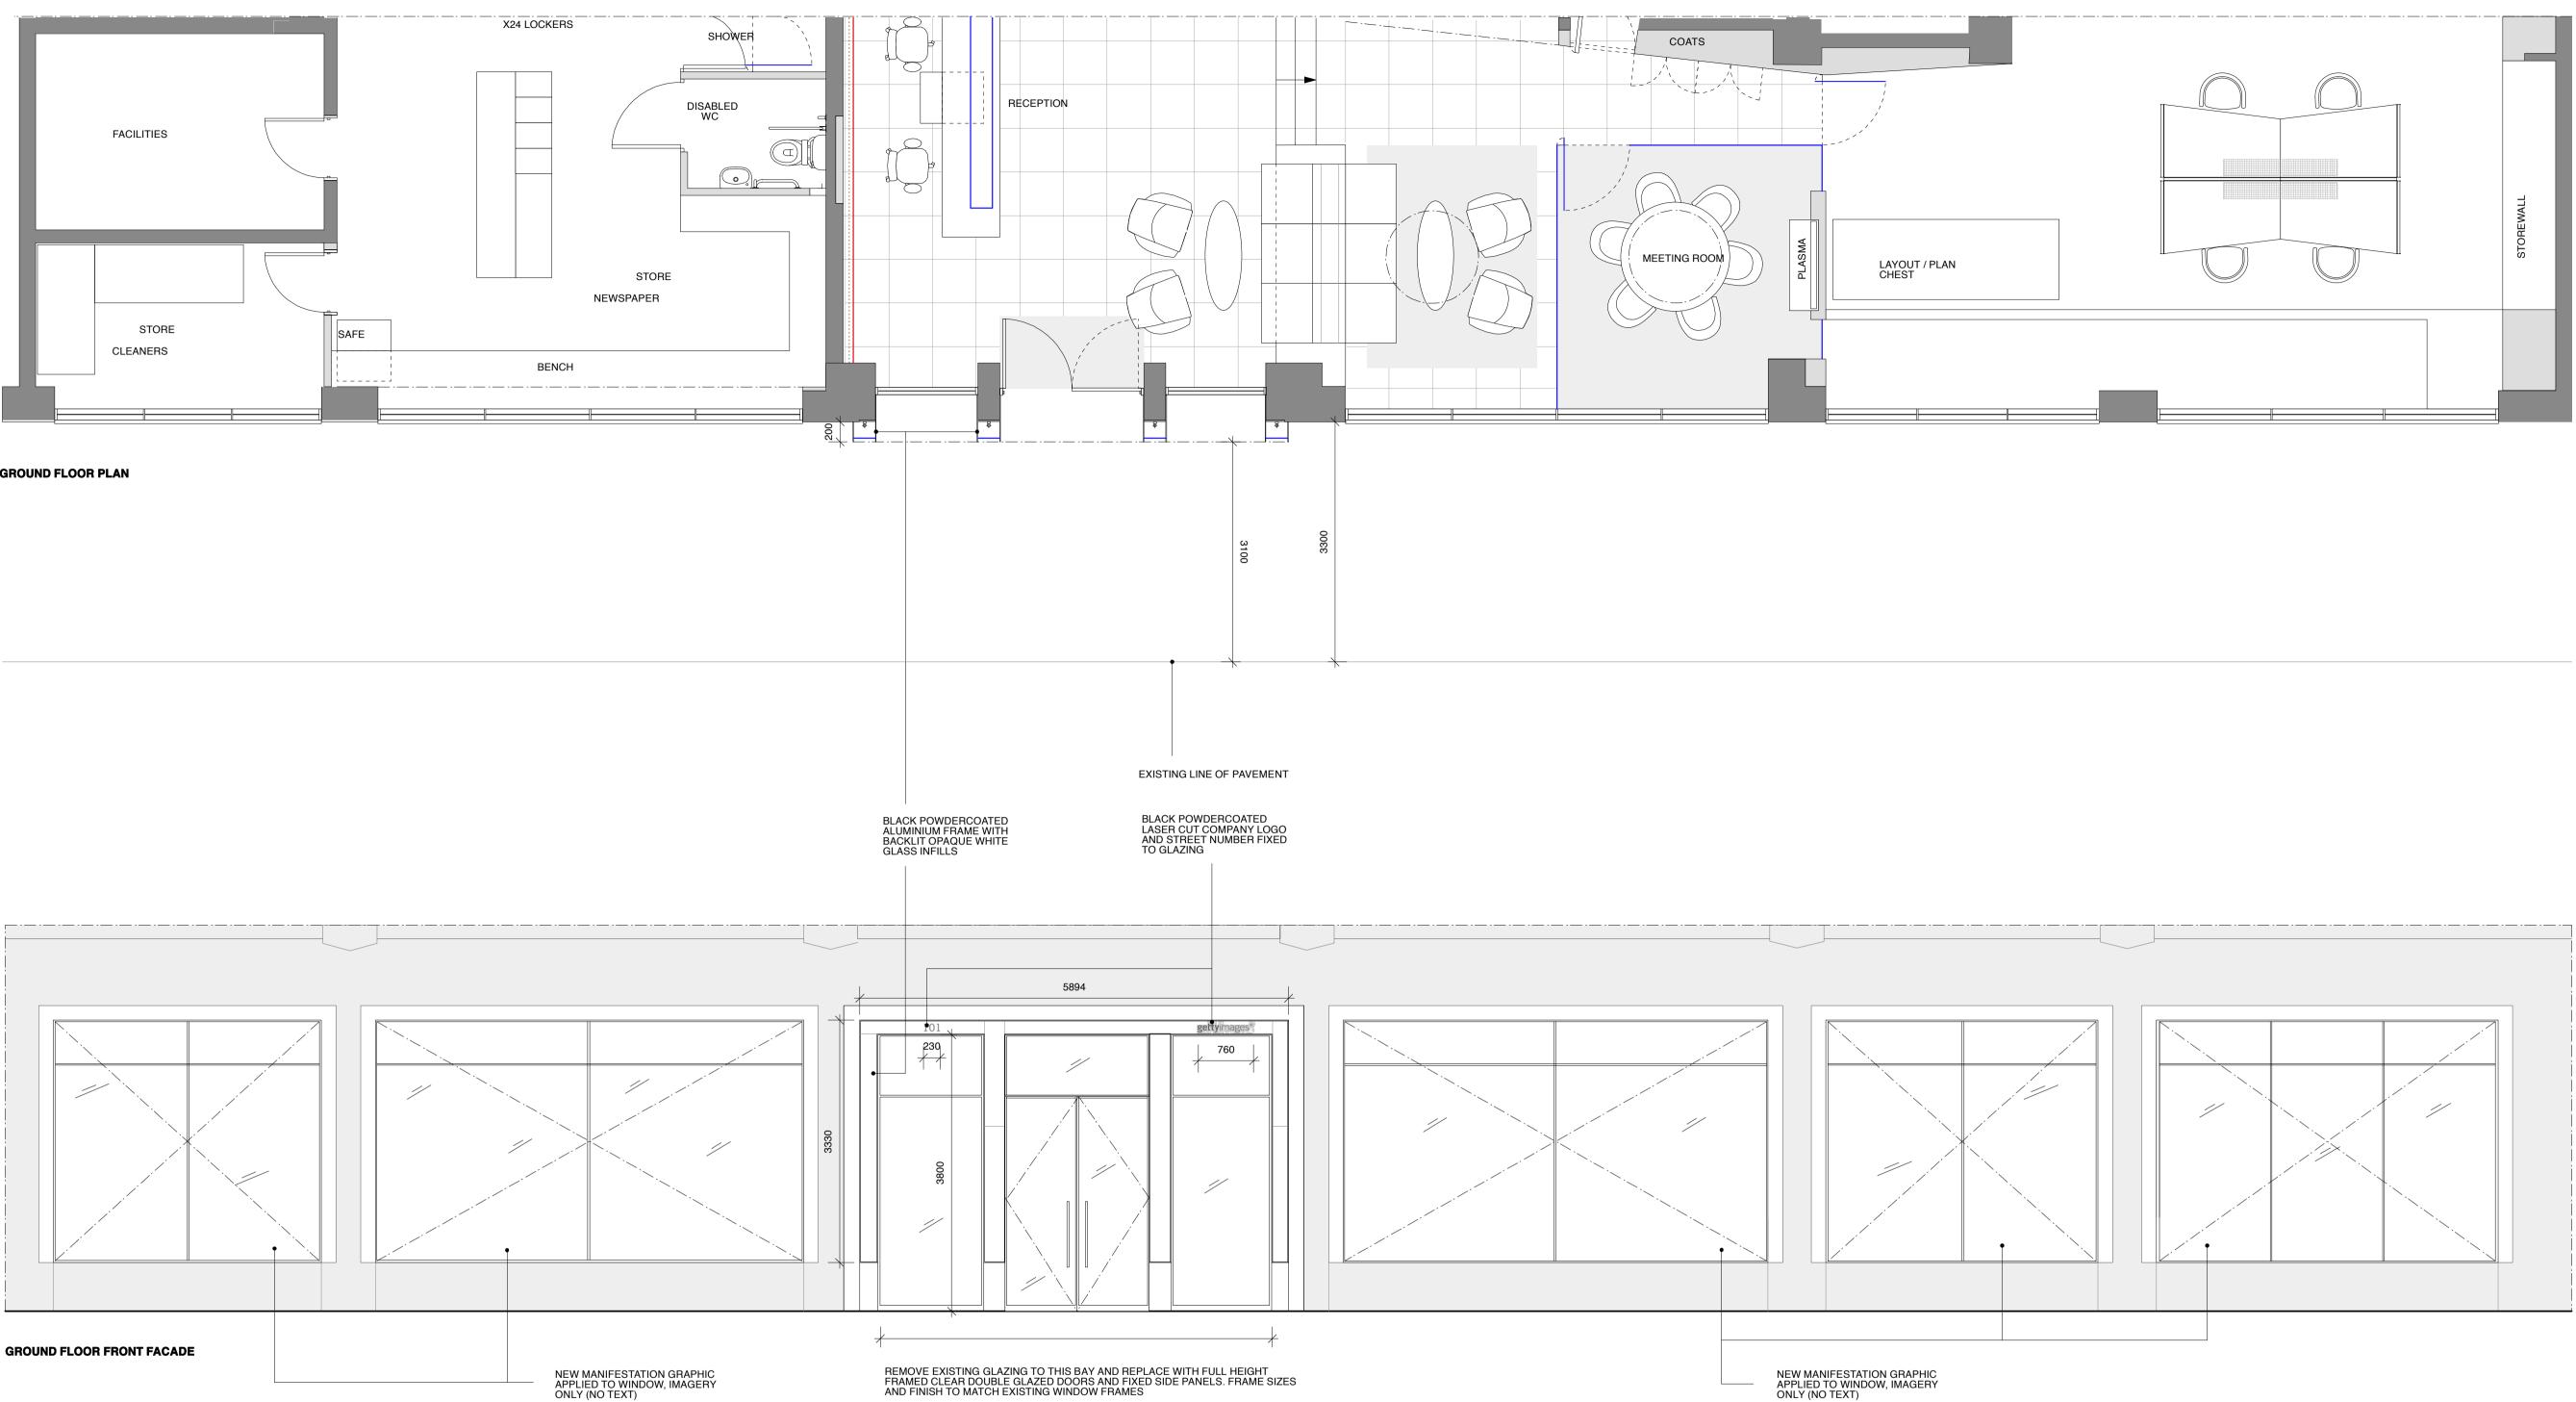

SITEPLAN SCALE 1:1250

ARCHITECTURE AND DESIGN 6 Denmark Street London WC2H 8LX T +44(0)2073795456 F +44(0)2073795108 bluebottle.co.uk mail@bluebottle.co.uk

**GROUND FLOOR PLAN** 

Information

Revisions

B. 06.08.10 CORRECT SIZE OF GLAZING FOLLOWING SITE SURVEY

EXISTING LINE OF PAVEMENT

Revisions

A. 28.07.10 OMIT PICTURE FRAME AND REPLACE WITH LIGHTBOX AROUND ENTRANCE B. 06.08.10 CORRECT SIZE OF GLAZING FOLLOWING SITE SURVEY, ADD 1:20 DETAIL

|  | Client                  | Job no.     | Date     |                                                                                 |
|--|-------------------------|-------------|----------|---------------------------------------------------------------------------------|
|  | GETTY IMAGES            | 108-GI      | 06.08.10 |                                                                                 |
|  | Project                 | Scale       | Drawn by |                                                                                 |
|  | 101 BAYHAM STREET       | 1:50@A1     | SD       |                                                                                 |
|  | Drawing description     | Drawing no. | Revision | ARCHITECTURE & DESIGN<br>6 Denmark Street London WC2H 8LX                       |
|  | PROPOSED FACADE DETAILS | GI-34       | В        | T +44(0)2073795456 F +44(0)2072405108<br>bluebottle.co.uk mail@bluebottle.co.uk |
|  |                         |             |          |                                                                                 |