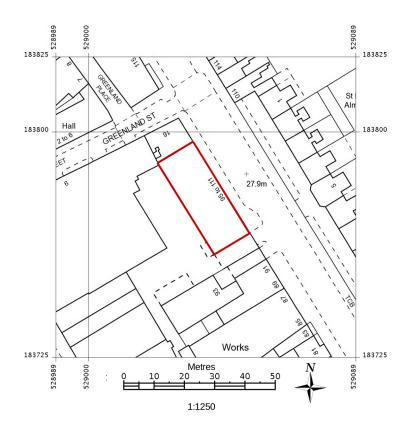

SITEPLAN SCALE 1:1250

ARCHITECTURE AND DESIGN 6 Denmark Street London WC2H 8LX T +44(0)2073795456 F +44(0)2073795108 bluebottle.co.uk mail@bluebottle.co.uk

**GROUND FLOOR PLAN** 

Information

Revisions

B. 06.08.10 CORRECT SIZE OF GLAZING FOLLOWING SITE SURVEY