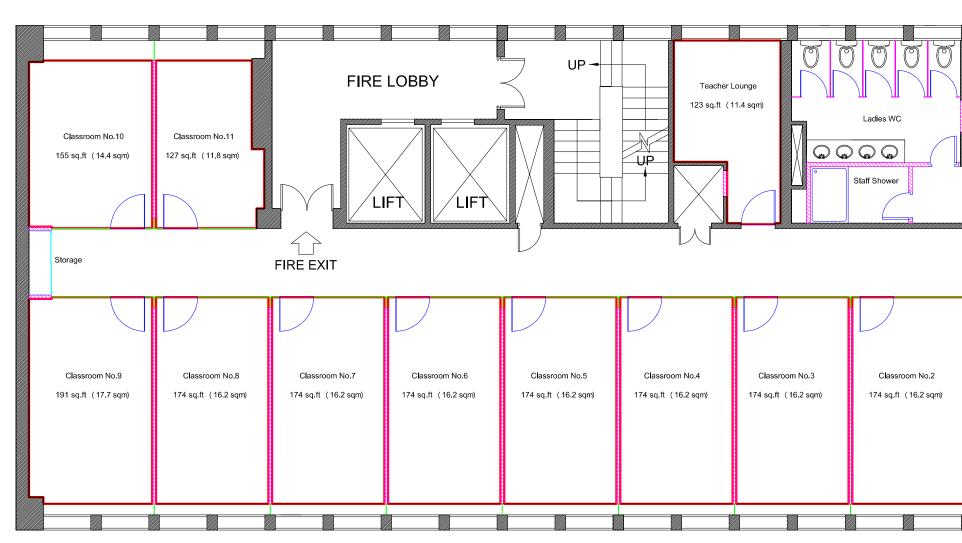

# LONDON, UK **137 HIGH HOLBORN** FIFTH FLOOR

#### 2 982 sq.ft net internal area 277 sqm net internal area

REV

DESCRIPTION

DO NOT SCALE FROM THIS DRAWING. ALL DIMENSIONS TO BE CHECKED ON SITE.

DATE

© CHADWICK INTERNATIONAL

Chadwick International Holborn Tower 137 High Holborn London WC1V 6PW Tel:+44(0)20 7269 0920 Fax:+44(0)20 7269 0929

ARCHITECTS . DESIGNERS . SPACE PLANNERS

Client EC London and City Lit 3 Stukeley Street, Covent Garden, London, WC2B 5LB

Project: EC London / City Lit - Holborn Tower

Drawing Title: Proposed Layout Fifth Floor - City Lit

DRAWING SCALE CREATED BY DATE l:100 @ A2 03.02.10 NB DRAWING NUMBER REVISION

\*

**Existing Structure** 

New Walls