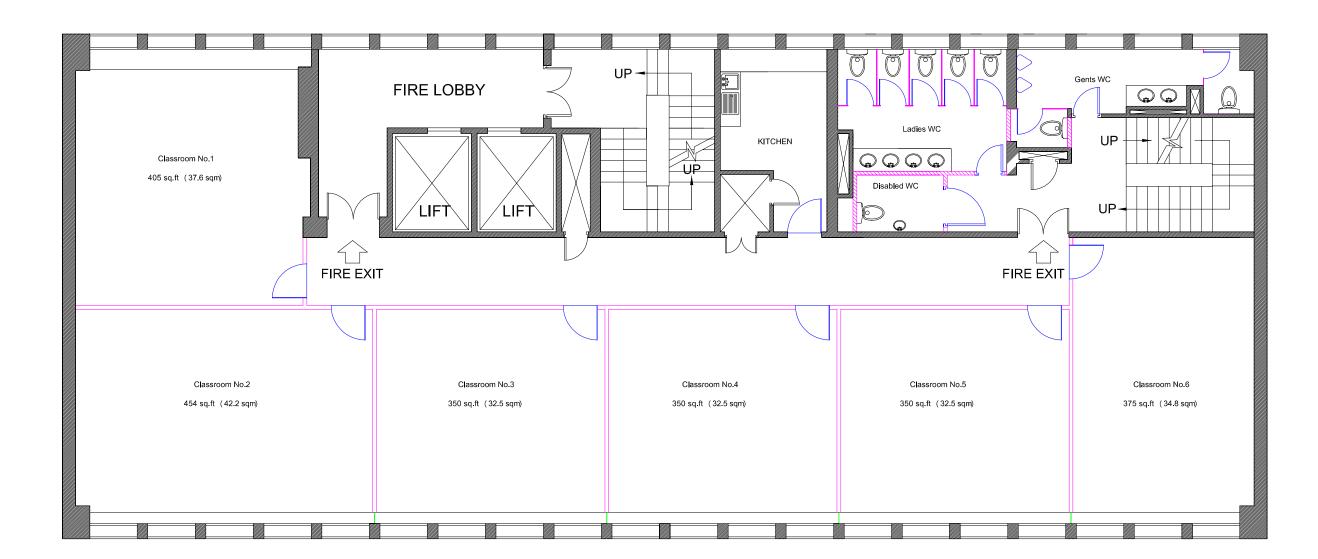

**Existing Structure** 

LONDON, UK I 37 HIGH HOLBORN THIRD FLOOR

2 852 sq.ft net internal area 265 sqm net internal area

DATE

DO NOT SCALE FROM THIS DRAWING. ALL DIMENSIONS TO BE CHECKED ON SITE.

© CHADWICK INTERNATIONAL

REV

Chadwick International Holborn Tower 137 High Holborn London WC1V 6PW Tel:+44(0)20 7269 0920 Fax:+44(0)20 7269 0929

DESCRIPTION

ARCHITECTS . DESIGNERS . SPACE PLANNERS

Client EC London and City Lit 3 Stukeley Street, Covent Garden, London, WC2B 5LB

Project: EC London / City Lit - Holborn Tower

Drawing Title: Proposed Layout Third Floor - EC London

DRAWING SCALECREATED BYDATEI:100 @ A2NB03.02.10DRAWING NUMBERREVISION2616-GA105thirdfloor\*

Existing Structure