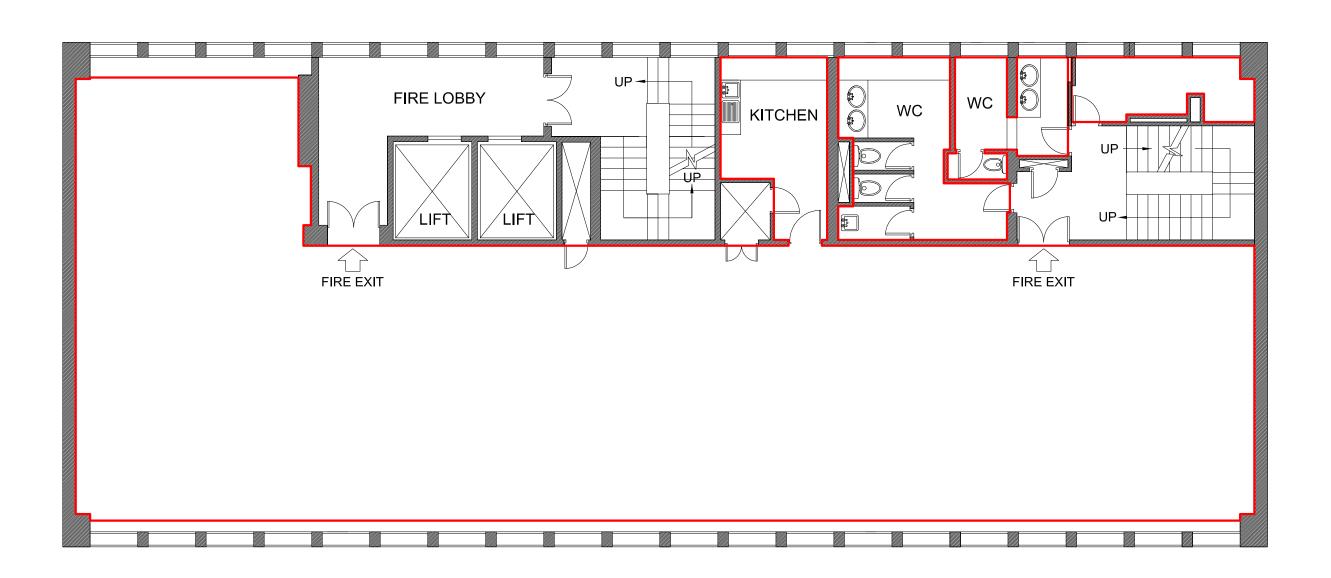

# LONDON, UK 137 HIGH HOLBORN SECOND FLOOR

2 852 sq.ft net internal area 265 sqm net internal area

| FIRE EXIT   Classroom No.2   174 sq.ft (16.2 sqm)   Classroom No.1   174 sq.ft (16.2 sqm) | Staff Shower |           |               |
|-------------------------------------------------------------------------------------------|--------------|-----------|---------------|
| Classroom No.2 Classroom No.1 and computers                                               |              | FIRE EXIT |               |
|                                                                                           |              |           | and computers |

Gents WC

UP

Q

000

Ladies WC

| REV                  | DATE                                                       | DESCRIPTION                                      |  |
|----------------------|------------------------------------------------------------|--------------------------------------------------|--|
|                      |                                                            |                                                  |  |
|                      |                                                            |                                                  |  |
|                      |                                                            |                                                  |  |
|                      |                                                            |                                                  |  |
|                      |                                                            |                                                  |  |
| ALL DIMENSI          | LE FROM THIS DRAV<br>ONS TO BE CHECKEE<br>K INTERNATIONAL  |                                                  |  |
|                      |                                                            | Chadwick International<br>Holborn Tower          |  |
|                      |                                                            | 137 High Holborn<br>London WC1V 6PW              |  |
| CHAD                 | WICK"                                                      | Tel:+44(0)20 7269 0920<br>Fax:+44(0)20 7269 0929 |  |
| ARCHITE              | CTS . DESIGNERS                                            | S . SPACE PLANNERS                               |  |
|                      |                                                            |                                                  |  |
| Client               | on and City Lit                                            |                                                  |  |
| 3 Stukele            | 3 Stukeley Street, Covent Garden,<br>London, WC2B 5LB      |                                                  |  |
| Project:<br>EC Londo | on / City Lit - H                                          | olborn Tower                                     |  |
|                      | Drawing Title:<br>Proposed Layout Second Floor - EC London |                                                  |  |
|                      |                                                            |                                                  |  |

| DRAWING SCALE         | CREATED BY | DATE     |
|-----------------------|------------|----------|
| I:100 @ A2            | NB         | 03.02.10 |
| DRAWING NUMBER        |            | REVISION |
| 2616-GA104secondfloor |            | *        |