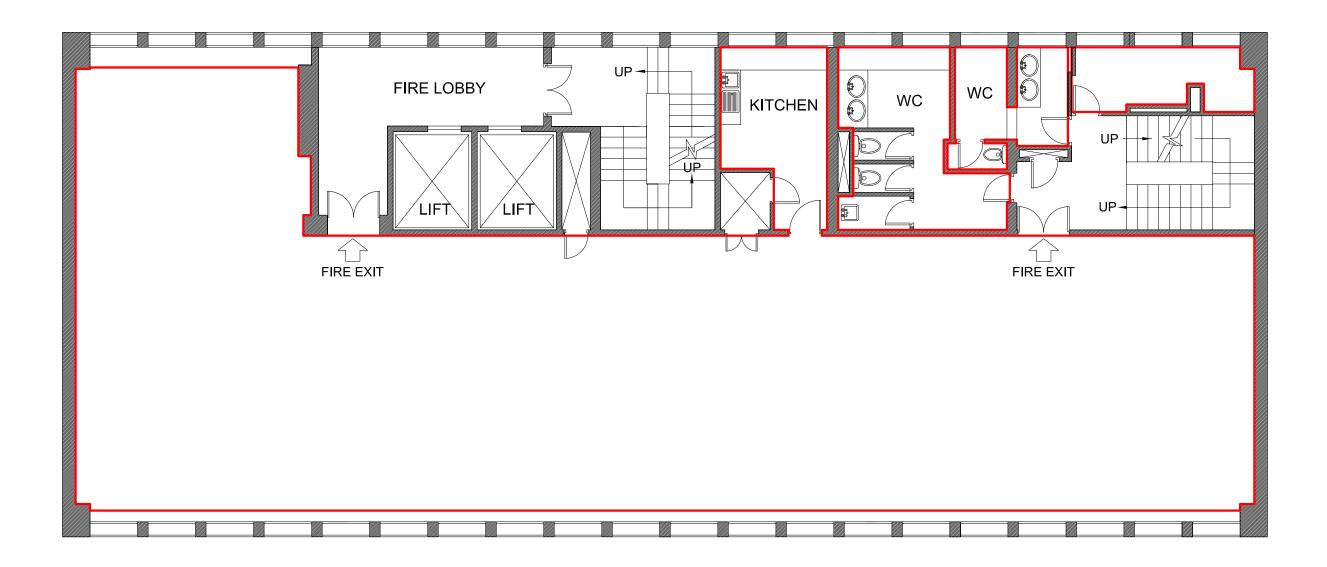

**Existing Structure** 

LONDON, UK I 37 HIGH HOLBORN THIRD FLOOR

2 852 sq.ft net internal area 265 sqm net internal area

DATE

DO NOT SCALE FROM THIS DRAWING. ALL DIMENSIONS TO BE CHECKED ON SITE.

© CHADWICK INTERNATIONAL

REV

Chadwick International Holborn Tower 137 High Holborn London WC1V 6PW Tel:+44(0)20 7269 0920 Fax:+44(0)20 7269 0929

DESCRIPTION

ARCHITECTS . DESIGNERS . SPACE PLANNERS

Client EC London and City Lit 3 Stukeley Street, Covent Garden, London, WC2B 5LB

Project: EC London / City Lit - Holborn Tower

Drawing Title: Proposed Layout Third Floor - EC London

DRAWING SCALECREATED BYDATEI:100 @ A2NB03.02.10DRAWING NUMBERREVISION2616-GA105thirdfloor\*

Existing Structure