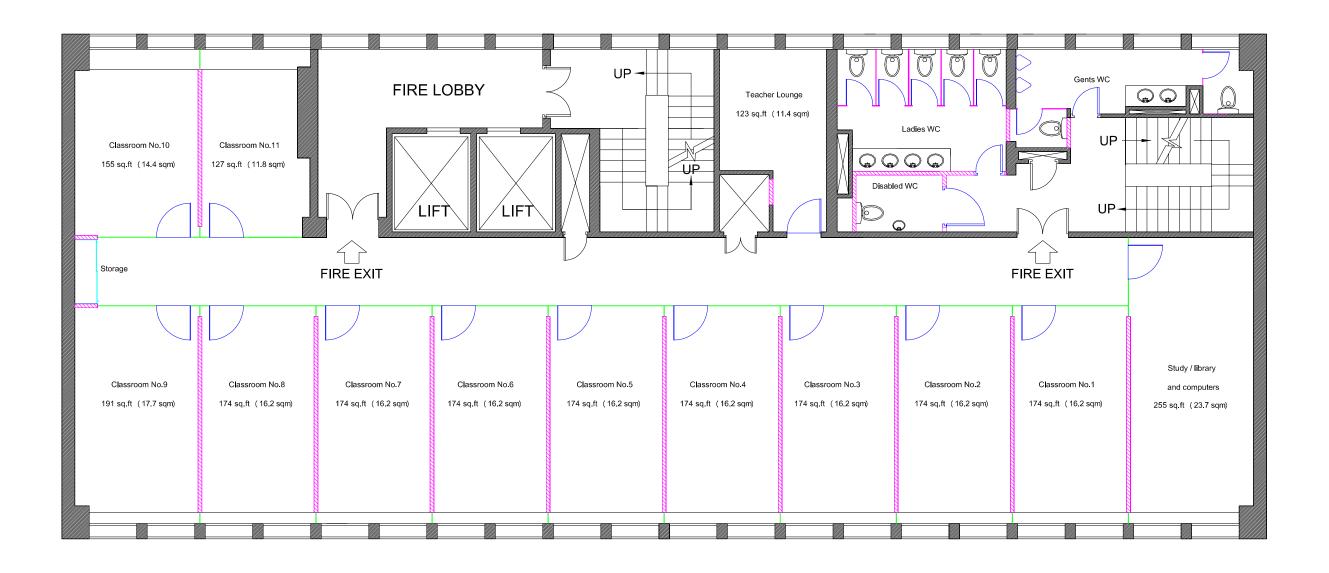

## LONDON, UK 137 HIGH HOLBORN FOURTH FLOOR

2 852 sq.ft net internal area 265 sqm net internal area

| Ladies WC                              |                                       | UP |                                               |         |
|----------------------------------------|---------------------------------------|----|-----------------------------------------------|---------|
|                                        |                                       |    | <u>                                      </u> |         |
| Classroom No.2<br>174 sq.ft (16.2 sqm) | Classroom No.1<br>174 sq.ft (16.2 sqm |    | Study /<br>and cor<br>255 sq.ft (             | mputers |
|                                        |                                       |    |                                               |         |

Gents WC

| REV                                                                                       | DATE                                             | DESCRIPTION                                                                                                                        |  |  |
|-------------------------------------------------------------------------------------------|--------------------------------------------------|------------------------------------------------------------------------------------------------------------------------------------|--|--|
|                                                                                           | ALE FROM THIS DRAV<br>IONS TO BE CHECKE          |                                                                                                                                    |  |  |
|                                                                                           | IONS TO BE CHECKE<br>CK INTERNATIONAL            | D ON SITE.                                                                                                                         |  |  |
| Shorre warme                                                                              |                                                  | Chadwick International<br>Holborn Tower<br>137 High Holborn<br>London WCIV 6PW<br>Tel:+44(0)20 7269 0920<br>Fax:+44(0)20 7269 0929 |  |  |
| ARCHITE                                                                                   | ARCHITECTS . DESIGNERS . SPACE PLANNERS          |                                                                                                                                    |  |  |
| Client<br>EC London and City Lit<br>3 Stukeley Street, Covent Garden,<br>London, WC2B 5LB |                                                  |                                                                                                                                    |  |  |
| Project:<br>EC Lond                                                                       | Project:<br>EC London / City Lit - Holborn Tower |                                                                                                                                    |  |  |
| Drawing<br>Propose                                                                        |                                                  | n Floor - EC London                                                                                                                |  |  |

| DRAWING SCALE  | CREATED BY | DATE     |
|----------------|------------|----------|
| :100 @ A2      | NB         | 03.02.10 |
| DRAWING NUMBER |            | REVISION |
| 2616-GA106four | thfloor    | *        |

Existing Structure

New Walls