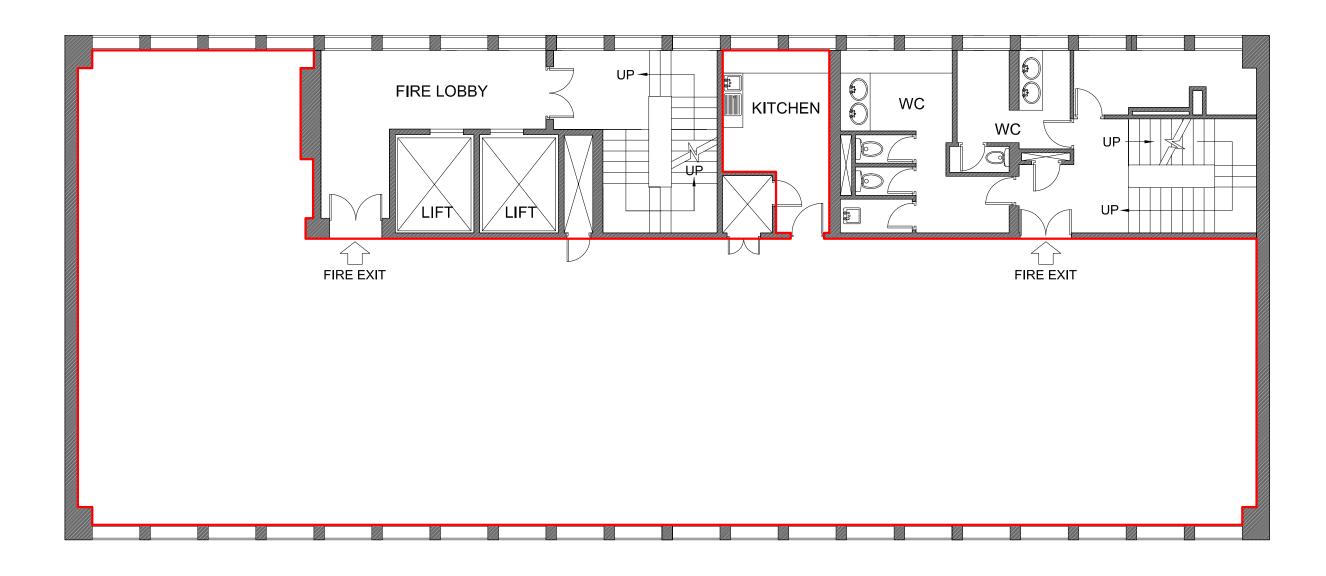

**Existing Structure** 

LONDON, UK I 37 HIGH HOLBORN THIRD FLOOR

2 852 sq.ft net internal area 265 sqm net internal area

DATE

DO NOT SCALE FROM THIS DRAWING. ALL DIMENSIONS TO BE CHECKED ON SITE.

© CHADWICK INTERNATIONAL

REV

Chadwick International Holborn Tower 137 High Holborn London WC1V 6PW Tel:+44(0)20 7269 0920 Fax:+44(0)20 7269 0929

DESCRIPTION

ARCHITECTS . DESIGNERS . SPACE PLANNERS

Client EC London and City Lit 3 Stukeley Street, Covent Garden, London, WC2B 5LB

Project: EC London / City Lit - Holborn Tower

Drawing Title: Proposed Layout Third Floor - EC London

DRAWING SCALECREATED BYDATEI:100 @ A2NB03.02.10DRAWING NUMBERREVISION2616-GA105thirdfloor\*

Existing Structure