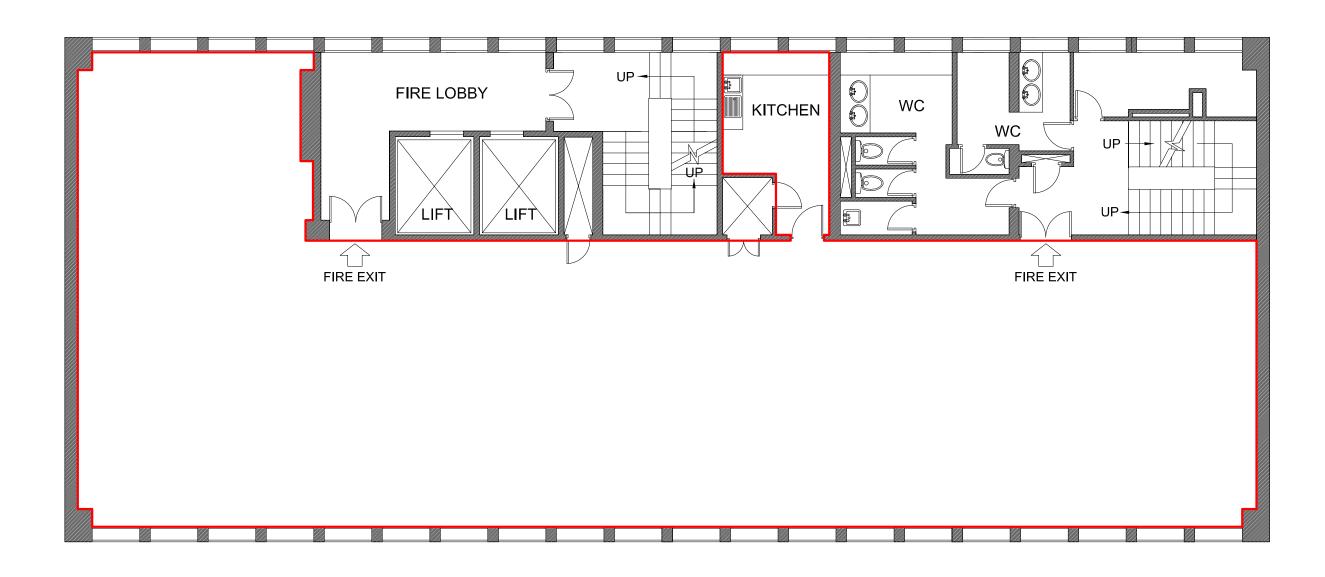

## LONDON, UK 137 HIGH HOLBORN FOURTH FLOOR

2 852 sq.ft net internal area 265 sqm net internal area

| Ladies WC                              |                                       | UP |                                               |         |
|----------------------------------------|---------------------------------------|----|-----------------------------------------------|---------|
|                                        |                                       |    | <u>                                      </u> |         |
| Classroom No.2<br>174 sq.ft (16.2 sqm) | Classroom No.1<br>174 sq.ft (16.2 sqm |    | Study /<br>and cor<br>255 sq.ft (             | mputers |
|                                        |                                       |    |                                               |         |

Gents WC

| REV                                                                                       | DATE                                             | DESCRIPTION                                                                                                                        |  |  |
|-------------------------------------------------------------------------------------------|--------------------------------------------------|------------------------------------------------------------------------------------------------------------------------------------|--|--|
|                                                                                           | ALE FROM THIS DRAV<br>IONS TO BE CHECKE          |                                                                                                                                    |  |  |
|                                                                                           | IONS TO BE CHECKE<br>CK INTERNATIONAL            | D ON SITE.                                                                                                                         |  |  |
| Shorre warme                                                                              |                                                  | Chadwick International<br>Holborn Tower<br>137 High Holborn<br>London WCIV 6PW<br>Tel:+44(0)20 7269 0920<br>Fax:+44(0)20 7269 0929 |  |  |
| ARCHITE                                                                                   | ARCHITECTS . DESIGNERS . SPACE PLANNERS          |                                                                                                                                    |  |  |
| Client<br>EC London and City Lit<br>3 Stukeley Street, Covent Garden,<br>London, WC2B 5LB |                                                  |                                                                                                                                    |  |  |
| Project:<br>EC Lond                                                                       | Project:<br>EC London / City Lit - Holborn Tower |                                                                                                                                    |  |  |
| Drawing<br>Propose                                                                        |                                                  | n Floor - EC London                                                                                                                |  |  |

| DRAWING SCALE  | CREATED BY | DATE     |
|----------------|------------|----------|
| :100 @ A2      | NB         | 03.02.10 |
| DRAWING NUMBER |            | REVISION |
| 2616-GA106four | thfloor    | *        |