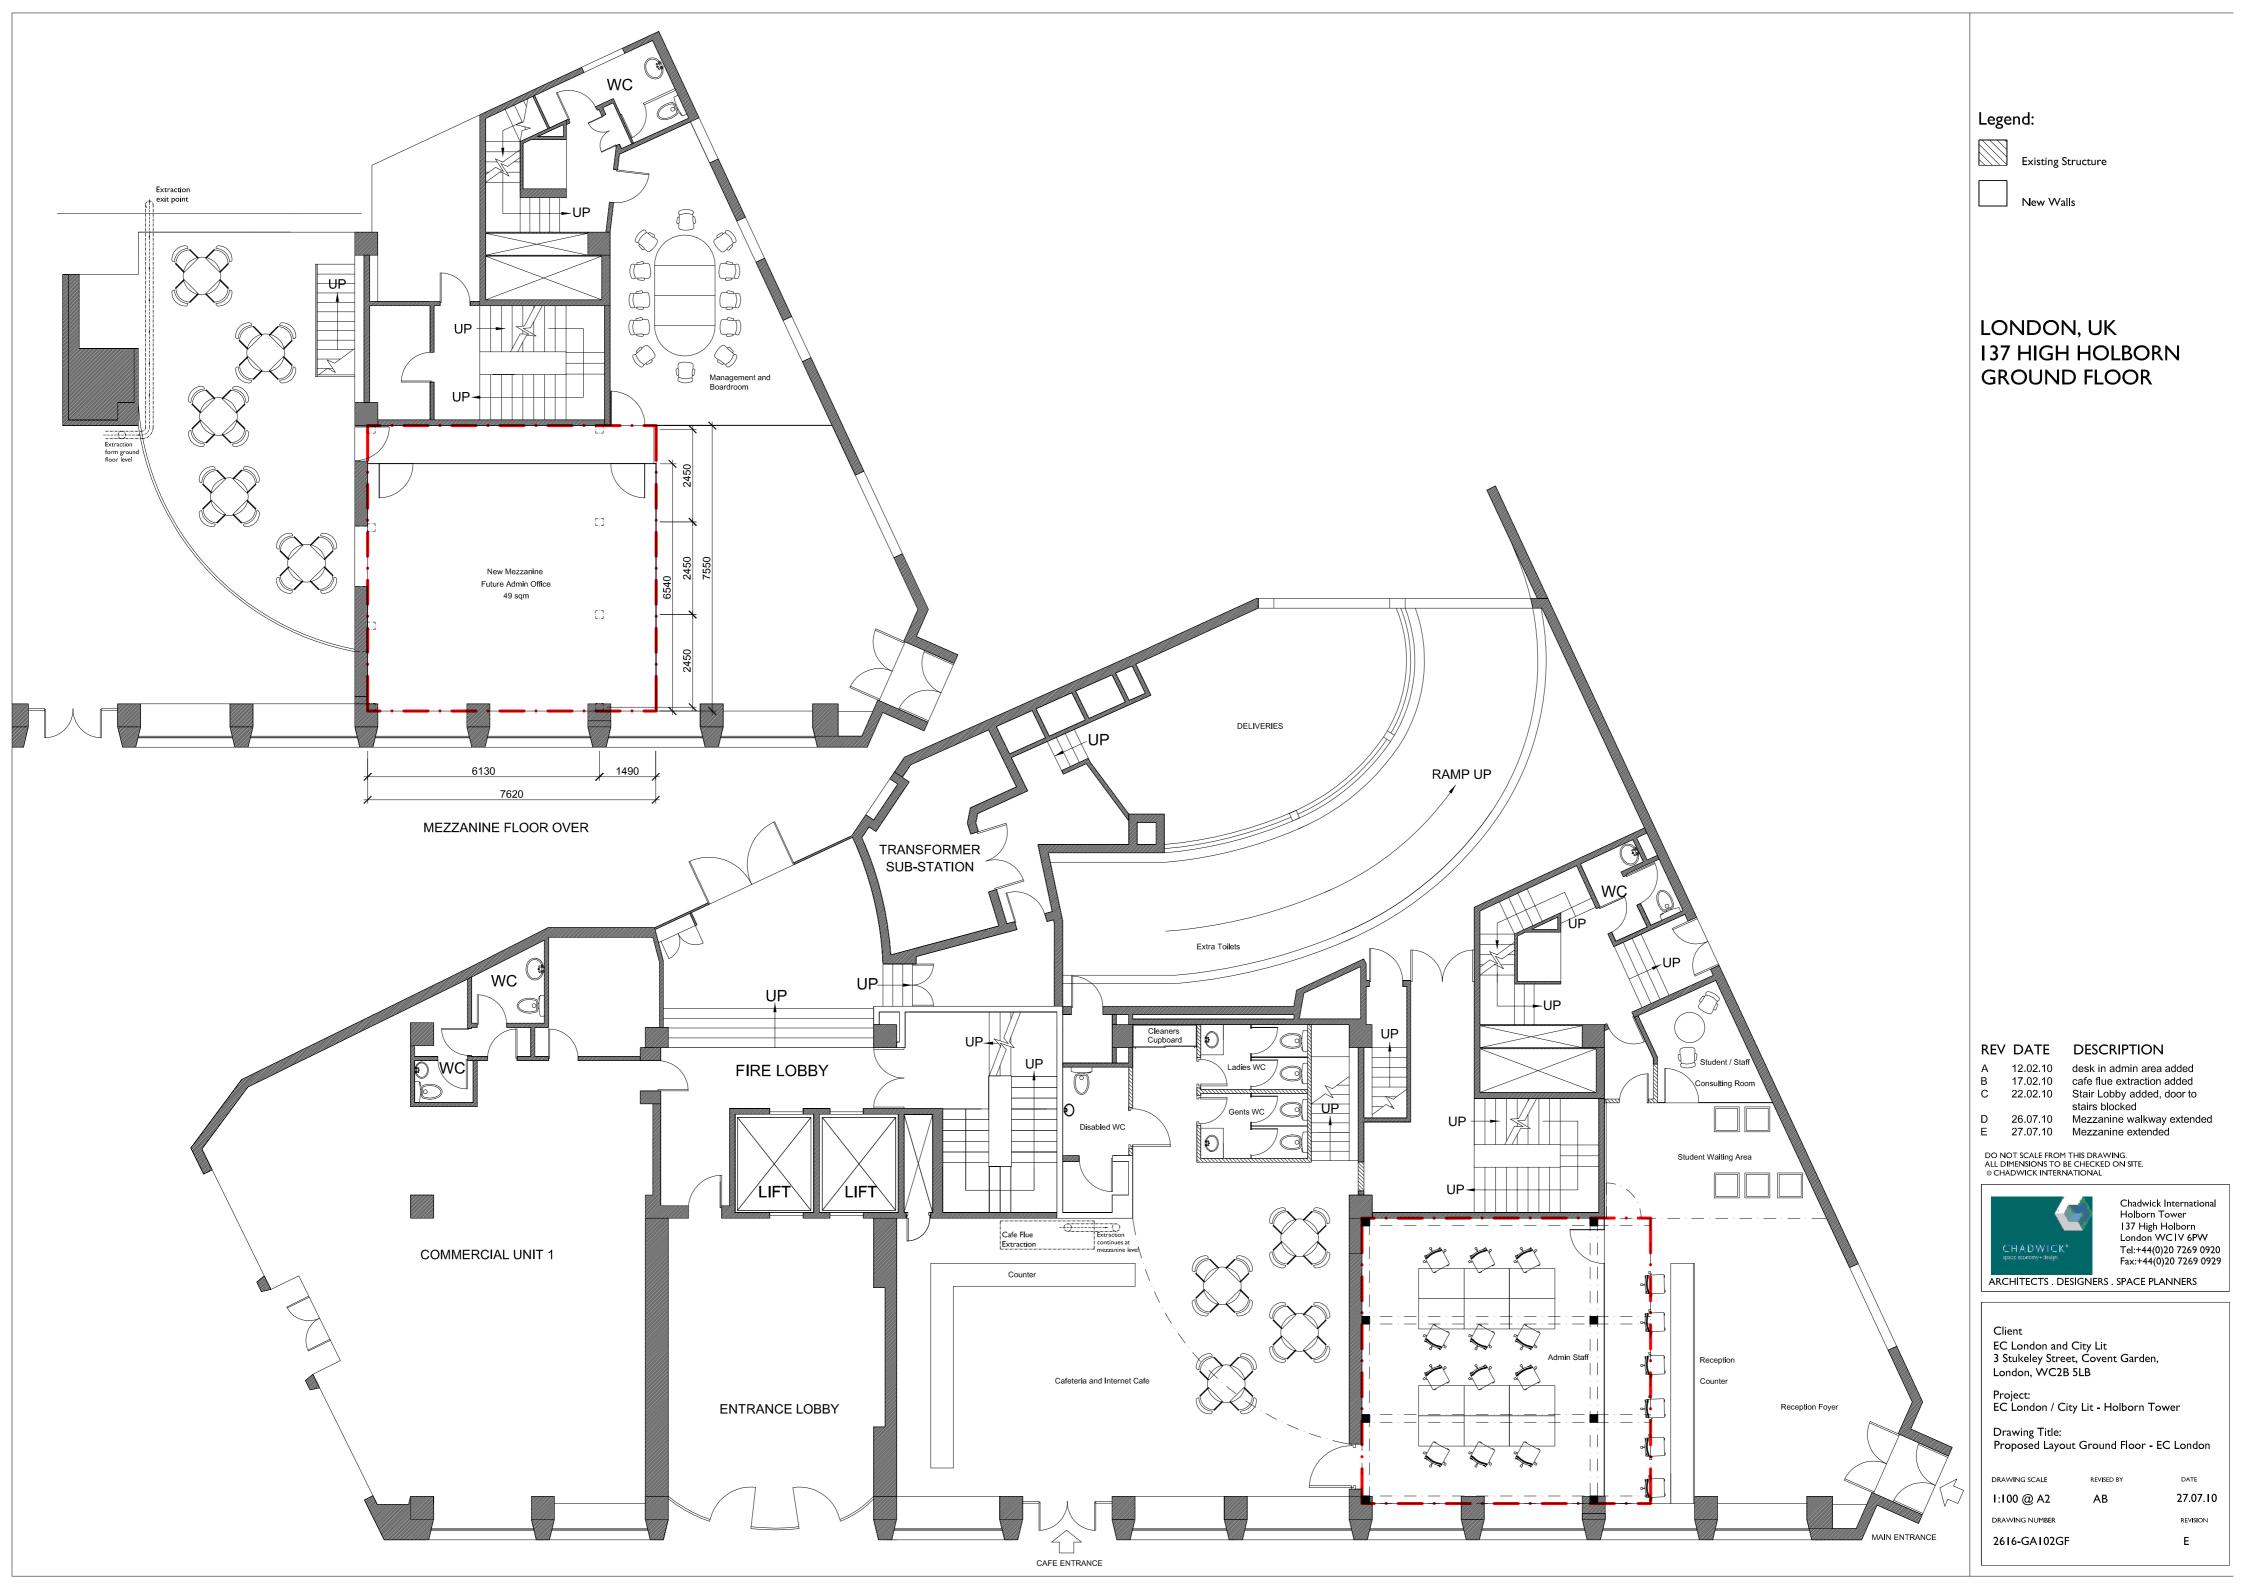

# LONDON, UK 137 HIGH HOLBORN SECOND FLOOR

2 852 sq.ft net internal area 265 sqm net internal area

| FIRE EXIT   Classroom No.2   174 sq.ft (16.2 sqm)   Classroom No.1   174 sq.ft (16.2 sqm) | Staff Shower |           |               |
|-------------------------------------------------------------------------------------------|--------------|-----------|---------------|
| Classroom No.2 Classroom No.1 and computers                                               |              | FIRE EXIT |               |
|                                                                                           |              |           | and computers |

Gents WC

UP

Q

000

Ladies WC

| REV                  | DATE                                                       | DESCRIPTION                                      |  |
|----------------------|------------------------------------------------------------|--------------------------------------------------|--|
|                      |                                                            |                                                  |  |
|                      |                                                            |                                                  |  |
|                      |                                                            |                                                  |  |
|                      |                                                            |                                                  |  |
|                      |                                                            |                                                  |  |
| ALL DIMENSI          | LE FROM THIS DRAV<br>ONS TO BE CHECKEE<br>K INTERNATIONAL  |                                                  |  |
|                      |                                                            | Chadwick International<br>Holborn Tower          |  |
|                      |                                                            | 137 High Holborn<br>London WC1V 6PW              |  |
| CHAD                 | WICK"                                                      | Tel:+44(0)20 7269 0920<br>Fax:+44(0)20 7269 0929 |  |
| ARCHITE              | CTS . DESIGNERS                                            | S . SPACE PLANNERS                               |  |
|                      |                                                            |                                                  |  |
| Client               | on and City Lit                                            |                                                  |  |
| 3 Stukele            | 3 Stukeley Street, Covent Garden,<br>London, WC2B 5LB      |                                                  |  |
| Project:<br>EC Londo | on / City Lit - H                                          | olborn Tower                                     |  |
|                      | Drawing Title:<br>Proposed Layout Second Floor - EC London |                                                  |  |
|                      |                                                            |                                                  |  |

| DRAWING SCALE         | CREATED BY | DATE     |
|-----------------------|------------|----------|
| I:100 @ A2            | NB         | 03.02.10 |
| DRAWING NUMBER        |            | REVISION |
| 2616-GA104secondfloor |            | *        |