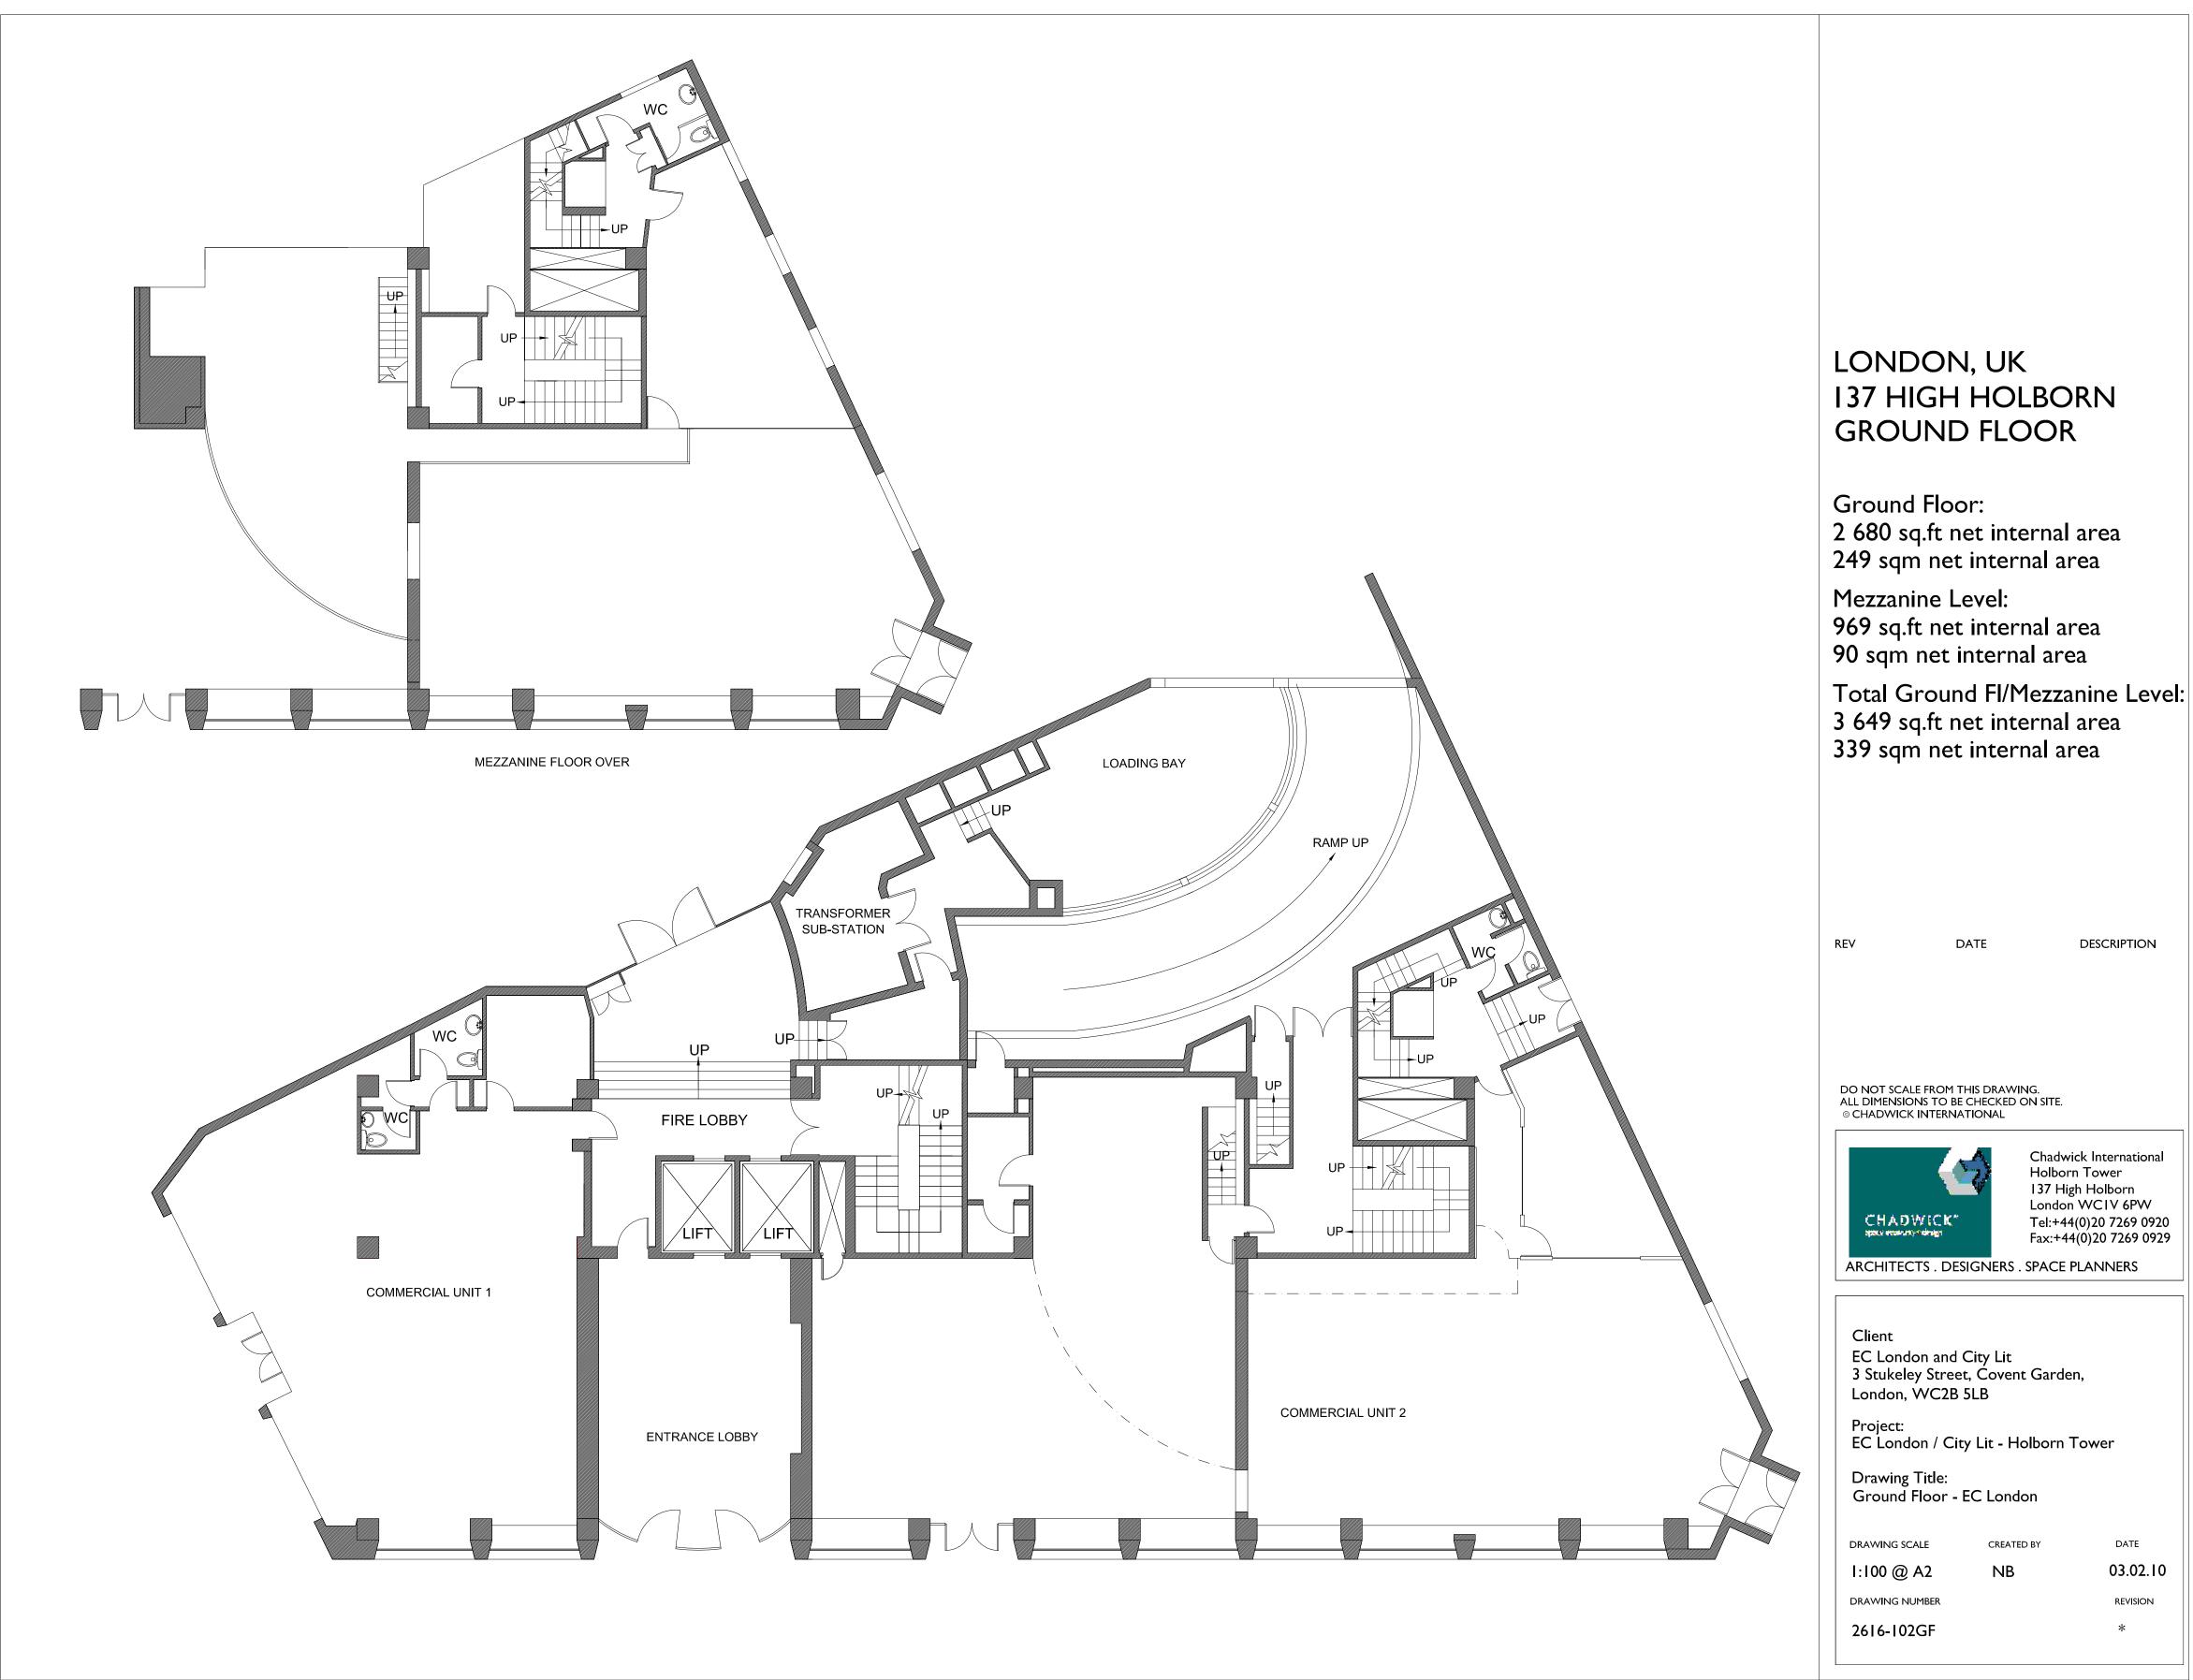

Existing Structure

### LONDON, UK 137 HIGH HOLBORN FIFTH FLOOR

#### 2 982 sq.ft net internal area 277 sqm net internal area

Area Toilets: 338 sq.ft (31.4 sqm)

| REV | DATE |
|-----|------|
|     |      |

DESCRIPTION

DO NOT SCALE FROM THIS DRAWING. ALL DIMENSIONS TO BE CHECKED ON SITE. © CHADWICK INTERNATIONAL

CHADWICK\*

Chadwick International Holborn Tower 137 High Holborn London WCIV 6PW Tel:+44(0)20 7269 0920 Fax:+44(0)20 7269 0929

ARCHITECTS . DESIGNERS . SPACE PLANNERS

Client EC London and City Lit 3 Stukeley Street, Covent Garden, London, WC2B 5LB

Project: EC London / City Lit - Holborn Tower

Drawing Title: Fifth Floor - City Lit

DRAWING SCALECREATED BYDATEI:100@A2NB03.02.10DRAWING NUMBERREVISION

2616-107fifthfloor

\*