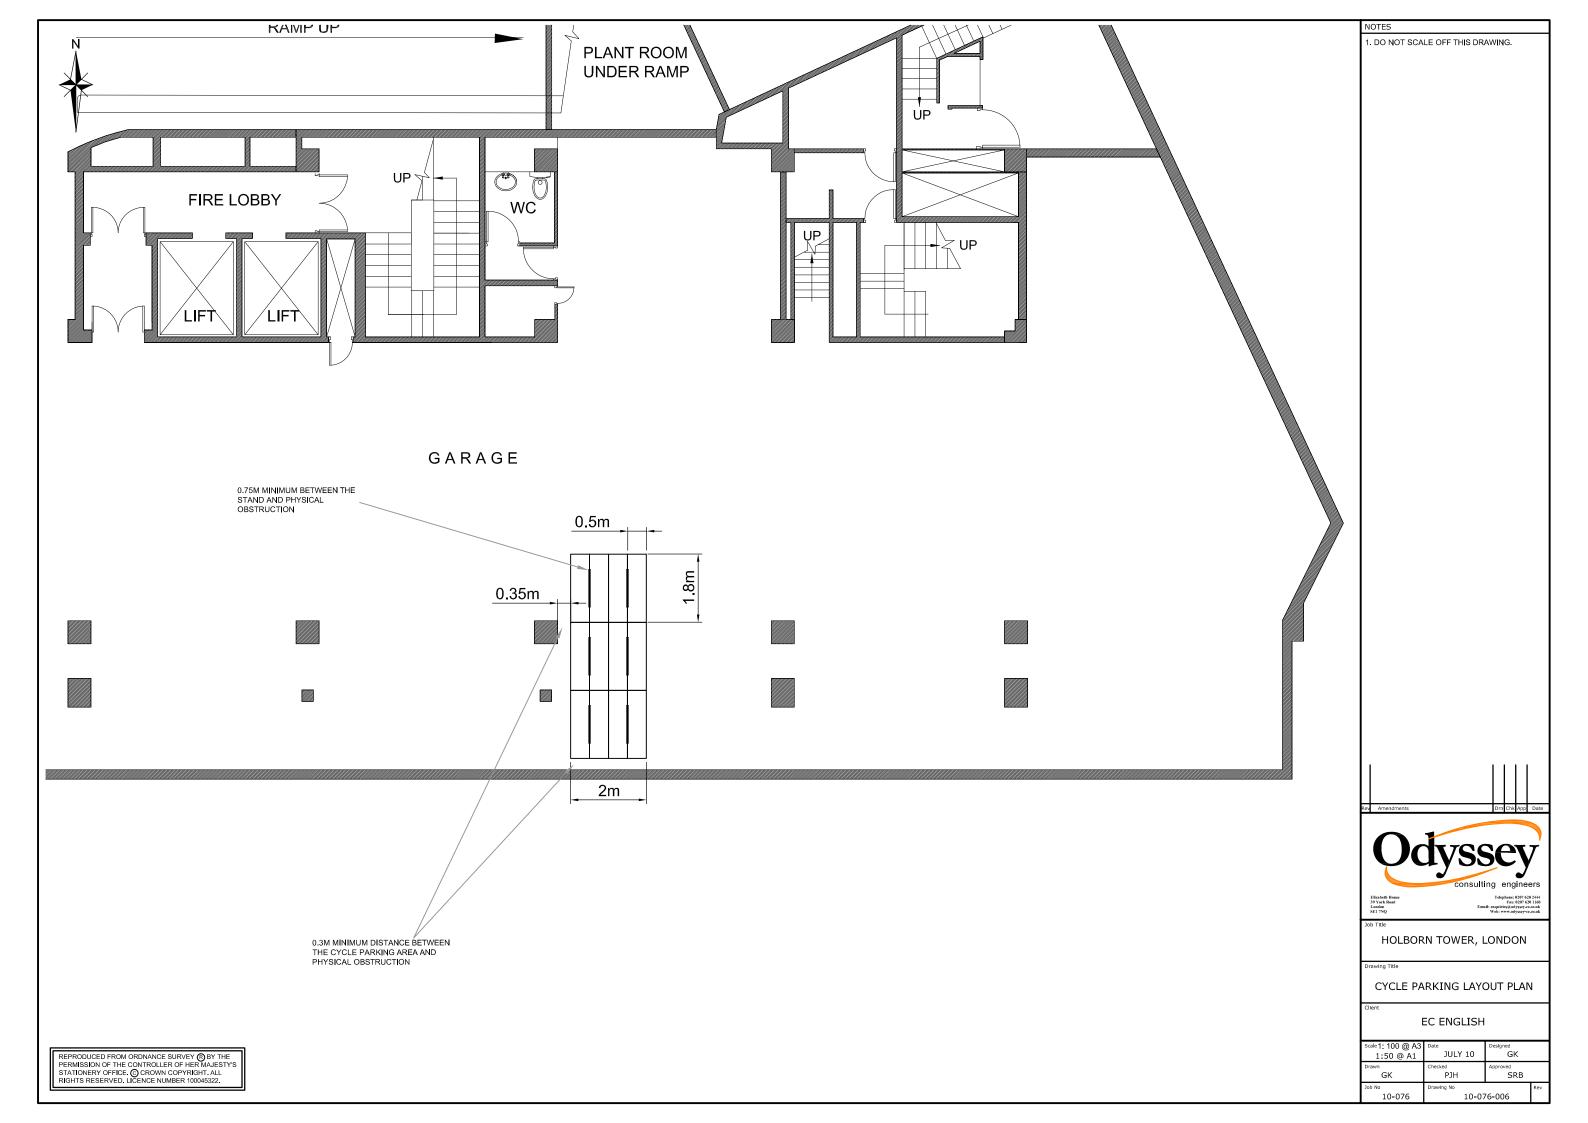

City Lit

DRAWING SCALE CREATED BY DATE l:100 @ A2 03.02.10 NB DRAWING NUMBER REVISION

\*





**Existing Structure** 

New Walls

# LONDON, UK I 37 HIGH HOLBORN SIXTH FLOOR

#### 2 982 sq.ft net internal area 277 sqm net internal area

REV

DESCRIPTION

DO NOT SCALE FROM THIS DRAWING. ALL DIMENSIONS TO BE CHECKED ON SITE.

DATE

© CHADWICK INTERNATIONAL



Chadwick International Holborn Tower 137 High Holborn London WC1V 6PW Tel:+44(0)20 7269 0920 Fax:+44(0)20 7269 0929

ARCHITECTS . DESIGNERS . SPACE PLANNERS

Client

EC London and City Lit 3 Stukeley Street, Covent Garden, London, WC2B 5LB

Project: EC London / City Lit - Holborn Tower

Drawing Title: Proposed Layout Sixth Floor - City Lit

DRAWING SCALECREATED BYDATEI:100@A2NB03.02.10DRAWING NUMBERREVISION

2616-GA108sixthfloor

\*