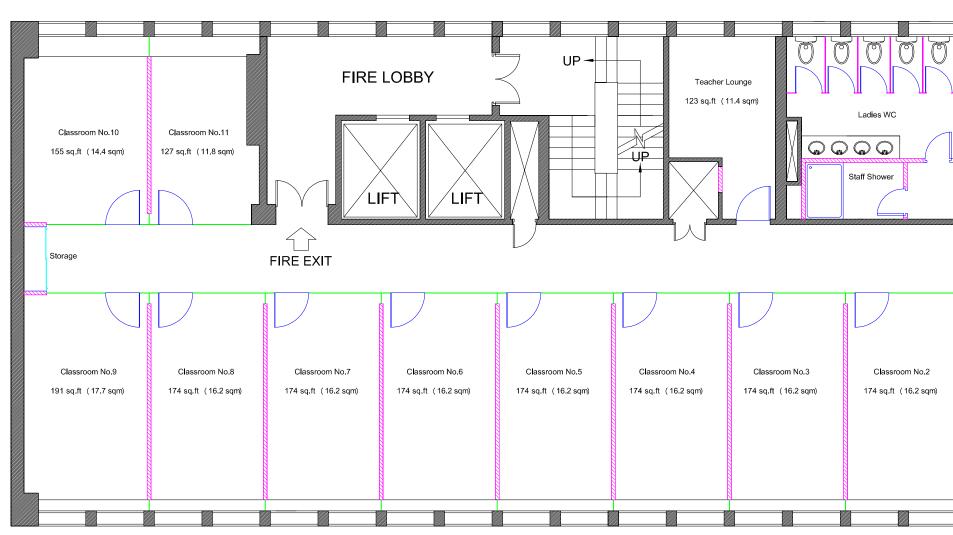

# LONDON, UK I 37 HIGH HOLBORN SIXTH FLOOR

#### 2 982 sq.ft net internal area 277 sqm net internal area

REV

DESCRIPTION

DO NOT SCALE FROM THIS DRAWING. ALL DIMENSIONS TO BE CHECKED ON SITE.

DATE

© CHADWICK INTERNATIONAL

Chadwick International Holborn Tower 137 High Holborn London WC1V 6PW Tel:+44(0)20 7269 0920 Fax:+44(0)20 7269 0929

ARCHITECTS . DESIGNERS . SPACE PLANNERS

Client

EC London and City Lit 3 Stukeley Street, Covent Garden, London, WC2B 5LB

Project: EC London / City Lit - Holborn Tower

Drawing Title: Proposed Layout Sixth Floor - City Lit

DRAWING SCALECREATED BYDATEI:100@A2NB03.02.10DRAWING NUMBERREVISION

2616-GA108sixthfloor

\*