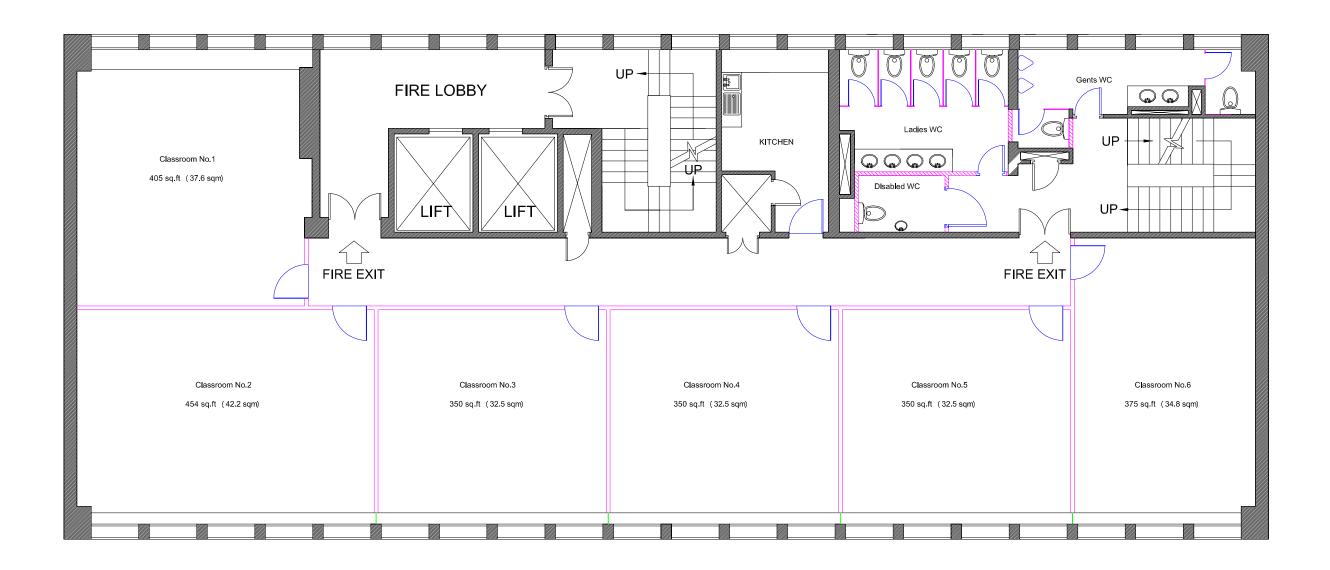

# LONDON, UK 137 HIGH HOLBORN SECOND FLOOR

2 852 sq.ft net internal area 265 sqm net internal area

| FIRE EXIT   Classroom No.2   174 sq.ft (16.2 sqm)   Classroom No.1   174 sq.ft (16.2 sqm) | Staff Shower |           |               |
|-------------------------------------------------------------------------------------------|--------------|-----------|---------------|
| Classroom No.2 Classroom No.1 and computers                                               |              | FIRE EXIT |               |
|                                                                                           |              |           | and computers |

Gents WC

UP

Q

000

Ladies WC

| REV                  | DATE                                                       | DESCRIPTION                                      |  |
|----------------------|------------------------------------------------------------|--------------------------------------------------|--|
|                      |                                                            |                                                  |  |
|                      |                                                            |                                                  |  |
|                      |                                                            |                                                  |  |
|                      |                                                            |                                                  |  |
|                      |                                                            |                                                  |  |
| ALL DIMENSI          | LE FROM THIS DRAV<br>ONS TO BE CHECKEE<br>K INTERNATIONAL  |                                                  |  |
|                      |                                                            | Chadwick International<br>Holborn Tower          |  |
|                      |                                                            | 137 High Holborn<br>London WC1V 6PW              |  |
| CHAD                 | WICK"                                                      | Tel:+44(0)20 7269 0920<br>Fax:+44(0)20 7269 0929 |  |
| ARCHITE              | CTS . DESIGNERS                                            | S . SPACE PLANNERS                               |  |
|                      |                                                            |                                                  |  |
| Client               | on and City Lit                                            |                                                  |  |
| 3 Stukele            | 3 Stukeley Street, Covent Garden,<br>London, WC2B 5LB      |                                                  |  |
| Project:<br>EC Londo | on / City Lit - H                                          | olborn Tower                                     |  |
|                      | Drawing Title:<br>Proposed Layout Second Floor - EC London |                                                  |  |
|                      |                                                            |                                                  |  |

| DRAWING SCALE         | CREATED BY | DATE     |
|-----------------------|------------|----------|
| I:100 @ A2            | NB         | 03.02.10 |
| DRAWING NUMBER        |            | REVISION |
| 2616-GA104secondfloor |            | *        |