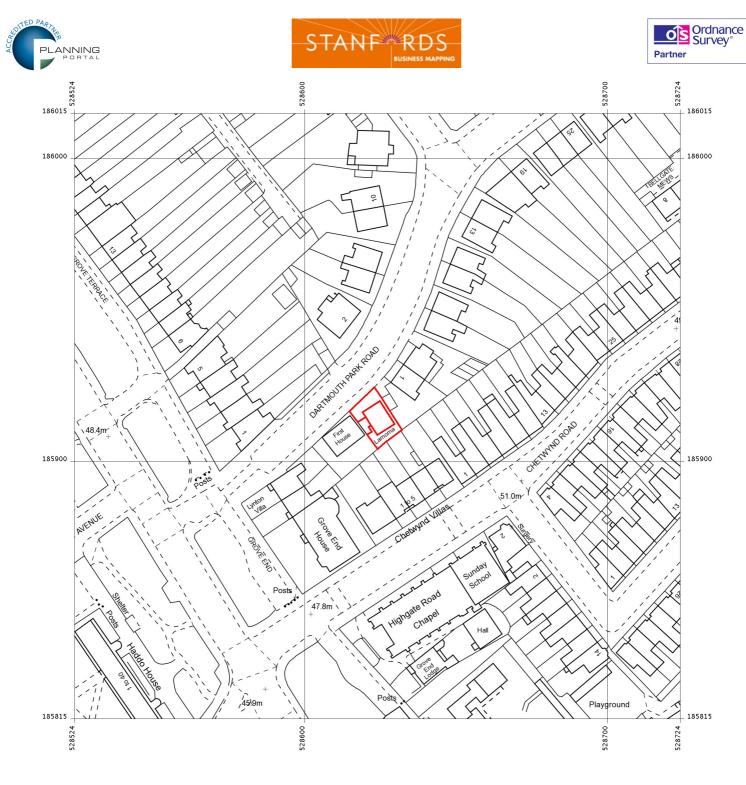

Produced 10 Jun 2009 from the Ordnance Survey National Geographic Database and incorporating surveyed revision available at this date. Reproduction in whole or part is prohibited without the prior permission of Ordnance Survey. © Crown Copyright 2008.

Ordnance Survey and the OS Symbol are registered trademarks of Ordnance Survey, the national mapping agency of Great Britain.

The representation of a road, track or path is no evidence of a right of way. The representation of features as lines is no evidence of a property boundary. Supplied by: Stanfords Reference: 0179642 Centre coordinates: 528624 185915

Metres

LAMORNA DARTMOUTH PARK ROAD LONDON NW5 1SU