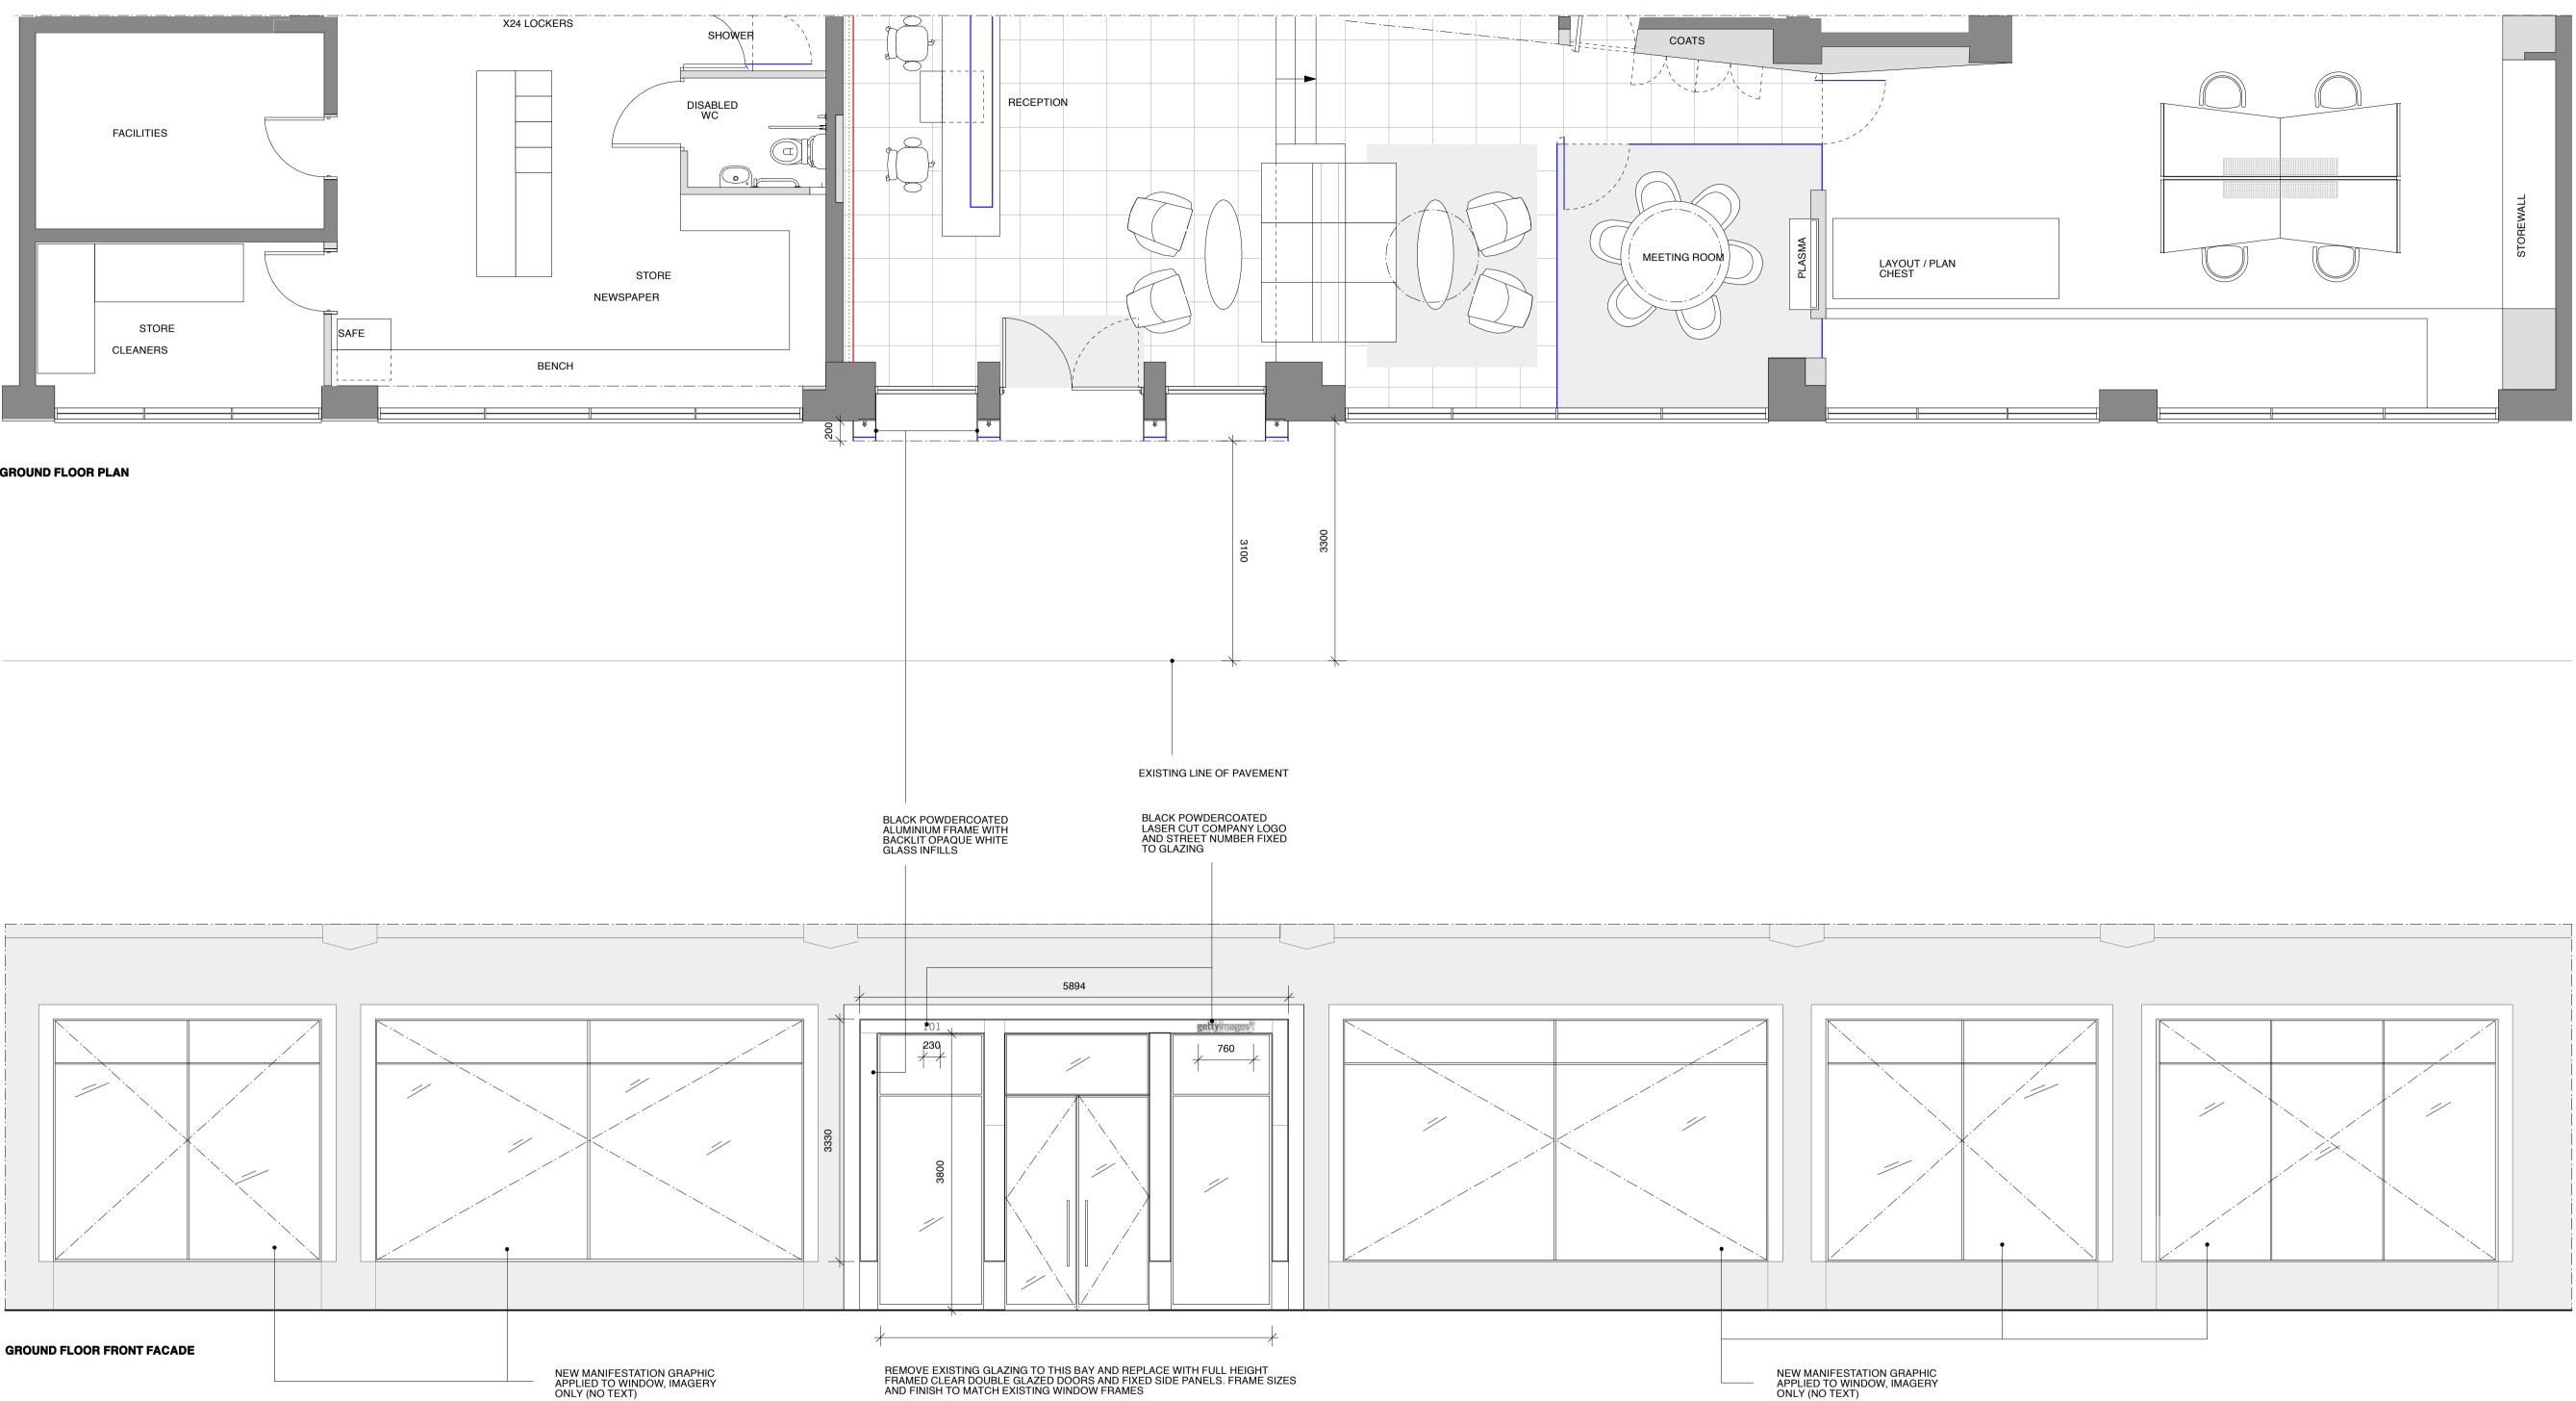

**GROUND FLOOR PLAN** 

Information

Revisions

B. 06.08.10 CORRECT SIZE OF GLAZING FOLLOWING SITE SURVEY

EXISTING LINE OF PAVEMENT

## REMOVE EXISTING DOORS AND GLAZING TO THIS BAY

|  | //       |   |   |    |  |
|--|----------|---|---|----|--|
|  |          | • |   |    |  |
|  | <u> </u> |   | 1 | 11 |  |

|  | Client                  | Job no.     | Date          |                                                                                                                                              |
|--|-------------------------|-------------|---------------|----------------------------------------------------------------------------------------------------------------------------------------------|
|  | GETTY IMAGES            | 108-GI      | 06.08.10      | RI I I AROTTI (                                                                                                                              |
|  | Project                 | Scale       | Drawn by      |                                                                                                                                              |
|  | 101 BAYHAM STREET       | 1:50@A1     | SD            | ARCHITECTURE & DESIGN<br>6 Denmark Street London WC2H 8LX<br>T +44(0)2073795456 F +44(0)2072405108<br>bluebottle.co.uk mail@bluebottle.co.uk |
|  | Drawing description     | Drawing no. | Revision<br>A |                                                                                                                                              |
|  | EXISTING FACADE DETAILS | GI-33       |               |                                                                                                                                              |

Information

This drawing and the details contained therein are copyright and are not to be reproduced without the permission of bluebottle. All dimensions relating to actual site conditions are to be checked on site prior to any works being commisioned or executed. Contractors are not to scale from this drawing and should refer any query in respect of dimensions to the designers.

Revisions

A. 28.07.10 OMIT PICTURE FRAME AND REPLACE WITH LIGHTBOX AROUND ENTRANCE B. 06.08.10 CORRECT SIZE OF GLAZING FOLLOWING SITE SURVEY, ADD 1:20 DETAIL

|  | Client                  | Job no.     | Date     |                                                                                 |
|--|-------------------------|-------------|----------|---------------------------------------------------------------------------------|
|  | GETTY IMAGES            | 108-GI      | 06.08.10 |                                                                                 |
|  | Project                 | Scale       | Drawn by |                                                                                 |
|  | 101 BAYHAM STREET       | 1:50@A1     | SD       |                                                                                 |
|  | Drawing description     | Drawing no. | Revision | ARCHITECTURE & DESIGN<br>6 Denmark Street London WC2H 8LX                       |
|  | PROPOSED FACADE DETAILS | GI-34       | В        | T +44(0)2073795456 F +44(0)2072405108<br>bluebottle.co.uk mail@bluebottle.co.uk |
|  |                         |             |          |                                                                                 |