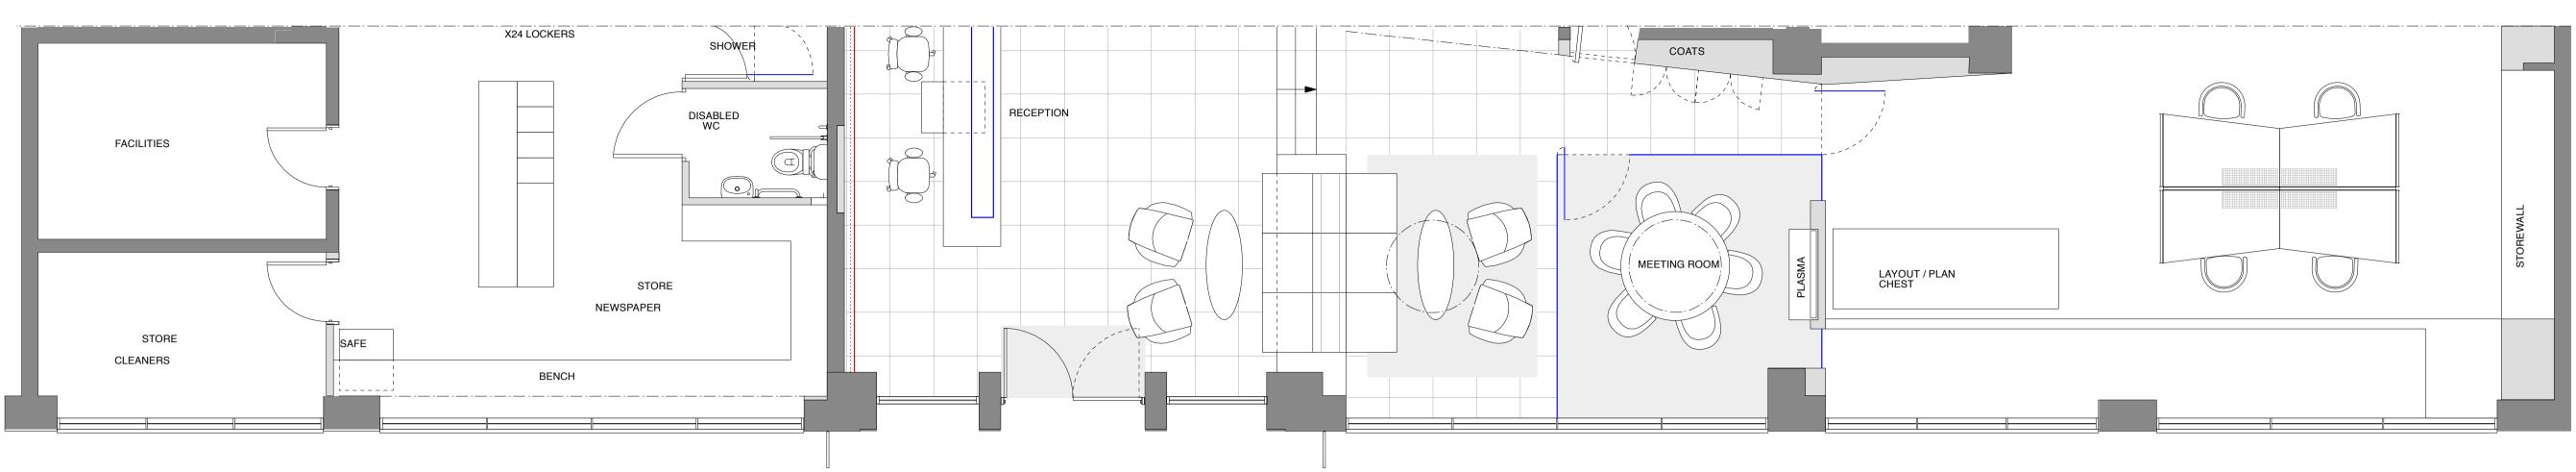

**GROUND FLOOR PLAN** 

Information

Revisions

B. 06.08.10 CORRECT SIZE OF GLAZING FOLLOWING SITE SURVEY

EXISTING LINE OF PAVEMENT

## REMOVE EXISTING DOORS AND GLAZING TO THIS BAY

|  | //       |   |   |    |  |
|--|----------|---|---|----|--|
|  |          | • |   |    |  |
|  | <u> </u> |   | 1 | 11 |  |

|  | Client                  | Job no.     | Date          |                                                                                                                                              |
|--|-------------------------|-------------|---------------|----------------------------------------------------------------------------------------------------------------------------------------------|
|  | GETTY IMAGES            | 108-GI      | 06.08.10      | RI I I AROTTI (                                                                                                                              |
|  | Project                 | Scale       | Drawn by      |                                                                                                                                              |
|  | 101 BAYHAM STREET       | 1:50@A1     | SD            | ARCHITECTURE & DESIGN<br>6 Denmark Street London WC2H 8LX<br>T +44(0)2073795456 F +44(0)2072405108<br>bluebottle.co.uk mail@bluebottle.co.uk |
|  | Drawing description     | Drawing no. | Revision<br>A |                                                                                                                                              |
|  | EXISTING FACADE DETAILS | GI-33       |               |                                                                                                                                              |