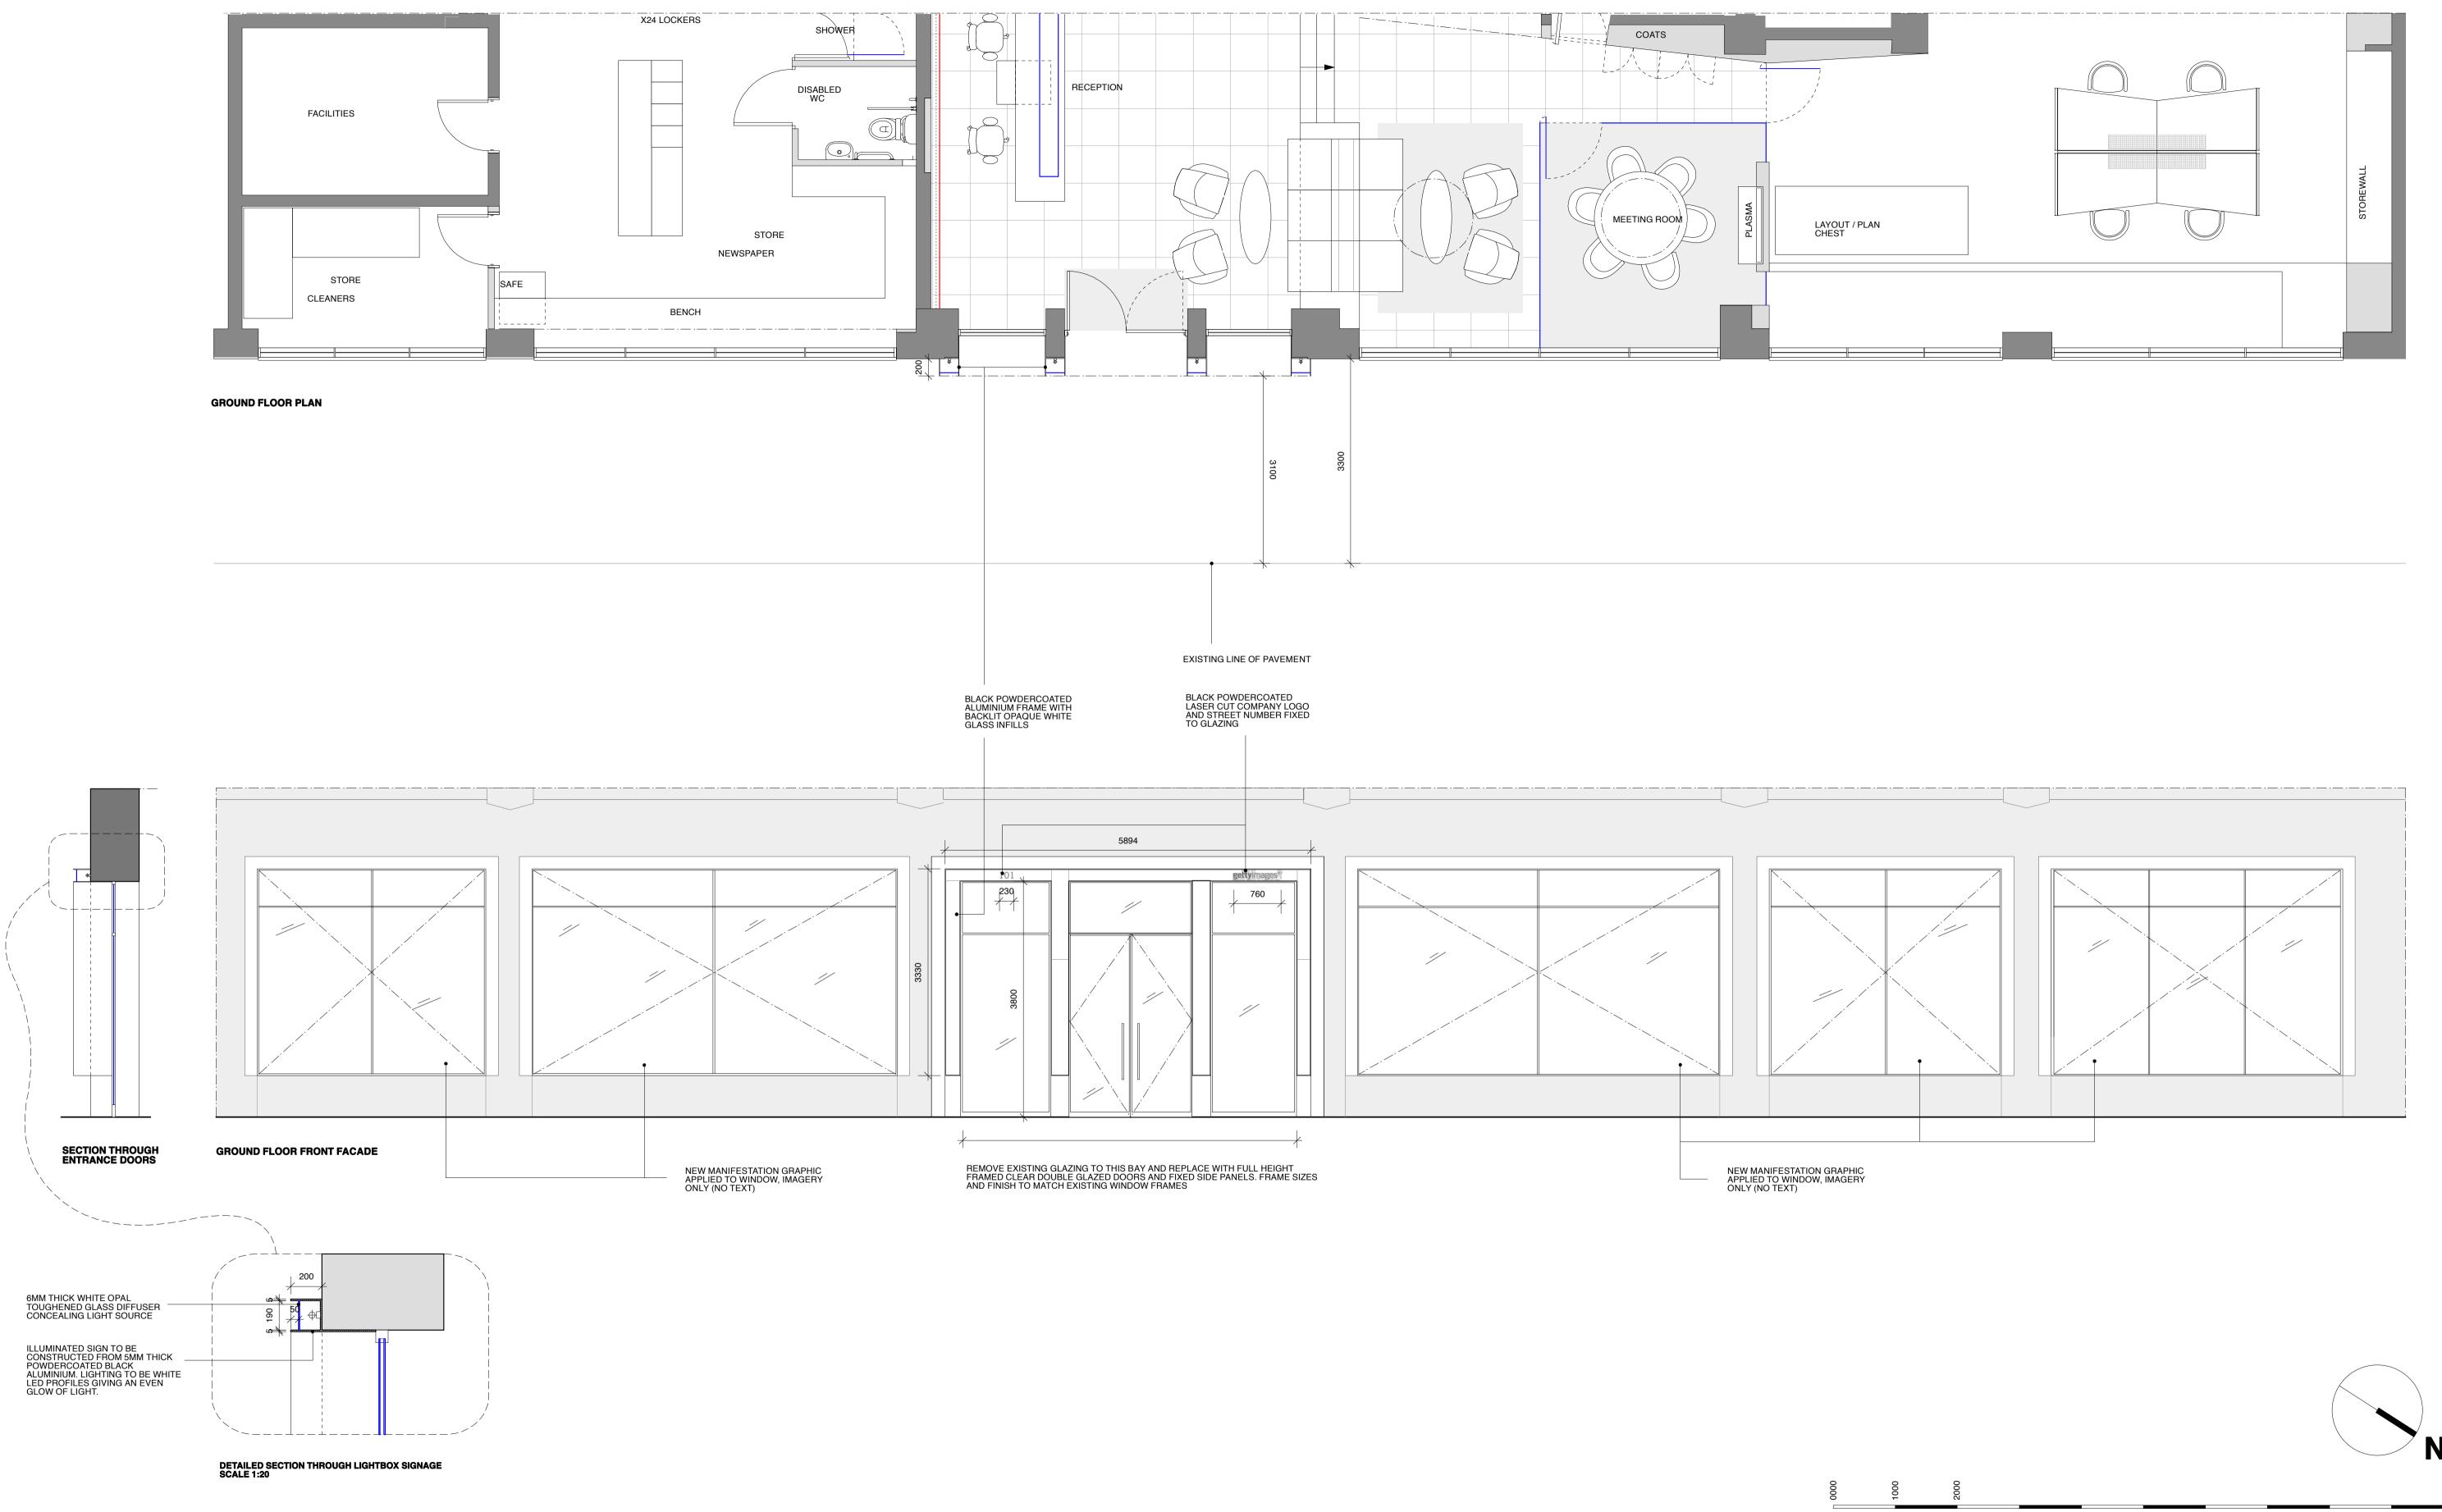

**GROUND FLOOR PLAN** 

Information

Revisions

B. 06.08.10 CORRECT SIZE OF GLAZING FOLLOWING SITE SURVEY

EXISTING LINE OF PAVEMENT

Information

This drawing and the details contained therein are copyright and are not to be reproduced without the permission of bluebottle. All dimensions relating to actual site conditions are to be checked on site prior to any works being commisioned or executed. Contractors are not to scale from this drawing and should refer any query in respect of dimensions to the designers.

Revisions

A. 28.07.10 OMIT PICTURE FRAME AND REPLACE WITH LIGHTBOX AROUND ENTRANCE B. 06.08.10 CORRECT SIZE OF GLAZING FOLLOWING SITE SURVEY, ADD 1:20 DETAIL

|  | Client                  | Job no.     | Date     |                                                                                 |
|--|-------------------------|-------------|----------|---------------------------------------------------------------------------------|
|  | GETTY IMAGES            | 108-GI      | 06.08.10 |                                                                                 |
|  | Project                 | Scale       | Drawn by |                                                                                 |
|  | 101 BAYHAM STREET       | 1:50@A1     | SD       |                                                                                 |
|  | Drawing description     | Drawing no. | Revision | ARCHITECTURE & DESIGN<br>6 Denmark Street London WC2H 8LX                       |
|  | PROPOSED FACADE DETAILS | GI-34       | В        | T +44(0)2073795456 F +44(0)2072405108<br>bluebottle.co.uk mail@bluebottle.co.uk |
|  |                         |             |          |                                                                                 |