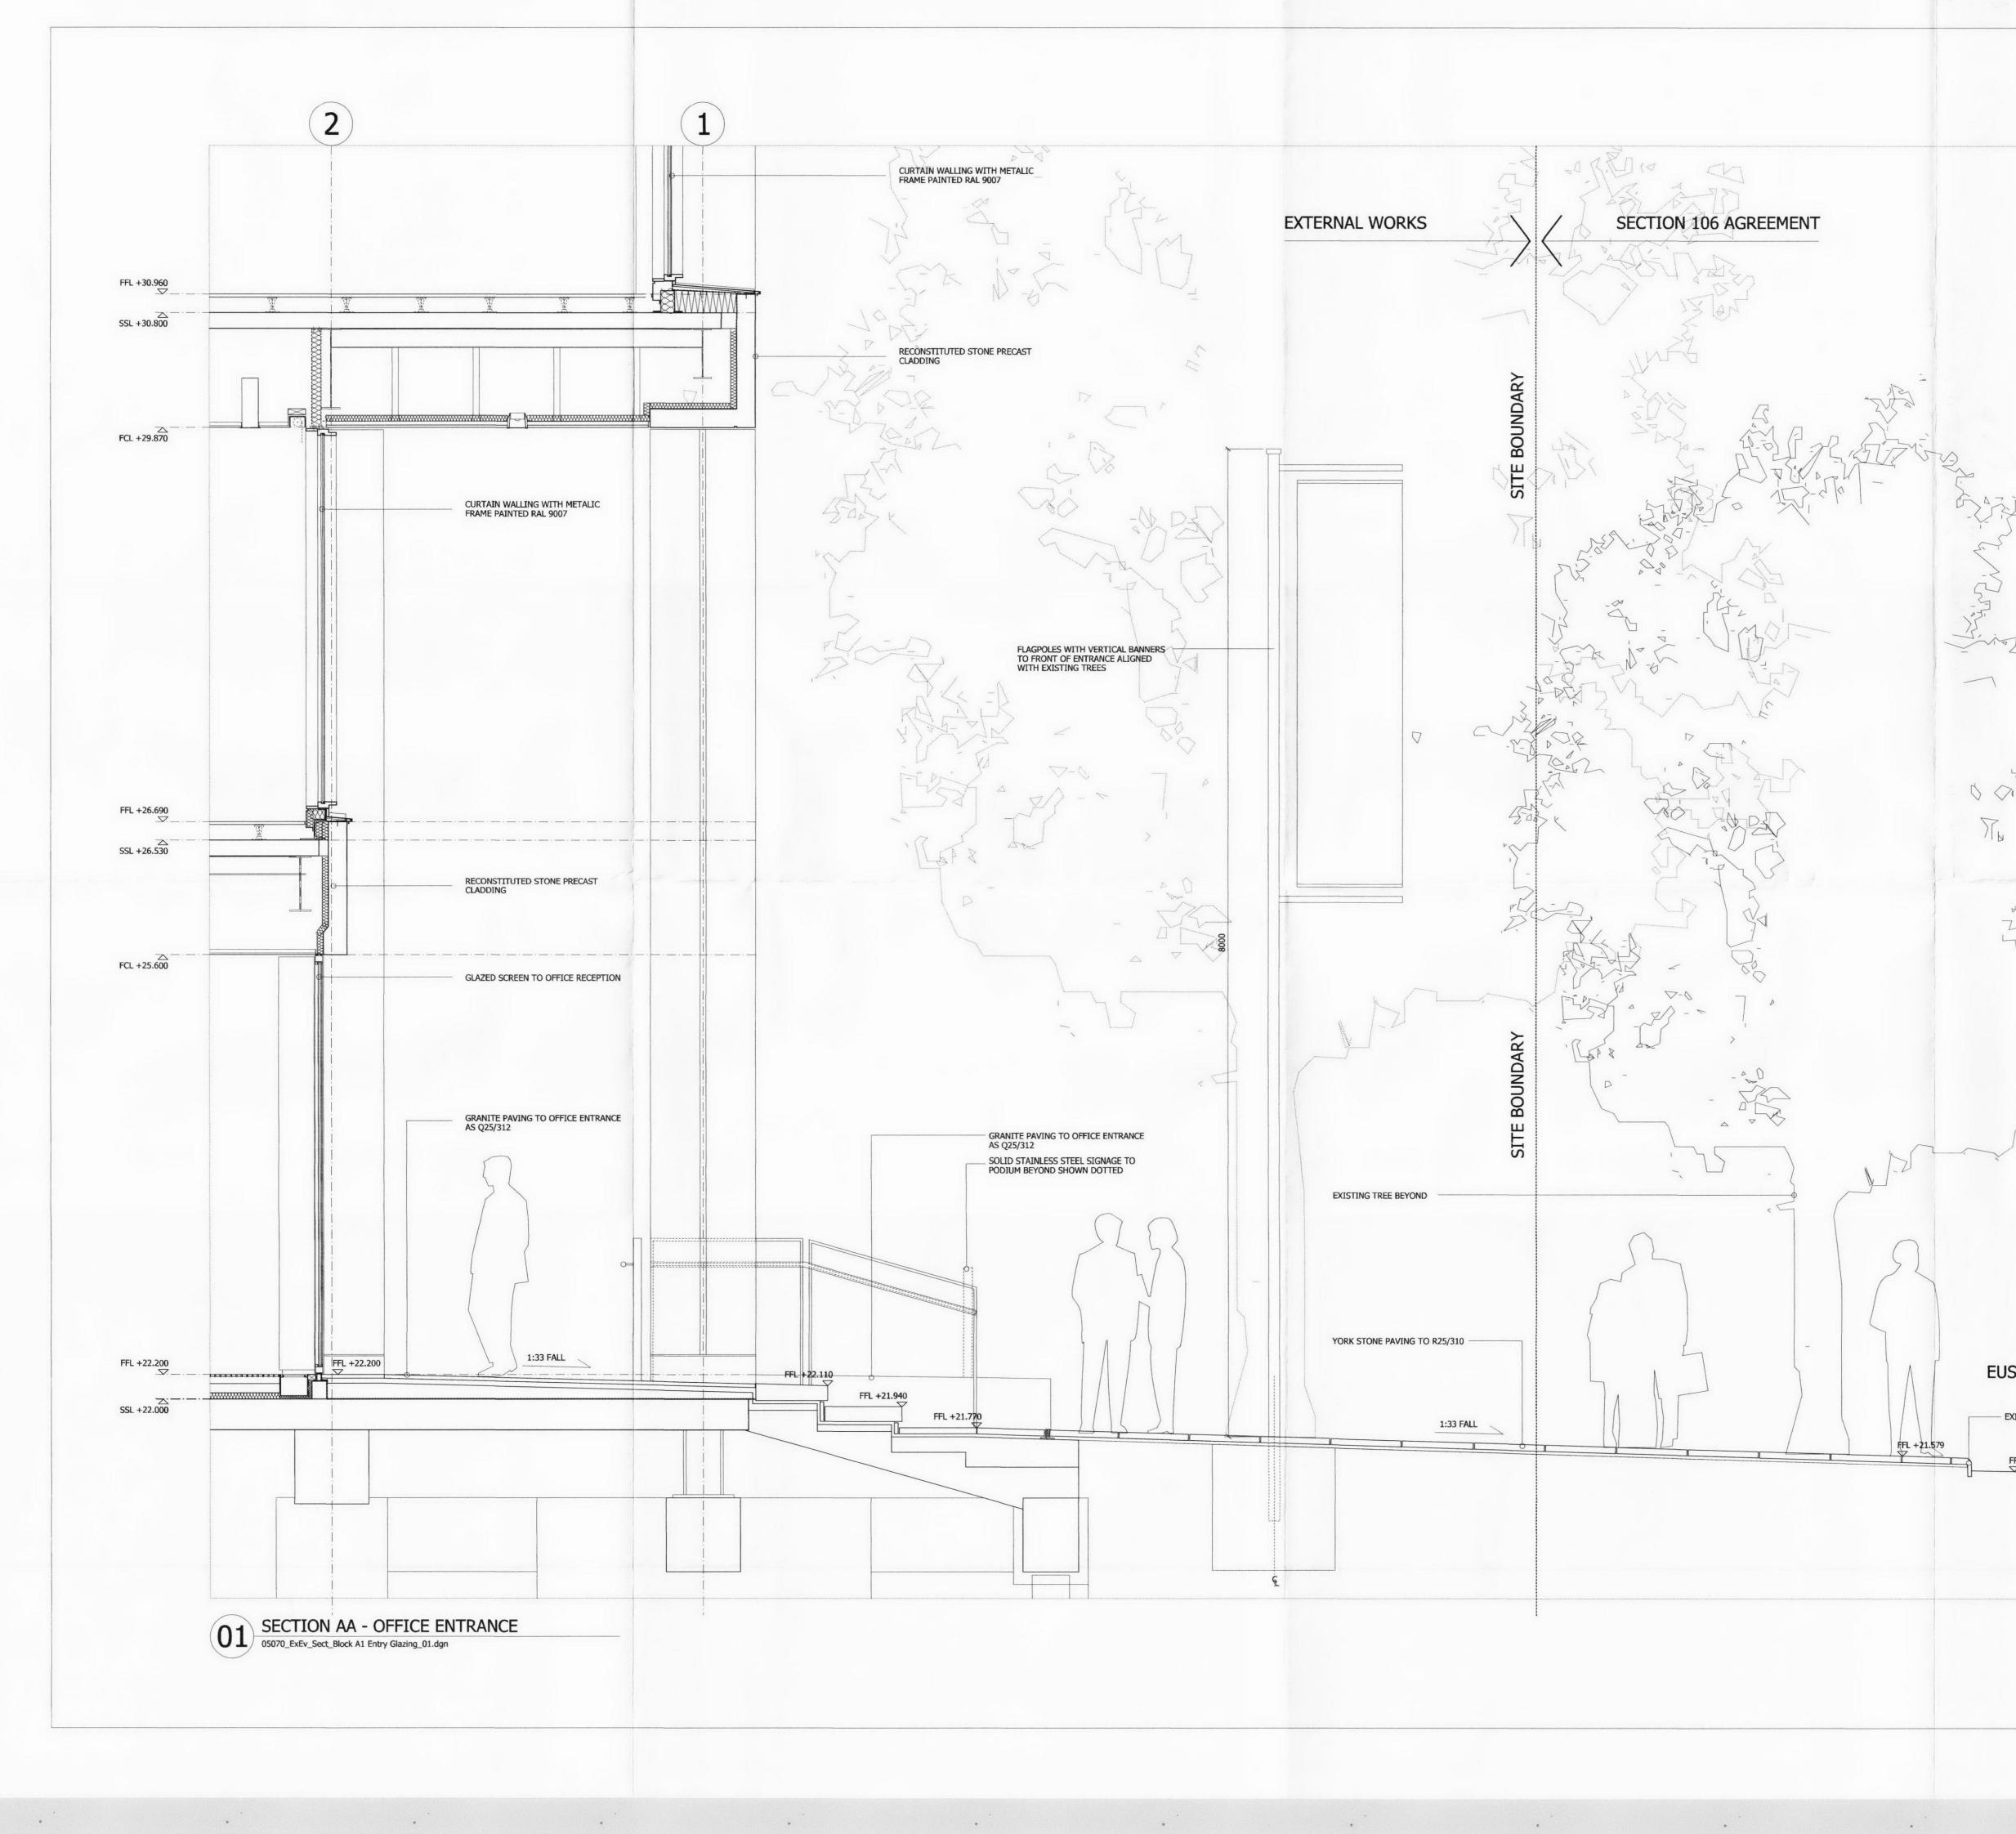

EUSTON ROAD

Flag Poles Omitted

ISSUED FOR PLANNING

Squire and Partners

77 Wicklow Street London WC1X 9JY

T: 020 7278 5555 F: 020 7239 0495

info@squireandpartners.com

www.squireandpartners.com

Euston Road, North Site

Office Entrance Section

Date

Nov 2009

Drawing number 90-01\_502

Flag Poles Location

Project

Drawing

Drawn

AG

Job number

Original Drawing Size A1

.

05070

UNISON HQ

London NW1

External Works

28/04/10 MPo B 27/11/09 SS A

Date Check Rev

Scale

1: 25

Revision

В

•

- EXISTING KERB LINE

FFL +21.499

.

NOTES DO NOT SCALE FROM THIS DRAWING. DIMENSIONS TO BE CHECKED ON SITE. ALL OMISSIONS AND DISCREPANCIES TO BE REPORTED TO THE ARCHITECT IMMEDIATELY. DRAWINGS BASED ON SURVEY INFORMATION BY MICHAEL GALLIE AND PARTNERS.