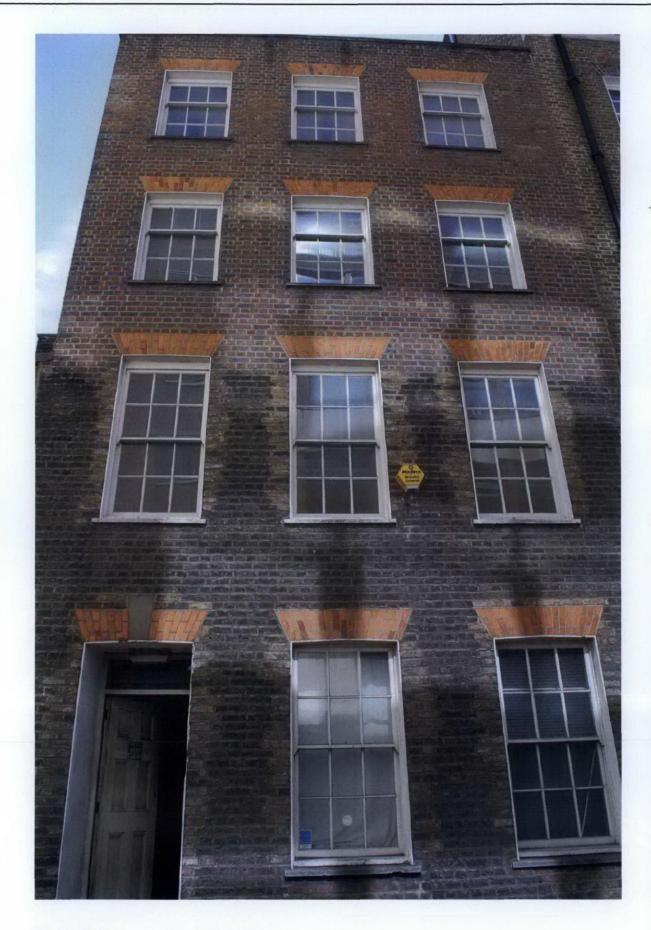

APPENDIX 6d AS EXISTING PHOTOGRAPHS

Front facade facing Lincoln's Inn Fields

1930s front area WC extension

Front entrance

Rear elevation to Whetstone Park

5 Lincoln's Inn Fields, WC2

Skylight over staircase