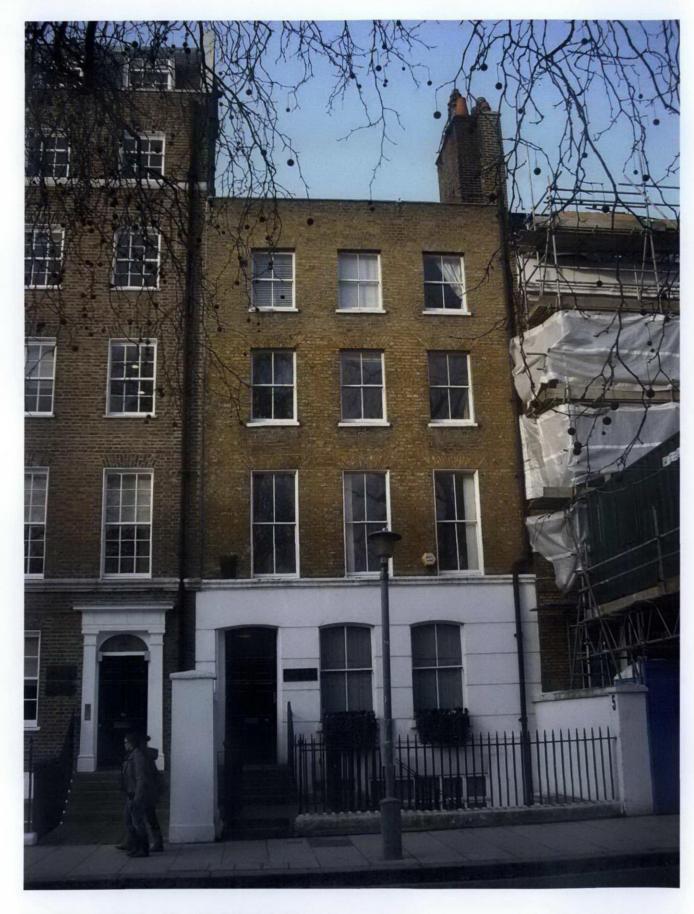

APPENDIX 6d AS EXISTING PHOTOGRAPHS

Front facade facing Lincoln's Inn Fields

1930s front area WC extension

Front entrance

Rear elevation to Whetstone Park

5 Lincoln's Inn Fields, WC2

Skylight over staircase