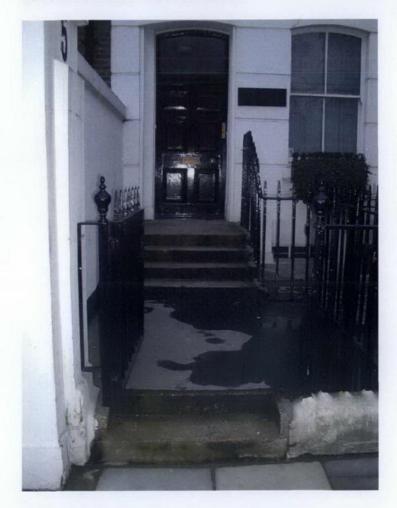

APPENDIX 6d AS EXISTING PHOTOGRAPHS

Front facade facing Lincoln's Inn Fields

1930s front area WC extension

Front entrance

Rear elevation to Whetstone Park

5 Lincoln's Inn Fields, WC2

Skylight over staircase