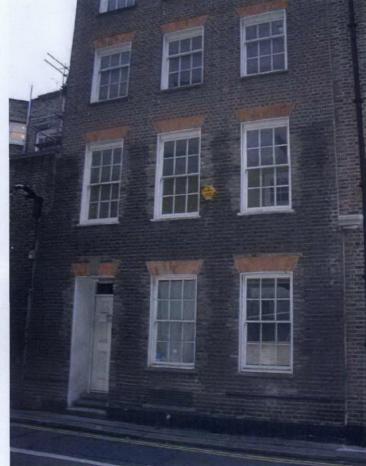

APPENDIX 6d AS EXISTING PHOTOGRAPHS

Front facade facing Lincoln's Inn Fields

1930s front area WC extension

Front entrance

Rear elevation to Whetstone Park

5 Lincoln's Inn Fields, WC2

Skylight over staircase