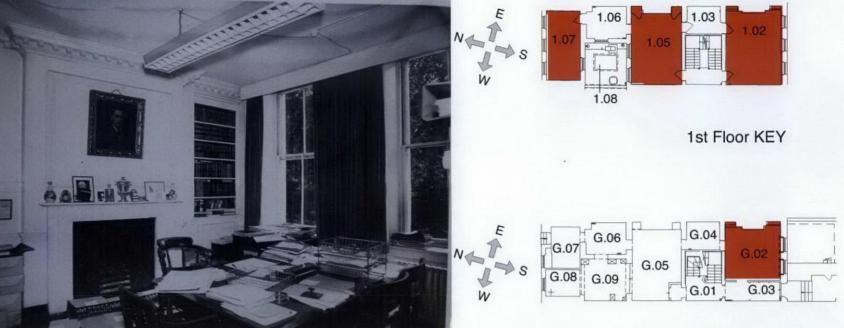

Nos 1-5 Lincoln's Inn Fields in 1975

1.05, First floor rear room in 1975

1.02, First floor front room in 1975

G.02, Ground Floor front room in 1975

Ground Floor KEY

1.07, Rear extension strong room in 1975