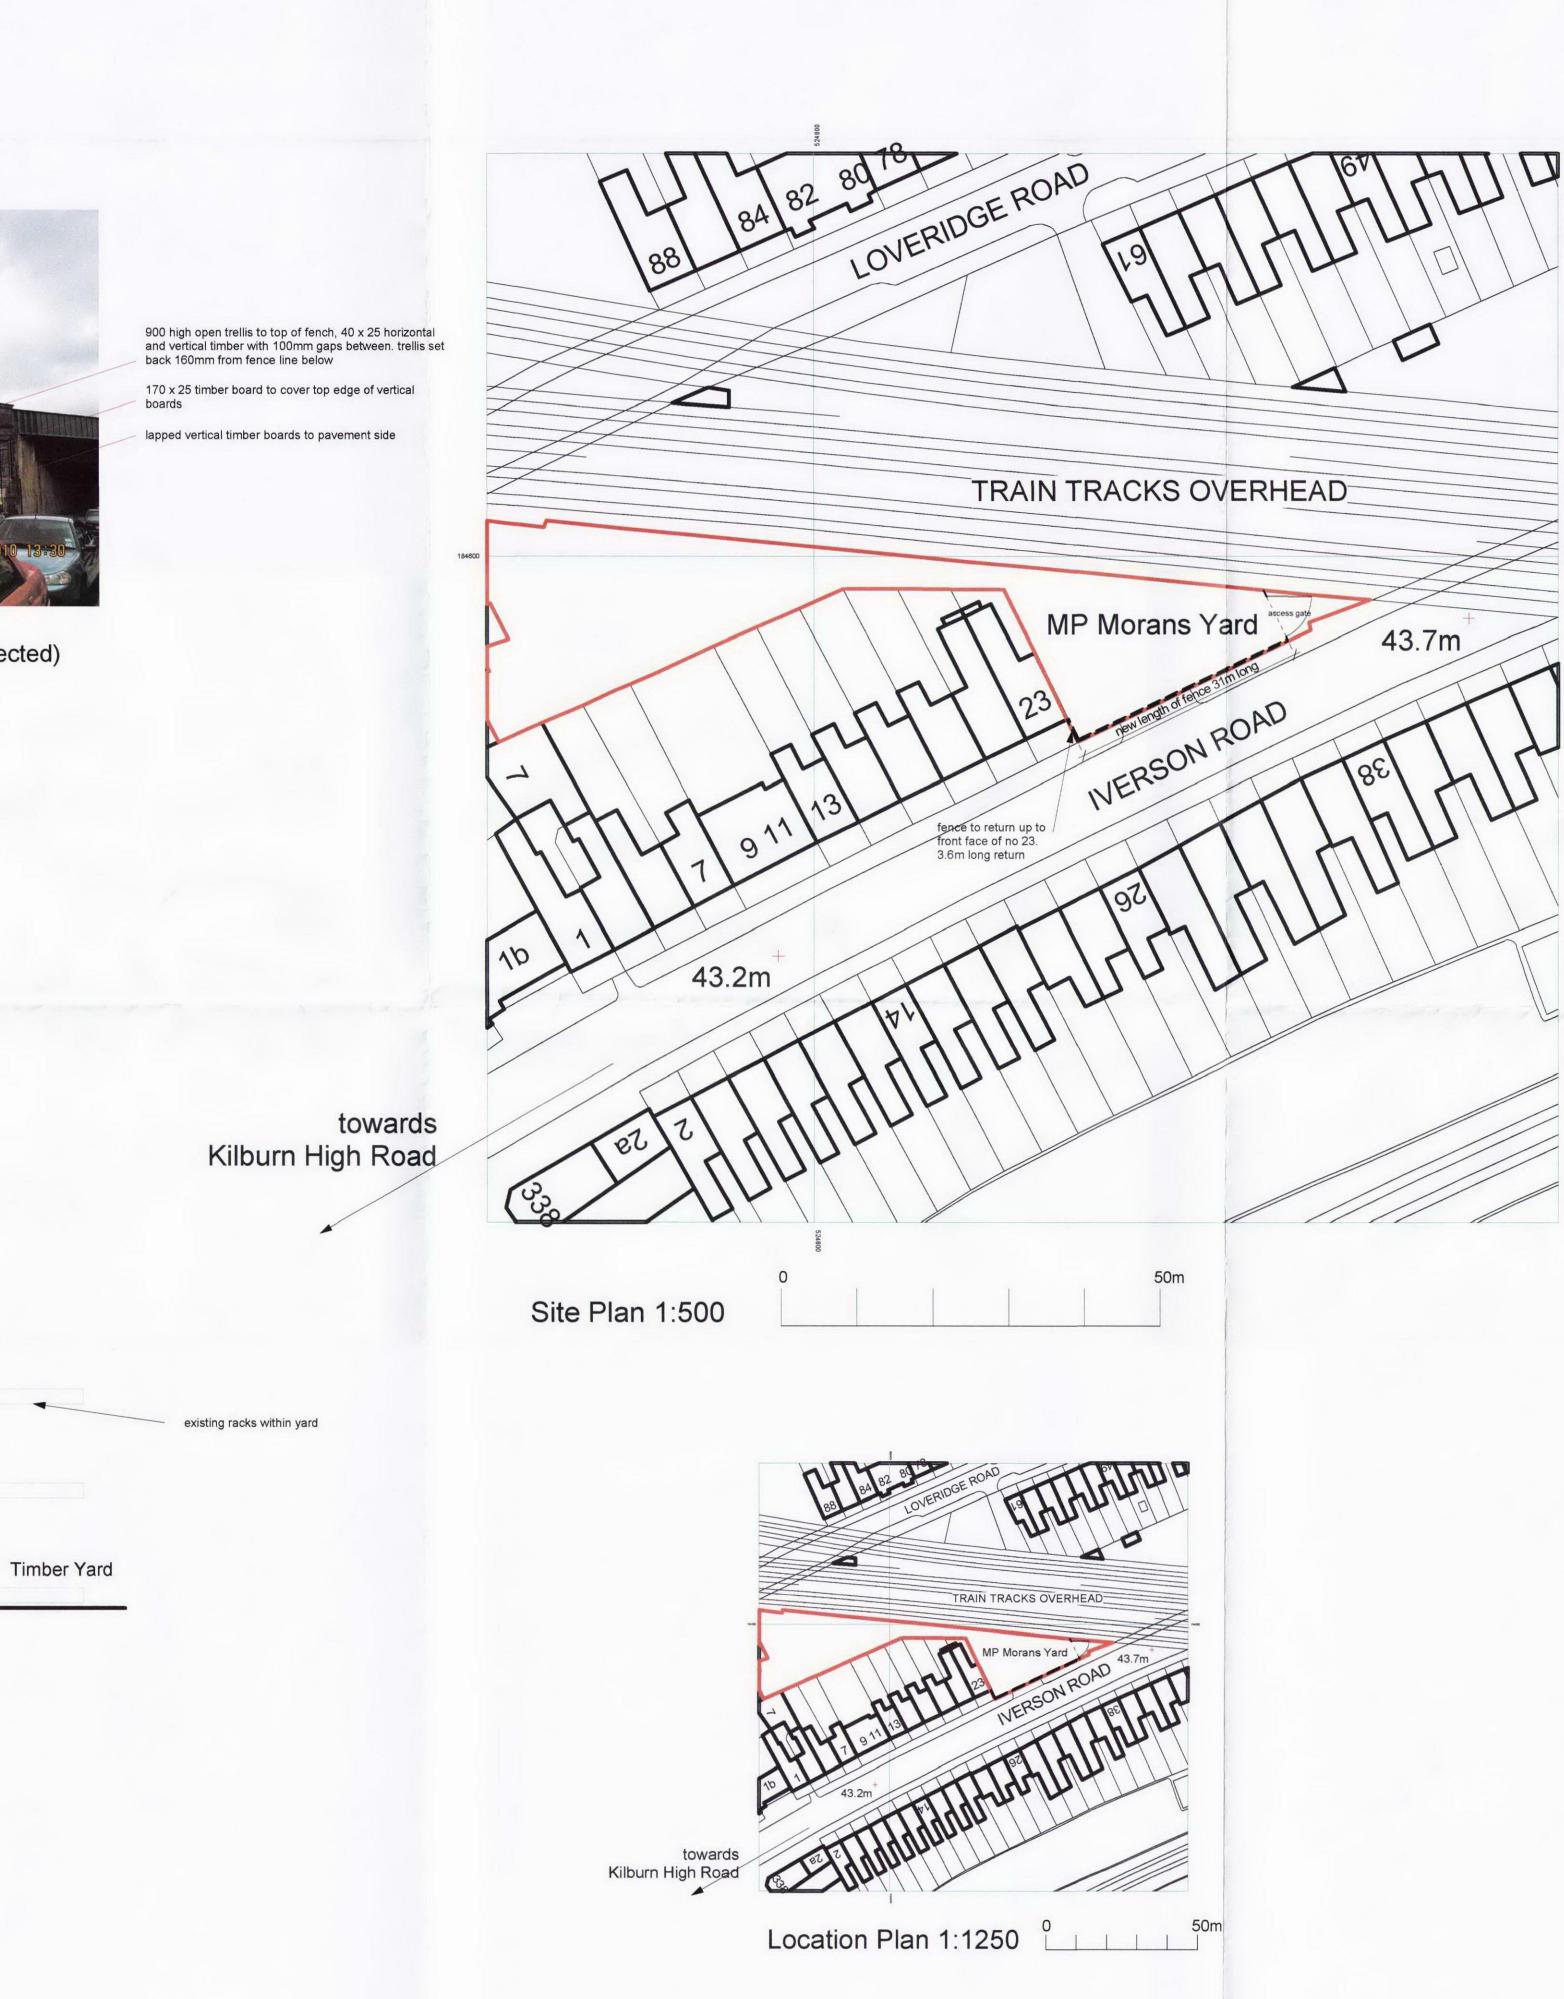

\*

Original Boundary Fence (recently removed)

•

•

Proposed Boundary Fence (recently erected)

Section A - A

 COPYRIGHT OF THIS DRAWING IS THE PROPERTY OF THE ARCHITECTS AND MAY NOT BE REPRODUCED WITHOUT THEIR PERMISSION.
WRITTEN DIMENSIONS TO BE USED IN PREFERENCE TO SCALED DIMENSIONS AT ALL TIMES

N

| Stud                          | DESCRIPTION       ellis     ar       dio 306b, 16 Baldwins Gardens, L       0 7831 2333     f:020 7117 3183 v | ondo | n EC1N  | N 7RJ      |
|-------------------------------|---------------------------------------------------------------------------------------------------------------|------|---------|------------|
| ba<br>MF                      | oposed bounda<br>ck of footpath a<br>P Moran & Sons                                                           | t    |         | ce to      |
| LO                            | Iverson Road,<br>ndon NW6 2QT                                                                                 |      |         |            |
| DRAWI                         | ndon NW6 2QT                                                                                                  | -    | OHEOVER |            |
| LO                            | ndon NW6 2QT                                                                                                  |      | CHECKED | 0          |
| DRAWN<br>DRAWN<br>DB<br>SCALE | ndon NW6 2QT                                                                                                  |      | CHECKED | SHEET SIZE |
|                               | ndon NW6 2QT                                                                                                  |      | CHECKED | SHEET SIZE |