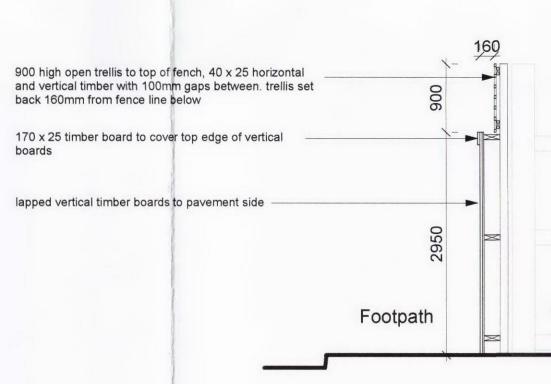

\*

Original Boundary Fence (recently removed)

•

•

Proposed Boundary Fence (recently erected)

Section A - A

 COPYRIGHT OF THIS DRAWING IS THE PROPERTY OF THE ARCHITECTS AND MAY NOT BE REPRODUCED WITHOUT THEIR PERMISSION.
WRITTEN DIMENSIONS TO BE USED IN PREFERENCE TO SCALED DIMENSIONS AT ALL TIMES

•

.

•

NOTES

- 3 ALL DIMENSIONS AND LEVELS TO BE VERIFIED BY THE CONTRACTOR ON SITE AND ANY DISCREDENCIES REPORTED TO THE ARCHITECTS
- 4 DRAWINGS ARE BASED ON THE ASSUMPTION THAT ADEQUATE LOAD BEARING CAPACITY STRATUM WILL BE ENCOUNTERED AT THE DEPTHS INDICATED. IF THIS IS FOUND NOT TO BE THE CASE, THE DEPTHS MUST BE INCREASED TO THE SATISFACTION OF THE LOCAL AUTHORITY BUILDING INSPECTOR AND BUILDING REGULATION REQUIREMENTS
  5 - ALL STRUCTURAL TIMBER IS TO BE TANALISED OR SIMILARLY TREATED
- 6 D.P.C TO BE PLACED AT ALL CAVITY CLOSURES AND TO BE APPROVED BY THIS OFFICE PRIOR TO INSTALLATION
- 7 ALL DIMENSIONS INDICATED ON THIS DRAWING ARE STRUCTURAL DIMENSIONS AND DO NOT ALLOW FOR THICKNESS OF FINISHES