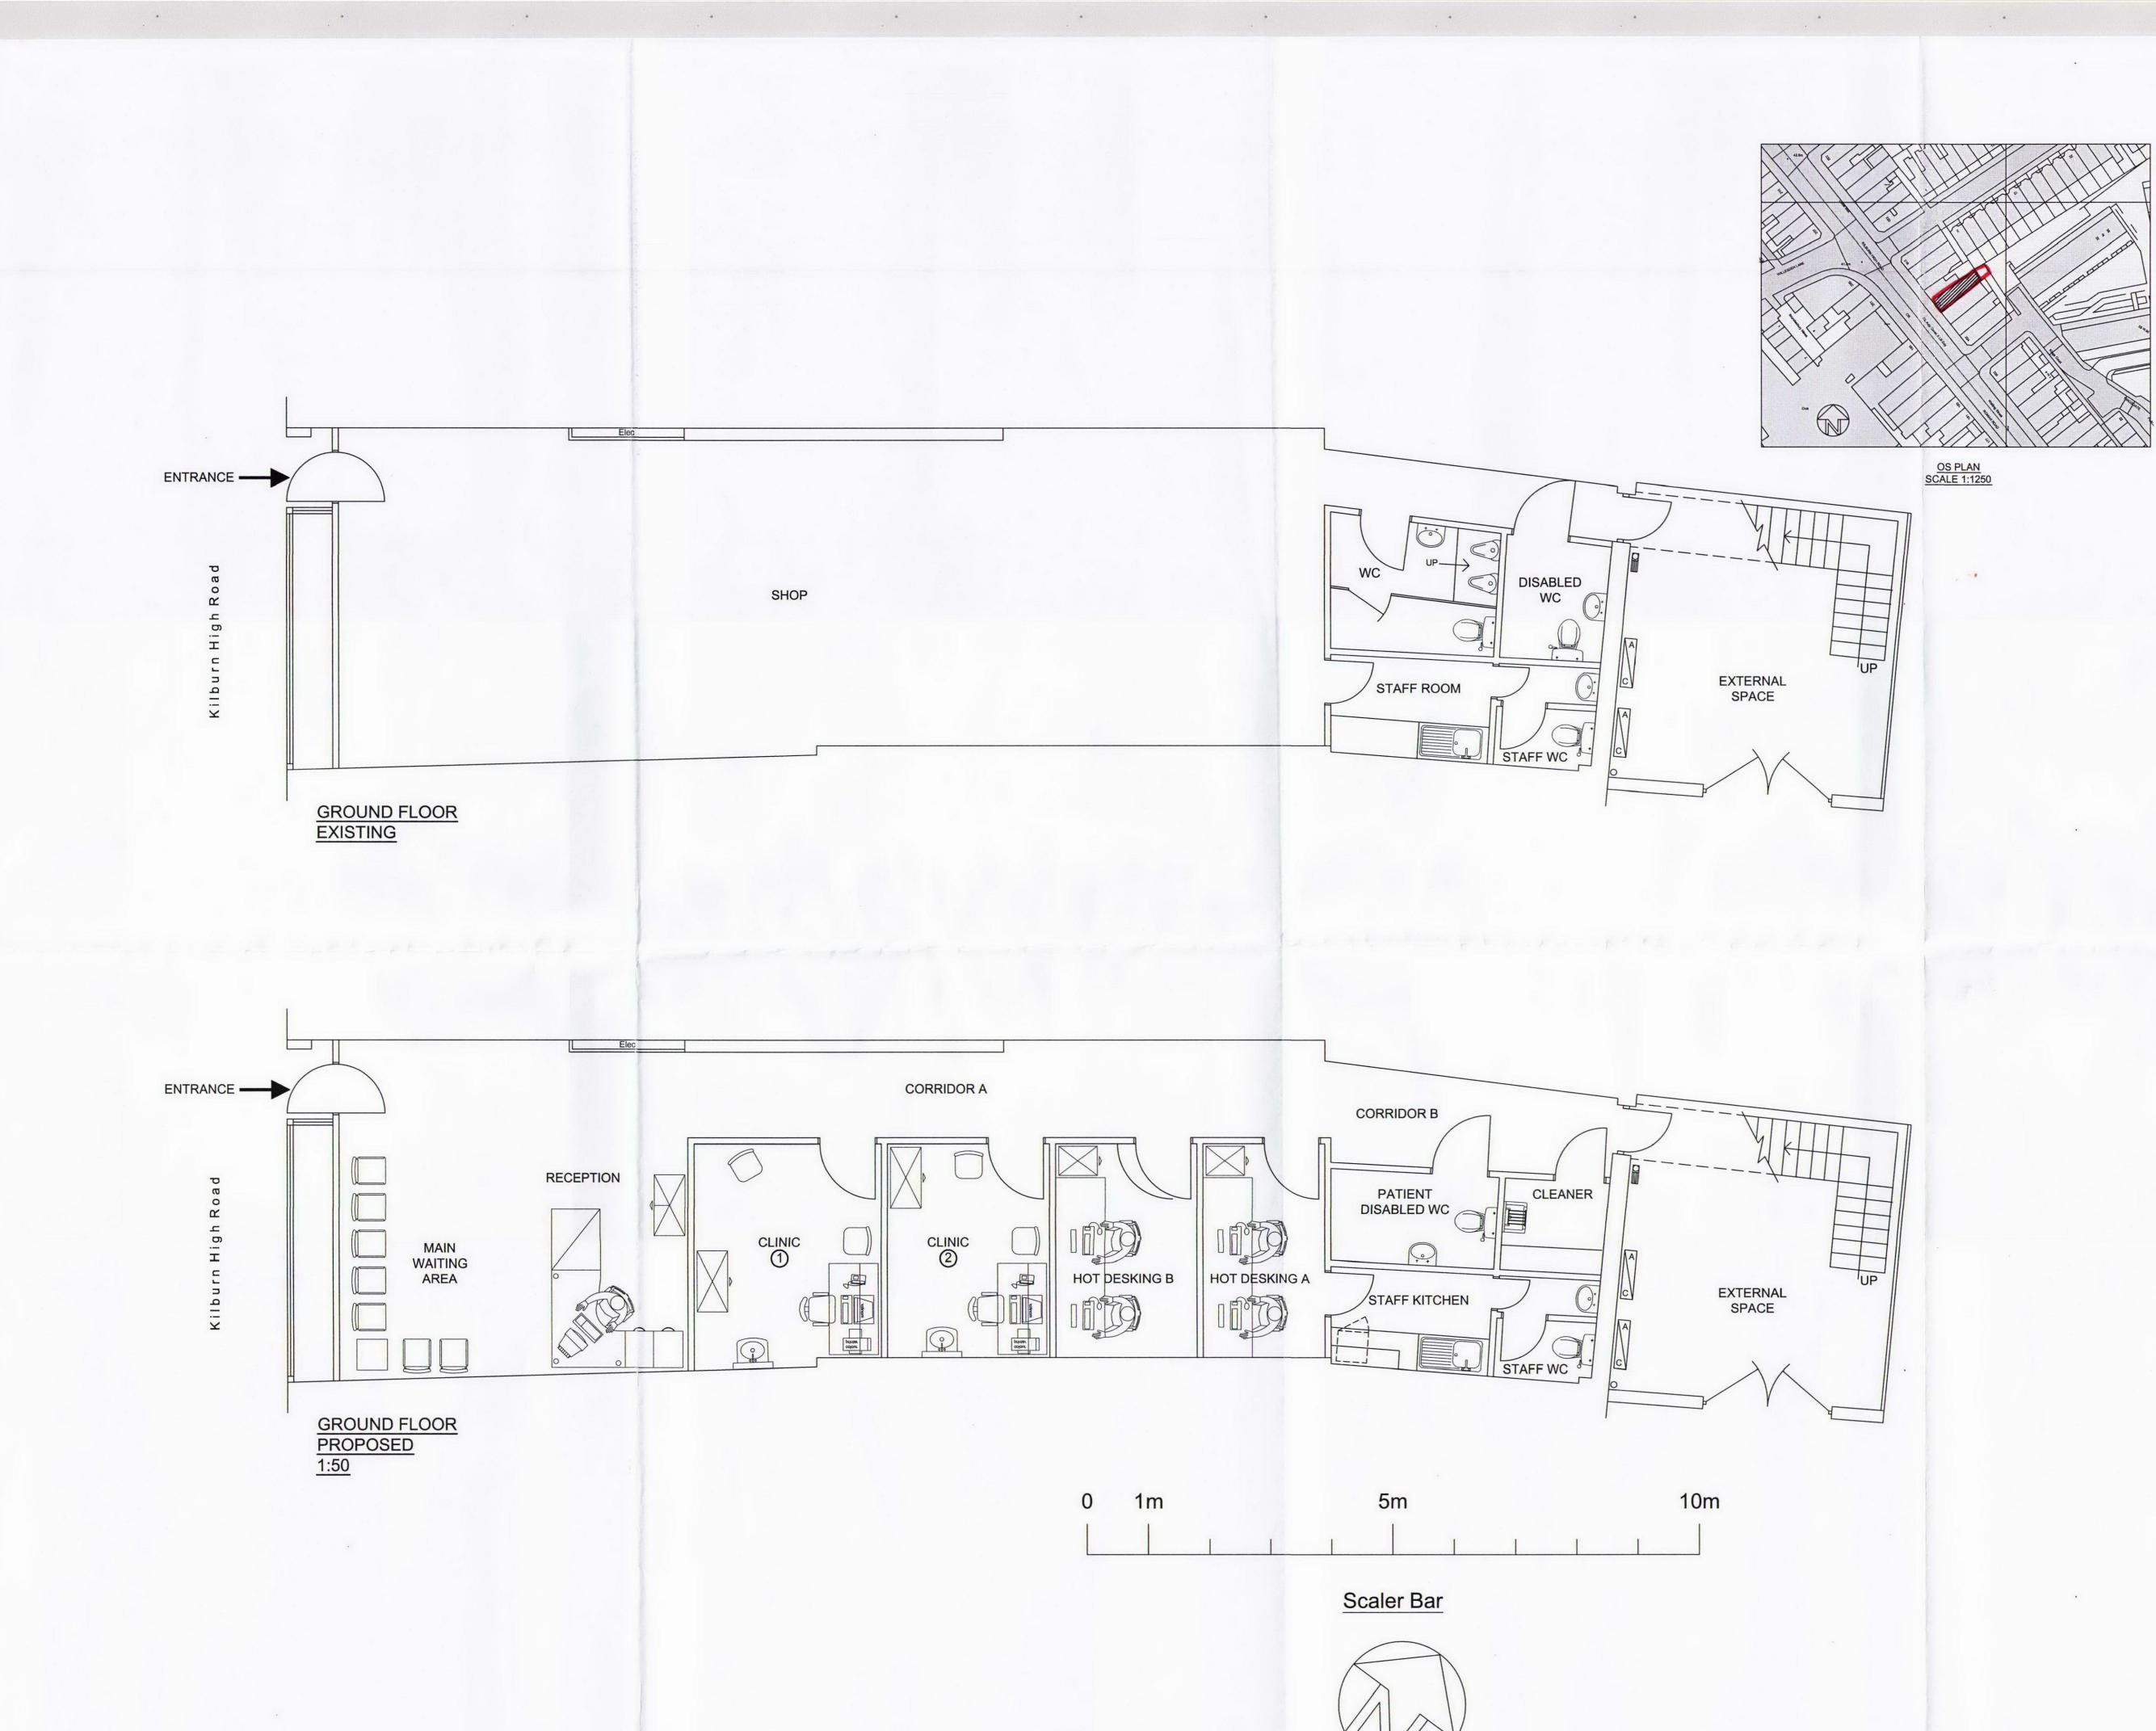

Revision:

С

Norwich Peterborough Project:

210 KILBURN HIGH ROAD NEW HEALTH-CHECK HUB

| Drawing Ti | tle:         |          |        |            |
|------------|--------------|----------|--------|------------|
|            | GROUND FLOOR |          |        |            |
|            | PROPOSED     |          |        |            |
| Client:    |              |          |        |            |
|            | CAMDEN NHS   |          |        |            |
| Drawn:     | Checked:     | Date:    | Scale: | Paper Size |
| LAR        | TP           | 16.06.10 | 1:50   | A1         |