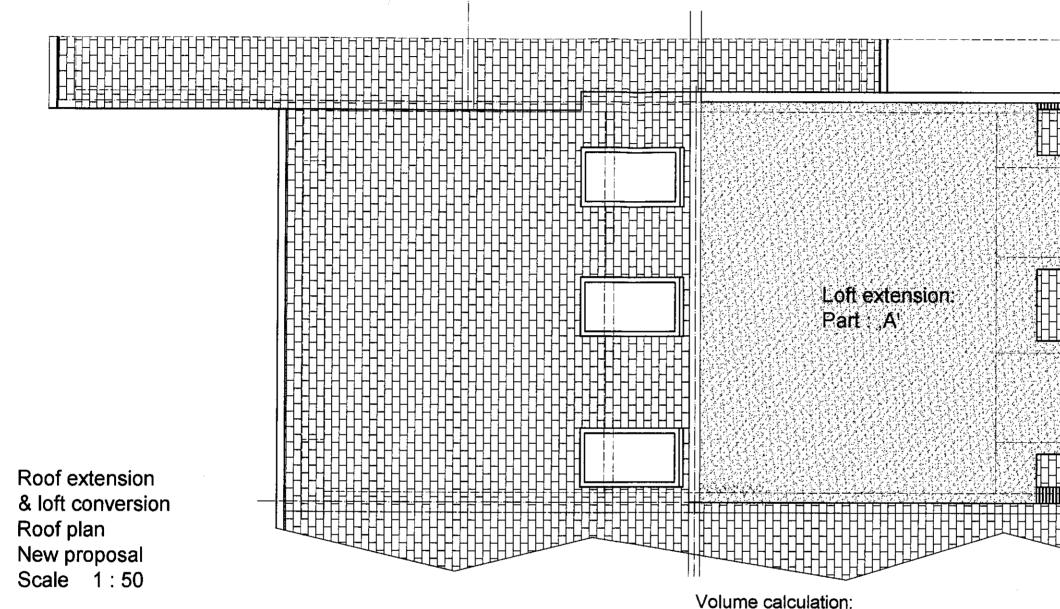

Volume calculation: A - 5.340 x2.000x5.280x 0.5 = 27.66 cu.m. <

which is less then permitted volume for loft e

| Application for a certifiacte of lawfulness<br>for a proposed development<br>Loft extension:<br>Part : ,A'                    |                                                                             |                       |  |  |  |
|-------------------------------------------------------------------------------------------------------------------------------|-----------------------------------------------------------------------------|-----------------------|--|--|--|
|                                                                                                                               | New extension                                                               |                       |  |  |  |
|                                                                                                                               |                                                                             | N                     |  |  |  |
|                                                                                                                               | Part : 'B'                                                                  | 5280<br>New extension |  |  |  |
|                                                                                                                               | Ground floor extension<br>_Part : 'B'                                       |                       |  |  |  |
| $ \frac{40.0}{50.0} \text{ cu.m.} $ Extension $\frac{50.0}{40.0} \text{ cu.m.} $ $ \frac{40.0}{1} \qquad 2 \qquad 3 \qquad 4$ |                                                                             |                       |  |  |  |
| Drawing title:<br>Roof extension&loft conversion<br>Roof plan<br>New proposal                                                 |                                                                             |                       |  |  |  |
| Job no:                                                                                                                       | <b>_</b>                                                                    | 18                    |  |  |  |
| CI/SfB<br>Scale:<br>1                                                                                                         | Date:         Drawn by:         Cl           50         18.06.08         Cl | hecked by:            |  |  |  |