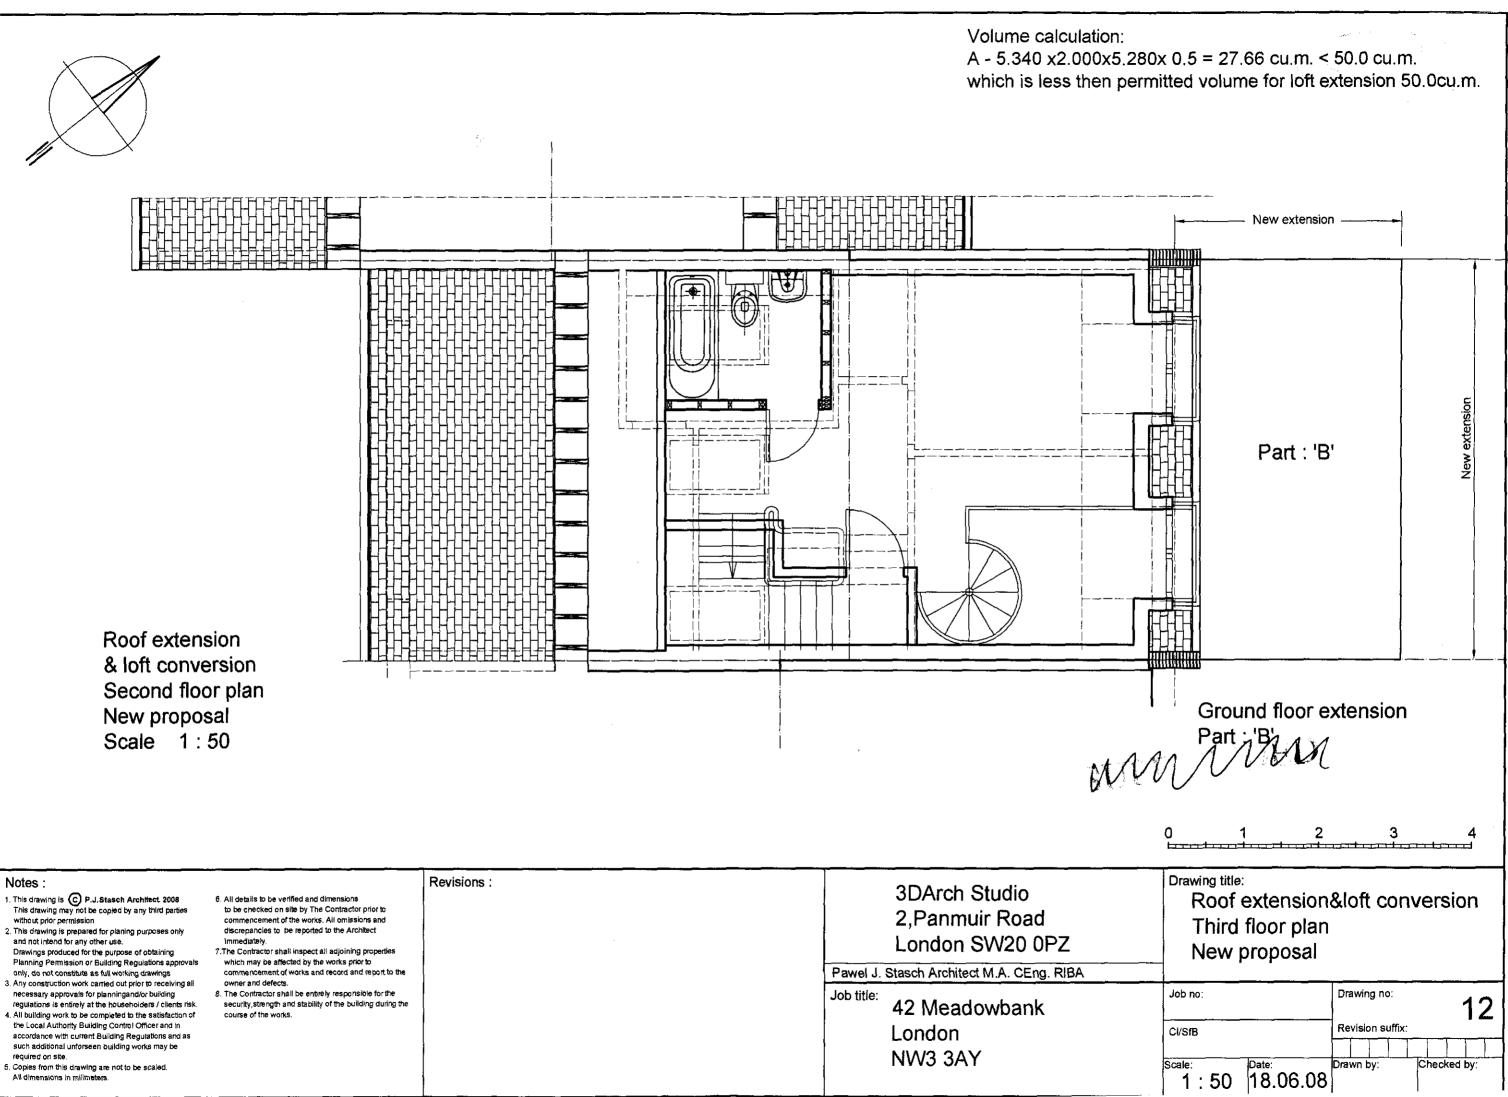

Volume calculation: A - 5.340 x2.000x5.280x 0.5 = 27.66 cu.m. <

which is less then permitted volume for loft e

| Application for a certifiacte of lawfulness<br>for a proposed development<br>Loft extension:<br>Part : ,A'                    |                                                                             |                       |  |  |  |
|-------------------------------------------------------------------------------------------------------------------------------|-----------------------------------------------------------------------------|-----------------------|--|--|--|
|                                                                                                                               | New extension                                                               |                       |  |  |  |
|                                                                                                                               |                                                                             | N                     |  |  |  |
|                                                                                                                               | Part : 'B'                                                                  | 5280<br>New extension |  |  |  |
|                                                                                                                               | Ground floor extension<br>_Part : 'B'                                       |                       |  |  |  |
| $ \frac{40.0}{50.0} \text{ cu.m.} $ Extension $\frac{50.0}{40.0} \text{ cu.m.} $ $ \frac{40.0}{1} \qquad 2 \qquad 3 \qquad 4$ |                                                                             |                       |  |  |  |
| Drawing title:<br>Roof extension&loft conversion<br>Roof plan<br>New proposal                                                 |                                                                             |                       |  |  |  |
| Job no:                                                                                                                       | <b>_</b>                                                                    | 18                    |  |  |  |
| CI/SfB<br>Scale:<br>1                                                                                                         | Date:         Drawn by:         Cl           50         18.06.08         Cl | hecked by:            |  |  |  |