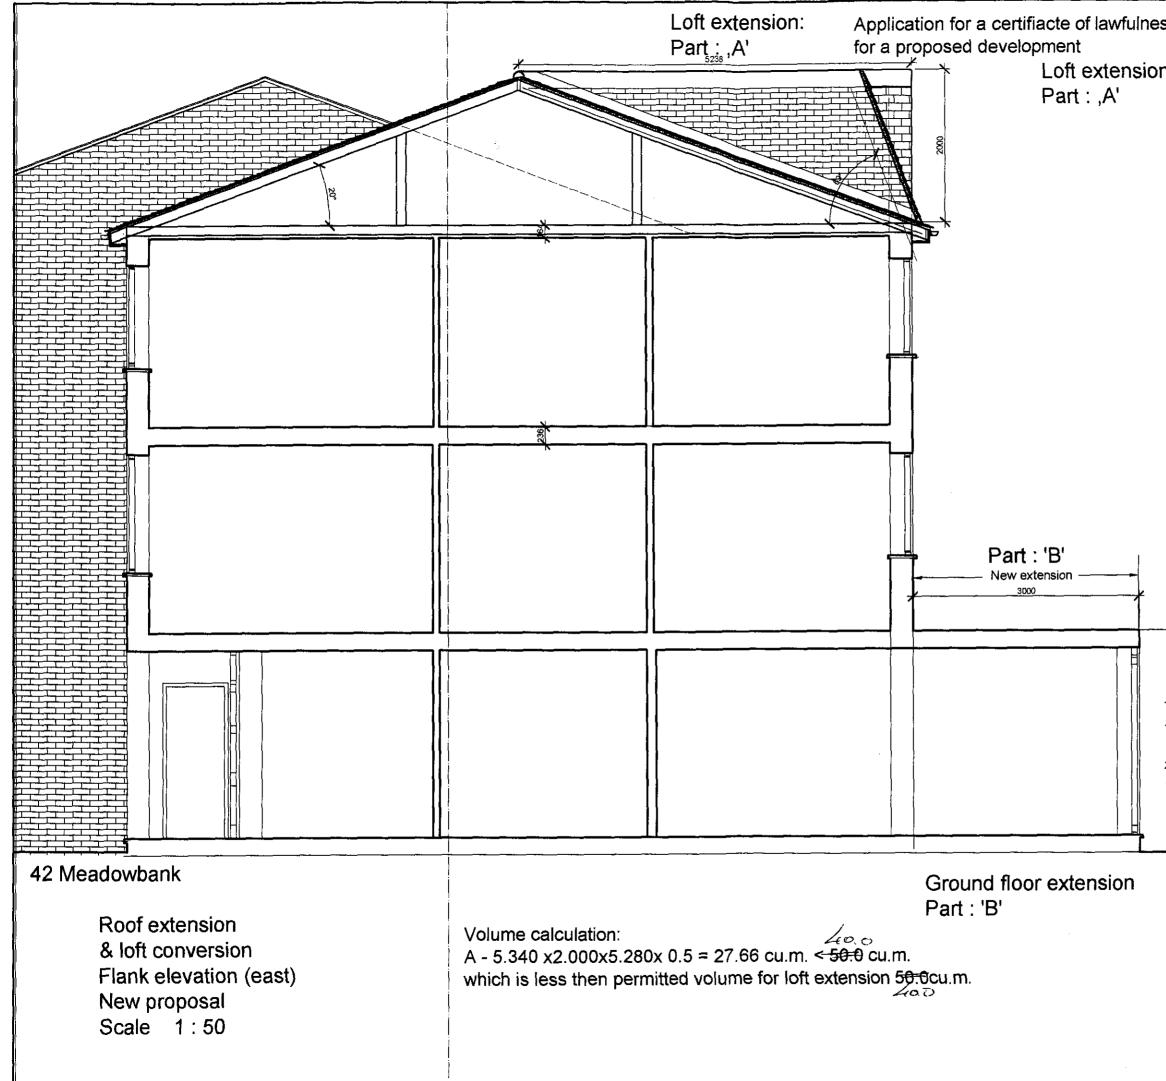

| ss                    | 1. This drawing is O P.J.Stasch Architect 2008<br>This drawing may not be copied by any third parties                                                                                      |  |  |  |  |
|-----------------------|--------------------------------------------------------------------------------------------------------------------------------------------------------------------------------------------|--|--|--|--|
|                       | without prior permission<br>2. This drawing is prepared for planing purposes only                                                                                                          |  |  |  |  |
| n:                    | and not intend for any other use.<br>Drawings produced for the purpose of obtaining<br>Planning Permission or Building Regulations                                                         |  |  |  |  |
|                       | approvais only, do not constitute as full working<br>drawings                                                                                                                              |  |  |  |  |
|                       | <ol> <li>Any construction work carried out prior to receiving all<br/>necessary approvals for planningand/or building<br/>regulations is entirely at the householders / clients</li> </ol> |  |  |  |  |
| İ                     | risk.<br>4. All building work to be completed to the satisfaction of                                                                                                                       |  |  |  |  |
|                       | the Local Authority Building Control Officer and in<br>accordance with current Building Regulations and as<br>such additional unforseen building works may be                              |  |  |  |  |
|                       | required on site.<br>5, Copies from this drawing are not to be scaled.                                                                                                                     |  |  |  |  |
|                       | All dimensions in millimeters.<br>, 6. All details to be verified and dimensions                                                                                                           |  |  |  |  |
|                       | to be checked on site by The Contractor prior to<br>commencement of the works. All omissions and<br>discrepancies to be reported to the Architect                                          |  |  |  |  |
|                       | immediately.<br>7.The Contractor shall inspect all adjoining properties                                                                                                                    |  |  |  |  |
|                       | which may be affected by the works prior to<br>commencement of works and record and report to<br>the owner and defects.                                                                    |  |  |  |  |
|                       | <ol> <li>The Contractor shall be entirely responsible for the<br/>security, strength and stability of the building during</li> </ol>                                                       |  |  |  |  |
|                       | the course of the works.                                                                                                                                                                   |  |  |  |  |
|                       |                                                                                                                                                                                            |  |  |  |  |
|                       |                                                                                                                                                                                            |  |  |  |  |
|                       | , i                                                                                                                                                                                        |  |  |  |  |
|                       |                                                                                                                                                                                            |  |  |  |  |
| ٢                     |                                                                                                                                                                                            |  |  |  |  |
| Ľ                     | BALMMAND                                                                                                                                                                                   |  |  |  |  |
|                       |                                                                                                                                                                                            |  |  |  |  |
|                       |                                                                                                                                                                                            |  |  |  |  |
|                       |                                                                                                                                                                                            |  |  |  |  |
| 1-4                   |                                                                                                                                                                                            |  |  |  |  |
|                       | 3DArch Studio                                                                                                                                                                              |  |  |  |  |
|                       | 2,Panmuir Road                                                                                                                                                                             |  |  |  |  |
| New extension<br>2930 | London SW20 0PZ                                                                                                                                                                            |  |  |  |  |
| sector<br>1930        | Pawel J. Stasch Architect M.A. CEng. RIBA                                                                                                                                                  |  |  |  |  |
| New                   | Job title: 42 Meadowbank                                                                                                                                                                   |  |  |  |  |
| ן ך                   | London                                                                                                                                                                                     |  |  |  |  |
|                       | NW3 3AY                                                                                                                                                                                    |  |  |  |  |
|                       |                                                                                                                                                                                            |  |  |  |  |
| Г                     | Drawing title:                                                                                                                                                                             |  |  |  |  |
|                       | Roof extension&loft conversion                                                                                                                                                             |  |  |  |  |
|                       | Flank elevation (east)                                                                                                                                                                     |  |  |  |  |
|                       | New proposal                                                                                                                                                                               |  |  |  |  |
|                       | Job no: Drawing no:                                                                                                                                                                        |  |  |  |  |
|                       | 16                                                                                                                                                                                         |  |  |  |  |
|                       | CI/SfB Revision suffix:                                                                                                                                                                    |  |  |  |  |
|                       | Scale: Date: Drawn by: Checked by:<br>1:50 18.06.08                                                                                                                                        |  |  |  |  |
|                       |                                                                                                                                                                                            |  |  |  |  |

Volume calculation: A - 5.340 x2.000x5.280x 0.5 = 27.66 cu.m. <

which is less then permitted volume for loft e

| Application for a certifiacte of lawfulness<br>for a proposed development<br>Loft extension:<br>Part : ,A'                    |                                                                             |                       |  |  |  |
|-------------------------------------------------------------------------------------------------------------------------------|-----------------------------------------------------------------------------|-----------------------|--|--|--|
|                                                                                                                               | New extension                                                               |                       |  |  |  |
|                                                                                                                               |                                                                             | N                     |  |  |  |
|                                                                                                                               | Part : 'B'                                                                  | 5280<br>New extension |  |  |  |
|                                                                                                                               | Ground floor extension<br>_Part : 'B'                                       |                       |  |  |  |
| $ \frac{40.0}{50.0} \text{ cu.m.} $ Extension $\frac{50.0}{40.0} \text{ cu.m.} $ $ \frac{40.0}{1} \qquad 2 \qquad 3 \qquad 4$ |                                                                             |                       |  |  |  |
| Drawing title:<br>Roof extension&loft conversion<br>Roof plan<br>New proposal                                                 |                                                                             |                       |  |  |  |
| Job no:                                                                                                                       | <b>_</b>                                                                    | 18                    |  |  |  |
| CI/SfB<br>Scale:<br>1                                                                                                         | Date:         Drawn by:         Cl           50         18.06.08         Cl | hecked by:            |  |  |  |