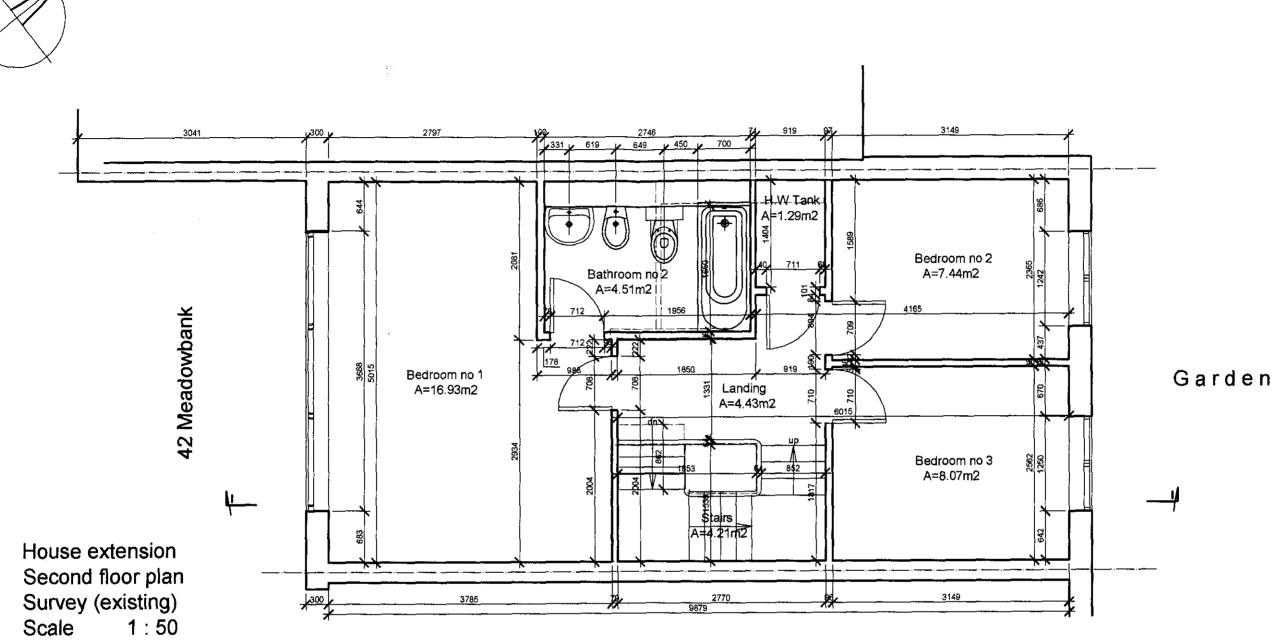

## Drawing title: Revisions: Notes: 3DArch Studio House extension This drawing is P.J.Stasch Architect. 2008 This drawing may not be copied by any third parties. 6. All details to be verified and dimensions to be checked on site by The Contractor prior to 2, Panmuir Road Second floor plan without prior permission commencement of the works. All omissions and discrepancies to be reported to the Architect This drawing is prepared for planing purposes only and not intend for any other use. London SW20 0PZ immediately. Survey (existing) Drawings produced for the purpose of obtaining 7. The Contractor shall inspect all adjoining properties Planning Permission or Building Regulations approval which may be affected by the works prior to Pawel J. Stasch Architect M.A. CEng. RIBA only, do not constitute as full working drawings commencement of works and record and report to the owner and defects. 3. Any construction work carried out prior to receiving all Drawing no: Job no: necessary approvals for planning and/or building 8. The Contractor shall be entirely responsible for the Job title: 42 Meadowbank regulations is entirely at the householders / clients risk. security, strength and stability of the building during the 4. All building work to be completed to the satisfaction of Revision suffix: the Local Authority Building Control Officer and in London CI/SfB accordance with current Building Regulations and as such additional unforseen building works may be NW3 3AY required on site. Checked by: Tale: Date: 1 : 50 | 18.06.08 Scale: 5. Copies from this drawing are not to be scaled. All dimensions in milimeters