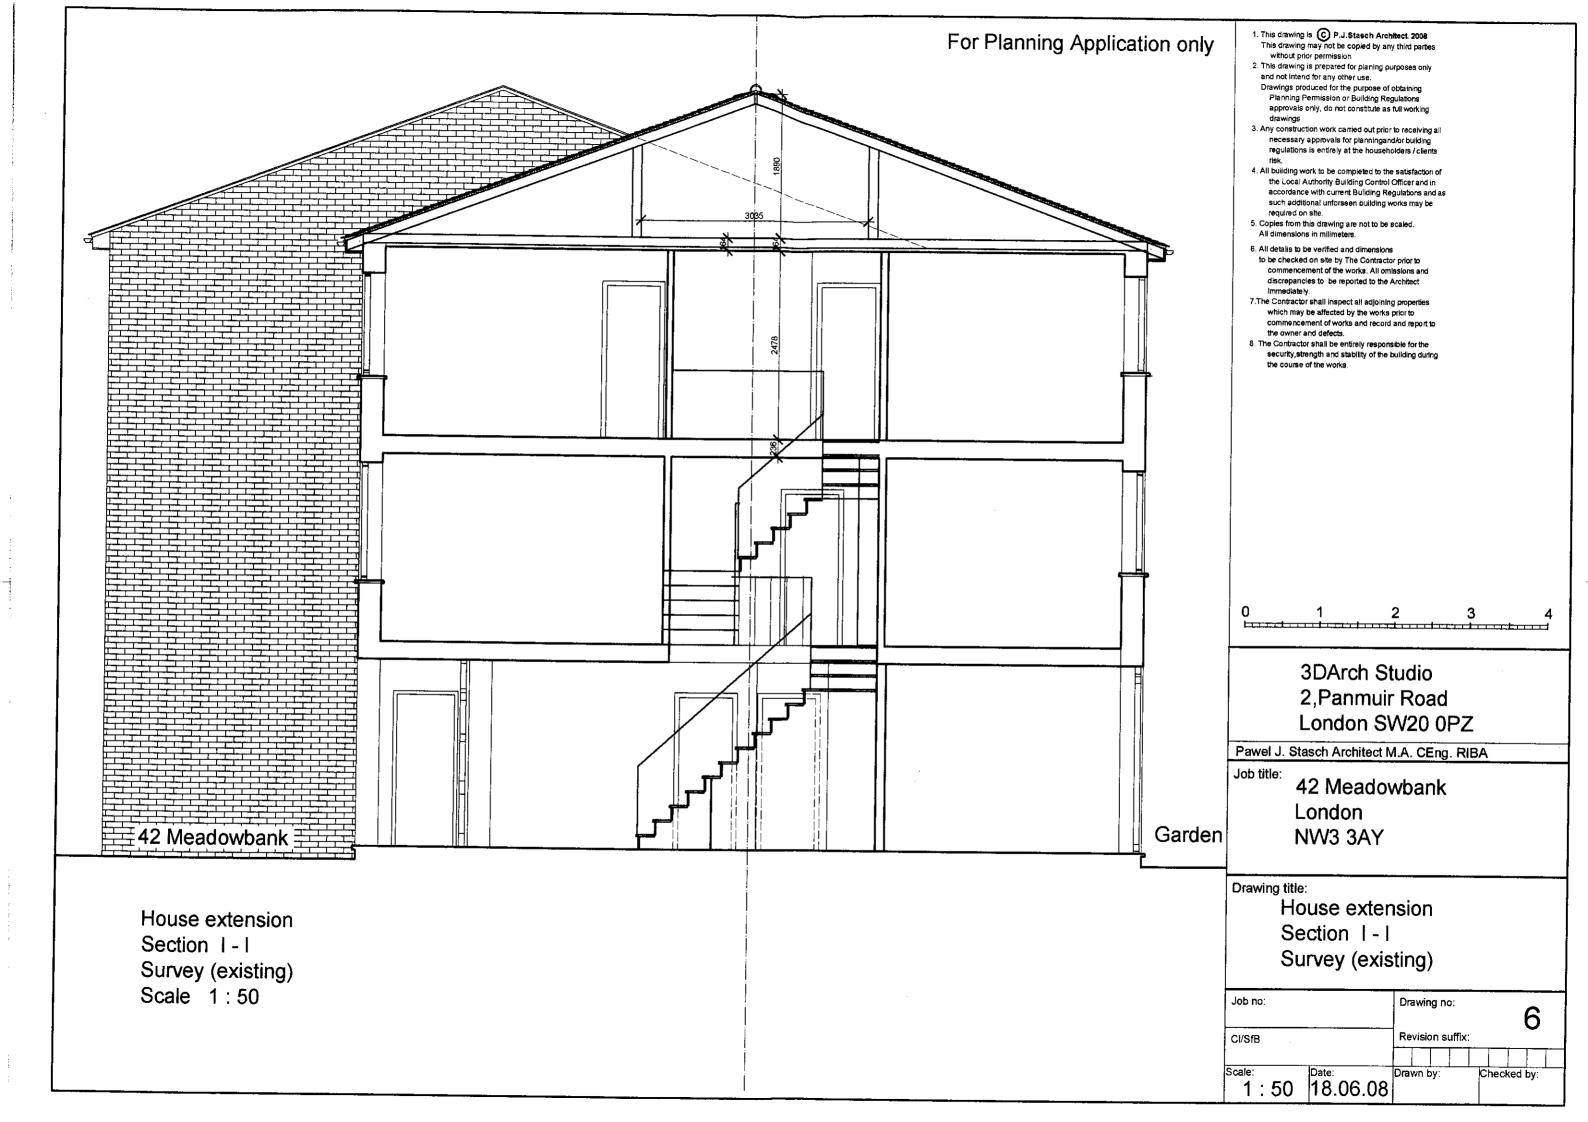

## Drawing title: Revisions: Notes: 3DArch Studio House extension This drawing is P.J.Stasch Architect. 2008 This drawing may not be copied by any third parties. 6. All details to be verified and dimensions to be checked on site by The Contractor prior to 2, Panmuir Road Second floor plan without prior permission commencement of the works. All omissions and discrepancies to be reported to the Architect This drawing is prepared for planing purposes only and not intend for any other use. London SW20 0PZ immediately. Survey (existing) Drawings produced for the purpose of obtaining 7. The Contractor shall inspect all adjoining properties Planning Permission or Building Regulations approval which may be affected by the works prior to Pawel J. Stasch Architect M.A. CEng. RIBA only, do not constitute as full working drawings commencement of works and record and report to the owner and defects. 3. Any construction work carried out prior to receiving all Drawing no: Job no: necessary approvals for planning and/or building 8. The Contractor shall be entirely responsible for the Job title: 42 Meadowbank regulations is entirely at the householders / clients risk. security, strength and stability of the building during the 4. All building work to be completed to the satisfaction of Revision suffix: the Local Authority Building Control Officer and in London CI/SfB accordance with current Building Regulations and as such additional unforseen building works may be NW3 3AY required on site. Checked by: Tale: Date: 1 : 50 | 18.06.08 Scale: 5. Copies from this drawing are not to be scaled. All dimensions in milimeters