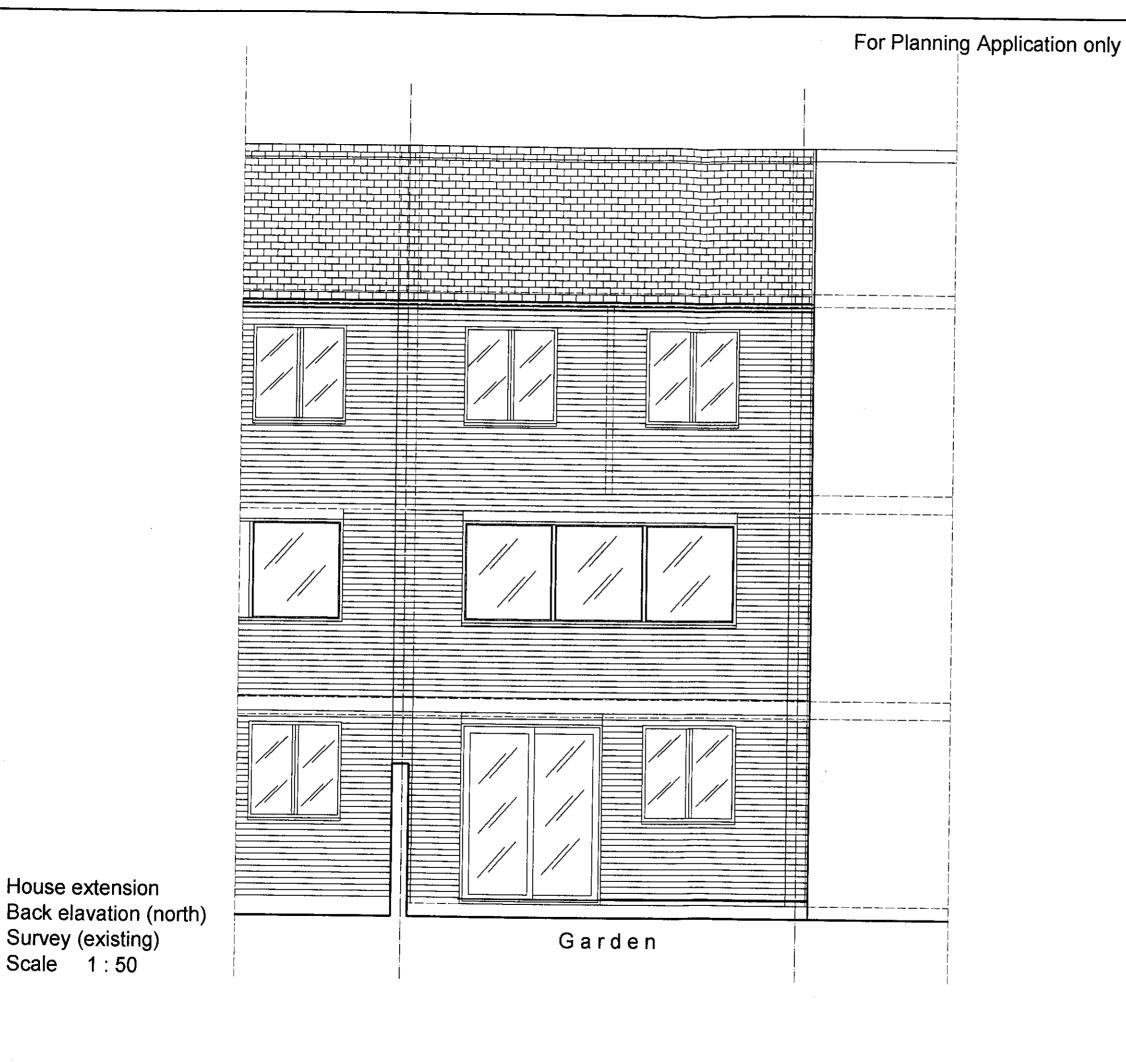

3DArch Studio 2, Panmuir Road London SW20 0PZ

Pawel J. Stasch Architect M.A. CEng. RIBA

42 Meadowbank London NW3 3AY

Drawing title:

House extension Back elavation (north) Survey (existing)

| ob no:<br>VSfB |                | Drawing no:  Revision suffix: |           |  |  |             | 5 |  |  |
|----------------|----------------|-------------------------------|-----------|--|--|-------------|---|--|--|
|                |                |                               |           |  |  |             |   |  |  |
|                |                |                               |           |  |  |             |   |  |  |
| ale:<br>1:50   | Date: 18.06.08 | Dra                           | Drawn by: |  |  | Checked by: |   |  |  |