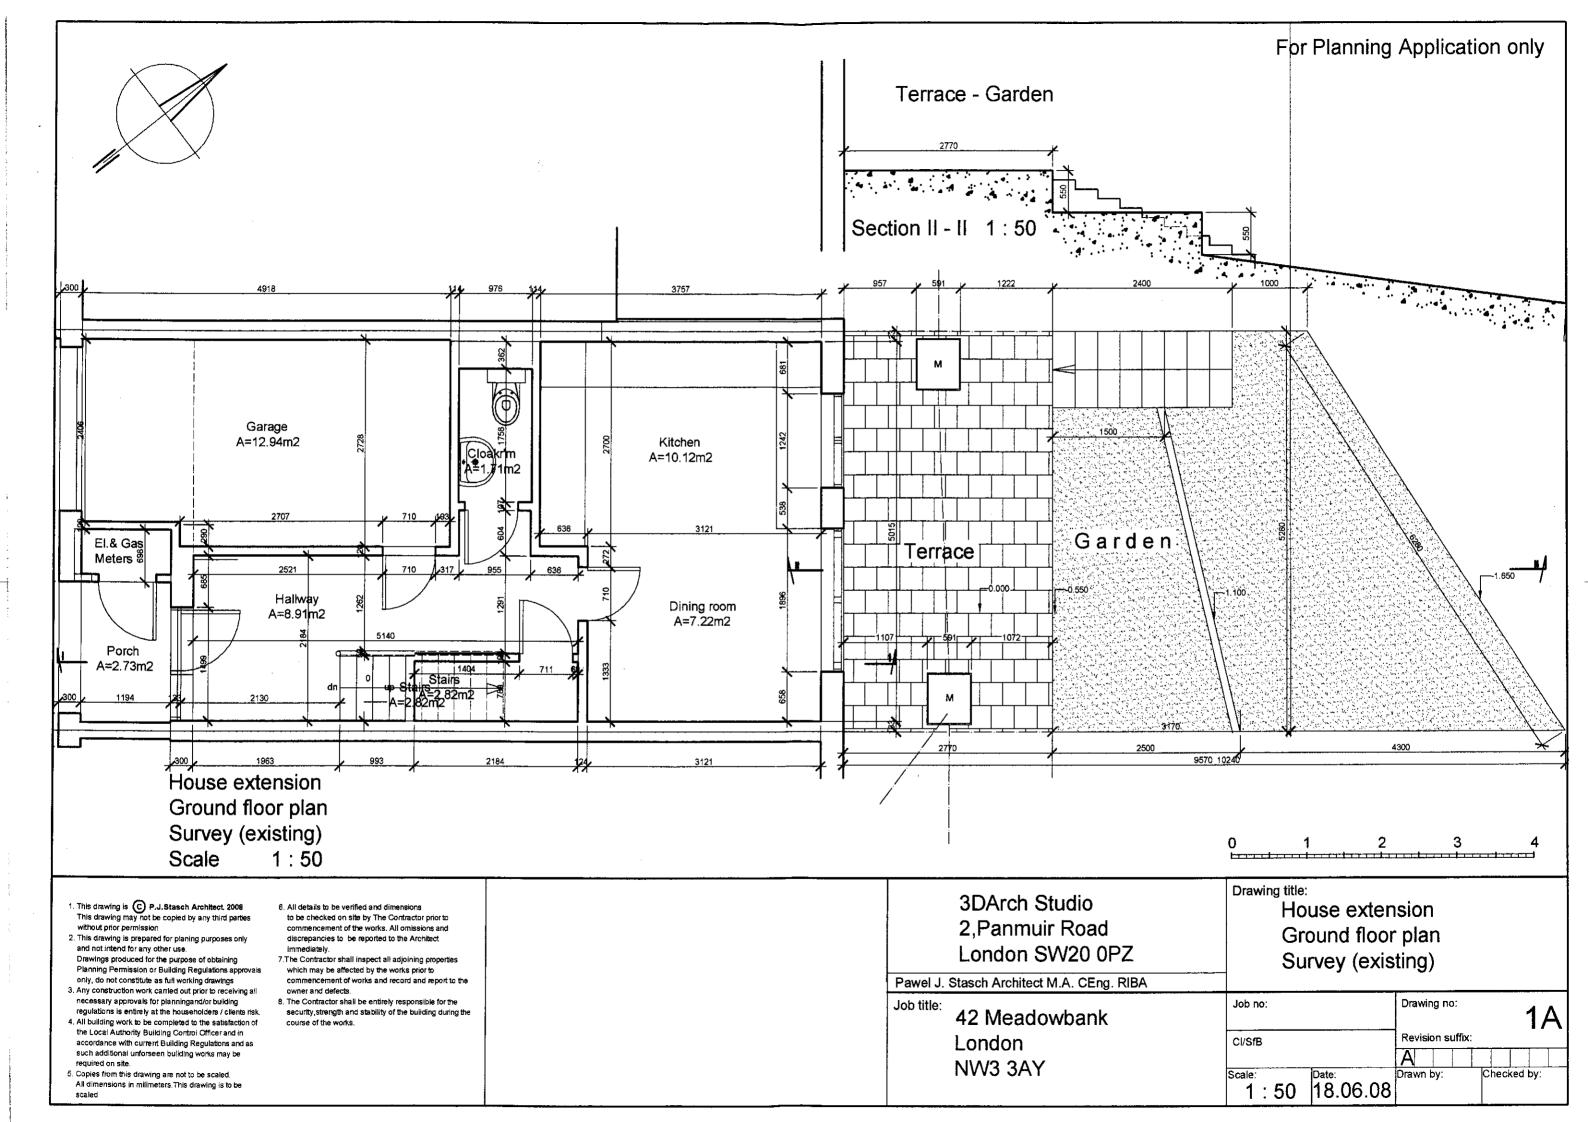

## Drawing title: Revisions: Notes: 3DArch Studio House extension This drawing is P.J.Stasch Architect. 2008 This drawing may not be copied by any third parties. 6. All details to be verified and dimensions to be checked on site by The Contractor prior to 2, Panmuir Road Second floor plan without prior permission commencement of the works. All omissions and discrepancies to be reported to the Architect This drawing is prepared for planing purposes only and not intend for any other use. London SW20 0PZ immediately. Survey (existing) Drawings produced for the purpose of obtaining 7. The Contractor shall inspect all adjoining properties Planning Permission or Building Regulations approval which may be affected by the works prior to Pawel J. Stasch Architect M.A. CEng. RIBA only, do not co