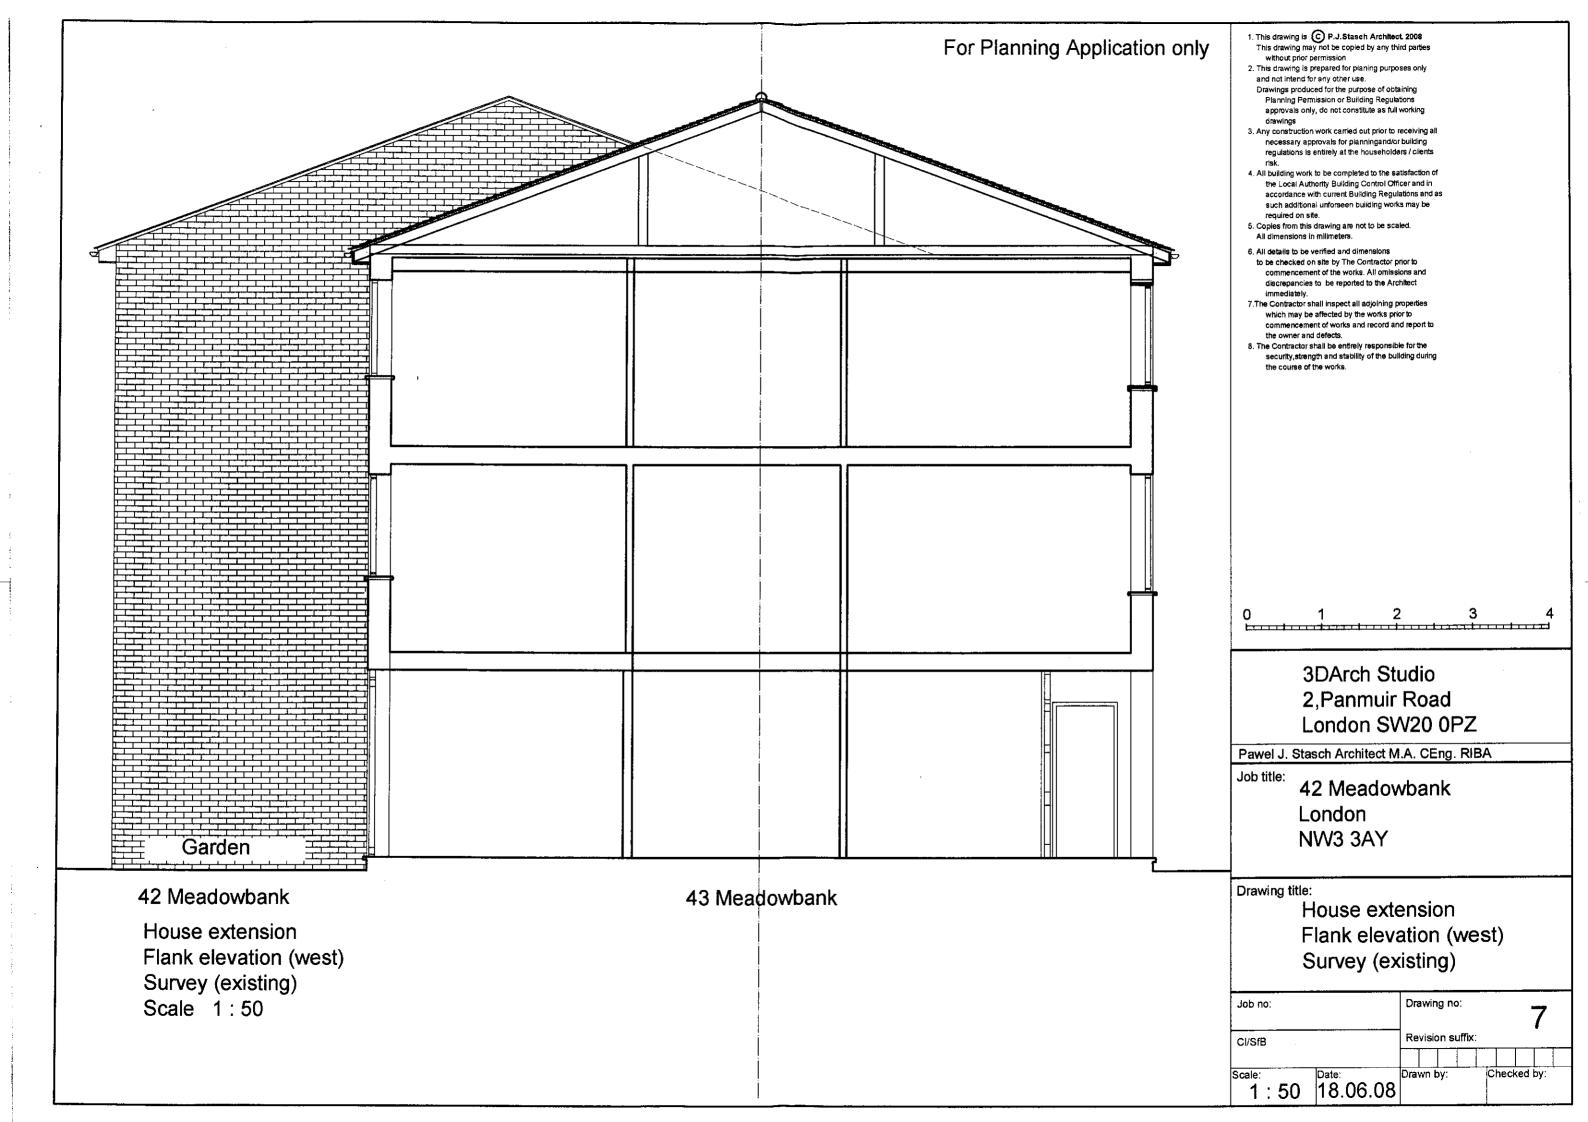

3DArch Studio 2, Panmuir Road London SW20 0PZ

Pawel J. Stasch Architect M.A. CEng. RIBA

42 Meadowbank London NW3 3AY

Drawing title:

House extension Back elavation (north) Survey (existing)

| ob no:<br>VSfB |                | Drawing no:  Revision suffix: |           |  |  |             | 5 |  |  |
|----------------|----------------|-------------------------------|-----------|--|--|-------------|---|--|--|
|                |                |                               |           |  |  |             |   |  |  |
|                |                |                               |           |  |  |             |   |  |  |
| ale:<br>1:50   | Date: 18.06.08 | Dra                           | Drawn by: |  |  | Checked by: |   |  |  |