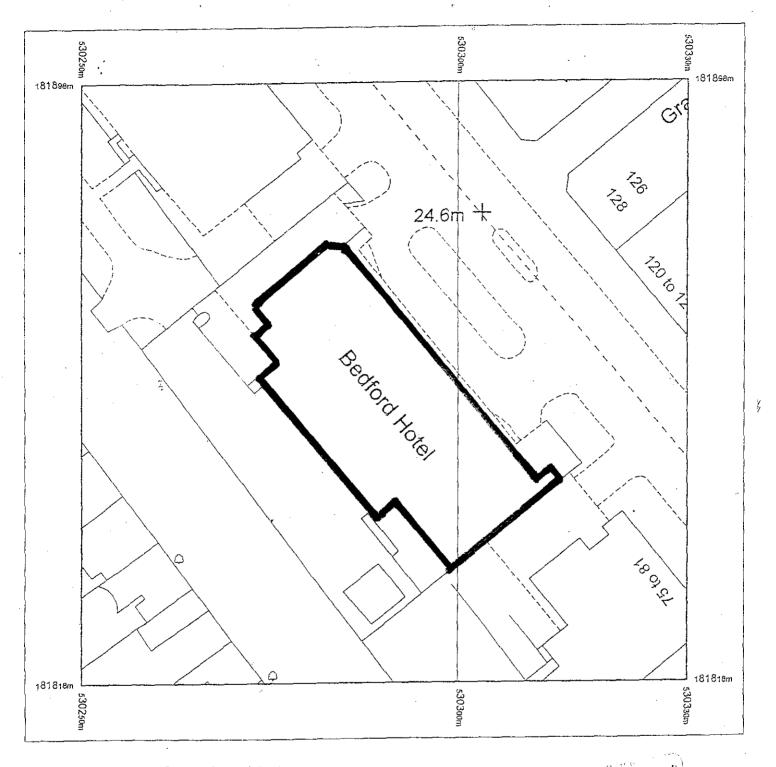

## OS Sitemap®

Produced 01.02.2010 from the Ordnance Survey National Geographic Database and incorporating surveyed revision available at this date. © Crown Copyright 2010.

Reproduction in whole or part is prohibited without the prior permiss on of Ordnance Survey.

Ordnance Survey, the OS Symbol and OS Sitemap are registered trademarks of Ordnance Survey, the national mapping agency of Great Britain.

The representation of a road, track or path is no evidence of a right of way.

The representation of features as lines is no evidence of a property boundary.

Part or all of this OS Sitemap is enlarged from mapping produced at one or more of the following scales: 1:1250,

Supplied by: Latitude - Southampton Serial number: 02906300 Centre coordinates: 530290.25 181857.88

Further information can be found on the OS Sitemap Information leaflet or the Ordnance Survey web site: