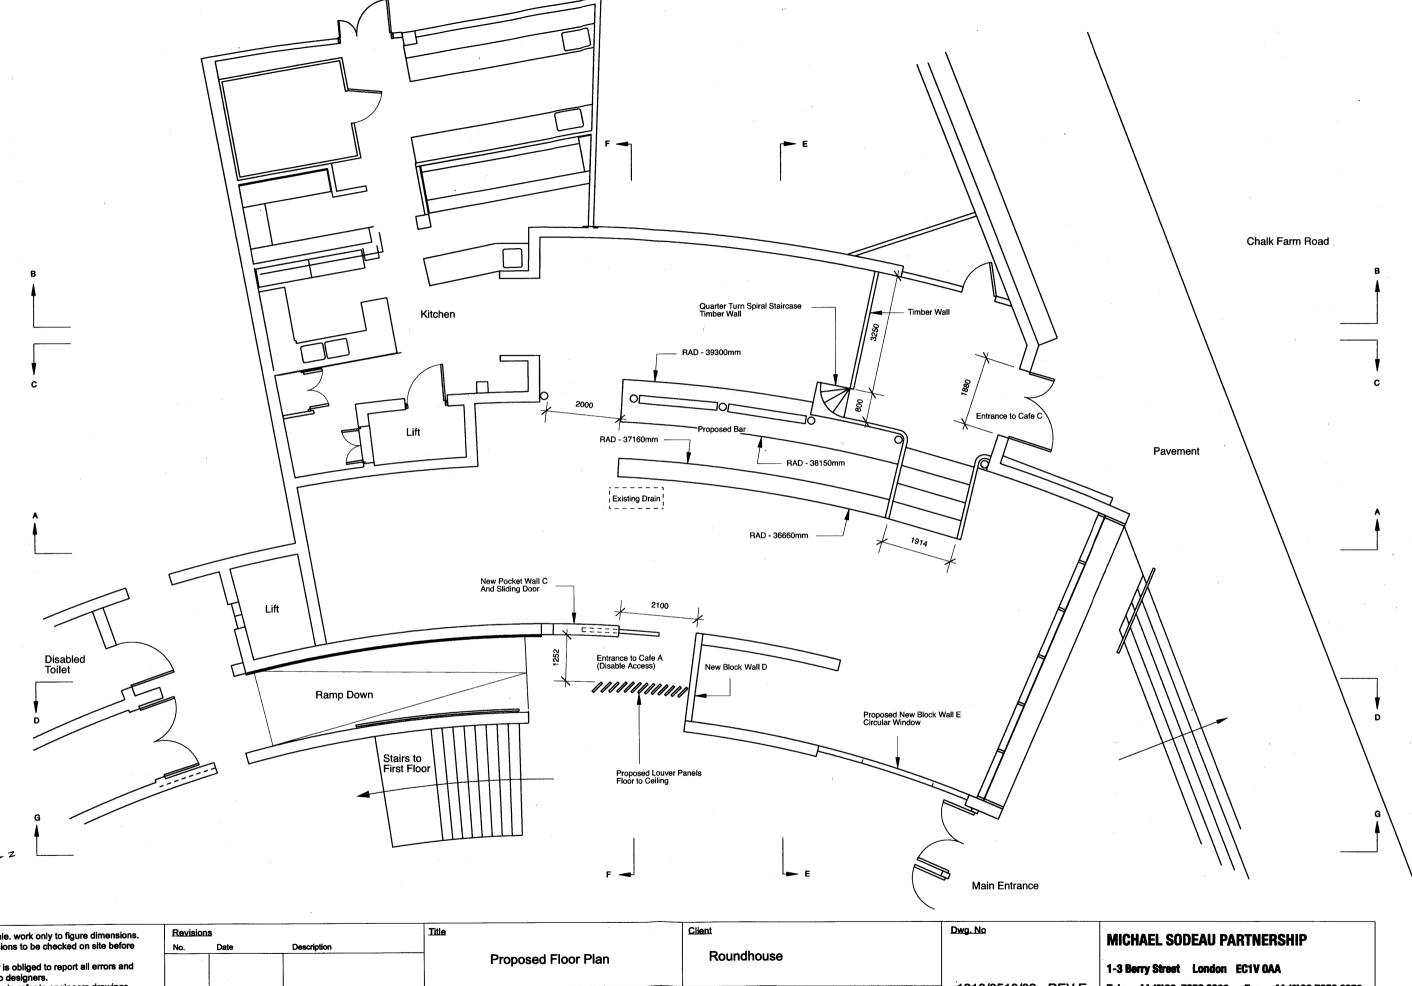

|          |      | •           |                            |          |                |                      |
|----------|------|-------------|----------------------------|----------|----------------|----------------------|
| Revision | 3    |             | Title                      |          | Client         | Dwg. No              |
| No.      | Date | Description | Proposed Floor Plan        |          | Barradharra    |                      |
|          |      |             |                            |          | Roundhouse     |                      |
|          |      |             | 1310/                      |          |                |                      |
|          |      |             | Date 17/05/10  Drawn Scale |          | Project        | 1310/0510/03 - REV E |
| -        |      |             |                            |          | •              | ·                    |
|          |      |             |                            |          | Made In Camden |                      |
|          |      |             | JH                         | 1:100 A3 |                |                      |
|          |      |             |                            |          |                |                      |