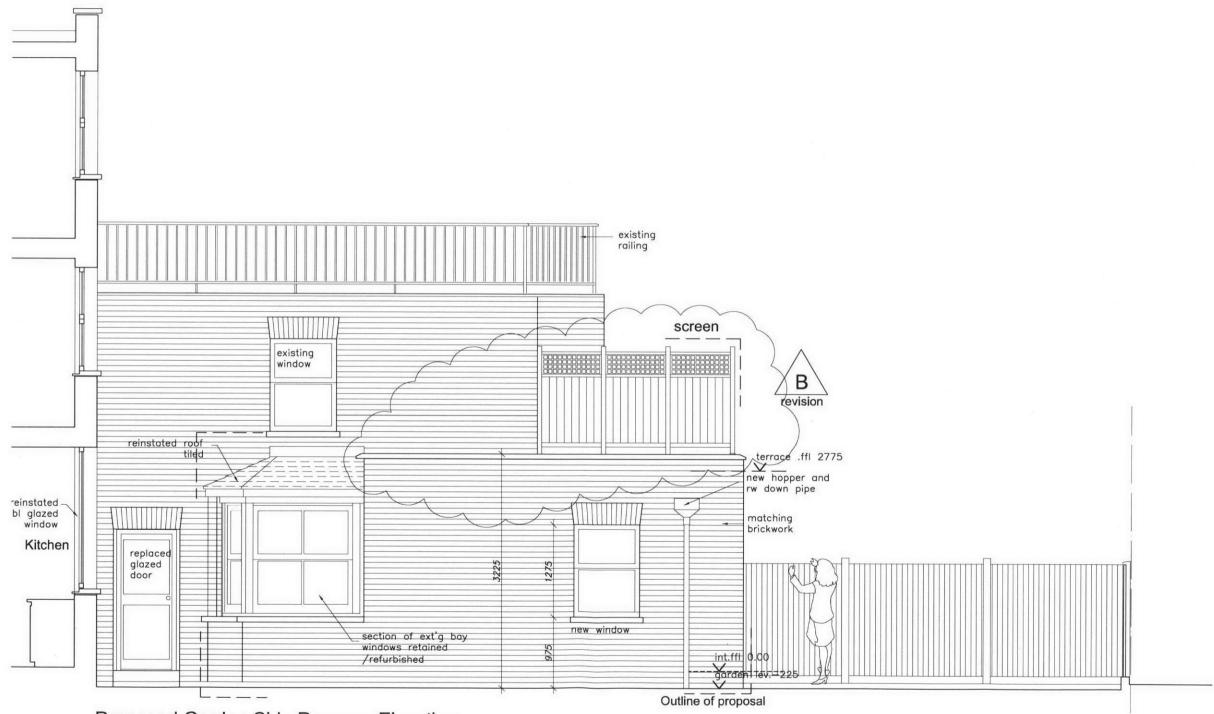

Proposed Garden Side Passage Elevation

## issued for planning

| 114 Fortune Green Road<br>London NW6 1DH | Project:  Drawing Title: | Proposed Shop Unit<br>& Garden Flat<br>Proposed Garden<br>Side Elevation | Scale:<br>1:50@ A3 | Job No:<br>FG-05.10    |
|------------------------------------------|--------------------------|--------------------------------------------------------------------------|--------------------|------------------------|
|                                          |                          |                                                                          | Date: 27.08.10     | Drawing No:<br>EL-06-B |

Revision A- Existing window shown Revision B- reissued for planning 30.08.10, privacy screen added, terrace amended