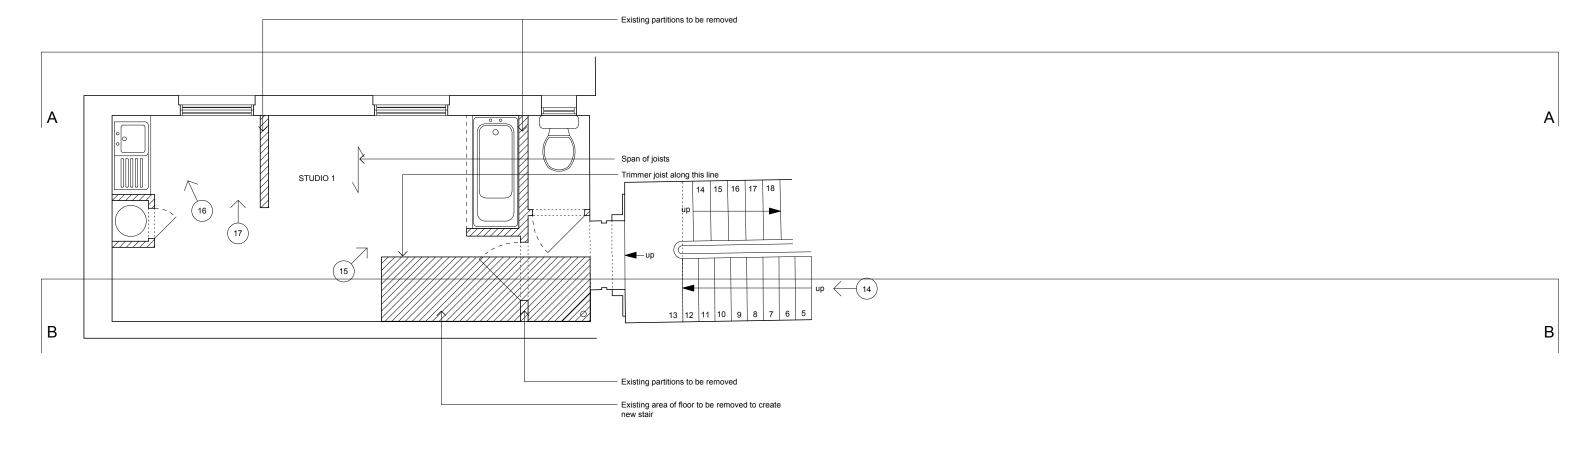

Area of wall to be removed

© 2008 syte architects limited

check all dimensions on site prior to commencement of the work if the drawing exceeds the quantities in any way the architects are to be informed before work is commenced

do not scale dimensions from drawing, drawing is copyright drawing to be read in conjunction with structural engineer's drawings and specification

Location of site photo. Refer to report document.

client