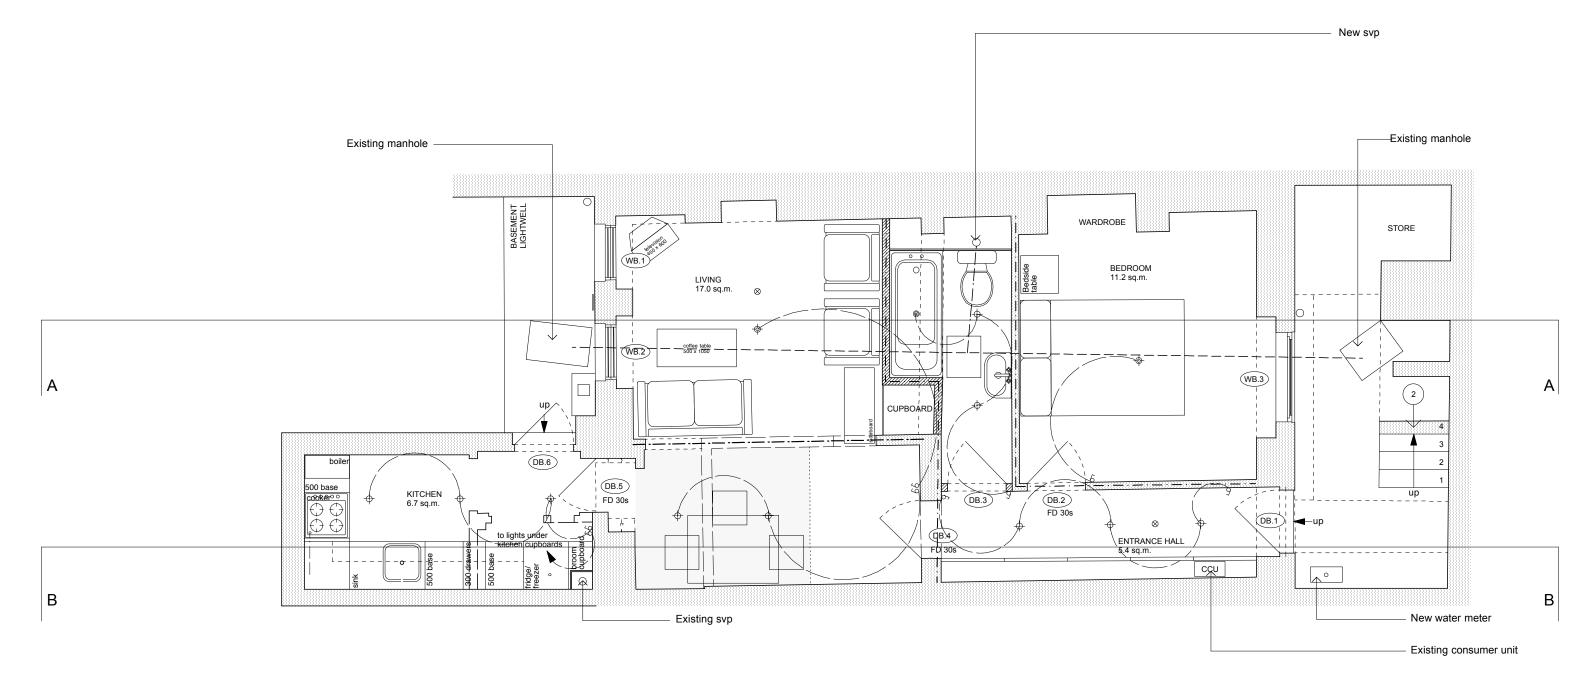

|                                                                                                                                                                                                                                                                            |                                                                                   |                                                                                                               |                |                 |                          | 5m   |
|---------------------------------------------------------------------------------------------------------------------------------------------------------------------------------------------------------------------------------------------------------------------