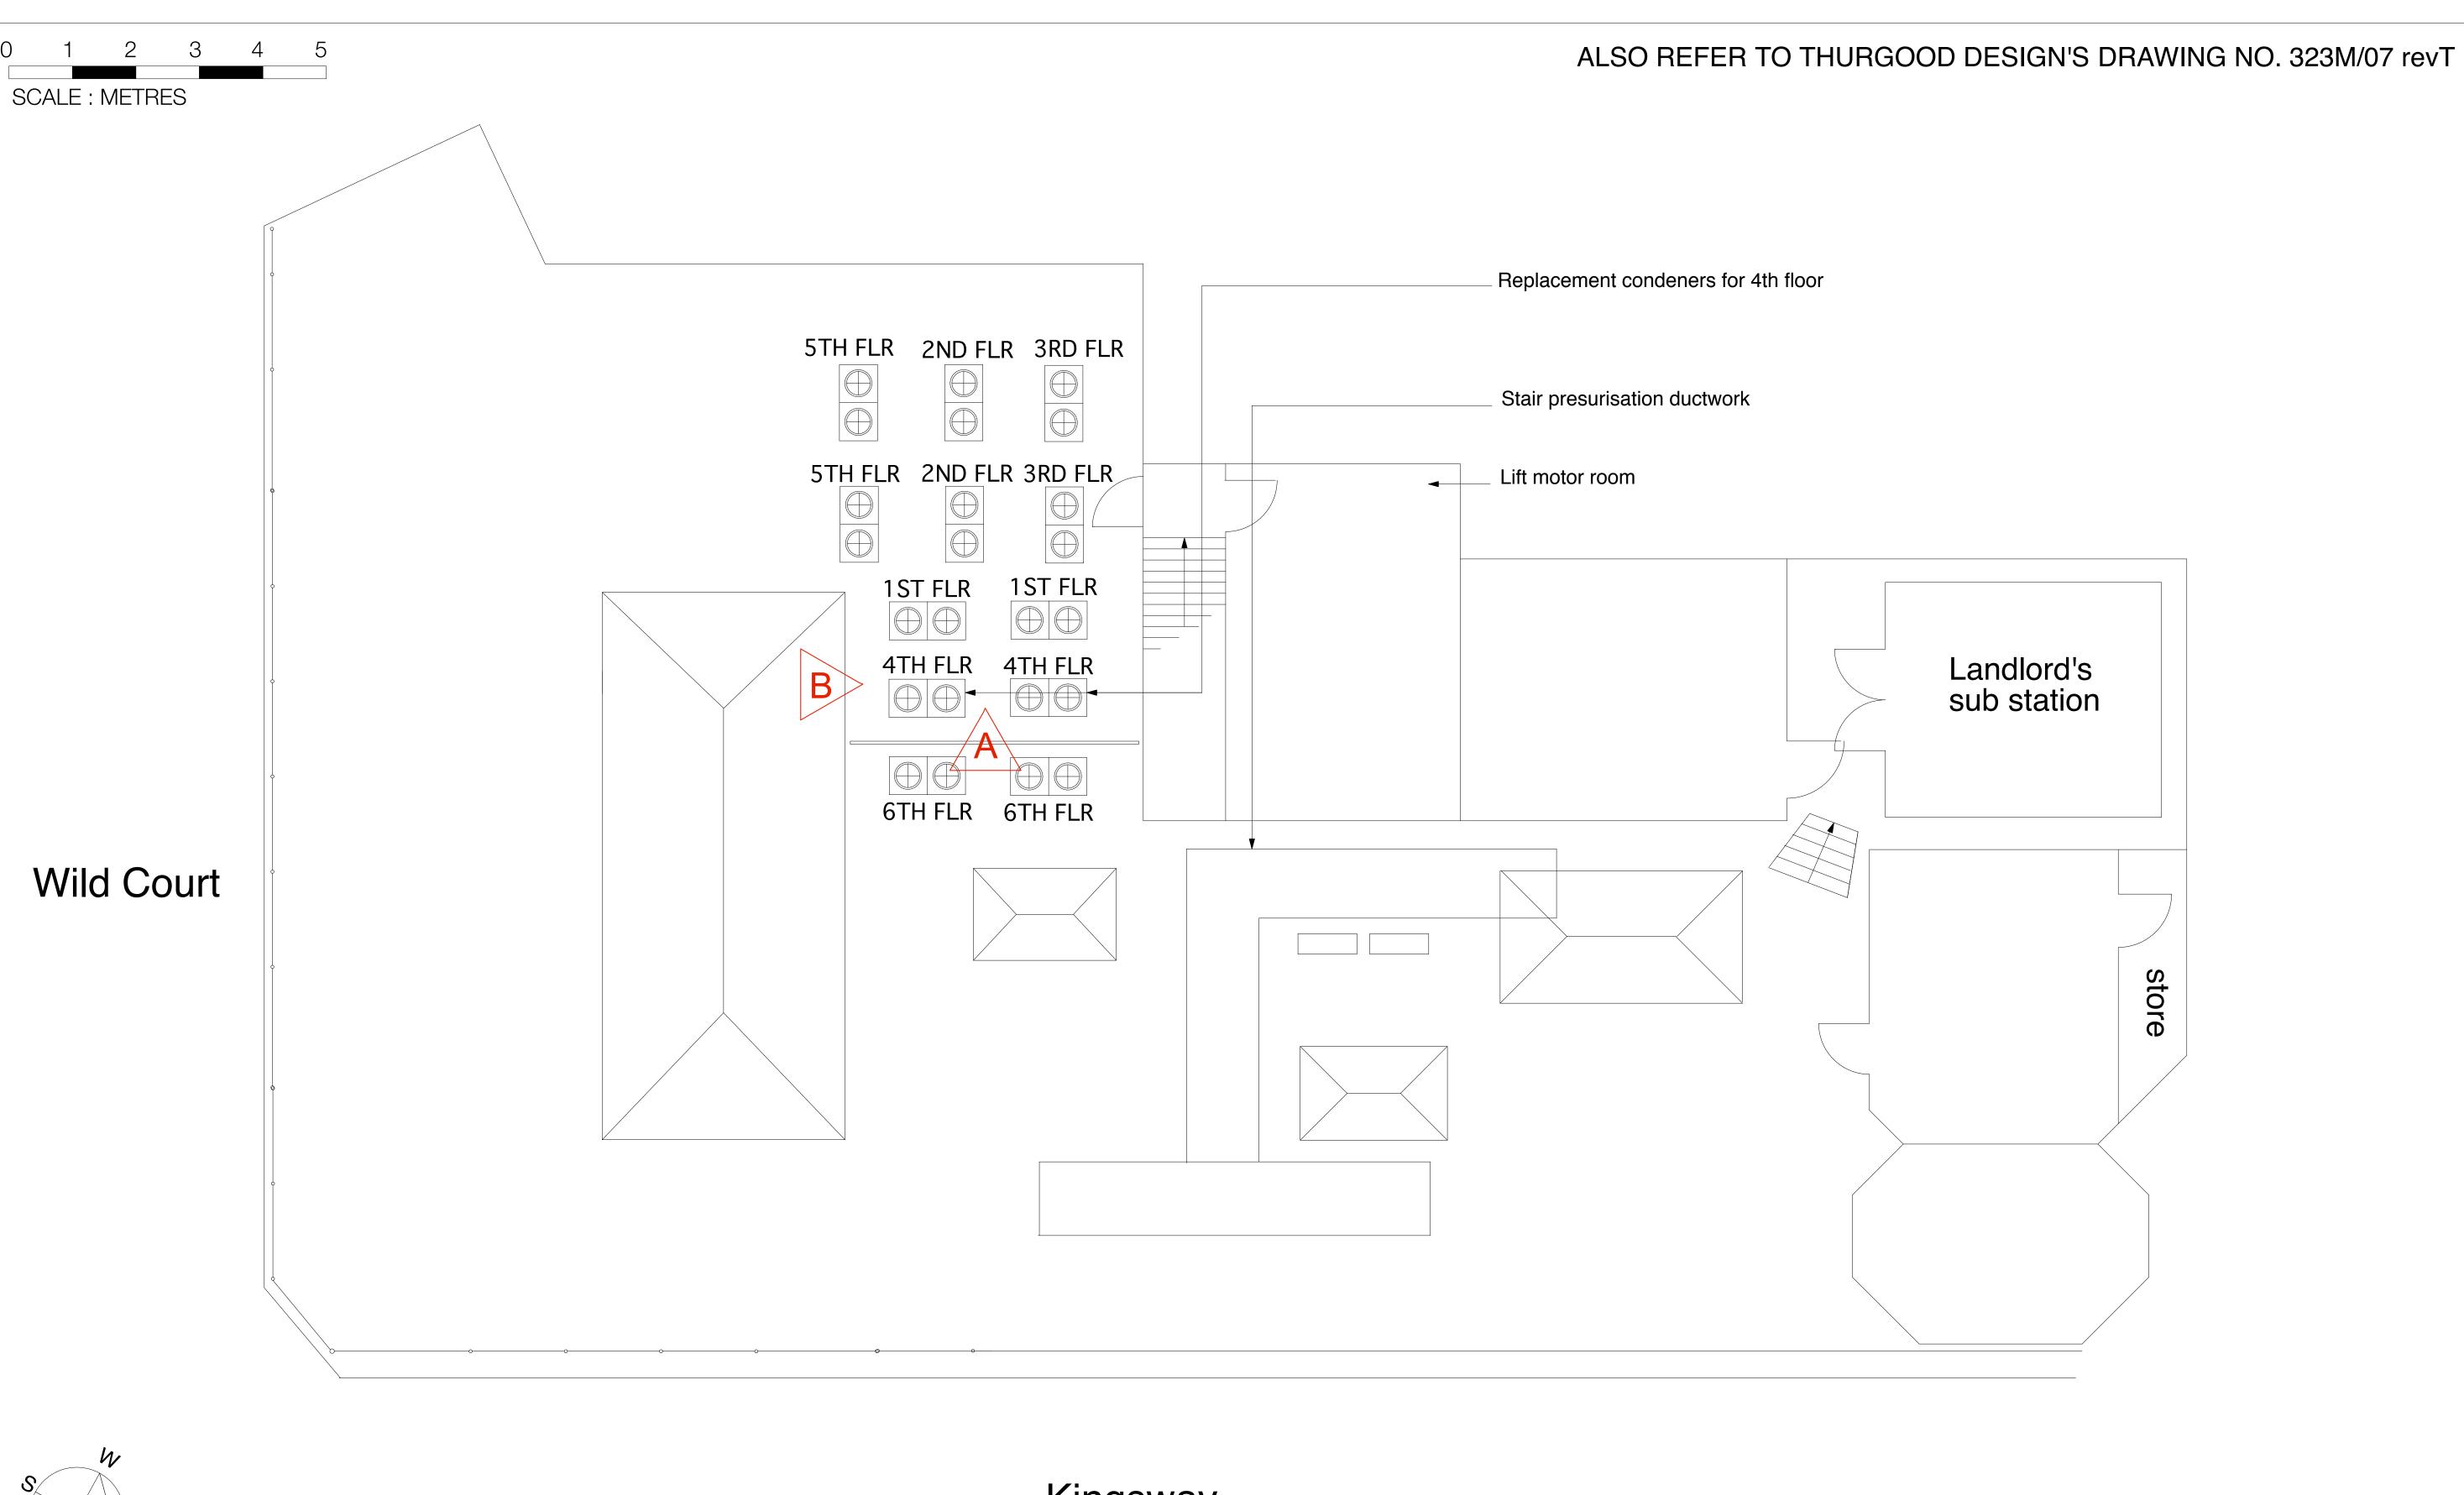

## Kingsway

PROPOSED ROOF LAYOUT PLAN Scale 1:50@A1

## REFER TO DRAWING NO LG12/02-24 FOR PROPOSED ELEVATIONS

| The Contractor to check all dimensions on site and relate to these drawings and to report any discrepancies to Designer prior to construction. All services to conform to Local Authorities, BCO and Environmental Health requirements. All structure to Structural Engineer's details, Local Authority and BCO requirements. All construction and materials to comply with current Building and Fire Regulations.  Contractor shall comply with: The CDM '94 Regulations, Fire Precautions, Code of Practice for the Prevention of Fires on Construction sites and Buildings undergoing Refurbishment, Health & Safety at Work Regulations 1974 Code of Welfare conditions as outlined in the National Working Rule Agreement for the Building Industry and any | no date | notes | client     | Great Capital Partnership LLP        | address      | 25 Radnor Road, Twickenham, Middlesex, TW1 4NH |
|------------------------------------------------------------------------------------------------------------------------------------------------------------------------------------------------------------------------------------------------------------------------------------------------------------------------------------------------------------------------------------------------------------------------------------------------------------------------------------------------------------------------------------------------------------------------------------------------------------------------------------------------------------------------------------------------------------------------------------------------------------------|---------|-------|------------|--------------------------------------|--------------|------------------------------------------------|
|                                                                                                                                                                                                                                                                                                                                                                                                                                                                                                                                                                                                                                                                                                                                                                  |         |       | project    | 4th Floor refurbishment, 71 Kingsway | tel / mobile | Graeme:07831 227597 Nigel:07850 195592         |
|                                                                                                                                                                                                                                                                                                                                                                                                                                                                                                                                                                                                                                                                                                                                                                  | 2       |       | drawing    | Roof plan - Proposed                 | e.mail       | studio@lustedgreen.com                         |
| Statutory Rules and Orders relating to the provision and maintenance of welfare and safety measures and amenities for all work people employed on site.                                                                                                                                                                                                                                                                                                                                                                                                                                                                                                                                                                                                          |         |       | drawing no | LG12/02 -23                          |              | _                                              |
| All works, products, materials and installations to comply with manufacturer's printed recommendations and instructions and to the relevant British Standards.                                                                                                                                                                                                                                                                                                                                                                                                                                                                                                                                                                                                   |         |       | date       | 08.09.10                             |              | lustedgreen                                    |
| This drawing is to be read in conjunction with the Schedule of Works and Specification. do not scale this drawing, all dimensions to be verified on site, copyright of this drawing remains with designer                                                                                                                                                                                                                                                                                                                                                                                                                                                                                                                                                        |         |       | scale      | 1:50 @ A1                            |              | _                                              |