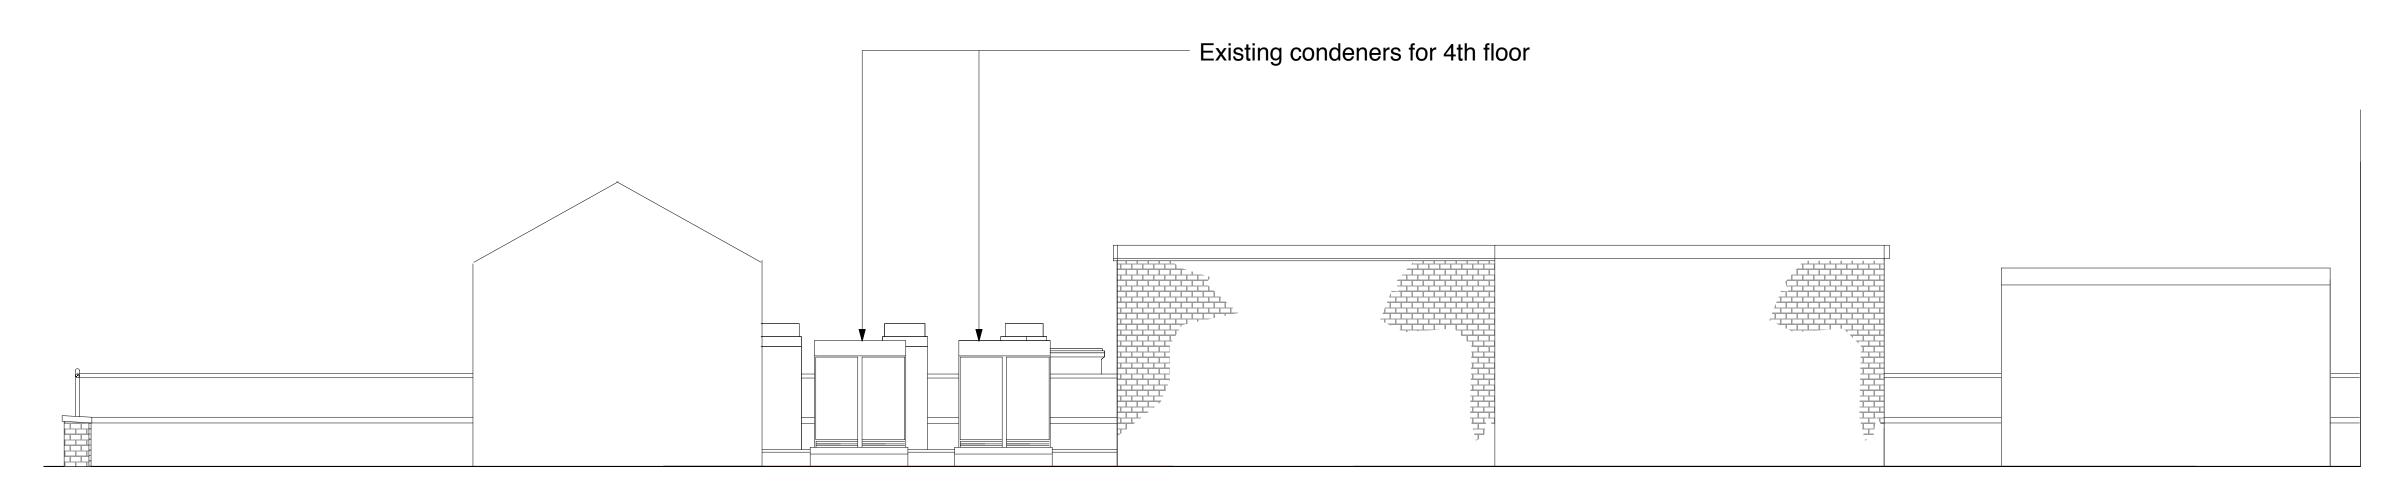

|    | Great Capital Partnership LLP        |  |  |  |  |
|----|--------------------------------------|--|--|--|--|
|    | 4th Floor refurbishment, 71 Kingsway |  |  |  |  |
|    | Elevations - Existing                |  |  |  |  |
| 10 | LG12/02 -22                          |  |  |  |  |
|    | 08.09.10                             |  |  |  |  |
|    | 1:50 @ A1                            |  |  |  |  |