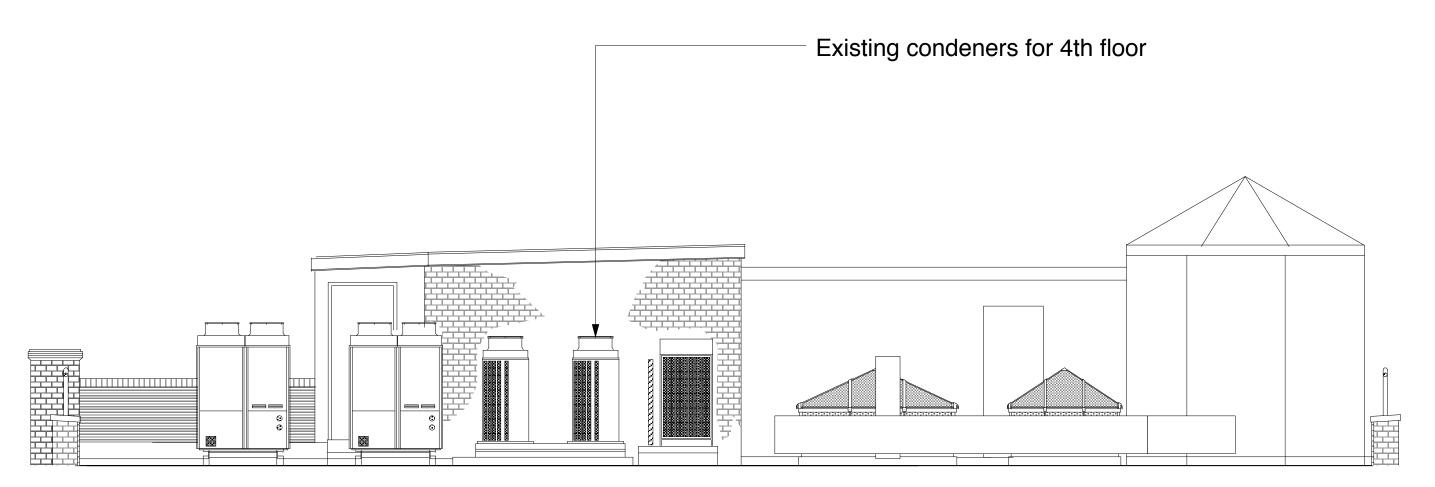

PROPOSED ELEVATION A Scale 1:50@A1



PROPOSED ELEVATION B Scale 1:50@A1

## REFER TO DRAWING NO LG12/02-21 FOR EXISTING PLAN

The Contractor to check all dimensions on site and relate to these drawings and to report any discrepancies to Designer prior to construction. All services to conform to Local Authorities, BCO and Environmental Health requirements. All structure to Structural Engineer's details, Local Authority and BCO requirements. All construction and materials to comply with current Building and Fire Regulations.

Contractor shall comply with: The CDM '94 Regulations, Fire Precautions Code of West.

Contractor shall comply with: The CDM '94 Regulations, Fire Precautions, Code of Practice for the Prevention of Fires on Construction sites and Buildings undergoing Refurbishment, Health & Safety at Work Regulations 19