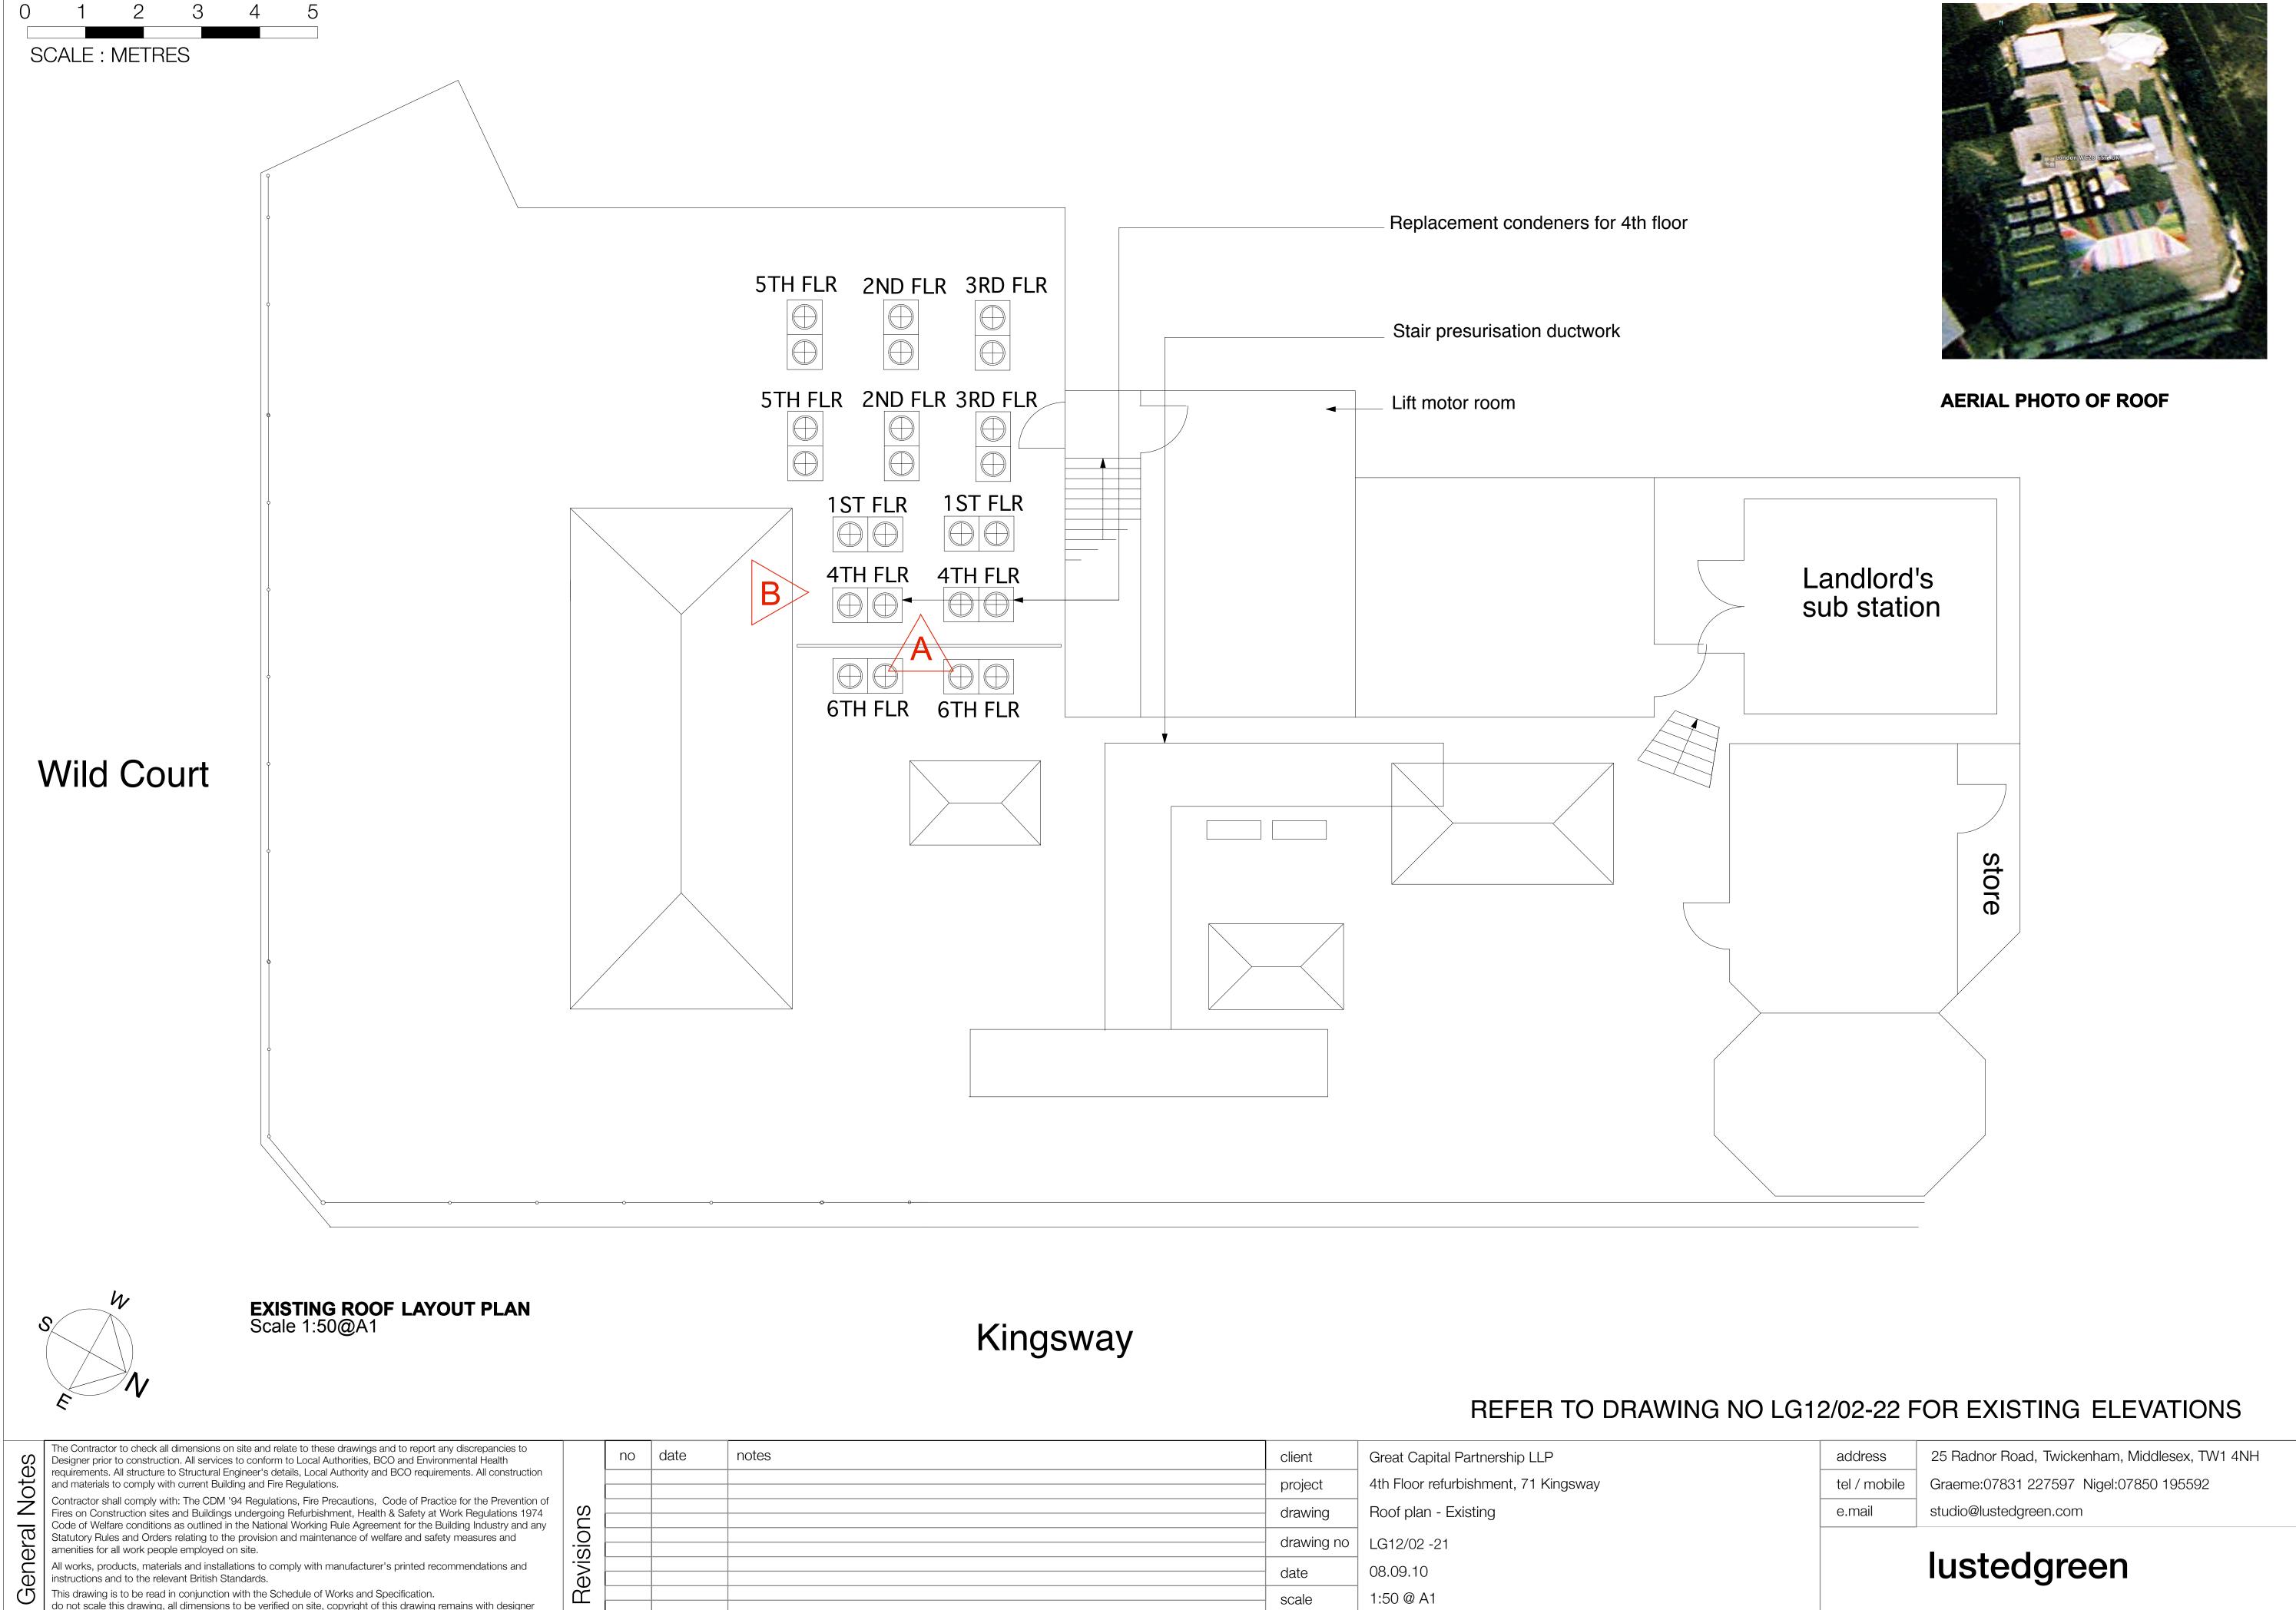

Fires on Construction sites and Buildings undergoing Refurbishment, Health & Safety at Work Regulations 1974 Code of Welfare conditions as outlined in the National Working Rule Agreement for the Building Industry and any Statutory Rules and Orders relating to the provision and maintenance of welfare and safety measures and amenities for all work people employed on site.

All works, products, materials and installations to comply with manufacturer's printed recommendations and

instructions and to the relevant British Standards.

This drawing is to be read in conjunction with the Schedule of Works and Specification. do not scale this drawing, all dimensions to be verified on site, copyright of this drawing remains with designer

drawing no LG12/02 -21 08.09.10 1:50 @ A1

scale

lustedgree