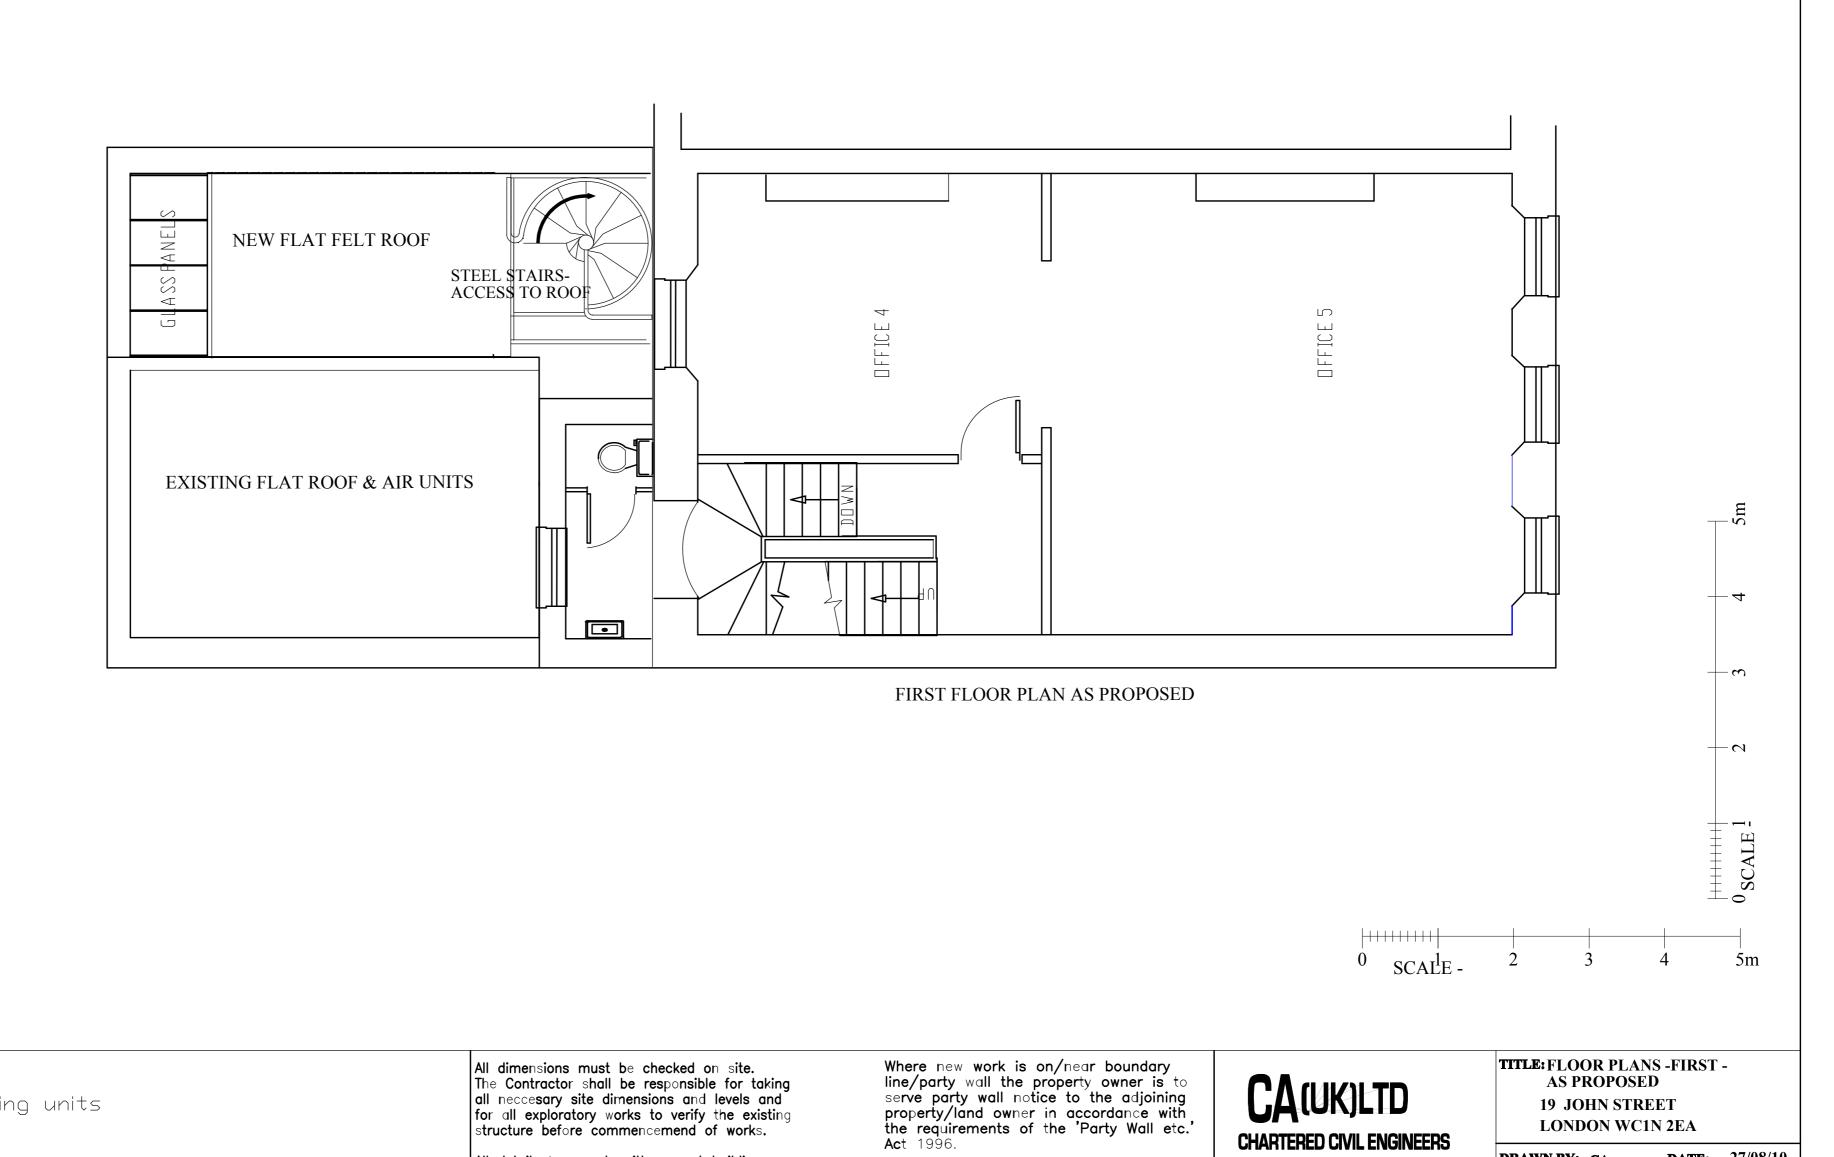

AS PROPOSED

19 JOHN STREET LONDON WC1N 2EA

DRAWN BY: CA

**DATE:** 27/08/10

**SCALE:** 1:50

REVISIO

23/09/10 removed air conditioning units