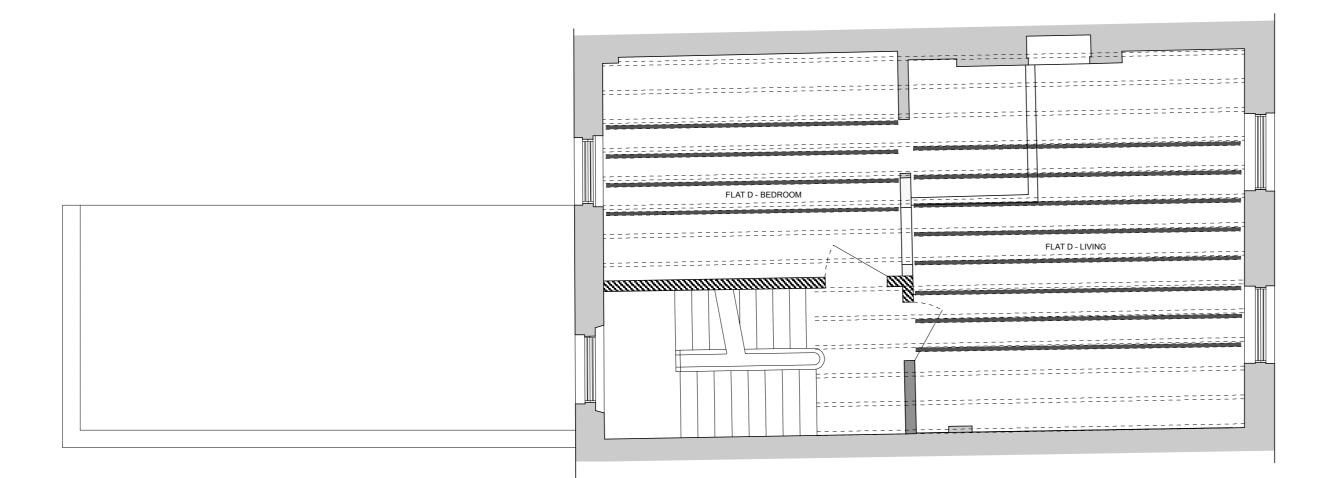

## PLAN SECOND FLOOR - THROUGH PARTY WALLS - SHOWING PROPOSED FLOOR STRENGTHENING 1:50@A1

PLAN THIRD FLOOR - THROUGH PARTY WALLS - SHOWING PROPOSED FLOOR STRENGTHENING 1:50 @A1

| © 2010 syte architects limited<br>check all dimensions on site prior to commencement of the work                                                                             | revisions<br>Rev A - 24.08.10 Revised Planning and Listed Building submission |              | client           | project        | drawing title                                 | date            | drawn by         | revision |
|------------------------------------------------------------------------------------------------------------------------------------------------------------------------------|-------------------------------------------------------------------------------|--------------|------------------|----------------|-----------------------------------------------|-----------------|------------------|----------|
| if the drawing exceeds the quantities in any way the architects are to be<br>informed before work is commenced<br>do not scale dimensions from drawing. drawing is copyright | evto                                                                          |              |                  | 93 Judd Street |                                               | Feb 10<br>scale | BM<br>checked by | A        |
| drawing to be read in conjunction with structural engineer's drawings and<br>specification                                                                                   | Syste<br>34 Berwick Street London W1F 6TS T 020 7734 8310 F 020 7734 8301     | FOR APPROVAL | Resoloution Ltd. | London         | Joist strengthening<br>layout and setting out | As shown        | -                | 145.402  |