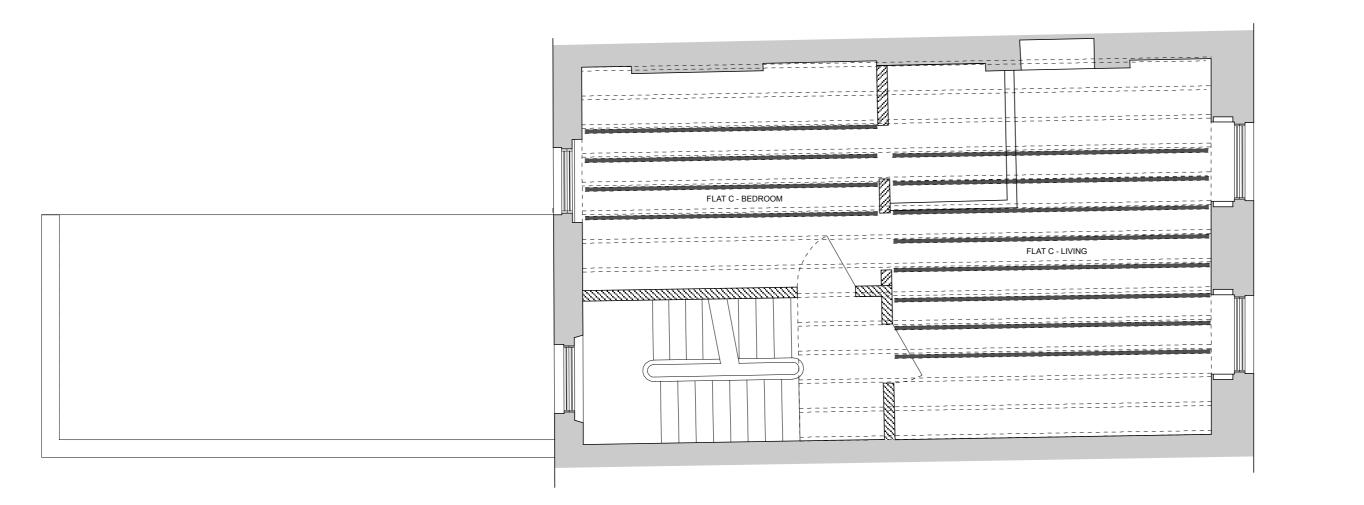

## PLAN FIRST FLOOR - THROUGH PARTY WALLS - SHOWING PROPOSED FLOOR STRENGTHENING 1:50 @ A1