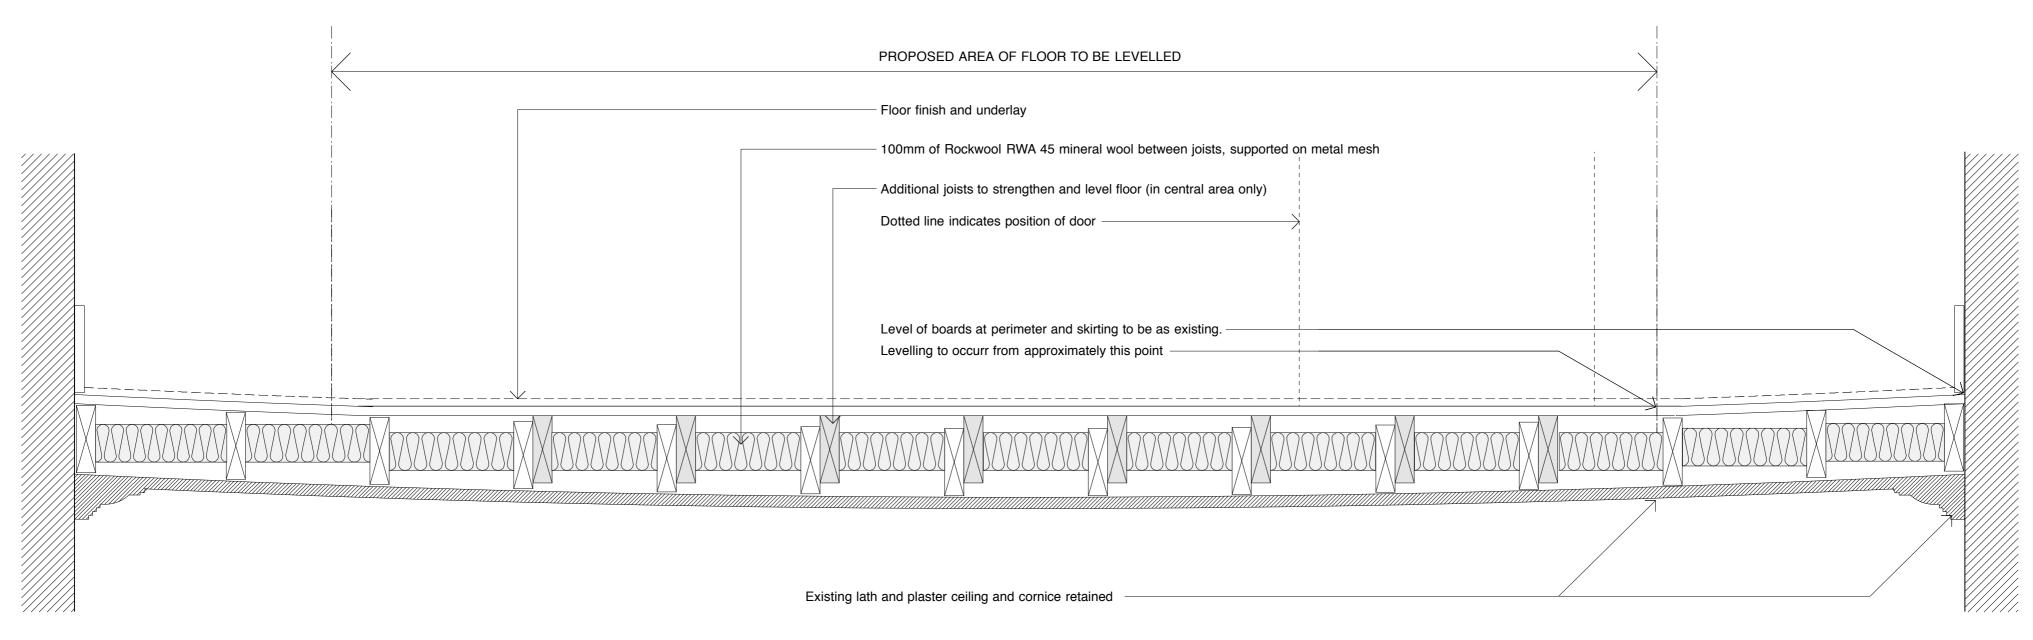

SECTION- SECTION FIRST FLOOR - THROUGH PARTY WALLS - SHOWING PROPOSED FLOOR STRENGTHENING AND FLOOR LEVELLING 1:10@A1

Additional joist