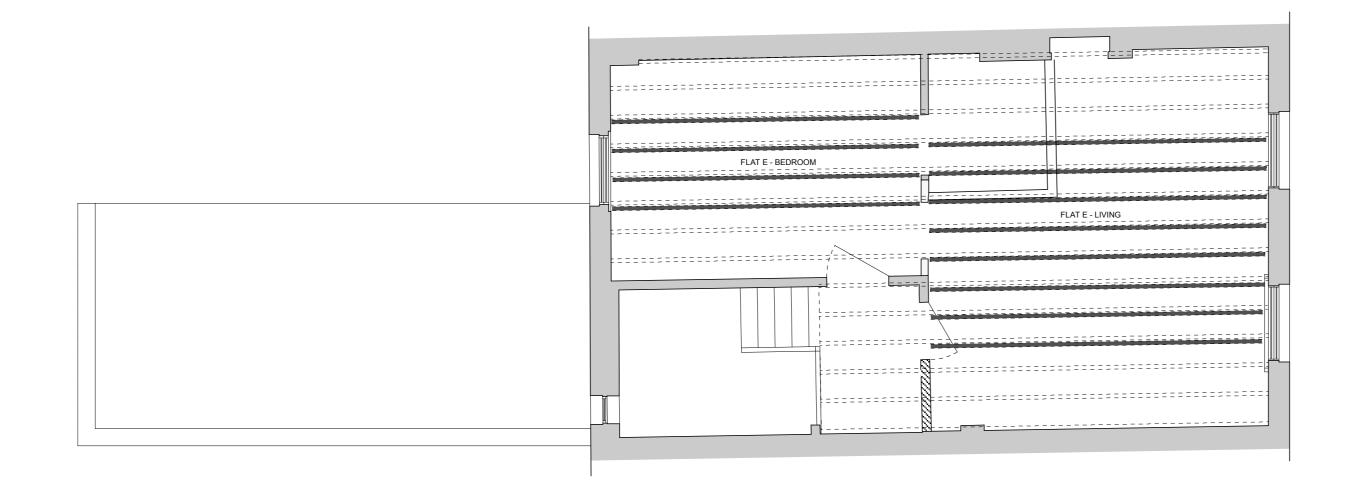

## PLAN SECOND FLOOR - THROUGH PARTY WALLS - SHOWING PROPOSED FLOOR STRENGTHENING 1:50@A1

PLAN THIRD FLOOR - THROUGH PARTY WALLS - SHOWING PROPOSED FLOOR STRENGTHENING 1:50 @A1

| © 2010 syte architects limited<br>check all dimensions on site prior to commencement of the work                                                                             | revisions<br>Rev A - 24.08.10 Revised Planning and Listed Building submission |              | client           | project        | drawing title                                 | date            | drawn by         | revision |
|------------------------------------------------------------------------------------------------------------------------------------------------------------------------------|-------------------------------------------------------------------------------|--------------|------------------|----------------|-----------------------------------------------|-----------------|------------------|----------|
| if the drawing exceeds the quantities in any way the architects are to be<br>informed before work is commenced<br>do not scale dimensions from drawing. drawing is copyright | evto                                                                          |              |                  | 93 Judd Street |                                               | Feb 10<br>scale | BM<br>checked by | A        |
| drawing to be read in conjunction with structural engineer's drawings and<br>specification                                                                                   | Syste<br>34 Berwick Street London W1F 6TS T 020 7734 8310 F 020 7734 8301     | FOR APPROVAL | Resoloution Ltd. | London         | Joist strengthening<br>layout and setting out | As shown        | -                | 145.402  |