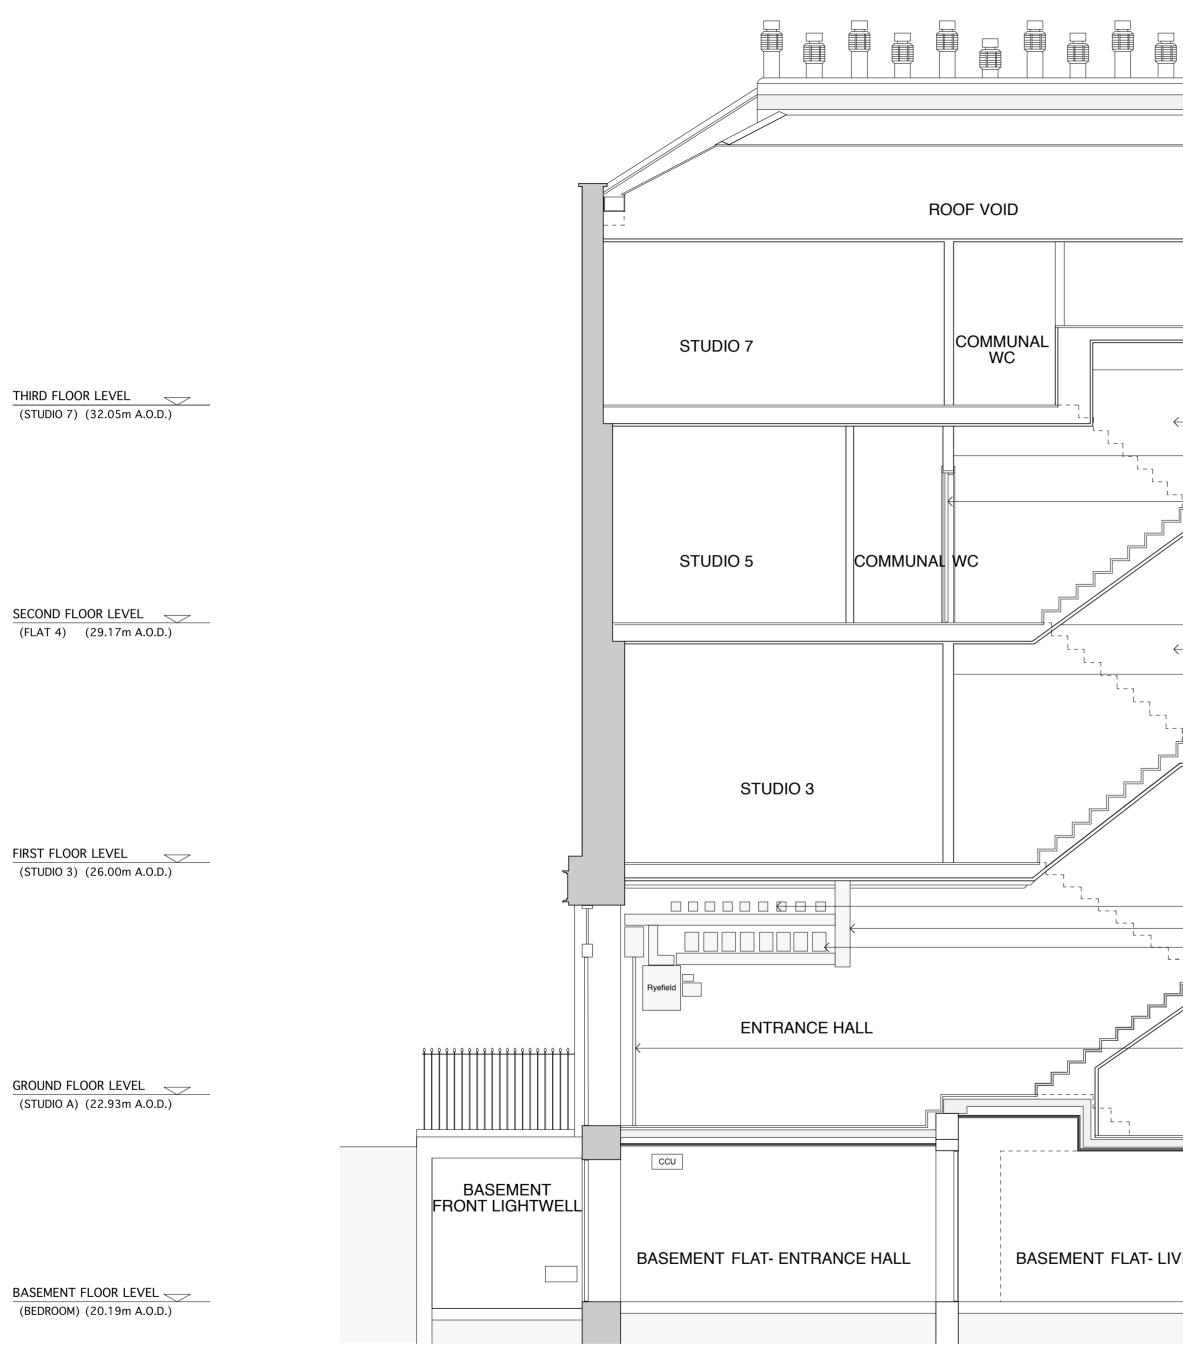

|      |                                  | Existing svp                                                                                                                                |
|------|----------------------------------|---------------------------------------------------------------------------------------------------------------------------------------------|
|      |                                  | Existing boxing out for drainage run                                                                                                        |
|      |                                  | Existing boxing out for drainage run<br>COPING LEVEL<br>(28.07m A.O.D.) (coping)<br>NOMINAL ROOF LEVEL<br>(27.63m A.O.D.) (nom. roof level) |
|      | GROUND FLOOR FLAT EXTERNAL STORE | Existing meters<br>Existing electrical riser in metal trunking<br>Existing fuse boards<br>UPPER GROUND FLOOR LEVEL<br>(24.64m A.O.D.)       |
| /ING |                                  | (22.39m A.O.D.)                                                                                                                             |

|              | client             | project                  | drawing title | date    | drawn by   | revision |
|--------------|--------------------|--------------------------|---------------|---------|------------|----------|
|              |                    |                          |               | Feb 10  | RW         | /        |
|              |                    | 93 Judd Street<br>London | Section B:B   | scale   | checked by | drawing  |
| FOR APPROVAL | Resolution Limited | London WC1H 9NE          | As existing   | 1:50@A2 | RW         | 145.302  |