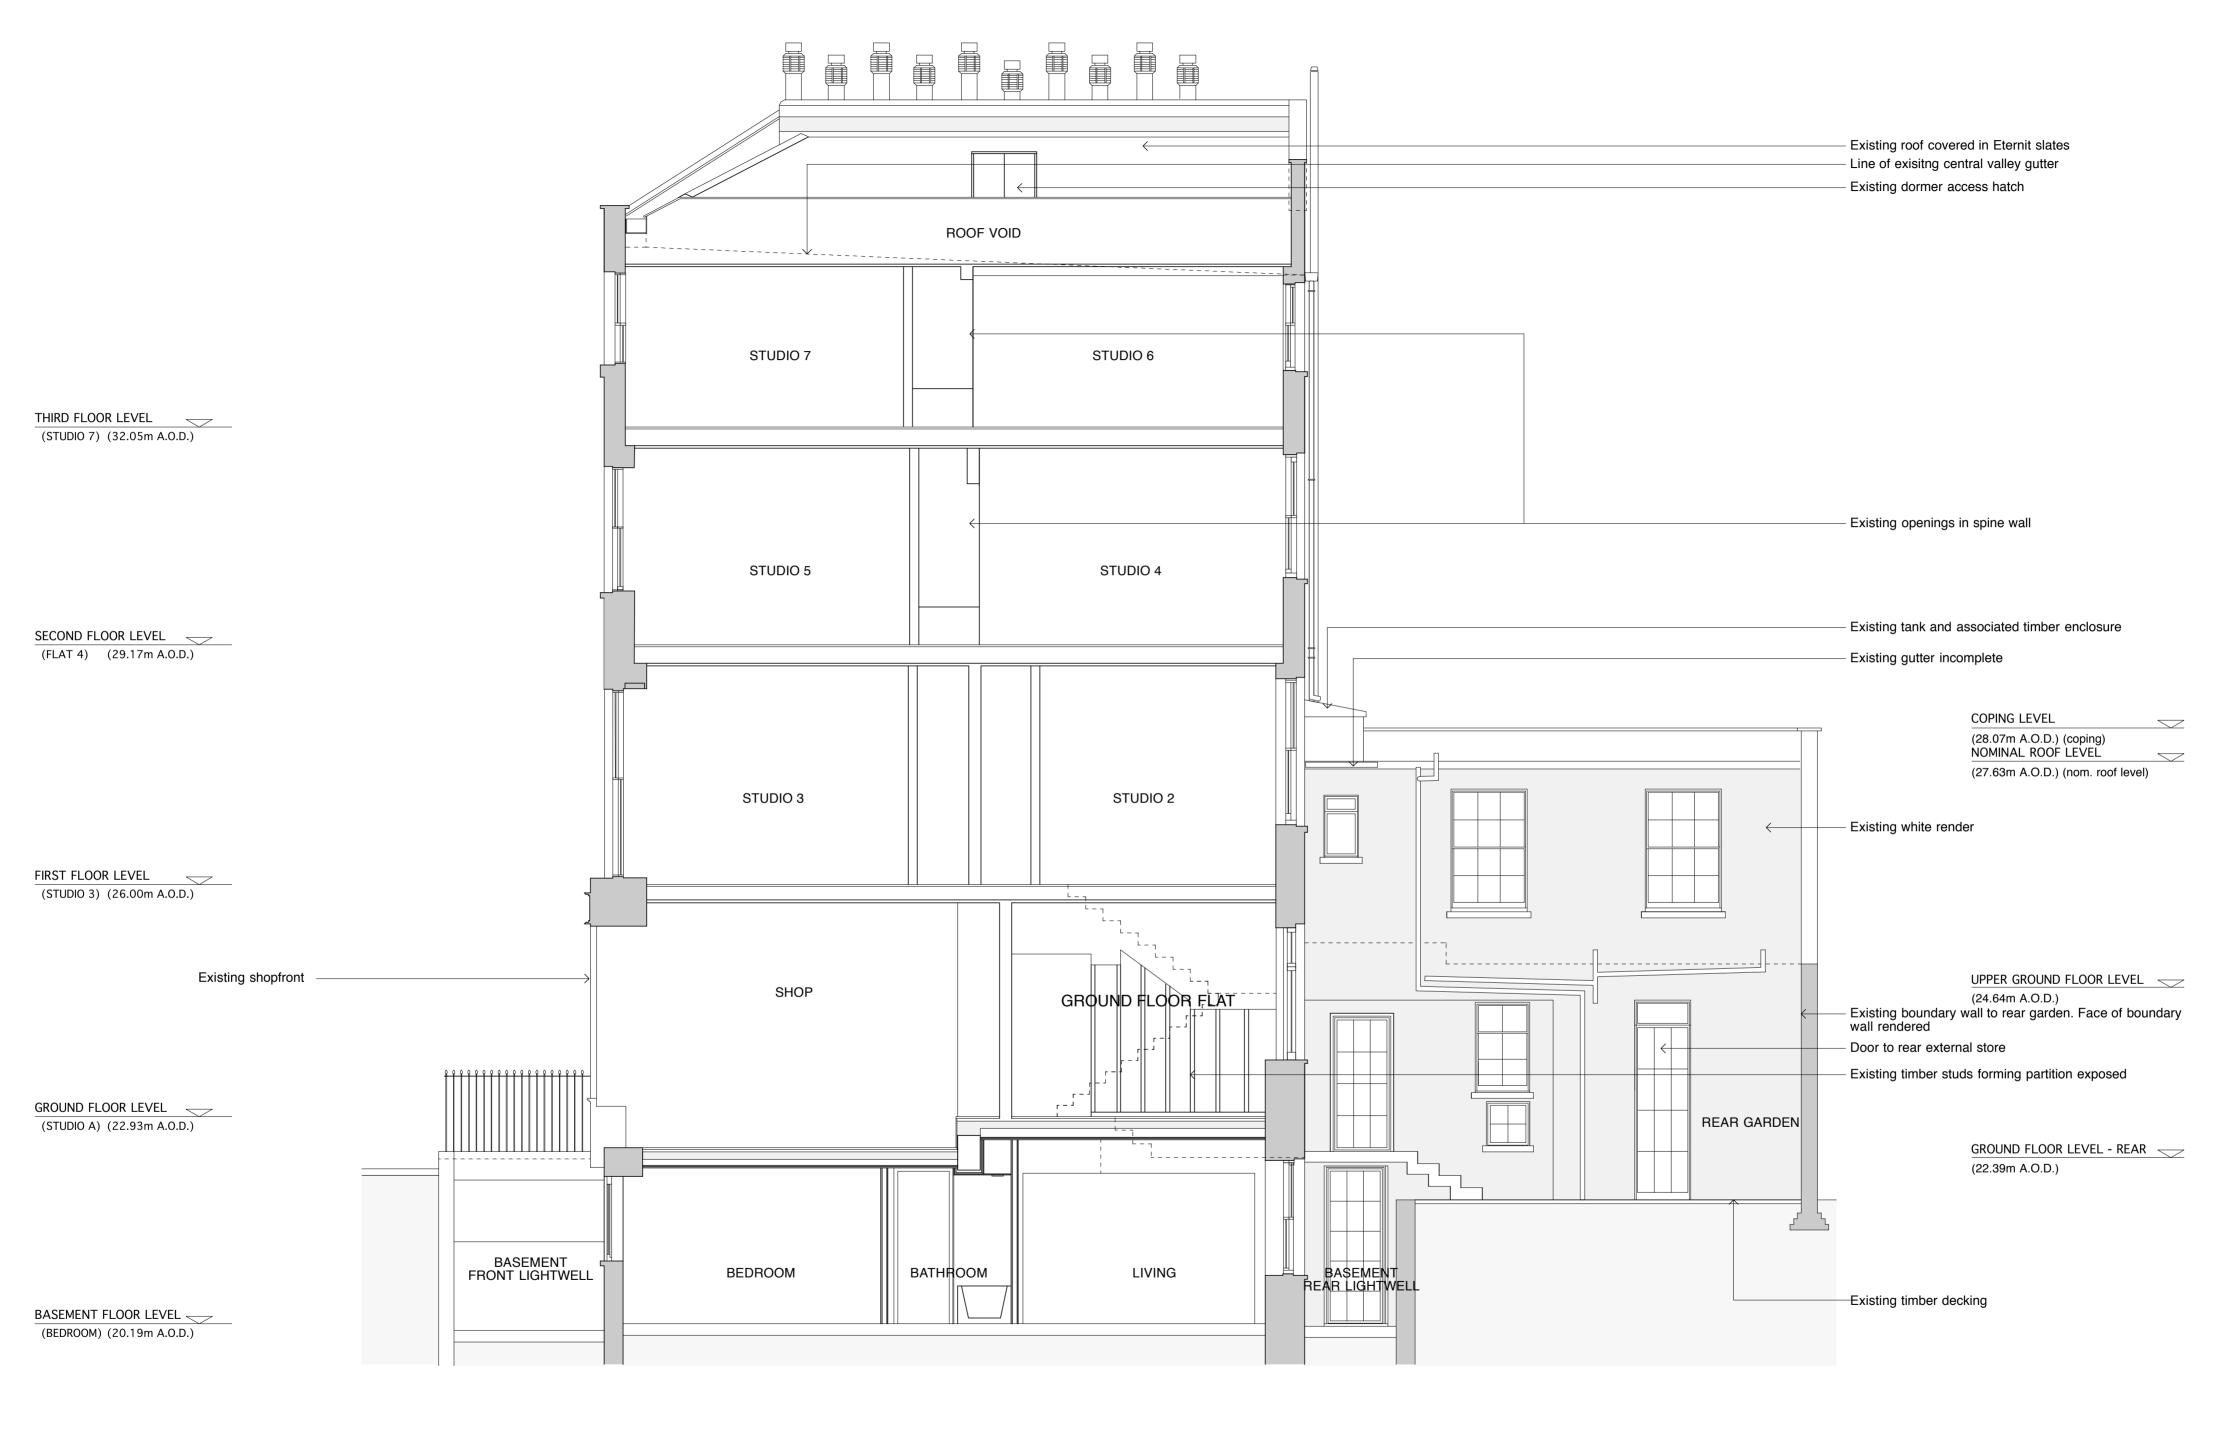

|              | client             | project                  | drawing title | date    | drawn by   | revision |
|--------------|--------------------|--------------------------|---------------|---------|------------|----------|
|              |                    |                          |               | Feb 10  | RW         | /        |
|              |                    | 93 Judd Street<br>London | Section A:A   | scale   | checked by | drawing  |
| FOR APPROVAL | Resolution Limited | London WC1H 9NE          | As existing   | 1:50@A2 | RW         | 145.301  |