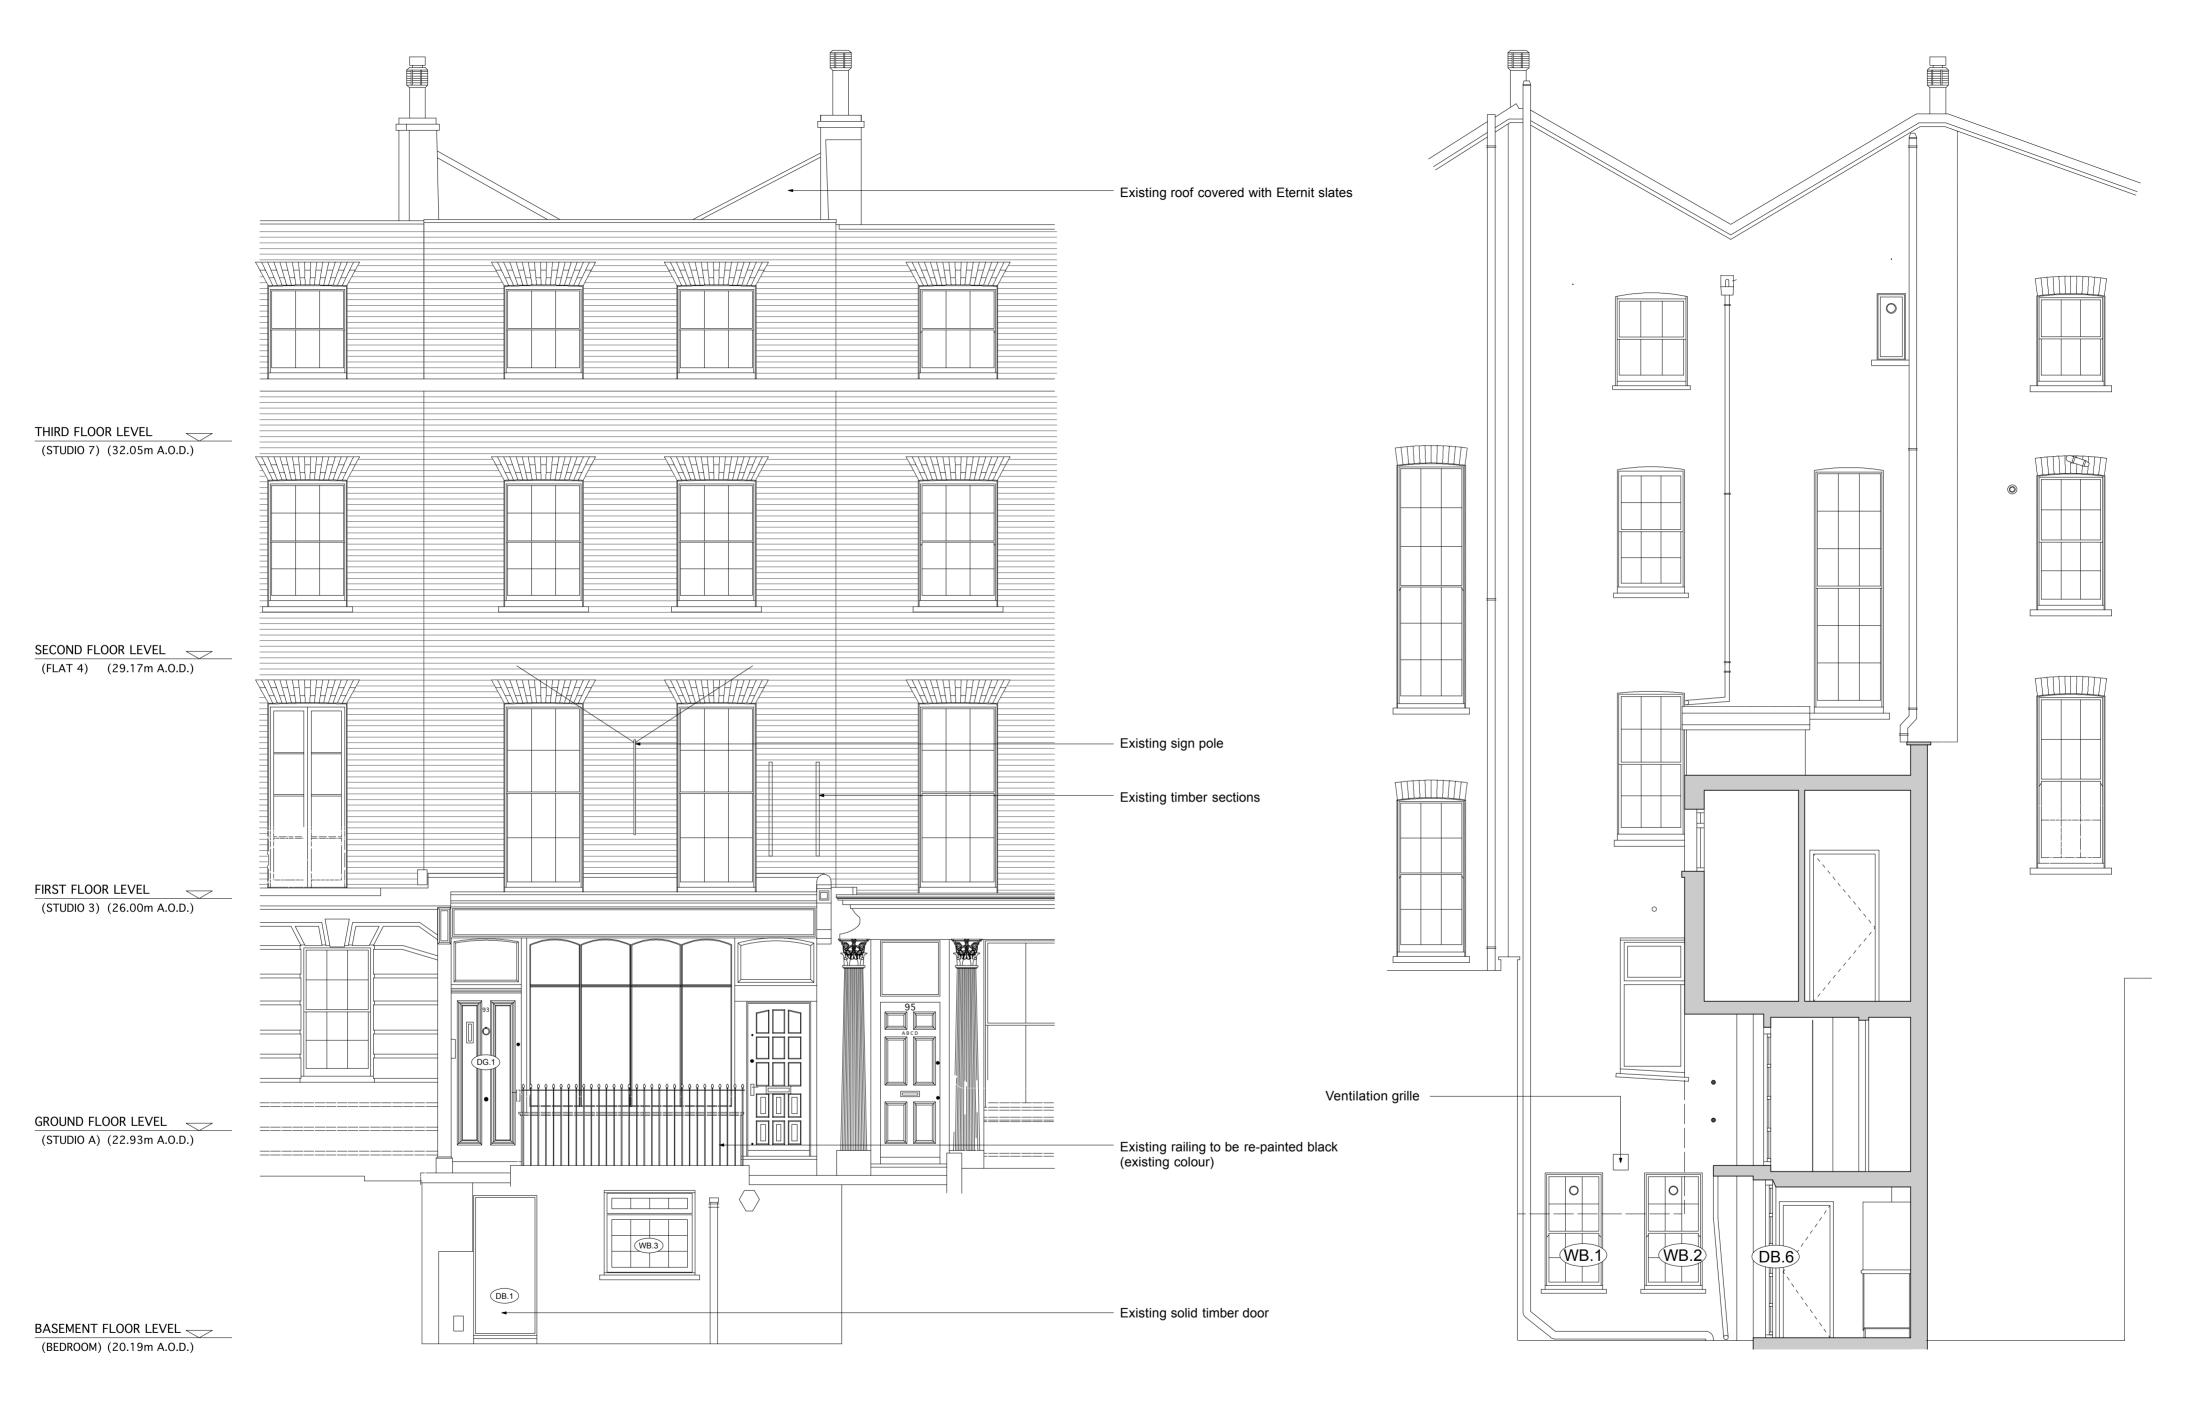

## FRONT ELEVATION

| © 2010 syte architects limited                                                                                 |                                                                     | revisions |
|----------------------------------------------------------------------------------------------------------------|---------------------------------------------------------------------|-----------|
| check all dimensions on site prior to commencement of the work                                                 |                                                                     |           |
| if the drawing exceeds the quantities in any way the architects are to be<br>informed before work is commenced | -                                                                   |           |
| do not scale dimensions from drawing. drawing is copyright                                                     | ev/to                                                               |           |
| drawing to be read in conjunction with structural engineer's drawings and specification                        | Syte                                                                |           |
|                                                                                                                | 83-84 Berwick Street London W1F 8TS T 020 7734 8310 F 020 7734 8301 |           |

## REAR ELEVATION

|              | client             | project                  | drawing title             | date    | drawn by   | revision |
|--------------|--------------------|--------------------------|---------------------------|---------|------------|----------|
|              |                    |                          |                           | Feb 10  | RW         | 1        |
|              |                    | 93 Judd Street<br>London | Front and rear elevations | scale   | checked by | drawing  |
| FOR APPROVAL | Resolution Limited | London WC1H 9NE          | As existing               | 1:50@A2 | RW         | 145.300  |