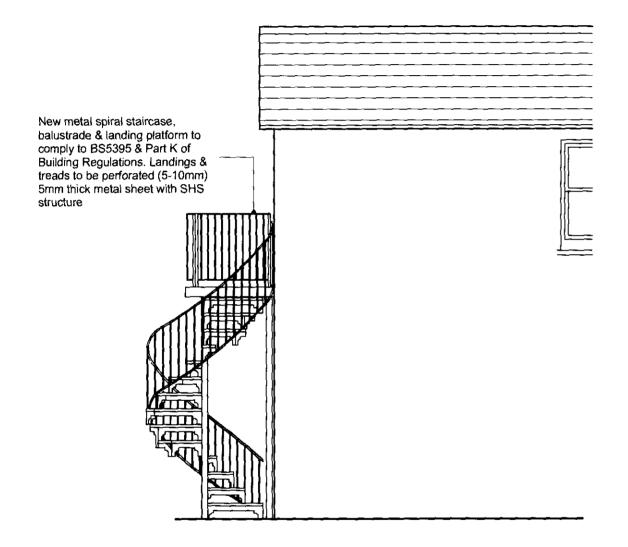

Existing window opening enlarged to fit new 1500mm wide French window. New lintels to new opening

New metal spiral staircase, balustrade & landing platform to comply to BS5395 & Part K of Building Regulations. Landings & treads to be perforated (5-10mm) 5mm thick metal sheet with SHS structure