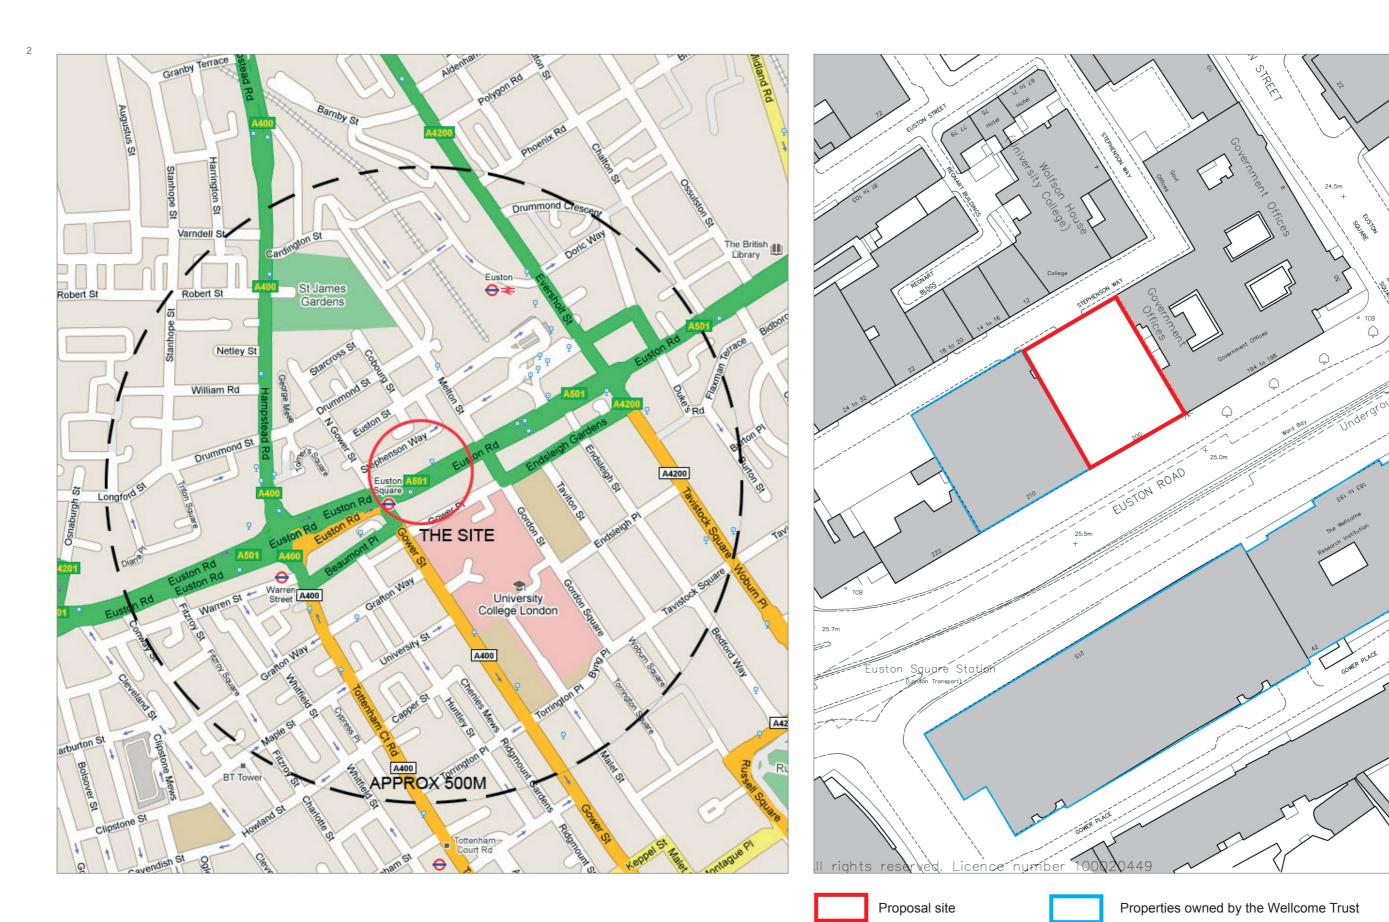

| 34 |
| Proposed Euston Road Façade – Detail Bay Studies            | 35 |
| External Lighting Proposal – Euston Road Facade             | 38 |
| Proposed Stephenson Way Elevation                           | 40 |
| Stephenson Way Elevation – Design Development Sketches      | 41 |
| Stephenson Way Elevation – Detail Bay                       | 43 |
| Stephenson Way – Proposed Elevation                         | 44 |
| Internal Courtyards – Proposed Elevation                    | 46 |
| Area & Accommodation Schedule                               | 48 |
| Schedule of Application Drawings                            | 49 |
| Technical Reports in Support of the Application             | 50 |
| Conclusion                                                  | 52 |

Location Plan OS Plan



## Aerial Photos



View towards north



View towards south



View towards east



View towards west

3