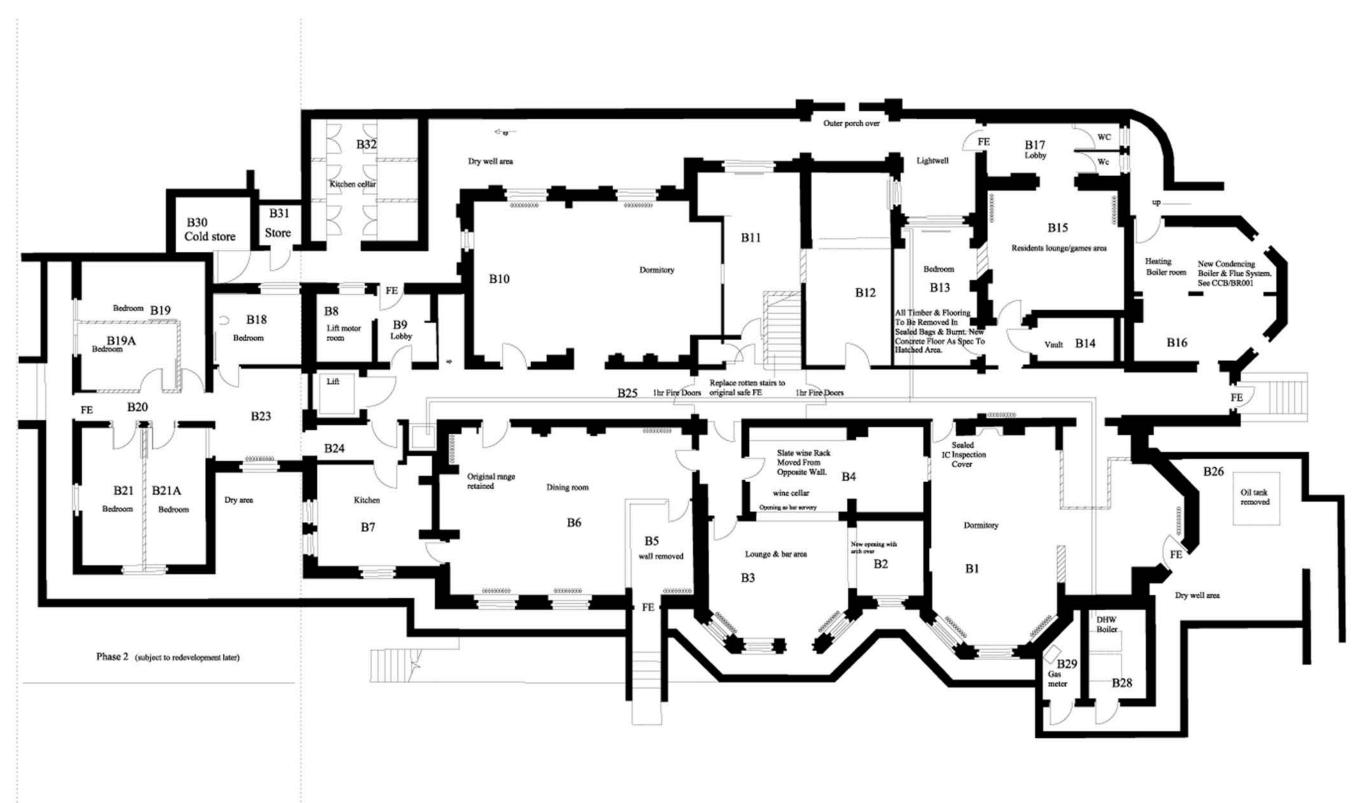

PROPOSED BASEMENT LAYOUT

THIS IS THE BASEMENT PLAN 'AS APPROVED' DWG NO CC B 002 REV C

DRAWING NUMBER : CCBOO2C BASEMENT PLAN PROPOSED LAYOUT

JOB DESCRIPTION
PROPOSID REPURBISHMENT OF HOSTEL
AT 40 COLLEGE CRESCENT, NW3 SLS

CLIENT MR FARZARD ZXAHAB

SCALE: 1:100 DATE PRODUCED: 03/04/04 DATE PRINTED: 02/05/08 DRAWN BY: RP

H. KEITH FARMER MCIOB, MRICS, ABENG H. KEITH FARMER MCIOB, N Pleasnere Cross Farm, Wellington, Somenset, TA21 908: Tel: 01823 666223 Meb: 07919050812 Ernell: koshfarmer@femasl.net

### PROPOSED BASEMENT LAYOUT

THIS IS THE BASEMENT PLAN 'AS APPROVED' DWG NO CC B 002 REV C

#### DRAWING NUMBER : CCBOO2C BASEMENT PLAN PROPOSED LAYOUT

JOB DESCRIPTION
PROPOSID RIPURIISHMENT OF HOSTIE.
AT 40 COLLEGE CRESCENT, NW3 SLB

CLIENT MR FARZARD ZXAHAB

SCALE: 1:100 DATE PRODUCED: 03/08/04 DATE PRINTED: 02/03/08 DRAWN BY: RP

H. KEITH FARMER MCIOB, MRICS, ABENG H. KEITH FARMER MCIOB, Pleamore Cross Farm, Wellington, Somenet, TA21 906: Tel: 01823 666223 Mob: 07919050812 Erssil: keiftfarmen@frasil.net