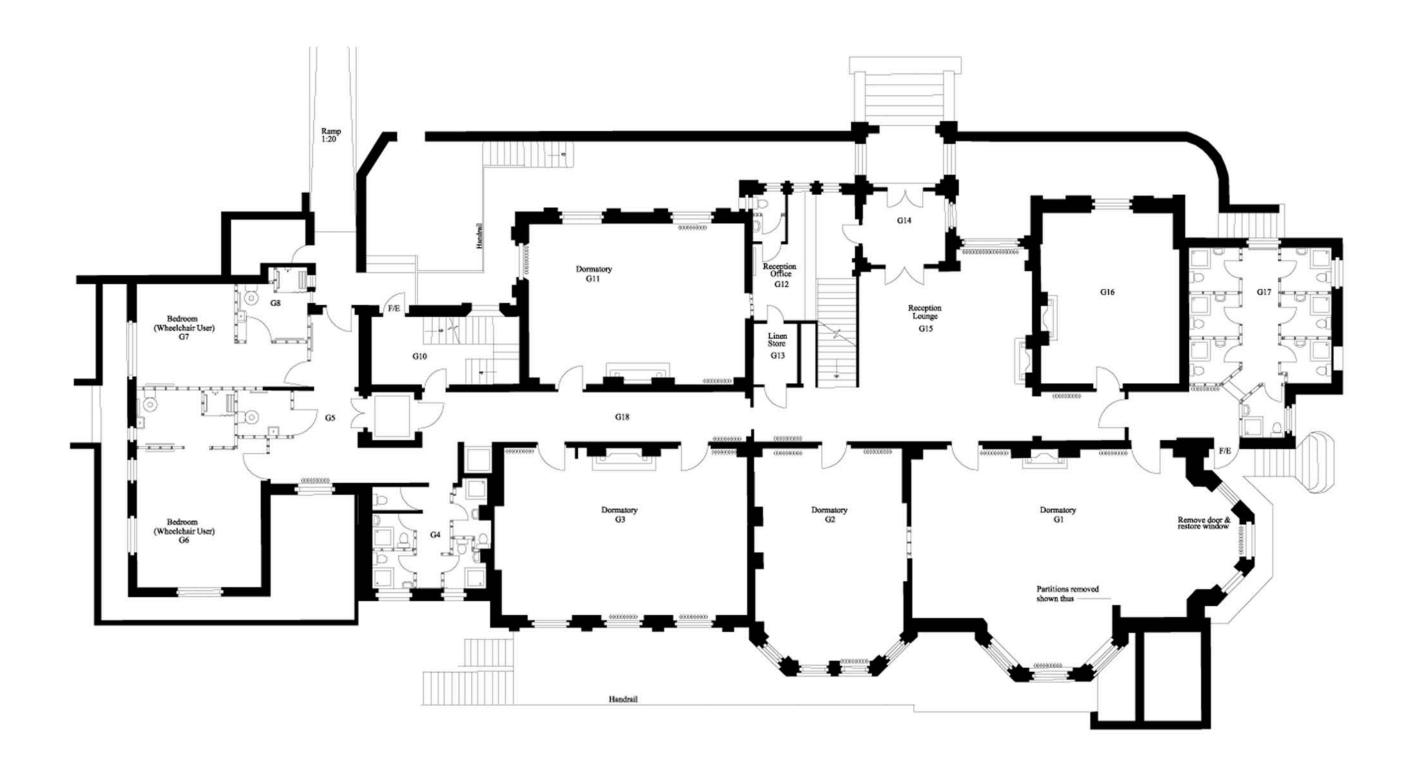

# PROPOSED GROUND FLOOR

THIS IS THE GROUND FLOOR PLAN 'AS APPROVED' DWG NO CC G 002 REV E

#### DRAWING NUMBER : CCG002e GROUND FLOOR PLAN PROPOSED

JOB DESCRIPTION
PROPOSID REPURBISHMENT OF HOSTEL
AT 40 COLLEGE CRESCENT, NW3 SLB

CLIENT MR FARZARD ZXAHAB

SCALE: 1:100 DATE PRODUCED: 03:03:04 DATE PRINTED: 02:03:08 DRAWN BY: RP

H. KEITH FARMER MCIOB, MRICS, ABENG Fluances Cross Farm, Wellington, Sommet, TA21 90c Tel: 01823 646223 Mob: 079/9898412 Email: keithfarmes@famail.net

#### DRAWING NUMBER : CCG002e GROUND FLOOR PLAN PROPOSED

JOB DESCRIPTION
PROPOSID REPURBISHMENT OF HOSTIL.
AT 40 COLLEGE CRESCENT, NW3 SLB

CLIENT MR FARZARD ZXAHAB

SCALE: 1:100 DATE PRODUCED: 03/03/04 DATE PRINTED: 02/03/05 DRAWN BY: RP

H. KEITH FARMER MCIOB, MRICS, ABENg Fluamere Cross Farm, Wellington, Sommer, TA21 9QE Tel: 01823 666223 Meb: 079/190398412 Email: keithfarmen@fismail.net