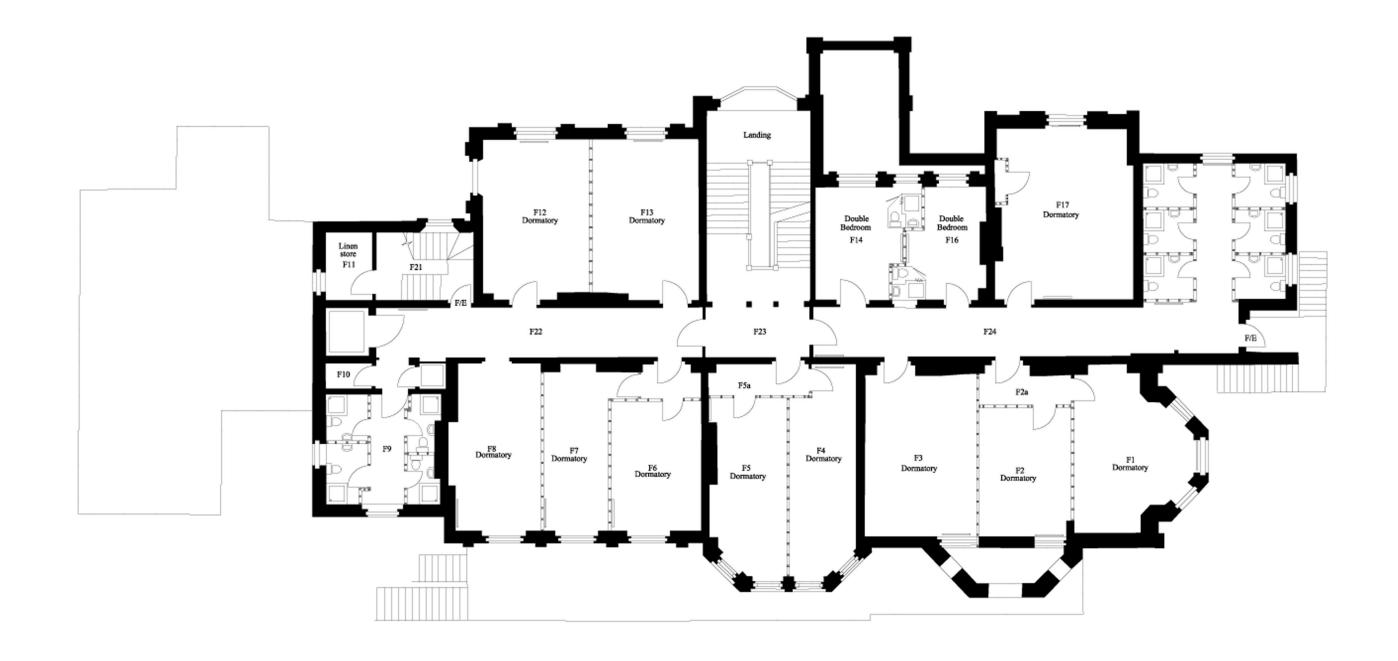

## FIRST FLOOR PROPOSED

THIS IS THE FIRST FLOOR PLAN 'AS APPROVED' DWG NO CC F 002 REV C

#### DRAWING NUMBER: CCFOO2C FIRST FLOOR PLAN PROPOSED LAYOUT

JOB DESCRIPTION
PROPOSED REPURSISHMENT OF HOSTEL
AT 40 COLLEGE CRESCENT, NW3 SLS

CLIENT MR FARZARD ZXAHAB

SCALE: 1:100 DATE PRODUCED: 03:08:04 DATE PRINTED: 25/02/08 DRAWN BY: RP

H. KEITH FARMER MCIOB, MRICS, ABENG Fluaners Cress Farm, Wallington, Suscesset, TA21 9QE Tel: 01823 646223 Mobi 079/9898412 Email: keithfarmen@famail.net

# FIRST FLOOR PROPOSED

THIS IS THE FIRST FLOOR PLAN 'AS APPROVED' DWG NO CC F 002 REV C

#### DRAWING NUMBER : CCFOO2C FIRST FLOOR PLAN PROPOSED LAYOUT

JOB DESCRIPTION
PROPOSID REFURBISHMENT OF HOSTEL.
AT 40 COLLEGE CRESCENT, NW3 5LB

CLIENT MR FARZARD ZXAHAB

SCALE: 1:100 DATE PRODUCED: 03/09/04 DATE PRINTED: 25/02/05 DRAWN BY: RP

H. KEITH FARMER MCIOB, MRICS, ABENg Plasmore Cross Farm, Wallington, Someset, TA21 9QE Tel: 01823 666223 Meb: 079/190398412 Email: keithfarmen@fismail.net