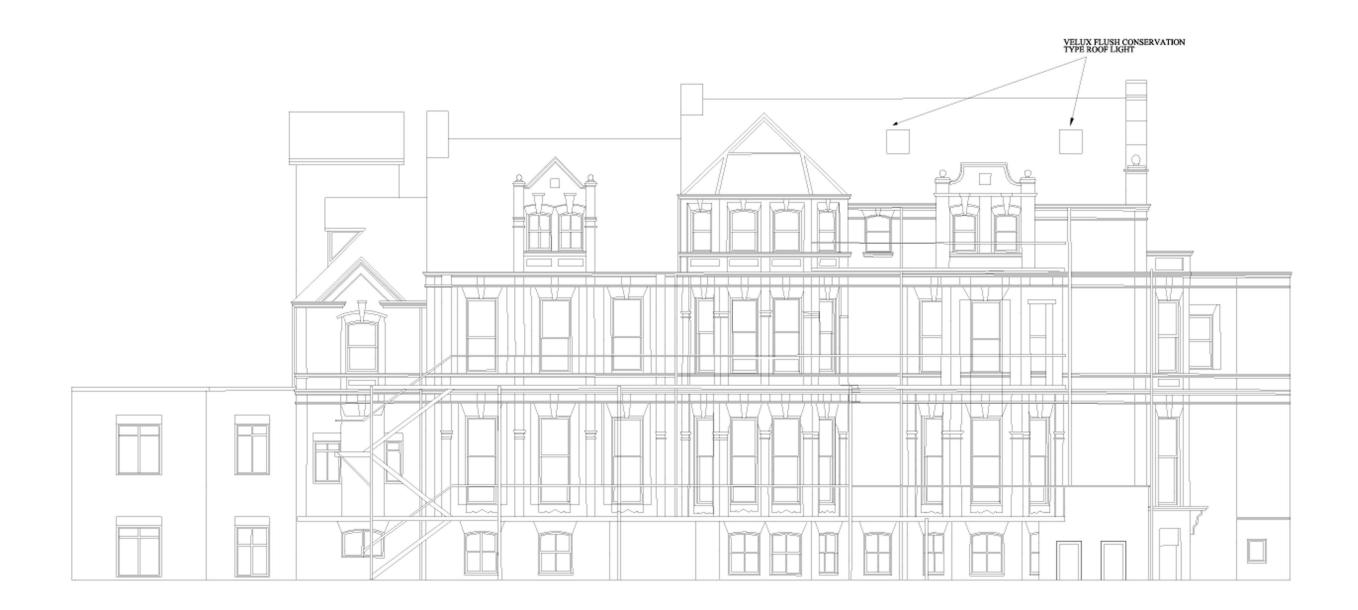

#### SOUTH ELEVATION PROPOSED

THIS IS THE SOUTH ELEVATION 'AS APPROVED' DWG NO CC SE 002 REV A

DRAWING NUMBER : CCSE002a SOUTH ELEVATION PROPOSED

JOB DESCRIPTION
PROPOSED REFURBISHMENT OF HOSTEL
AT 40 COLLEGE CRESCENT, NW3 SLB

CLIENT MR FARZARD ZXAHAB

SCALE: 1:100 DATE PRODUCED: 27/09/94 DATE PRINTED: 14/03/05 DRAWN BY: RP

H. KEITH FARMER MCIOB, MRICS, ABENg Hunners Cross Farm, Wellington, Sussesset, TA21 90E Tel: 01823 646223 Mobi: 07919250812 Email: kethfarmes@Benal.net

### SOUTH ELEVATION PROPOSED

THIS IS THE SOUTH ELEVATION 'AS APPROVED' DWG NO CC SE 002 REV A

DRAWING NUMBER: CCSE002a SOUTH ELEVATION PROPOSED

JOB DESCRIPTION
PROPOSED REFURBISHMENT OF HOSTEL.
AT 40 COLLEGE CRESCENT, NW3 5LB

CLIENT MR FARZARD ZXAHAB

MR FARZARD ZXAHAB

SCALE: 1:100 DATE PRODUCED: 27/09/04 DATE PRINTED: 14/03/05 DRAWN BY: RP

H. KEITH FARMER MCIOB, MRICS, ABENg Plannere Cross Farm, Willington, Somenet, TA21 9QE Tel: 01823 666223 Meb: 0791985612 Email: keithfarmen@fissall.net