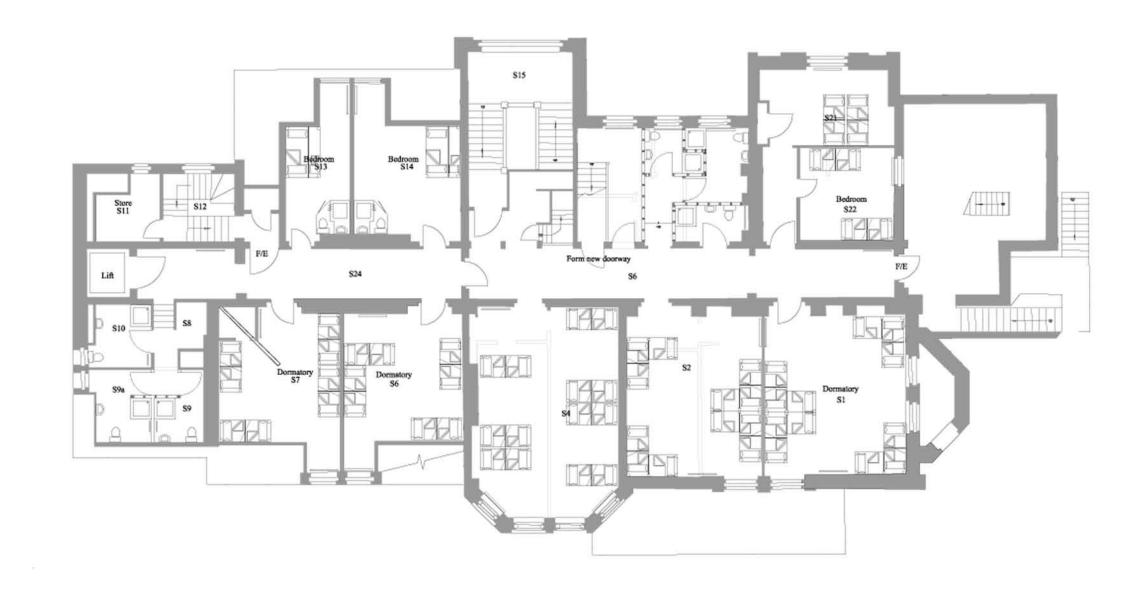

### SECOND FLOOR PROPOSED

THIS IS THE SECOND FLOOR PLAN 'AS APPROVED' DWG NO CC S 002 REV B

DRAWING NUMBER : CCS002b SECOND FLOOR PROPOSED LAYOUT

JOB DESCRIPTION
PROPOSED REPURBISHMENT OF HOSTEL
AT 40 COLLEGE CRESCENT, NWISLE

CLIENT MR FARZARD ZXAHAB

SCALE: 1:100 DATE PRODUCED: 03/09/04 DATE PRINTED: 08/11/04 DRAWN BY: RP

H. KEITH FARMER MCIOB, MRICS, ABEng Pleanore Creas Farm, Wellington, Somerset, TA21 9QE Tet: 01823 66623 Mob: 07919950812 Ernail: krithfarmer@fmssil.net

### SECOND FLOOR PROPOSED

THIS IS THE SECOND FLOOR PLAN 'AS APPROVED' DWG NO CC S 002 REV B

DRAWING NUMBER : CCS002b SECOND FLOOR PROPOSED LAYOUT

JOB DESCRIPTION PROPOSED REFURBISHMENT OF HOSTEL. AT 40 COLLEGE CRESCENT, NW3SLB

CLIENT MR FARZARD ZXAHAB

SCALE: 1:100 DATE PRODUCED: 03/09/04 DATE PRINTED: 08/11/04 DRAWN BY: RP

H. KEITH FARMER MCIOB, MRICS, ABEng H. KEITH FARMER MCROB, Plearnore Cross Farm, Wellington, Somerset, TA21 9QE Tel: 01823 666223 Mob: 07919050812 Ernsil: keithfarmer@finnsil.net