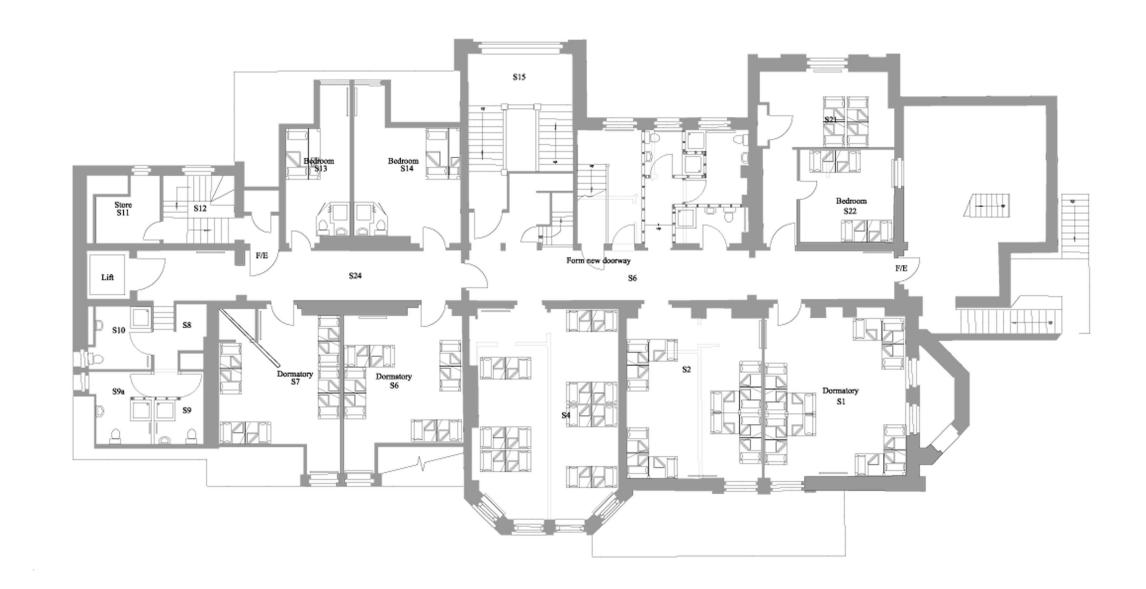

### SECOND FLOOR PROPOSED

THIS IS THE SECOND FLOOR PLAN 'AS APPROVED' DWG NO CC S 002 REV B

DRAWING NUMBER : CCS002b SECOND FLOOR PROPOSED LAYOUT

JOB DESCRIPTION
PROPOSED REPURBISHMENT OF HOSTEL
AT 40 COLLEGE CRESCENT, NWISLE

CLIENT MR FARZARD ZXAHAB

SCALE: 1:100 DATE PRODUCED: 03/09/04 DATE PRINTED: 08/11/04 DRAWN BY: RP

H. KEITH FARMER MCIOB, MRICS, ABEng Pleanore Creas Farm, Wellington, Somerset, TA21 9QE Tet: 01823 66623 Mob: 07919950812 Ernail: krithfarmer@fmssil.net