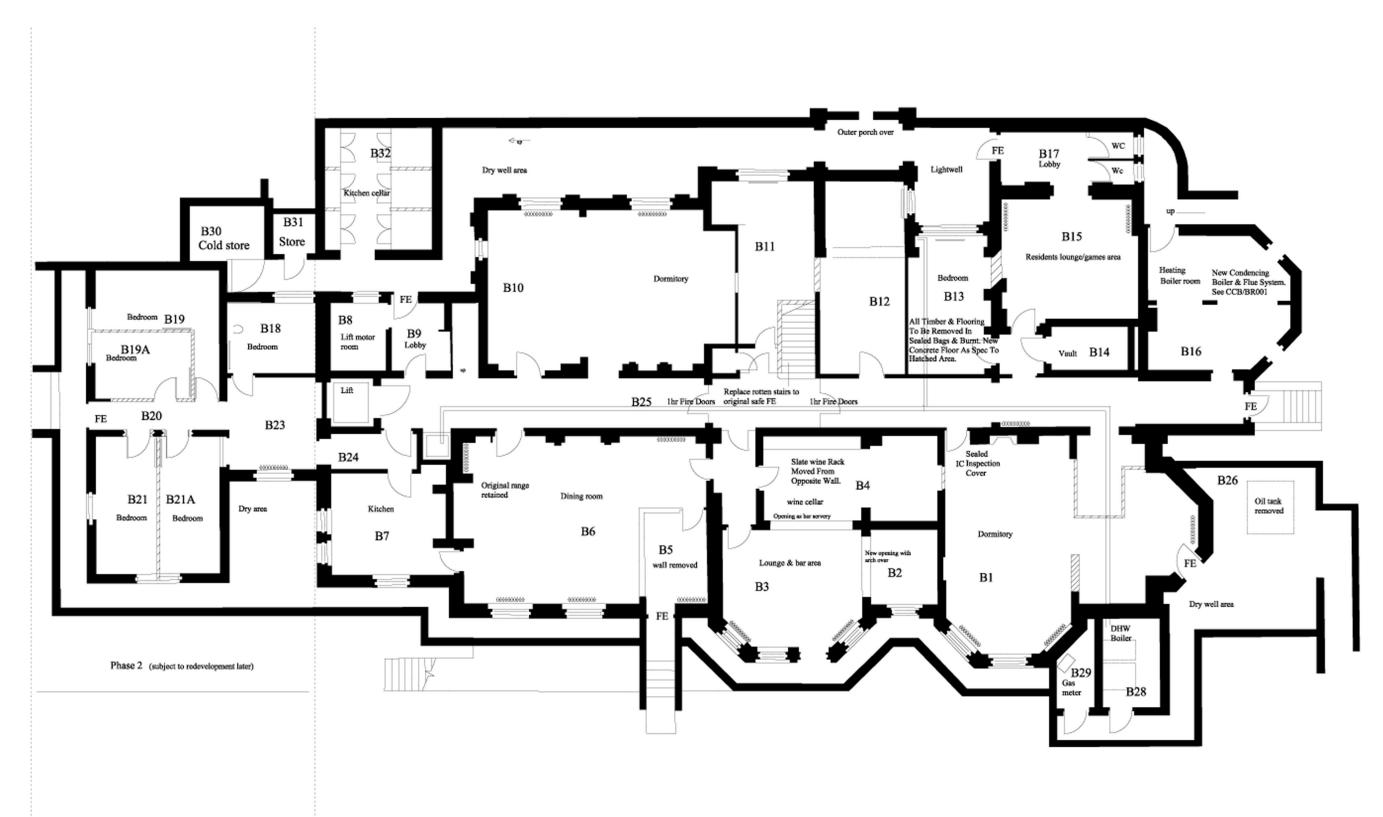

PROPOSED BASEMENT LAYOUT

THIS IS THE BASEMENT PLAN 'AS APPROVED' DWG NO CC B 002 REV C

DRAWING NUMBER : CCBOO2C BASEMENT PLAN PROPOSED LAYOUT

JOB DESCRIPTION
PROPOSID REPURBISHMENT OF HOSTEL
AT 40 COLLEGE CRESCENT, NW3 SLS

CLIENT MR FARZARD ZXAHAB

SCALE: 1:100 DATE PRODUCED: 03/04/04 DATE PRINTED: 02/05/08 DRAWN BY: RP

H. KEITH FARMER MCIOB, MRICS, ABENG H. KEITH FARMER MCIOB, N Pleasnere Cross Farm, Wellington, Somenset, TA21 908: Tel: 01823 666223 Meb: 07919050812 Ernell: koshfarmer@femasl.net

### PROPOSED BASEMENT LAYOUT

THIS IS THE BASEMENT PLAN 'AS APPROVED' DWG NO CC B 002 REV C

#### DRAWING NUMBER : CCBOO2C BASEMENT PLAN PROPOSED LAYOUT

JOB DESCRIPTION
PROPOSID RIPURIISHMENT OF HOSTIE.
AT 40 COLLEGE CRESCENT, NW3 SLB

CLIENT MR FARZARD ZXAHAB

SCALE: 1:100 DATE PRODUCED: 03/08/04 DATE PRINTED: 02/03/08 DRAWN BY: RP

H. KEITH FARMER MCIOB, MRICS, ABENG H. KEITH FARMER MCIOB, Pleamore Cross Farm, Wellington, Somenet, TA21 906: Tel: 01823 666223 Mob: 07919050812 Erssil: keiftfarmen@frasil.net